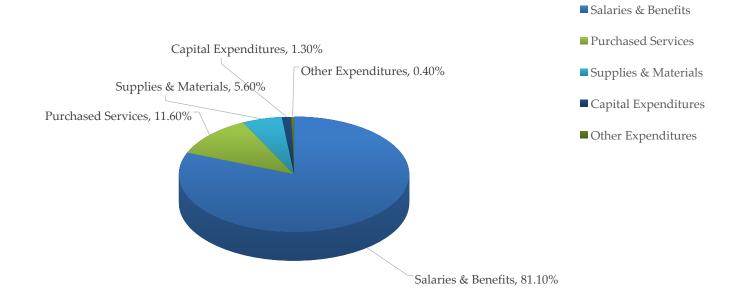

**General Fund Expense Breakout** 

| Salaries & Benefits  | 8,342,022.00  | 81.10%  |
|----------------------|---------------|---------|
| Purchased Services   | 1,195,252.00  | 11.60%  |
| Supplies & Materials | 577,688.00    | 5.60%   |
| Capital Expenditures | 132,842.00    | 1.30%   |
| Other Expenditures   | 42,959.00     | 0.40%   |
| Total General Fund   | 10,290,763.00 | 100.00% |