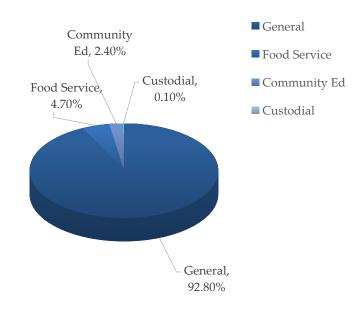

| Revenues | Вy | Fund | (Excludir | ng Construc | ction & | Debt) |
|----------|----|------|-----------|-------------|---------|-------|
|----------|----|------|-----------|-------------|---------|-------|

| General         | 10,141,998.00 | 92.80% |
|-----------------|---------------|--------|
| Food Service    | 507,881.00    | 4.70%  |
| Community Ed    | 265,494.00    | 2.40%  |
| Custodial       | 8,500.00      | 0.10%  |
|                 |               |        |
| Total All Funds | 10,923,873.00 | 100.0% |