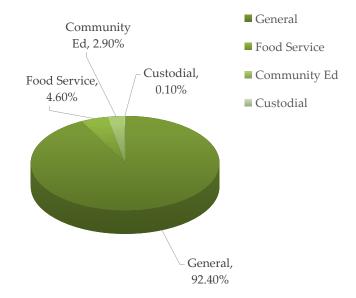

| Expenditures l | By Fund | d (Excluding | Constructi | ion & Debt) |
|----------------|---------|--------------|------------|-------------|
|                |         |              |            |             |

|                 | , | • | U |               | ,        |
|-----------------|---|---|---|---------------|----------|
| General         |   |   |   | 10,330,652.00 | 92.40%   |
| Food Service    |   |   |   | 506,387.00    | 4.60%    |
| Community Ed    |   |   |   | 327,006.00    | 2.90%    |
| Custodial       |   |   |   | 11,000.00     | 0.10%    |
| Total All Funds |   |   |   | 11 175 045 00 | 100 009/ |
| Total All Funds | • |   |   | 11,175,045.00 | 100.00%  |