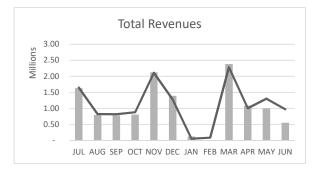

### Year-to-Year General Fund Revenues and Expenditures by Month

Shows prior year and current year-to-date revenues and expenditures in more detail, by major category and month, for the General Fund.