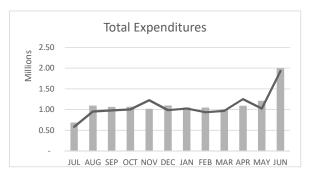

### Year-to-Year General Fund Revenues and Expenditures by Month

Shows prior year and current year-to-date revenues and expenditures in more detail, by major category and month, for the General Fund.