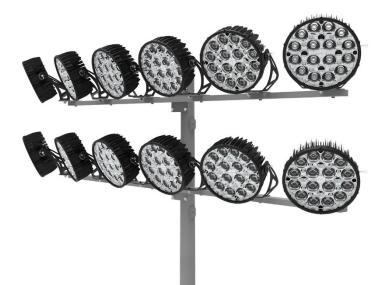

## **Lighting Performance**

- High School Football Field IES Class II Recommended Levels
  50 Fc Avg
  - 2:1 Uniformity
- High School Soccer Field IES Class II Recommended Levels
  - 50 Fc Avg
  - 2:1 Uniformity
- High School Track IES Class II Recommended Levels
  - 30 Fc Avg
  - 3:1 Uniformity
- SportSight-TIR Technology for 3-Dimensional Light Coverage
- Full-Field RGB Color
- Bleacher Lighting

## **System Description**

- (48) Lumasport 16 1200w Remote Driver Fixtures
- (8) Lumasport RGB fixtures
- Pre-wired slip-fit, pole-top crossarms with pole-length wiring harness
- Remote Driver Enclosures, Distribution Boxes
- Project startup and owners training
- 10-year product and labor warranty
  - Airmesh Cloud Controls
    - Instant On/Off
    - Remote Access to Controls
    - 24/7 Monitoring & Alerts
    - Pro EPHx Advanced Dynamic Scenes
    - Static Scenes
      - Walking Lights
        - Security Lights
        - Senior Night
    - Schedules & Timers
    - Multi-level User Permission