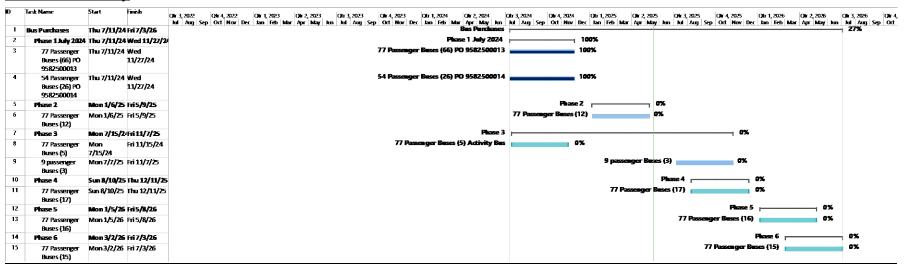

The Tennis Court Lighting Package for all 5 five high schools is complete.

The Transportation Department issued Purchase Orders for 95 each of 77 passenger buses and 26 each of 54 passenger buses. 48 of the 77 passenger buses, and 25 of the 54 passenger buses have been delivered. Several of the out of commission buses have been sold in auction.