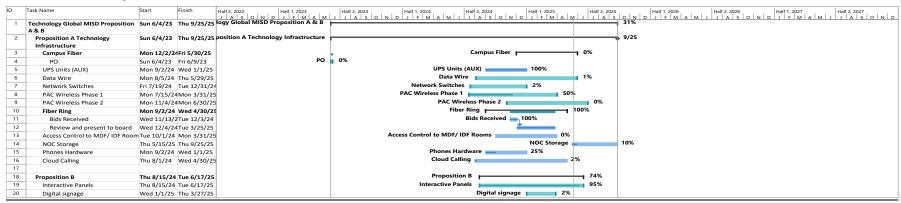

Evolv weapons detections systems is complete.

The Technology Department has issued purchase orders for Proposition A infrastructure equipment. The equipment purchases include network switches and wireless access points for auxiliary buildings.

Technology has also issued purchase orders for Proposition B capital equipment purchases. Interactive panels have been shipped and will begin arriving soon. Digital displays have been ordered and should arrive in October. Fiber Ring proposal was approved in March and will start this summer.