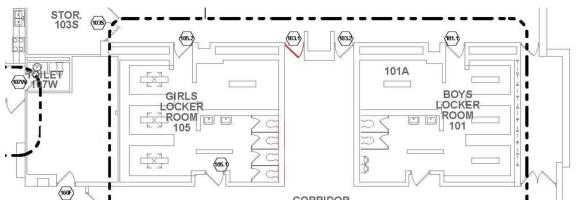

#### MANN ELEMENTARY SCHOOL Educational Improvements

- Renovate Media Center to Library Learning Commons.
- Provide a STEAM Lab.
- Convert locker room space on 1st floor to Instruction.

#### **D97 Summer 2020 Improvements**

**EXISTING LAYOUT** 

PROPOSED RENOVATION

MANN RELOCATED SPEECH/LAS/ **ELL OFFICES** 