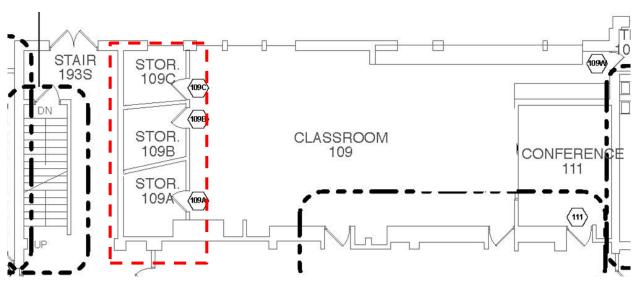

# IRVING: RENOVATION OF STORAGE INTO OFFICES

**EXISTING LAYOUT** 

PROPOSED RENOVATION