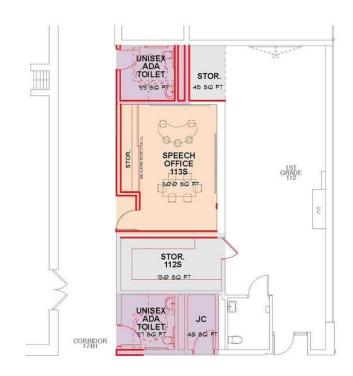

#### **D97 Summer 2020 Improvements**

HATCH LIBRARY LEARNING COMMONS

**EXISTING LAYOUT** 

PROPOSED RENOVATION

HATCH RELOCATED SPEECH OFFICE

**DEMO PLAN** 

PROPOSED PLAN

#### HATCH ELEMENTARY SCHOOL Educational Improvements

- Renovate Media Center to Library Learning Commons.
- Provide a STEAM Lab.
- Relocate LAS Office to 1st floor.