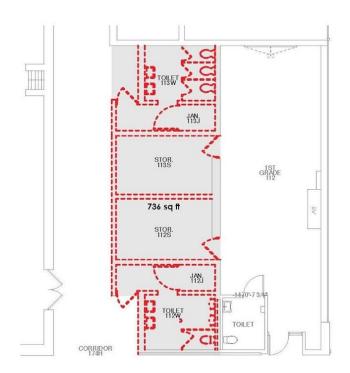

# IRVING: RENOVATION OF STORAGE INTO OFFICES

**EXISTING LAYOUT** 

PROPOSED RENOVATION

#### **IRVING ELEMENTARY SCHOOL Educational Improvements**

- Renovate Media Center to Library Learning Commons.
- Provide a STEAM Lab.
- Convert storage rooms at 1st floor to office space.