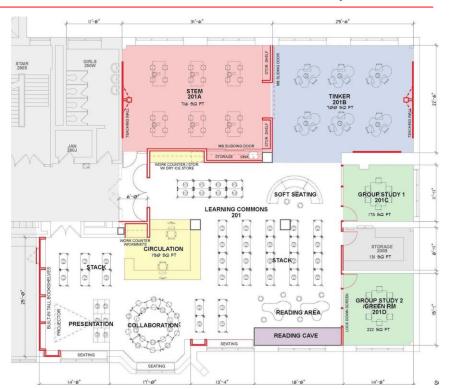

#### HATCH ELEMENTARY SCHOOL Educational Improvements

- Renovate Media Center to Library Learning Commons.
- Provide a STEAM Lab.
- Relocate LAS Office to 1st floor.

#### **D97 Summer 2020 Improvements**

HATCH LIBRARY LEARNING COMMONS

**EXISTING LAYOUT** 

PROPOSED RENOVATION

HATCH RELOCATED SPEECH OFFICE

**DEMO PLAN** 

PROPOSED PLAN