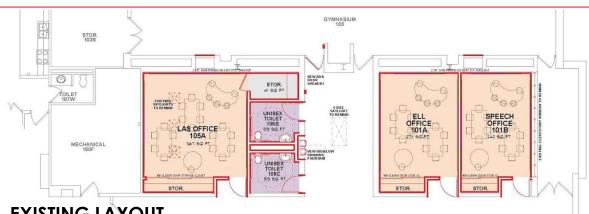

#### HATCH ELEMENTARY SCHOOL Educational Improvements

- Renovate Media Center to Library Learning Commons.
- Provide a STEAM Lab.
- Relocate LAS Office to 1st floor.

#### **D97 Summer 2020 Improvements**

HATCH LIBRARY LEARNING COMMONS

**EXISTING LAYOUT** 

PROPOSED RENOVATION

HATCH RELOCATED SPEECH OFFICE

**DEMO PLAN** 

PROPOSED PLAN