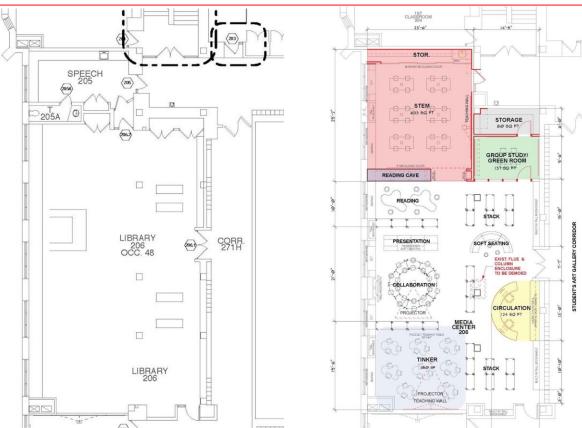

#### 3. 2020 SCOPE HIGHLIGHTS

#### **D97 Summer 2020 Improvements**

HATCH LIBRARY LEARNING COMMONS

**EXISTING LAYOUT** 

PROPOSED RENOVATION

HATCH RELOCATED SPEECH OFFICE

**DEMO PLAN** 

PROPOSED PLAN

#### HATCH ELEMENTARY SCHOOL Educational Improvements

- Renovate Media Center to Library Learning Commons.
- Provide a STEAM Lab.
- Relocate LAS Office to 1st floor.