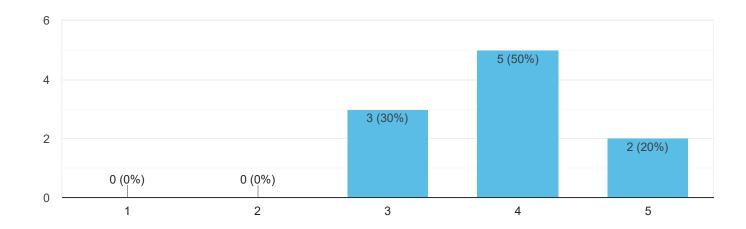

|  |  |
| Submit                  |  |  |

Additional thoughts to share about principal orientation day 2:

Never submit passwords through Google Forms.

This form was created inside of North Slope Borough School District. Report Abuse

Google Forms

| Not accepting responses                    |
|--------------------------------------------|
| Accepting responses                        |
| Message for respondents                    |
| This form is no longer accepting responses |
|                                            |

Summary

Question Individual

Insights
Average
0 / 0 points
Median
0 / 0 points
Range
0 - 0 points
Total points distribution



Please rate the usefulness of the principal orientation sessions below: Wednesday, July 28, 2021 Strategic Plan Overview10 responses



Administrators and Teachers Evaluation Overview10 responses



## Covid Mitigation Planning10 responses



## Department Rotations 10 responses



NSBEA Overview10 responses



Very helpful

Thanks for all the time planning. I appreciate the thought and time it takes.

None. The event went very well.

Thursday, July 29, 2021

Understanding Hattie's research and how student data supports Administrator Evaluation 10 responses



## Department Rotations Continued10 responses



"Overcoming Learning Loss Starts Here" NWEA\_MAP10 responses



## Roundtable NWEA presentation discussion 10 responses



Mitigation Plan Wrap-Up10 responses



Additional thoughts to share about principal orientation day 2:3 responses Very helpful

I think Hattie would be more useful for new teachers. Also, more ti