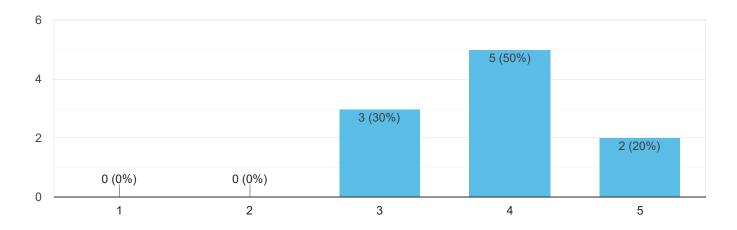

|
| This form is no longer accepting responses |
|                                            |

Summary

Question Individual

Insights
Average
0 / 0 points
Median
0 / 0 points
Range
0 - 0 points
Total points distribution



Please rate the usefulness of the principal orientation sessions below: Wednesday, July 28, 2021 Strategic Plan Overview10 responses



Administrators and Teachers Evaluation Overview10 responses



## Covid Mitigation Planning10 responses



## Department Rotations 10 responses



NSBEA Overview10 responses



Very helpful

Thanks for all the time planning. I appreciate the thought and time it takes.

None. The event went very well.

Thursday, July 29, 2021

Understanding Hattie's research and how student data supports Administrator Evaluation 10 responses



## Department Rotations Continued10 responses



"Overcoming Learning Loss Starts Here" NWEA\_MAP10 responses



## Roundtable NWEA presentation discussion 10 responses



Mitigation Plan Wrap-Up10 responses



Additional thoughts to share about principal orientation day 2:3 responses Very helpful

I think Hattie would be more useful for new teachers. Also, more time to delve into the data and have someone give a district analysis of expectations for moving forward.

None. So far, very good information.

Anything else to share: 3 responses