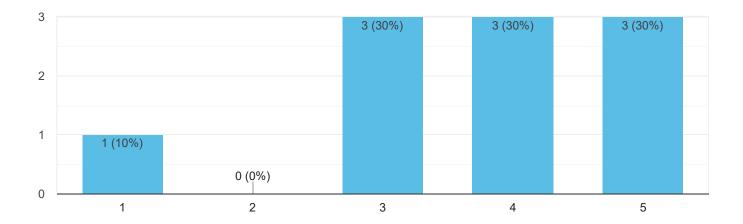

y

Question Individual

Insights
Average
0 / 0 points
Median
0 / 0 points
Range
0 - 0 points
Total points distribution



Please rate the usefulness of the principal orientation sessions below: Wednesday, July 28, 2021 Strategic Plan Overview10 responses



Administrators and Teachers Evaluation Overview10 responses



## Covid Mitigation Planning10 responses



## Department Rotations 10 responses



NSBEA Overview10 responses



Very helpful

Thanks for all the time planning. I appreciate the thought and time it takes.

None. The event went very well.

Thursday, July 29, 2021

Understanding Hattie's research and how student data supports Administrator Evaluation 10 responses



## Department Rotations Continued10 responses



"Overcoming Learning Loss Starts Here" NWEA\_MAP10 responses



## Roundtable NWEA presentation discussion 10 responses



Mitigation Plan Wrap-Up10 responses



Additional thoughts to share about principal orientation day 2:3 responses Very helpful

I think Hattie would be more useful for new teachers. Also, more time to delve into the data and have someone give a district analysis of expectations for moving forward.

None. So far, very good information.

Anything else to share: 3 responses