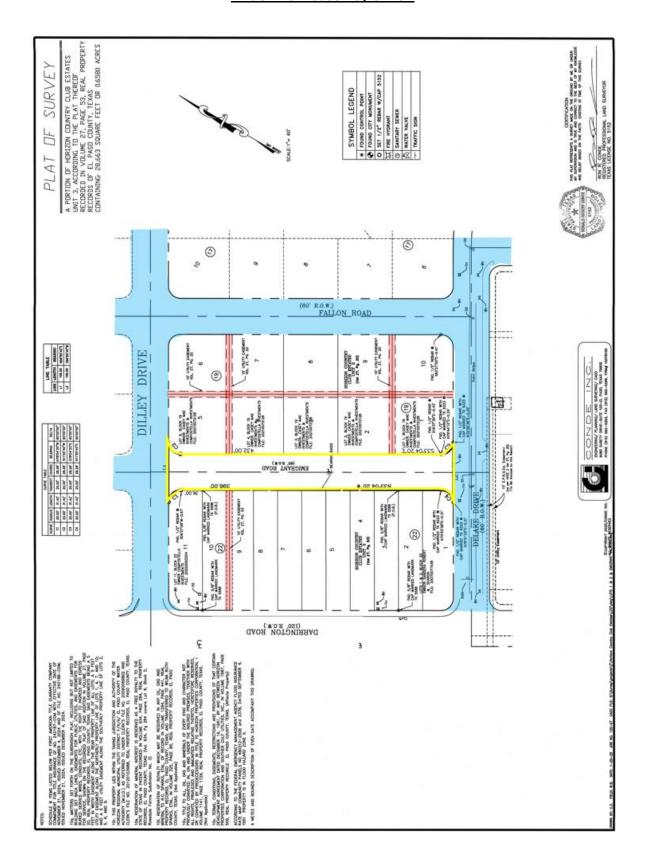

#### Attachment 3: Survey & M&B

#### Attachment 3: Survey & M&B

Prepared for: January 8, 2025 (Emigrant Road)

#### METES AND BOUNDS DESCRIPTION

Description of a 60 foot right of way of Emigrant Road out of Horizon Country Club Estates Unit Three as recorded in Volume 27, Page 20, Plat Records of El Paso County, Texas and being more particularly described by Metes and Bounds as follows:

The "TRUE POINT OF BEGINNING" being a found 5/8" rebar with a cap marked Landmark TX. 5586 on the intersection of the westerly right of way line of Emigrant Road with the common line of Lots 10 and 11, Block 22, Horizon Country Club Estates Unit Two from which a found 5/8" rebar with a cap marked Landmark TX. 5586 on the intersection of the westerly right of way line of Emigrant Road with the common line of Lots 2 and 3, Block 22, Horizon Country Club Estates Unit Two bears South 33°04'20" East a distance of 325.00 feet;

Thence along the westerly right of way line of Emigrant Road, North 33°04'20" West a distance of 36.00 feet to a point of curve from which a found ½" rebar bears South 09°27'08" West a distance of 0.67 feet;

Thence, 31.42 feet along the arc of a curve to the left, having a radius of 20.00 feet, a central angle of 90°00'00" and a chord which bears North 78°04'20" West a distance of 28.28 feet to a set ½" rebar with cap marked TX 5152 on the southerly right of way line of Dilley Drive;

Thence along said right of way line, North 56°55'40" East a distance of 100.00 feet to a set ½" rebar with cap marked TX 5152;

Thence leaving said right of way line, 31.42 feet along the arc of a curve to the left, having a radius of 20.00 feet, a central angle of 90°00'00" and a chord which bears South 11°55'40" West a distance of 28.28 feet to a found ½" rebar with cap marked TX 5152 on the easterly right of way line of Emigrant Road;

Thence long said right of way line, South 33°04'20" East a distance of 432.00 feet to a point of curve from which a found ½" rebar with cap marked TX 6223 bears, South 79°44'10" East a distance of 0.24 feet and a 1/2" rebar bears South 18°37'30" East a distance of 0.43 feet;

CONDE INC

ENGINEERING / LAND SURVEYING / PLANNING 6080 SURETY DRIVE / SUITE 100 / EL PASO, TEXAS 79905 (915) 592-0283 FAX (915) 592-0286 FIRM# 10078100 Thence, 31.42 feet along the arc of a curve to the left, having a radius of 20.00 feet, a central angle of 90°00'00" and a chord which bears South 78°04'20" East a distance of 28.28 feet to a point on the southerly right of way line of Delake Drive from which a found ½" rebar with cap marked TX 6233 bears, South 70°39'36" West a distance of 0.31 feet;

Thence along the southerly right of way line of Delake Drive, South 56°55'40" West a distance of 100.00 feet to a point from which a found ½" rebar with cap marked TX 6233 bears, North 76°41'22" East a distance of 0.31 feet;

Thence, 31.42 feet along the arc of a curve to the left, having a radius of 20.00 feet, a central angle of 90°00'00" and a chord which bears North 11°55'40" East a distance of 28.28 feet to a point on the westerly right of way line of Emigrant Road from which a found ½" rebar with cap marked TX 6233 bears, North 70°53'38" East a distance of 0.31 feet;

Thence along said right of way line of Emigrant Road, North 33°04'20" West a distance of 396.00 feet to the TRUE POINT OF BEGINNING" and containing 28,663 Square Feet or 0.6580 Acres of land more or less.

Note: A drawing of even date accompanies this description.

Ron R. Conde R.P.L.S. No. 5152

> CONDE, INC. ENGINEERING / LAND SURVEYING / PLANNING 6080 SURETY DRIVE SUITE 100 / EL PASO, TEXAS 79905 (915) 592-0283 FAX (915) 592-0286 FIRM# 10078100