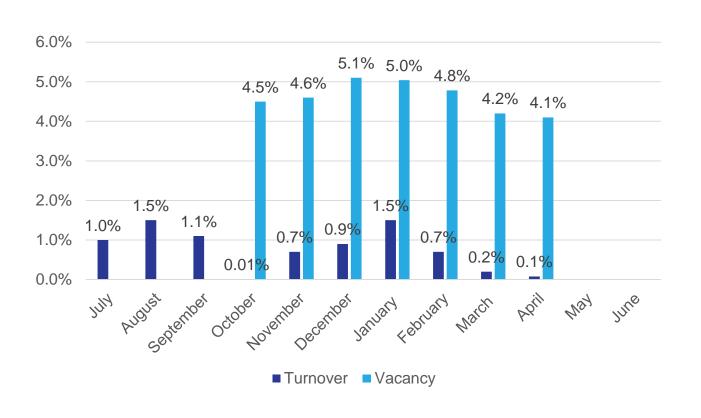

ied SPED sub

Vacancies continued on next slide

- Staffing: Time Period April 1 April 30, 2025
- Vacancies (continued)
- ML Department Head (MHS/District) Duties being covered by Colleen Fitzpatrick
- Bilingual Teacher (District)
- Science Teacher Chemistry (MHS) (covered with Proximity Learning synchronous classroom)
- Classified Vacancies 47
- Board Certified Behavioral Analyst (2) (Farm Hill & Spencer) (Pending Hire- offer made)
- MTC Tutor (MTC)

Vacancies continued on next slide

Staffing: Time Period – April 1 – April 30, 2025

- Vacancies (continued)
- Paraeducator Vacancies 44
- MHS 11
- Beman 10
- Snow 5
- Wesley 3
- Bielefield 2
- Farm Hill 4
- Spencer 3
- Macdonough 1
- Moody 4
- Lawrence 1



## **Separations Year to Date**



### **Turnover and Vacancy Rate % Year to Date**