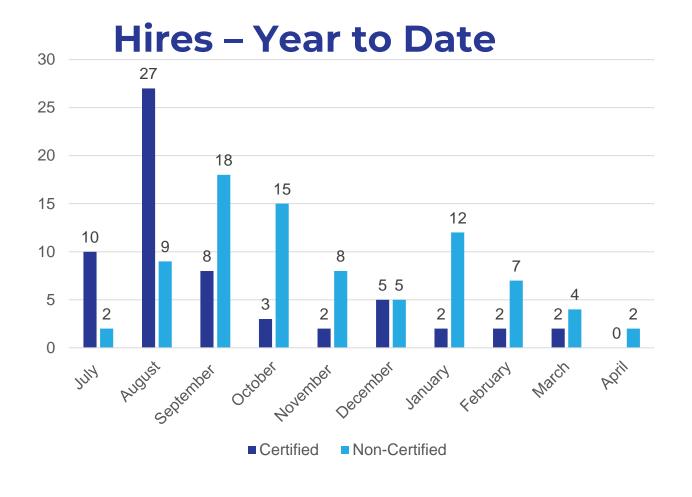

• Staffing: Time Period – April 1 – April 30, 2025

New Hires - 2

• Certified: 0

New Hires continued on next page

• Staffing: Time Period – April 1 – April 30, 2025

#### **New Hires – continued**

- Non-Certified: 2
- Paraeducator (Spencer)
- Executive Chef (District)

• Staffing: Time Period – April 1 – April 30, 2025