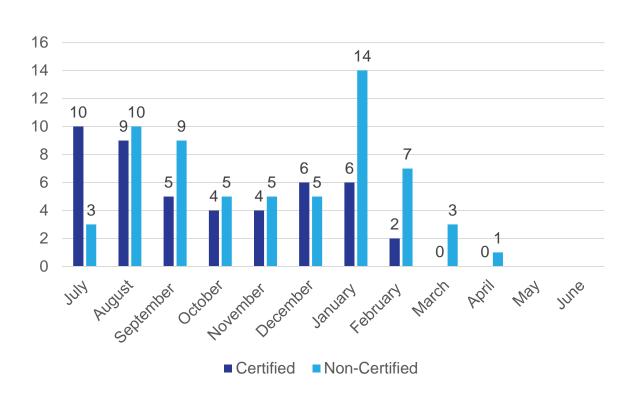

ol year
- Special Ed Teacher (MHS) covered by certified SPED sub

Vacancies continued on next slide

- Staffing: Time Period April 1 April 30, 2025
- Vacancies (continued)
- ML Department Head (MHS/District) Duties being covered by Colleen Fitzpatrick
- Bilingual Teacher (District)
- Science Teacher Chemistry (MHS) (covered with Proximity Learning synchronous classroom)
- Classified Vacancies 47
- Board Certified Behavioral Analyst (2) (Farm Hill & Spencer) (Pending Hire- offer made)
- MTC Tutor (MTC)

Vacancies continued on next slide

Staffing: Time Period – April 1 – April 30, 2025

- Vacancies (continued)
- Paraeducator Vacancies 44
- MHS 11
- Beman 10
- Snow 5
- Wesley 3
- Bielefield 2
- Farm Hill 4
- Spencer 3
- Macdonough 1
- Moody 4
- Lawrence 1



## **Separations Year to Date**



### **Turnover and Vacancy Rate % Year to Date**