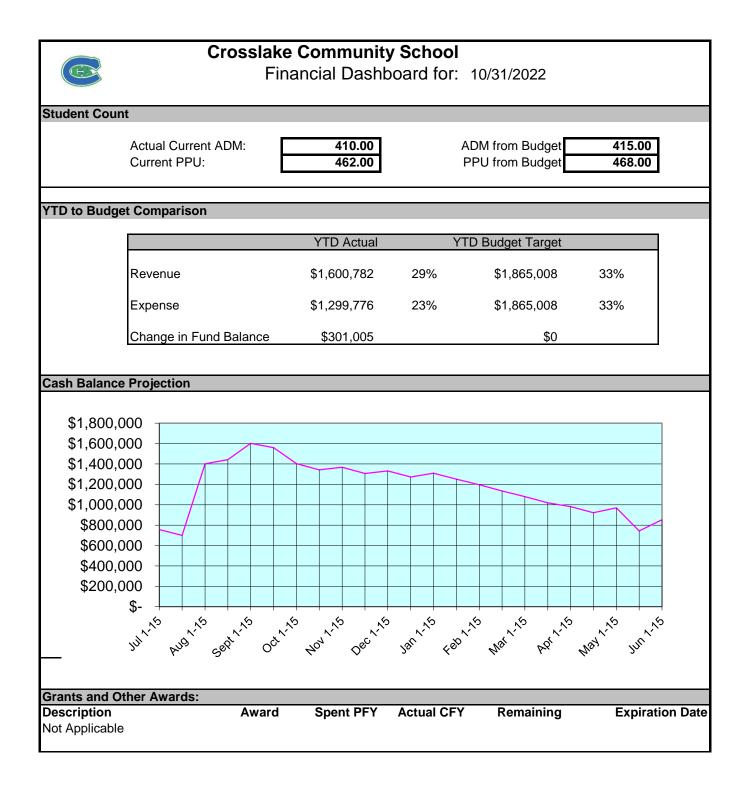

# Overview

Currently the school has enrollment of over 400 students, which is in line with the Original Budgeted ADM of 415. The state is currently paying the school off of 410 ADM and adjustments will be made throughout the year to ensure the state has the most accurate figures.

# Balance Sheet

The school has a reconciled cash balance of \$1,402,823 at the end of October. This cash balance is free of any restrictions.

# Income Statement Summary

Currently we are 33% of the way through the budget year and have received 29% of our Revenue and have spent 23% of our Expenditure budget. This is in line with expectations given where we are at in the school year.

## **Cash Flows**

Currently the state has a 10% holdback for their budgeting purposes. This amounts to \$173,733 being held back from the school which will get paid back during the holdback payments in 2023. The school has a strong cash balance which is reflective of a strong fund balance. Due to this, there is no anticipation of borrowing any funds during the school year.

# Crosslake Community School Financial Dashboard for: 10/31/2022

**Financial Ratios**:

| Financial Ratios:                                                                                                                                  |             |                     |                  |  |  |  |  |  |
|----------------------------------------------------------------------------------------------------------------------------------------------------|-------------|---------------------|------------------|--|--|--|--|--|
|                                                                                                                                                    |             | FY23 Original       |                  |  |  |  |  |  |
|                                                                                                                                                    | YTD Actual  | Budget              | Desired          |  |  |  |  |  |
| (A) Unrestricted Cash and Investments                                                                                                              | 1,402,823   | 853,270             |                  |  |  |  |  |  |
| (B) Total Operating Expenses                                                                                                                       | 1,299,776   | 5,595,024           |                  |  |  |  |  |  |
| Cash on Hand Ratio ((A x 365) / B)                                                                                                                 | 131.31      | 55.66               | 45.00            |  |  |  |  |  |
| (A) Beginning Fund Balance                                                                                                                         | 1,321,217   | 1,321,217           |                  |  |  |  |  |  |
| (B) Revenues                                                                                                                                       | 1,600,782   | 5,595,024           |                  |  |  |  |  |  |
| (C) Expenditures                                                                                                                                   | (1,299,776) | (5,595,024)         |                  |  |  |  |  |  |
| (D) Ending Fund Balance                                                                                                                            | 1,622,222   | 1,321,217           |                  |  |  |  |  |  |
| Fund Balance as a % of Expenditures (D / -C)                                                                                                       | 124.8%      | 23.6%               | 23.0%            |  |  |  |  |  |
| Upcoming Deadlines:                                                                                                                                |             |                     |                  |  |  |  |  |  |
| Task                                                                                                                                               |             |                     | Due Date         |  |  |  |  |  |
| All Required Applications to MDE:                                                                                                                  |             |                     |                  |  |  |  |  |  |
| Special Education Assurances                                                                                                                       |             |                     | June 1st, 2022   |  |  |  |  |  |
| Federal Apps (SpEd, Early Intervening, Recovery)                                                                                                   |             |                     | June 30th, 2022  |  |  |  |  |  |
| Building Lease Aid (Soft Deadline)                                                                                                                 |             |                     | June 30th, 2022  |  |  |  |  |  |
| Title Applications                                                                                                                                 |             | September 1st, 2022 |                  |  |  |  |  |  |
| FY22 Audit Septer                                                                                                                                  |             |                     |                  |  |  |  |  |  |
| Prior Year Audited Financials                                                                                                                      |             | November 30th, 2022 |                  |  |  |  |  |  |
| School and Employee Insurances                                                                                                                     |             |                     | Ongoing Renewals |  |  |  |  |  |
| These financials were compiled from information supplied by school management. They are unaudited and should be used for management purposes only. |             |                     |                  |  |  |  |  |  |