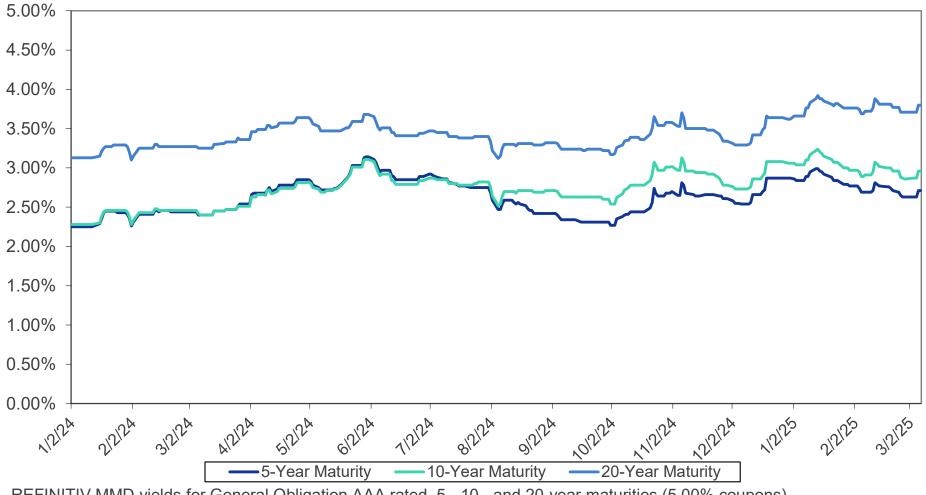

### Interest Rate Environment HISTORICAL INTEREST RATES MMD "AAA" G.O. Bond Indices

Since 2024, as of 3/7/2025

REFINITIV MMD yields for General Obligation AAA rated, 5-, 10-, and 20-year maturities (5.00% coupons).