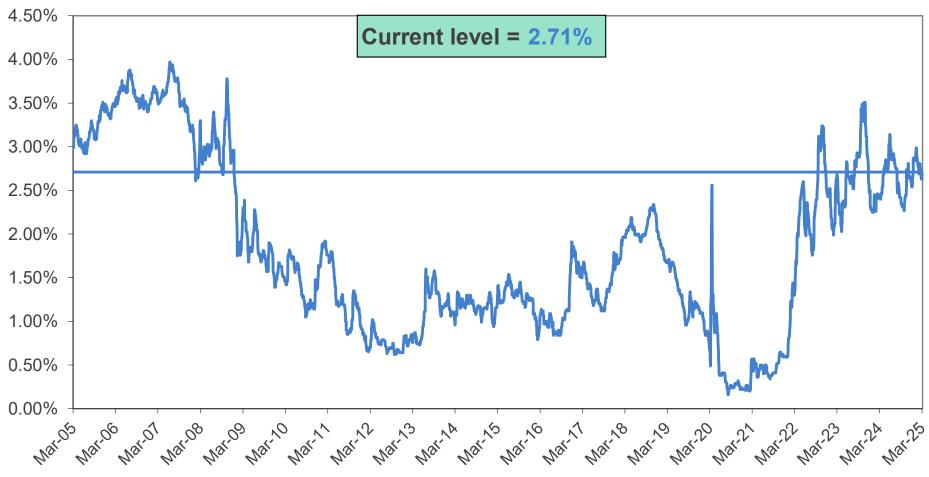

#### Interest Rate Environment (20 Year History) HISTORICAL INTEREST RATES MMD "AAA" G.O. Bond Index, 5-Year Maturity

20 Year History as of 3/7/2025

REFINITIV MMD yield for a General Obligation AAA rated, 5-year maturity (5.00% coupon).