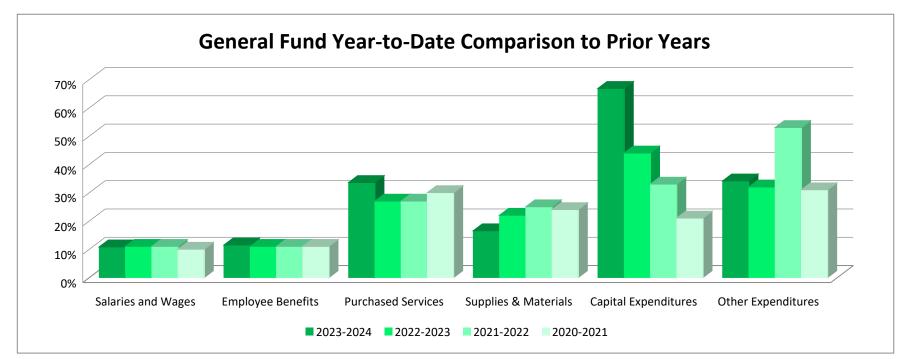

950,000.00

Waterville-Elysian-Morristown Expenditure Comparison Report

|                                 | 2023-2024     |              |               | Year-to-Date Compared to Total Budget |           |           |           |
|---------------------------------|---------------|--------------|---------------|---------------------------------------|-----------|-----------|-----------|
| General Fund                    | Current Month | Year-to-Date | Budget        | 2023-2024                             | 2022-2023 | 2021-2022 | 2020-2021 |
| Salaries and Wages              | 442,663.21    | 620,687.49   | 5,735,606.00  | 11%                                   | 11%       | 11%       | 10%       |
| <b>Employee Benefits</b>        | 171,358.26    | 272,741.63   | 2,376,451.00  | 11%                                   | 11%       | 11%       | 11%       |
| Purchased Services              | 63,568.70     | 523,369.26   | 1,559,246.00  | 34%                                   | 27%       | 27%       | 30%       |
| Supplies & Materials            | 102,545.83    | 158,731.75   | 960,787.00    | 17%                                   | 22%       | 25%       | 24%       |
| Capital Expenditures            | 51,984.08     | 113,431.29   | 169,756.00    | 67%                                   | 44%       | 33%       | 21%       |
| Other Expenditures              | 3,085.40      | 17,325.65    | 50,769.00     | 34%                                   | 32%       | 53%       | 31%       |
| Total General Fund              | 835,205.48    | 1,706,287.07 | 10,852,615.00 | 16%                                   | 15%       | 14%       | 14%       |
|                                 |               |              |               |                                       |           |           |           |
| Food Service Fund               | 37,602.62     | 54,272.13    | 580,273.00    | 9%                                    | 14%       | 13%       | 12%       |
| <b>Community Education Fund</b> | 29,196.46     | 74,800.89    | 413,002.00    | 18%                                   | 20%       | 20%       | 20%       |
| Construction Fund               | -             | -            | 1,226,541.00  | 0%                                    | 50%       | 4%        | 31%       |
| Debt Service Fund               | -             | 318,839.03   | 1,456,800.00  | 22%                                   | 23%       | 24%       | 25%       |
| Custodial Fund                  | 4,050.00      | 4,050.00     | 11,000.00     | 37%                                   | 0%        | 14%       | 0%        |
| Total All Funds                 | 906,054.56    | 2,158,249.12 | 14,540,231.00 | 15%                                   | 17%       | 13%       | 22%       |