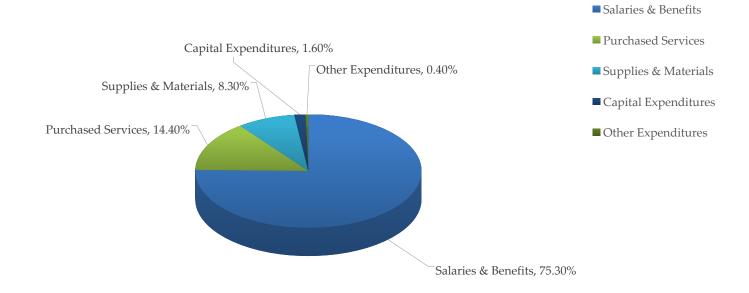

## **General Fund Expense Breakout**

| Salaries & Benefits  | 8,767,802.00  | 75.30%  |
|----------------------|---------------|---------|
| Purchased Services   | 1,674,448.00  | 14.40%  |
| Supplies & Materials | 960,780.00    | 8.30%   |
| Capital Expenditures | 189,597.00    | 1.60%   |
| Other Expenditures   | 45,801.00     | 0.40%   |
| Total General Fund   | 11,638,428.00 | 100.00% |