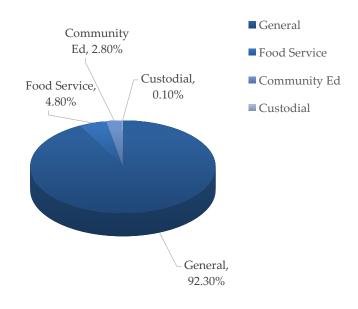

| Revenues By Fund (Excluding Construction & Debt) |               |        |  |  |
|--------------------------------------------------|---------------|--------|--|--|
| General                                          | 11,061,514.00 | 92.30% |  |  |
| Food Service                                     | 575,450.00    | 4.80%  |  |  |
| Community Ed                                     | 335,760.00    | 2.80%  |  |  |
| Custodial                                        | 13,000.00     | 0.10%  |  |  |
|                                                  |               |        |  |  |

11,985,724.00

100.0%

Total All Funds