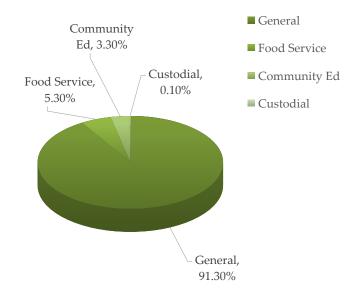

| General         | 11,638,428.00 | 91.30%  |
|-----------------|---------------|---------|
| Food Service    | 679,257.00    | 5.30%   |
| Community Ed    | 414,208.00    | 3.30%   |
| Custodial       | 16,300.00     | 0.10%   |
|                 |               |         |
| Total All Funds | 12,748,193.00 | 100.00% |