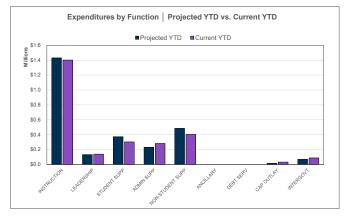

Projected YTD Instruction 50.32%

**Actual YTD All Other Functions** 

Projected YTD All Other Functions 47.49%