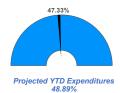

## **General Fund | Expenditure Dashboard Summary**

For the Period Ending December 31, 2019

Projected Year End Fund Balance as % of Budgeted Expenditures

**Actual YTD Expenditures** 

**Actual YTD Instruction** 