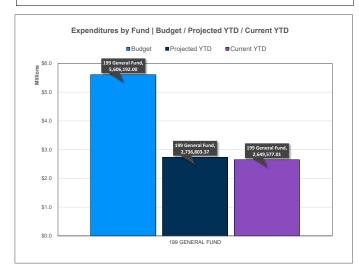

## **Expenditure Analysis**

| Top 10 Expenditures by Function (YTD) |             |
|---------------------------------------|-------------|
| Instruction                           | \$1,363,924 |
| Plant Maint/Operations                | \$323,654   |
| General Administration                | \$281,932   |
| Cocurr/Extracurr Activity             | \$168,080   |
| School Leadership                     | \$138,858   |
| Pymts To Member Dists Ssa             | \$88,071    |
| Student Transportation                | \$73,560    |
| Data Processing Svs                   | \$71,922    |
| Guidance/Counsel/Eval Svs             | \$33,113    |
| Facilities Aqc/Construct              | \$32,207    |
| Percent of Total Expenditures YTD     | 97.20%      |