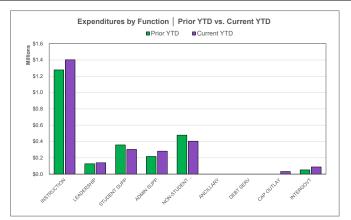

## **Expenditure Analysis**

| Top 10 Expenditures by Function (YTD) |             |
|---------------------------------------|-------------|
| Instruction                           | \$1,363,924 |
| Plant Maint/Operations                | \$323,654   |
| General Administration                | \$281,932   |
| Cocurr/Extracurr Activity             | \$168,080   |
| School Leadership                     | \$138,858   |
| Pymts To Member Dists Ssa             | \$88,071    |
| Student Transportation                | \$73,560    |
| Data Processing Svs                   | \$71,922    |
| Guidance/Counsel/Eval Svs             | \$33,113    |
| Facilities Aqc/Construct              | \$32,207    |
| Percent of Total Expenditures YTD     | 97.20%      |