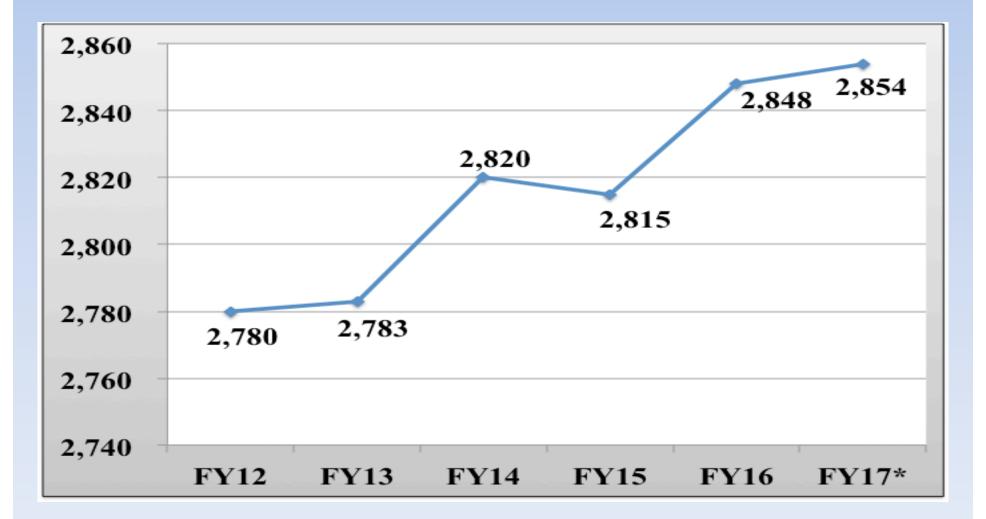

## **Becker Students (Oct 1 Enrollment)**

\*Projected enrollment for FY17

| GENERAL FUND BUDGETS                | 2015-16<br>Original<br>Budget | 2015-16<br>Final<br>Budget | 2016-17<br>Original<br>Budget | Increase<br>(Decrease)<br>from 2015-16<br>to 2016-17 |
|-------------------------------------|-------------------------------|----------------------------|-------------------------------|------------------------------------------------------|
| REVENUES                            |                               |                            | <u> </u>                      |                                                      |
| Local Property Taxes                | \$ 4,190,001                  | \$ 4,196,001               | \$ 6,055,455                  | \$ 1,859,454                                         |
| State Sources                       | 21,799,470                    | 22,272,288                 | 22,546,566                    | 274,278                                              |
| Other                               | 1,222,550                     | 1,205,270                  | 1,125,850                     | (79,420)                                             |
| Total Revenues                      | 27,212,021                    | 27,673,559                 | 29,727,871                    | 2,054,312                                            |
|                                     |                               |                            |                               |                                                      |
| EXPENDITURES                        |                               |                            |                               |                                                      |
| Salaries & Benefits                 | 22,784,227                    | 22,952,348                 | 23,777,796                    | 825,448                                              |
| Purchased Services                  | 2,178,928                     | 2,405,782                  | 2,357,410                     | (48,372)                                             |
| Supplies & Materials                | 954,681                       | 1,189,291                  | 1,204,595                     | 15,304                                               |
| Capital Expenditures                | 1,208,990                     | 926,740                    | 803,255                       | (123,485)                                            |
| Lease Payments & Other Expenditures | 433,418                       | 436,918                    | 413,050                       | (23,868)                                             |
| Total Expenditures                  | 27,560,244                    | 27,911,079                 | 28,556,106                    | 645,027                                              |
|                                     |                               |                            |                               |                                                      |
| Excess of Revenues                  |                               |                            |                               |                                                      |
| Over (Under) Expenditures           | (348,223)                     | (237,520)                  | 1,171,765                     | 1,409,285                                            |
| OTHER FINANCING SOURCES             |                               |                            |                               |                                                      |
| Sale of Equipment                   |                               | 16,750                     | _                             | (16,750)                                             |
| Proceeds from Capital Lease         | 614,000                       | 242,000                    | 427,000                       | 185,000                                              |
| •                                   | · · · · ·                     |                            |                               |                                                      |
| Total Other Financing Sources       | 614,000                       | 258,750                    | 427,000                       | 168,250                                              |
| Net Change in Fund Balances         | \$ 265,777                    | \$ 21,230                  | \$ 1,598,765                  | \$ 1,577,535                                         |