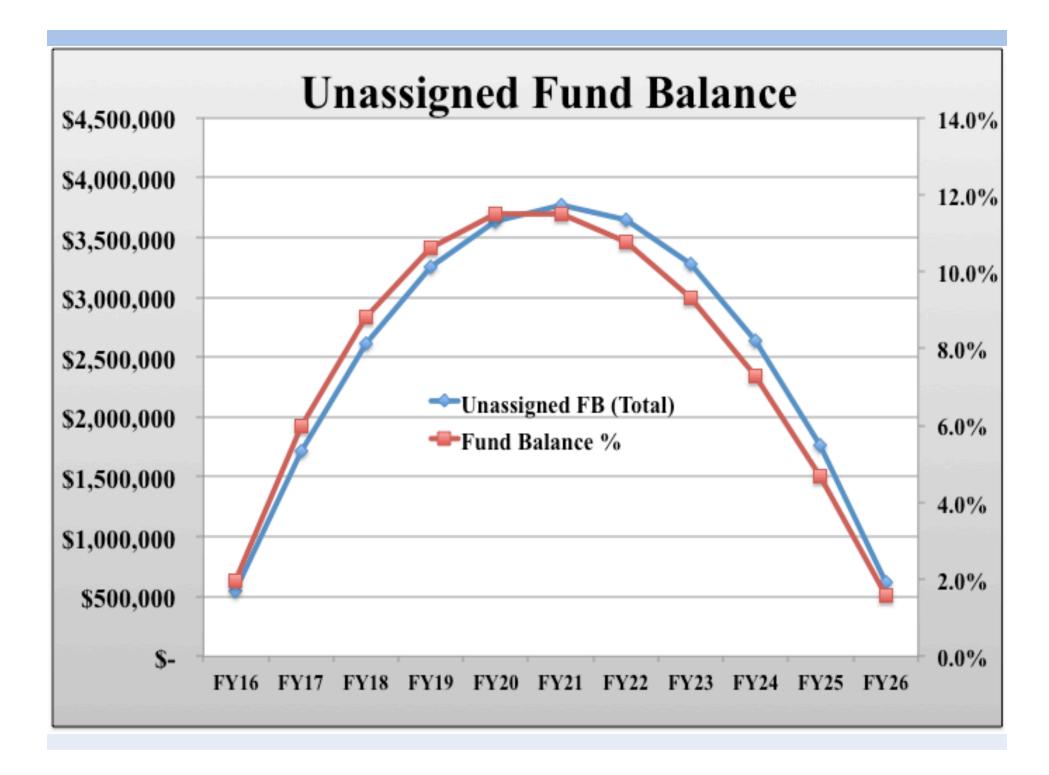

| Fund Balance Components        |               |               |               |               |                 |
|--------------------------------|---------------|---------------|---------------|---------------|-----------------|
| Nonspendable                   | \$<br>173,023 | \$<br>221,302 | \$<br>240,140 | \$<br>240,140 | \$<br>240,140   |
| Restricted/Reserved for:       |               |               |               |               |                 |
| <b>Operating Capital</b>       | -             | -             | -             | -             | 12,538          |
| Long Term Facilities           |               |               |               |               |                 |
| Maintenance                    | -             | -             | -             | -             | 25,405          |
| Health and Safety              | (38,303)      | (145,458)     | (388,332)     | (407,611)     | (22,919)        |
| Deferred Maintenance           | 6,006         | 7,147         | 13,322        | -             | -               |
| Assigned for:                  |               |               |               |               |                 |
| <b>Building Level Activity</b> | 188,814       | 189,990       | 221,486       | 204,436       | 217,436         |
| Unassigned                     | 622,518       | 572,304       | 475,345       | 546,226       | 1,709,356       |
| Total                          | \$<br>952,058 | \$<br>845,285 | \$<br>561,961 | \$<br>583,191 | \$<br>2,181,956 |

## 2016-17 General Fund Original Budget

|                             | 6/30/16 |           |             |            |    |             | 0             | ther   |             |           |              | 6/30/17    |  |
|-----------------------------|---------|-----------|-------------|------------|----|-------------|---------------|--------|-------------|-----------|--------------|------------|--|
|                             | Pro     | j. Ending |             |            | E  | xpenditures | Fina          | ancing |             |           | Proj. Ending |            |  |
| Fund                        | Fun     | d Balance | ]           | Revenues   | &  | Adjustments | So            | urces  | I           | ariance   | Fu           | nd Balance |  |
| General Fund                | \$      | 583,191   | <b>\$</b> 2 | 29,727,871 | \$ | 28,556,106  | <b>\$ 4</b> 2 | 27,000 | <b>\$</b> 1 | 1,598,765 | \$           | 2,181,956  |  |
|                             |         |           |             |            |    |             |               |        |             |           |              |            |  |
| Less: Capital Reserves      |         |           |             |            |    |             |               |        |             |           |              |            |  |
| Health & Safety             | \$      | (407,611) | \$          | 384,692    | \$ | -           | \$            | -      | \$          | 384,692   | \$           | (22,919)   |  |
| Operating Capital           | \$      | -         | \$          | 1,096,443  | \$ | 1,510,905   | \$4Z          | 27,000 | \$          | 12,538    | \$           | 12,538     |  |
| Long-Term Facilities Maint  | \$      | -         | \$          | 465,405    | \$ | 440,000     | \$            | -      | \$          | 25,405    | \$           | 25,405     |  |
| Total Capital Reserves      | \$      | (407,611) | \$          | 1,946,540  | \$ | 1,950,905   | <b>\$ 4</b> 2 | 27,000 | \$          | 422,635   | \$           | 15,024     |  |
|                             |         |           |             |            |    |             |               |        |             |           |              |            |  |
| Assigned Fund Balances      | \$      | 204,436   | \$          | 228,000    | \$ | 215,000     | \$            | -      | \$          | 13,000    | \$           | 217,436    |  |
| Non-Spendable Fund Balances | \$      | 240,140   | \$          | -          | \$ | -           | \$            | -      | \$          | -         | \$           | 240,140    |  |
| General Fund Unassigned     | \$      | 546,226   | <b>\$</b> 2 | 27,553,331 | \$ | 26,390,201  | \$            | -      | <b>\$</b> 1 | 1,163,130 | \$           | 1,709,356  |  |