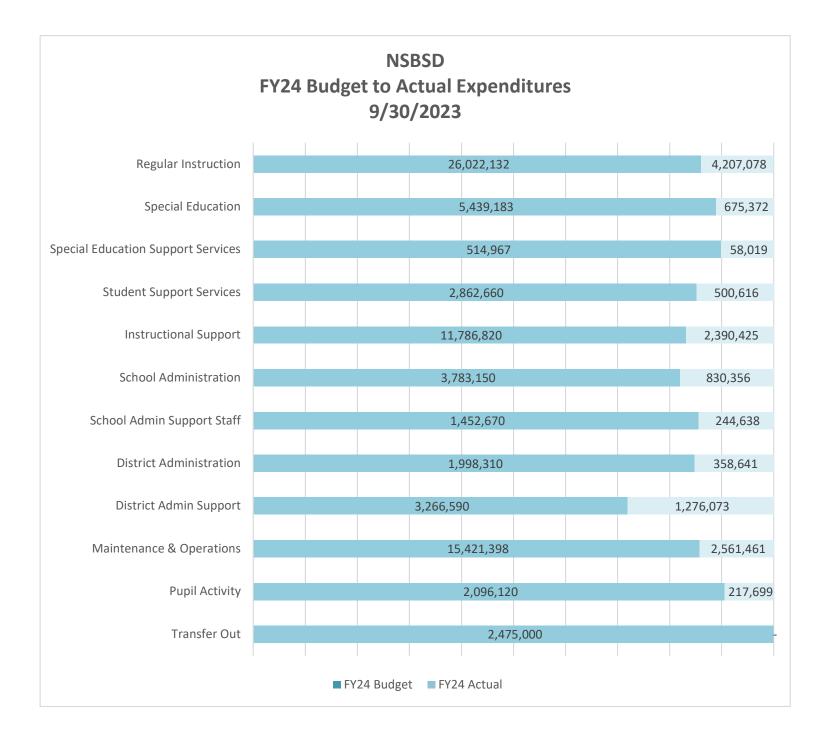

# North Slope Borough School District General Fund Revenue & Expenditures by Function For Month Ending September 30, 2023

| Approved<br>Budgeted   Year to Date*   Variance   9     Revenues By Object   36,828,052   29,559,358   (7,268,694)   9     010   Borough Appropriation   36,828,052   29,559,358   (7,268,694)   9     011   Other Borough Revenue   -   -   -   -   -   10     012   In-Kind Fuel   3,640,000   -   (3,640,000)   10   365,950   (365,950)   040   Other Local Revenue   150,000   40,438   (109,562)   047   E-Rate Program Revenue   6,099,073   1,248,300   (4,850,773)   051   Foundation Program   21,386,538   4,537,290   (16,849,248)   095   TRS On-Behalf   2,453,751   424,645   (2,029,106)   096   PERS On-Behalf   505,781   82,844   (422,937)   110   Impact Aid   3,281,305   3,973,172   691,867   250   7   250   Transfer In   -   -   -   -   -   -   -   -   -   -   -   -   -   - |            |
|-----------------------------------------------------------------------------------------------------------------------------------------------------------------------------------------------------------------------------------------------------------------------------------------------------------------------------------------------------------------------------------------------------------------------------------------------------------------------------------------------------------------------------------------------------------------------------------------------------------------------------------------------------------------------------------------------------------------------------------------------------------------------------------------------------------|------------|
| Revenues By Object     010   Borough Appropriation   36,828,052   29,559,358   (7,268,694)     011   Other Borough Revenue   -   -   -     012   In-Kind Fuel   3,640,000   -   (3,640,000)     030   Interest Income   900,000   534,050   (365,950)     040   Other Local Revenue   150,000   40,438   (109,562)     047   E-Rate Program Revenue   6,099,073   1,248,300   (4,850,773)     051   Foundation Program   21,386,538   4,537,290   (16,849,248)     095   TRS On-Behalf   2,453,751   424,645   (2,029,106)     096   PERS On-Behalf   505,781   82,844   (422,937)     110   Impact Aid   3,281,305   3,973,172   691,867     250   Transfer In   -   -   -     FY24 Budget   FY24 Actuals     100   Regular Instruction   26,022,132   4,207,078   21,815,054                            |            |
| 010   Borough Appropriation   36,828,052   29,559,358   (7,268,694)     011   Other Borough Revenue   -   -   -     012   In-Kind Fuel   3,640,000   -   (3,640,000)     030   Interest Income   900,000   534,050   (365,950)     040   Other Local Revenue   150,000   40,438   (109,562)     047   E-Rate Program Revenue   6,099,073   1,248,300   (4,850,773)     051   Foundation Program   21,386,538   4,537,290   (16,849,248)     095   TRS On-Behalf   2,453,751   424,645   (2,029,106)     096   PERS On-Behalf   505,781   82,844   (422,937)     110   Impact Aid   3,281,305   3,973,172   691,867     250   Transfer In   -   -   -     FY24 Budget   FY24 Actuals     100   Regular Instruction   26,022,132   4,207,078   21,815,054                                                   | % of Budge |
| 011 Other Borough Revenue - - -   012 In-Kind Fuel 3,640,000 - (3,640,000)   030 Interest Income 900,000 534,050 (365,950)   040 Other Local Revenue 150,000 40,438 (109,562)   047 E-Rate Program Revenue 6,099,073 1,248,300 (4,850,773)   051 Foundation Program 21,386,538 4,537,290 (16,849,248)   095 TRS On-Behalf 2,453,751 424,645 (2,029,106)   096 PERS On-Behalf 505,781 82,844 (422,937)   110 Impact Aid 3,281,305 3,973,172 691,867   250 Transfer In - - -   FY24 Budget FY24 Actuals   100 Regular Instruction 26,022,132 4,207,078 21,815,054                                                                                                                                                                                                                                           | 0.00/      |
| 012 In-Kind Fuel 3,640,000 - (3,640,000)   030 Interest Income 900,000 534,050 (365,950)   040 Other Local Revenue 150,000 40,438 (109,562)   047 E-Rate Program Revenue 6,099,073 1,248,300 (4,850,773)   051 Foundation Program 21,386,538 4,537,290 (16,849,248)   095 TRS On-Behalf 2,453,751 424,645 (2,029,106)   096 PERS On-Behalf 505,781 82,844 (422,937)   110 Impact Aid 3,281,305 3,973,172 691,867   250 Transfer In - - -   Revenue Totals                                                                                                                                                                                                                                                                                                                                                 | 80%        |
| 030 Interest Income 900,000 534,050 (365,950)   040 Other Local Revenue 150,000 40,438 (109,562)   047 E-Rate Program Revenue 6,099,073 1,248,300 (4,850,773)   051 Foundation Program 21,386,538 4,537,290 (16,849,248)   095 TRS On-Behalf 2,453,751 424,645 (2,029,106)   096 PERS On-Behalf 505,781 82,844 (422,937)   110 Impact Aid 3,281,305 3,973,172 691,867   250 Transfer In - - -   Revenue Totals   100 Regular Instruction 26,022,132 4,207,078 21,815,054                                                                                                                                                                                                                                                                                                                                  | NA         |
| 040 Other Local Revenue 150,000 40,438 (109,562)   047 E-Rate Program Revenue 6,099,073 1,248,300 (4,850,773)   051 Foundation Program 21,386,538 4,537,290 (16,849,248)   095 TRS On-Behalf 2,453,751 424,645 (2,029,106)   096 PERS On-Behalf 505,781 82,844 (422,937)   110 Impact Aid 3,281,305 3,973,172 691,867   250 Transfer In - - -   Revenue Totals   100 Regular Instruction 26,022,132 4,207,078 21,815,054                                                                                                                                                                                                                                                                                                                                                                                  | 0%         |
| 047 E-Rate Program Revenue 6,099,073 1,248,300 (4,850,773)   051 Foundation Program 21,386,538 4,537,290 (16,849,248)   095 TRS On-Behalf 2,453,751 424,645 (2,029,106)   096 PERS On-Behalf 505,781 82,844 (422,937)   110 Impact Aid 3,281,305 3,973,172 691,867   250 Transfer In - - -   Revenue Totals   FY24 Actuals   100 Regular Instruction 26,022,132 4,207,078 21,815,054                                                                                                                                                                                                                                                                                                                                                                                                                      | 59%        |
| 051 Foundation Program 21,386,538 4,537,290 (16,849,248)   095 TRS On-Behalf 2,453,751 424,645 (2,029,106)   096 PERS On-Behalf 505,781 82,844 (422,937)   110 Impact Aid 3,281,305 3,973,172 691,867   250 Transfer In - - -   Revenue Totals   FY24 Actuals   100 Regular Instruction 26,022,132 4,207,078 21,815,054                                                                                                                                                                                                                                                                                                                                                                                                                                                                                   | 27%        |
| 095 TRS On-Behalf 2,453,751 424,645 (2,029,106)   096 PERS On-Behalf 505,781 82,844 (422,937)   110 Impact Aid 3,281,305 3,973,172 691,867   250 Transfer In - - -   Revenue Totals   FY24 Actuals   100 Regular Instruction 26,022,132 4,207,078 21,815,054                                                                                                                                                                                                                                                                                                                                                                                                                                                                                                                                              | 20%        |
| 096 PERS On-Behalf 505,781 82,844 (422,937)   110 Impact Aid 3,281,305 3,973,172 691,867   250 Transfer In - - -   Revenue Totals 75,244,500 40,400,097 (34,844,403)   Expenditures by Function   100 Regular Instruction 26,022,132 4,207,078 21,815,054                                                                                                                                                                                                                                                                                                                                                                                                                                                                                                                                                 | 21%        |
| 110 Impact Aid 3,281,305 3,973,172 691,867   250 Transfer In - - -   Revenue Totals 75,244,500 40,400,097 (34,844,403)   FY24 Budget FY24 Actuals   100 Regular Instruction 26,022,132 4,207,078 21,815,054                                                                                                                                                                                                                                                                                                                                                                                                                                                                                                                                                                                               | 17%        |
| 250 Transfer In - - - - - - - - - - - - - - - - - - - - - - - - - - - - - - - - - - - - - - - - - - - - - - - - - - - - - - - - - - - - - - - - - - - - - - - - - - - - - - - - - - - - - - - - - - - - - - - - - - - - - - - - - - - - - - - - - - - - -                                                                                                                                                                                                                                                                                                                                                                                                                                                                                                                                                 | 16%        |
| Revenue Totals   75,244,500   40,400,097   (34,844,403)     Expenditures by Function   FY24 Budget   FY24 Actuals     100   Regular Instruction   26,022,132   4,207,078   21,815,054                                                                                                                                                                                                                                                                                                                                                                                                                                                                                                                                                                                                                     | 121%       |
| Expenditures by FunctionFY24 BudgetFY24 Actuals100Regular Instruction26,022,1324,207,07821,815,054                                                                                                                                                                                                                                                                                                                                                                                                                                                                                                                                                                                                                                                                                                        | NA         |
| 100   Regular Instruction   26,022,132   4,207,078   21,815,054                                                                                                                                                                                                                                                                                                                                                                                                                                                                                                                                                                                                                                                                                                                                           | 54%        |
|                                                                                                                                                                                                                                                                                                                                                                                                                                                                                                                                                                                                                                                                                                                                                                                                           |            |
| 200 Special Education 5,439,183 675,372 4,763,811                                                                                                                                                                                                                                                                                                                                                                                                                                                                                                                                                                                                                                                                                                                                                         | 16%        |
|                                                                                                                                                                                                                                                                                                                                                                                                                                                                                                                                                                                                                                                                                                                                                                                                           | 12%        |
| 220 Special Education Support Services 514,967 58,019 456,948                                                                                                                                                                                                                                                                                                                                                                                                                                                                                                                                                                                                                                                                                                                                             | 11%        |
| 300 Student Support Services 2,862,660 500,616 2,362,044                                                                                                                                                                                                                                                                                                                                                                                                                                                                                                                                                                                                                                                                                                                                                  | 17%        |
| 350 Instructional Support 11,786,820 2,390,425 9,396,395                                                                                                                                                                                                                                                                                                                                                                                                                                                                                                                                                                                                                                                                                                                                                  | 20%        |
| 400 School Administration 3,783,150 830,356 2,952,794                                                                                                                                                                                                                                                                                                                                                                                                                                                                                                                                                                                                                                                                                                                                                     | 22%        |
| 450 School Admin Support Staff 1,452,670 244,638 1,208,032                                                                                                                                                                                                                                                                                                                                                                                                                                                                                                                                                                                                                                                                                                                                                | 17%        |
| 510 District Administration 1,998,310 358,641 1,639,669                                                                                                                                                                                                                                                                                                                                                                                                                                                                                                                                                                                                                                                                                                                                                   | 18%        |
| 550 District Admin Support 3,266,590 1,276,073 1,990,517                                                                                                                                                                                                                                                                                                                                                                                                                                                                                                                                                                                                                                                                                                                                                  | 39%        |
| 600 Maintenance & Operations 15,421,398 2,561,461 12,859,937                                                                                                                                                                                                                                                                                                                                                                                                                                                                                                                                                                                                                                                                                                                                              | 17%        |
| 700 Pupil Activity 2,096,120 217,699 1,878,421                                                                                                                                                                                                                                                                                                                                                                                                                                                                                                                                                                                                                                                                                                                                                            | 10%        |
| 900 Transfer Out 2,475,000 - 2,475,000                                                                                                                                                                                                                                                                                                                                                                                                                                                                                                                                                                                                                                                                                                                                                                    | 0%         |
| otal Expenditures 77,119,000 13,320,378 63,798,622                                                                                                                                                                                                                                                                                                                                                                                                                                                                                                                                                                                                                                                                                                                                                        | 17%        |
| *Including Encumbrances                                                                                                                                                                                                                                                                                                                                                                                                                                                                                                                                                                                                                                                                                                                                                                                   |            |
|                                                                                                                                                                                                                                                                                                                                                                                                                                                                                                                                                                                                                                                                                                                                                                                                           |            |
| Percentage of All Funds Total Budget Expended:17.27%Percentage of Year Passed:25%                                                                                                                                                                                                                                                                                                                                                                                                                                                                                                                                                                                                                                                                                                                         |            |
| General Checking Account Ending Balance \$53,038,713                                                                                                                                                                                                                                                                                                                                                                                                                                                                                                                                                                                                                                                                                                                                                      |            |