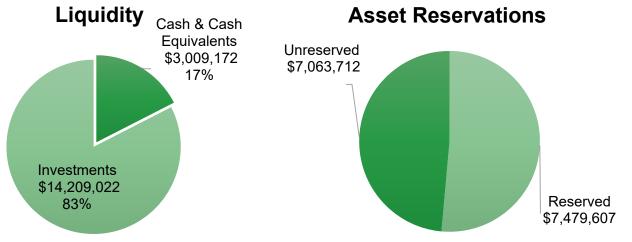

## FARIBAULT PUBLIC SCHOOLS

Investment Balances

as of August 31, 2023

|                                                                                                                 | Ending Balance<br>7/31/2023 | Ending Balance<br>8/31/2023 | Interest/Div<br>Earned |
|-----------------------------------------------------------------------------------------------------------------|-----------------------------|-----------------------------|------------------------|
| CCF - MAIN CHECKING                                                                                             | 1,676,368.58                | 2,311,619.52                |                        |
| CCF -SAVINGS                                                                                                    | 443,547.04                  | 445,581.64                  | 2,034.60               |
|                                                                                                                 | 113,711.76                  | 114,217.72                  | 2,034.80               |
| MSDLAF+LIQUID MONEY MARKET                                                                                      | •                           | ·                           |                        |
| MSDLAF+ MAX MONEY MARKET                                                                                        | 134,334.03                  | 134,943.55                  | 609.52                 |
| MN TRUST                                                                                                        | 4,230,606.60                | 6,020,554.11                | 22,713.53              |
| MN TRUST TERM SERIES REDEMPTIC                                                                                  | 887,281.93                  | 891,260.12                  | 3,978.19               |
| US BANK - IRREVOCABLE TRUST                                                                                     | 2,382,049.19                | 2,339,080.25                | (41,687.71)            |
| MN Trust Fixed Investment                                                                                       | -                           | 1,000,000.00                |                        |
| US BANK - ROOSEVELT ADDITION                                                                                    | 123.07                      | 123.55                      | 0.48                   |
| MN TRUST INVESTMENT CD                                                                                          | 963,900.00                  | 963,900.00                  |                        |
| MN TRUST INVESTMENT CD                                                                                          | 249,200.00                  | 249,200.00                  |                        |
| MN TRUST INVESTMENT CD                                                                                          | 249,248.90                  | 249,248.90                  |                        |
| MN TRUST INVESTMENT CD                                                                                          | 244,555.39                  | 244,555.39                  |                        |
| MN TRUST INVESTMENT CD                                                                                          | 241,550.00                  | 241,550.00                  |                        |
| MN TRUST INVESTMENT CD                                                                                          | 241,500.00                  | 241,500.00                  |                        |
| MN TRUST INVESTMENT CD                                                                                          | 238,450.00                  | 238,450.00                  |                        |
| MN TRUST INVESTMENT CD                                                                                          | 238,650.00                  | 238,650.00                  |                        |
| MN TRUST INVESTMENT CD                                                                                          | 233,050.00                  | 233,050.00                  |                        |
| MN TRUST INVESTMENT CD                                                                                          | 229,250.00                  | 229,250.00                  |                        |
| MN TRUST INVESTMENT CD                                                                                          | 228,650.00                  | 228,650.00                  |                        |
| FIRST UNITED BANK CD                                                                                            | 150,000.00                  | 150,000.00                  | -                      |
| PREMIER BANK CD                                                                                                 | 150,000.00                  | 150,000.00                  | -                      |
| RELIANCE BANK CD                                                                                                | 150,000.00                  | 150,000.00                  | -                      |
| STATE BANK OF FARIBAULT CD                                                                                      | 150,000.00                  | 150,000.00                  | -                      |
| PETTY CASH                                                                                                      | 2,810.00                    | 2,810.00                    | \$ -                   |
| TOTAL CASH AND INVESTMENTS                                                                                      | \$ 13,828,836.49            | \$ 17,218,194.75            | \$ (4,334.43)          |
| Let a set |                             |                             |                        |