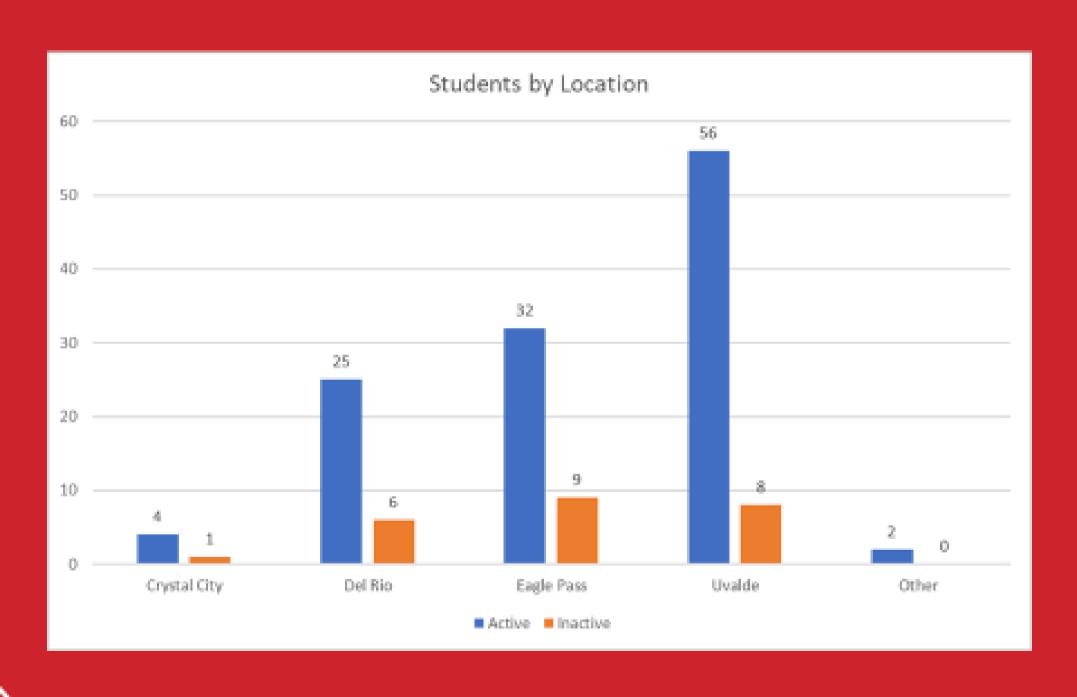

agement
- Watermark Management coming soon
- Success Coach Campaign Timeline Continuums

# HOLISTIC ADVISING

2023-2024

HIGH SCHOOL CONTACTS (SPRING 2024 ONLY)

REGISTRATION

TRANSFER ADVISING

STUDENT PLANNING

EARLY COLLEGE/DUAL CREDIT ADVISING



GRADUATION APPLICATION

SCHEDULE CHANGES

MAJOR CHANGE

CAREER EXPLORATION

EDUC/COLS SUCCESS
COACH VISIT

## STUDENT SUCCESS CENTER

# LET'S TAKE A LOOK AT TUTORING SESSIONS YEAR-OVER-YEAR COMPARISONS

|           |       | r Deck Tutor Sessions 🔀 🖰 |       |
|-----------|-------|---------------------------|-------|
| 2022-2023 | 1,262 | 646                       | 1,908 |
| 2023-2024 | 1,433 | 643                       | 2,076 |
|           | 2,695 | 1,289                     | 3,984 |

### # of Tutor Sessions



# DSS Students by Location



# Average Pass Rate by Location

| Average Pass Rate by Location |                  |              |         |            |        |       |
|-------------------------------|------------------|--------------|---------|------------|--------|-------|
|                               |                  | Crystal City | Del Rio | Eagle Pass | Uvalde | Other |
| Active                        | Passed > 2.0 GPA | 3            | 22      | 27         | 48     | 1     |
|                               | Failed < 2.0 GPA | 1            | 3       | 5          | 8      | 1     |
|                               |                  | 75%          | 88%     | 84%        | 86%    | 50%   |
|                               |                  |              |         |            |        |       |
| Inactiv