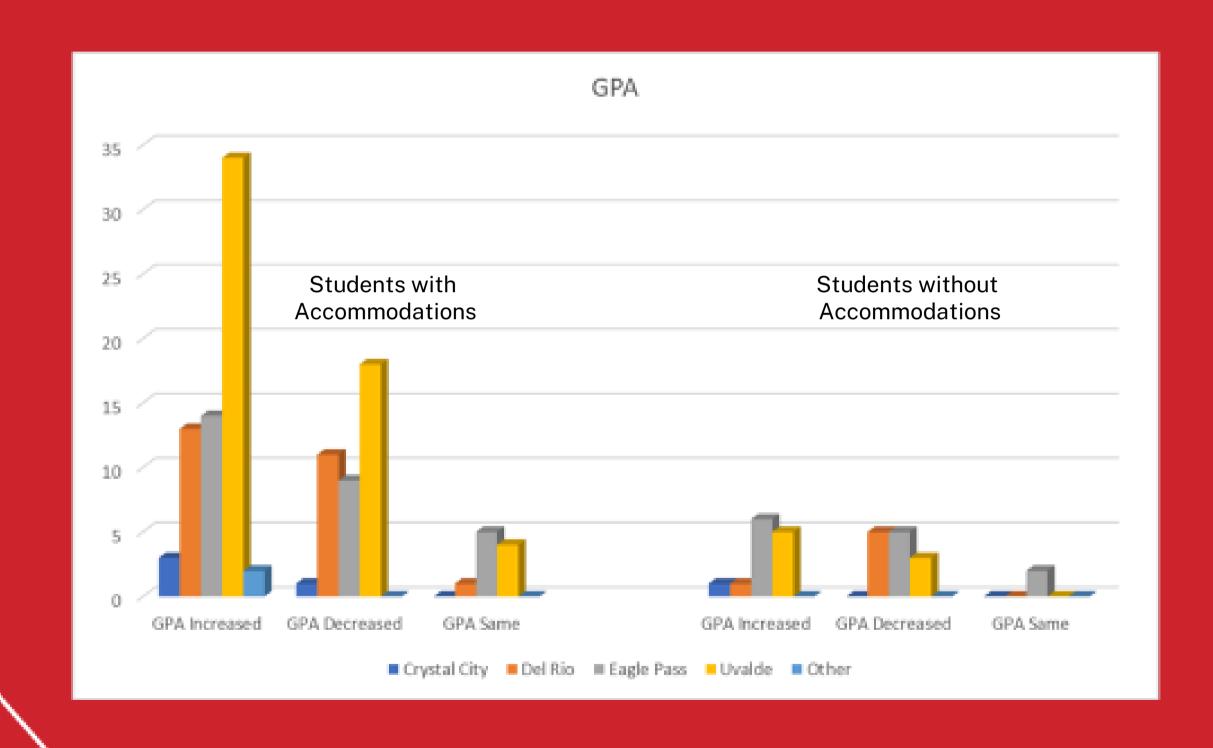

## **GPA**

# **Dual Credit**

| Dual Credit DSS 23-24 Totals  |                  |              |            |            |        |       |  |
|-------------------------------|------------------|--------------|------------|------------|--------|-------|--|
|                               |                  | Crystal City | Del Rio    | Eagle Pass | Uvalde | Other |  |
| Total<br>DSS Students         | Active           | 1            | 10         | 3          | 2      | 0     |  |
|                               | Inactive         | 0            | 0          | 0          | 0      | 1     |  |
|                               |                  | 1            | 10         | 3          | 2      | 1     |  |
|                               |                  |              |            |            |        |       |  |
| Average Pass Rate by Location |                  |              |            |            |        |       |  |
|                               | Crystal City     | Del Rio      | Eagle Pass | Uvalde     | Other  |       |  |
| Active                        | Passed > 2.0 GPA | 1            | 10         | 3          | 1      | N/A   |  |
|                               | Failed < 2/0 GPA | 0            | 0          | 0          | 1      | N/A   |  |
|                               |                  | 100%         | 100%       | 100%       | 50%    | N/A   |  |
|                               |                  |              |            |            |        |       |  |
| Inactive                      | Passed > 2.0 GPA | N/A          | N/A        | N/A        | N/A    | 1     |  |
|                               | Failed < 2.0 GPA | N/A          | N/A        | N/A        | N/A    | 0     |  |
|                               |                  | N/A          | N/A        | N/A        | N/A    | 100%  |  |
|                               |                  |              |            |            |        |       |  |
| GPA                           |                  |              |            |            |        |       |  |
|                               |                  | Crystal City | Del Rio    | Eagle Pass | Uvalde | Other |  |
|                               | GPA Increased    | 0            | 6          | 1          | 0      | 2     |  |
| With Accommodations           | GPA Decreased    | 1            | 4          | 1          | 0      | 0     |  |
|                               | GPA Same         | 0            | 0          | 1          | 2      | 0     |  |
|                               |                  |              |            |            |        |       |  |
|                               | GPA Increased    | N/A          | N/A        | N/A        | N/A    | 0     |  |
| Without Accommodations        | GPA Decreased    | N/A          | N/A        | N/A        | N/A    | 1     |  |
|                               | GPA Same         | N/A          | N/A        | N/A        | N/A    | 0     |  |
|                               |                  |              |            |            |        |       |  |
|                               |                  |              |            |            |        |       |  |