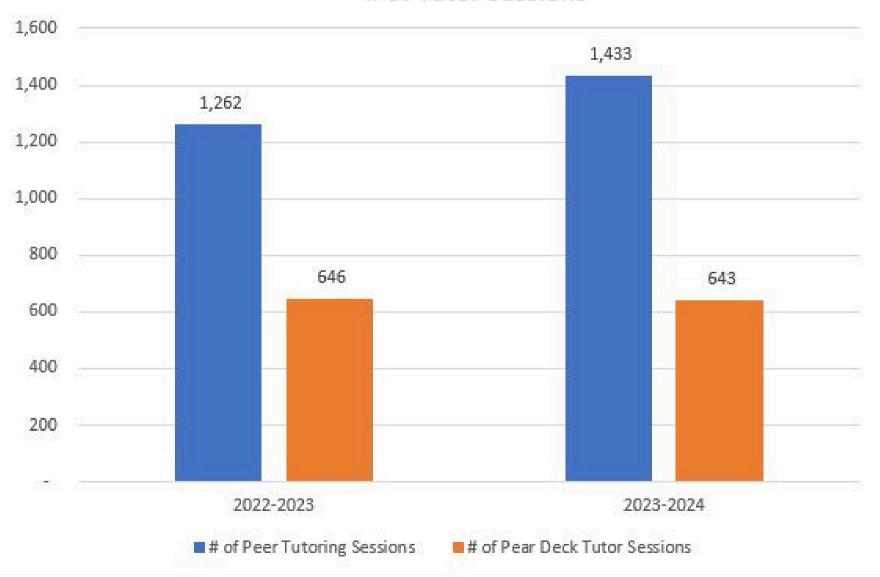

# LET'S TAKE A LOOK AT TUTORING SESSIONS YEAR-OVER-YEAR COMPARISONS

|           |       | r Deck Tutor Sessions 🔀 🖰 |       |
|-----------|-------|---------------------------|-------|
| 2022-2023 | 1,262 | 646                       | 1,908 |
| 2023-2024 | 1,433 | 643                       | 2,076 |
|           | 2,695 | 1,289                     | 3,984 |

### # of Tutor Sessions