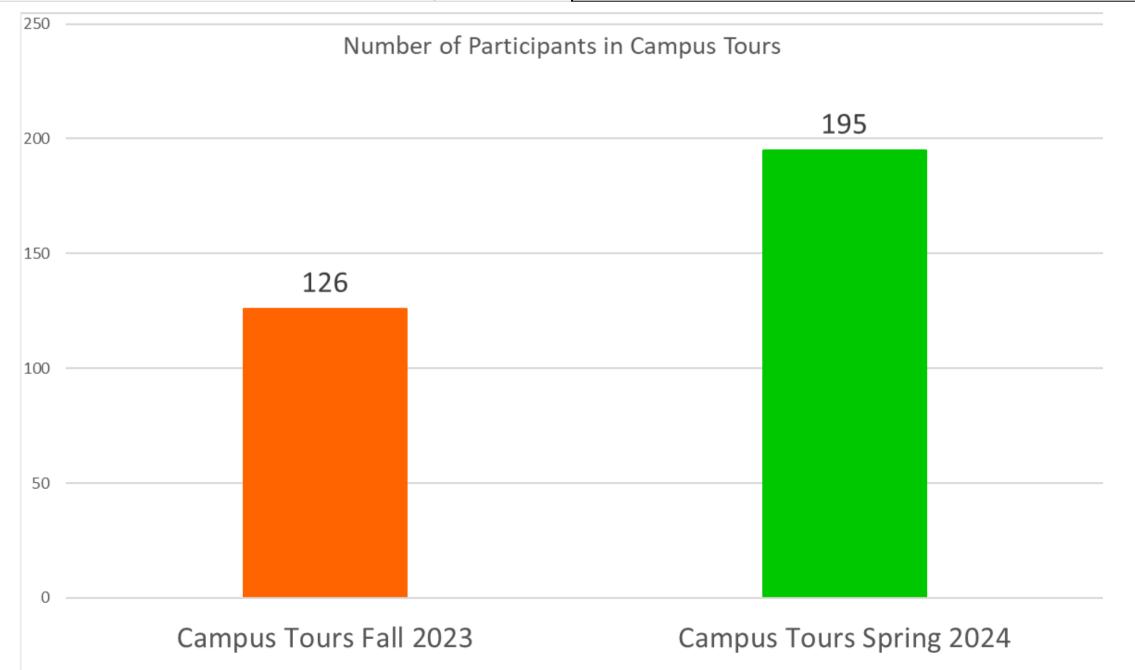

## Transfer and Career

Comparison of Student participants in Campus tours for the Fall 2023 semester and Spring 2024 semester

| Campus Tours Fall 2023             |     | Campus Tours Spring 2024           |     |  |
|------------------------------------|-----|------------------------------------|-----|--|
| University of Texas at Austin      | 26  | Texas A&M International University | 50  |  |
| Angelo State University            | 24  | Texas A&M University               | 14  |  |
| University of Texas at San Antonio | 76  | University of Texas at San Antonio | 55  |  |
|                                    | 126 | Texas State University             | 30  |  |
|                                    |     | University of Texas at San Antonio | 46  |  |
|                                    |     |                                    | 195 |  |