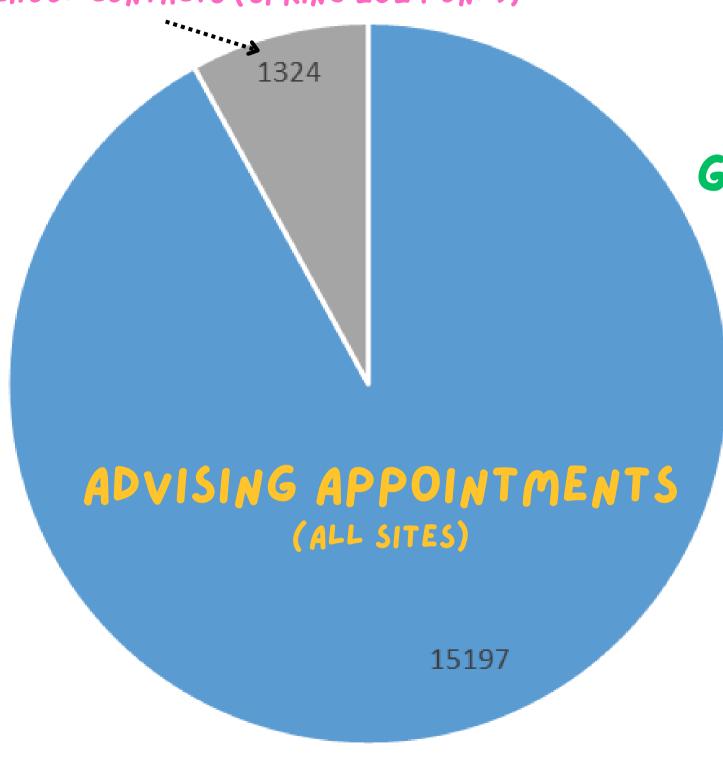

# HOLISTIC ADVISING

2023-2024

HIGH SCHOOL CONTACTS (SPRING 2024 ONLY)

REGISTRATION

TRANSFER ADVISING

STUDENT PLANNING

EARLY COLLEGE/DUAL CREDIT ADVISING

GRADUATION APPLICATION