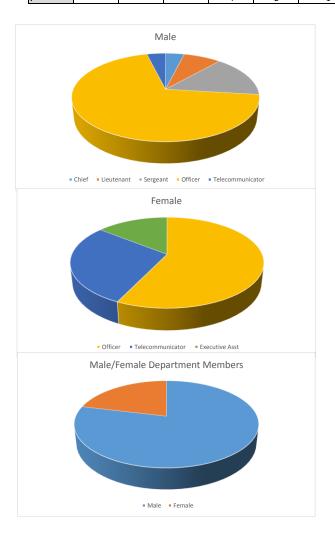

|   |       |            |          |         | Telecomm |                       |
|---|-------|------------|----------|---------|----------|-----------------------|
|   | Chief | Lieutenant | Sergeant | Officer | unicator | <b>Executive Asst</b> |
| M | 1     | 2          | 4        | 18      | 1        |                       |
| F |       |            |          | 4       | 2        | 1                     |

Male 26 Female 7