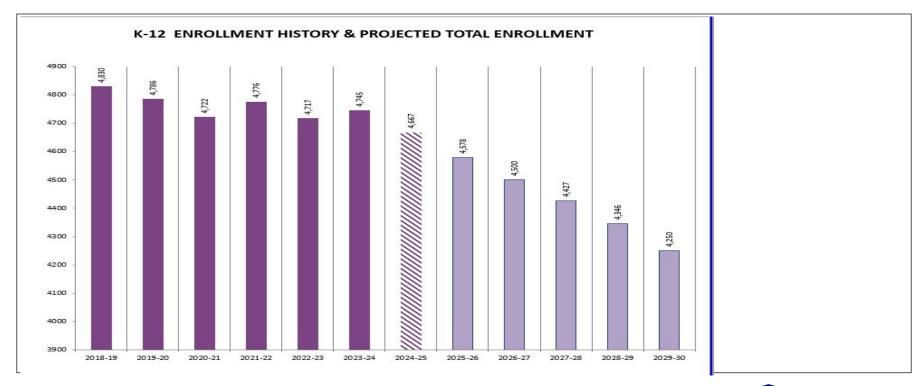

#### K-12 Enrollment History and Projected ADM

#### Nonpublic Enrollment

11/6/2024

| The sele | cted Histo | ory for Tab | les & Gra | phs was: | END OF Y | EAR A.D.                | М.                                        |         | with    | Wt Ratio 2 | Yrs     | (2)    |  |
|----------|------------|-------------|-----------|----------|----------|-------------------------|-------------------------------------------|---------|---------|------------|---------|--------|--|
|          |            | 100         | 130.75    | - END-OF |          | THE PARTICIPANT SERVICE | DATA Enrollment Projections - END-OF-YEAR |         |         |            |         |        |  |
|          | 2018-19    | 2019-20     | 2020-21   | 2021-22  | 2022-23  | 2023-24                 | 2024-25                                   | 2025-26 | 2026-27 | 2027-28    | 2028-29 | 2029-3 |  |
| EC       | 80.8       | 75.6        | 73.5      | 78.2     | 84.1     | 89.6                    | 80.5                                      | 78.9    | 86.3    | 84.9       | 78.4    | 7      |  |
| VPK      | 32.8       | 21.7        | 20.3      | 25.5     | 24.5     | 32.4                    | 33.2                                      | 33.2    | 33.2    | 33.2       | 33.2    |        |  |
| K        | 362.9      | 376.7       | 328.1     | 349.5    | 323.1    | 279.8                   | 285.8                                     | 280.3   | 306.5   | 301.6      | 278.4   | 27     |  |
| 1        | 326.5      | 353.5       | 365.6     | 344.8    | 345.3    | 337.1                   | 287.5                                     | 295.1   | 289.5   | 316.5      | 311.5   | 28     |  |
| 2        | 362.4      | 317.8       | 340.1     | 370.9    | 341.1    | 367.1                   | 328.2                                     | 288.5   | 296.2   | 290.5      | 317.6   | 3      |  |
| 3        | 333.8      | 358.6       | 315.7     | 357.1    | 370.4    | 338.2                   | 353.9                                     | 319.4   | 280.8   | 288.2      | 282.7   | 3      |  |
| 4        | 382.7      | 327.9       | 335.5     | 327.6    | 352.8    | 365.8                   | 335.6                                     | 350.7   | 316.5   | 278.2      | 285.6   | 2      |  |
| 5        | 396.7      | 368.9       | 329.1     | 351.9    | 331.7    | 358.8                   | 349.9                                     | 327.8   | 342.5   | 309.1      | 271.7   | 2      |  |
| 6        | 385.9      | 384.9       | 359.0     | 318.7    | 362.2    | 333.9                   | 352.8                                     | 346.8   | 324.9   | 339.5      | 306.4   | 2      |  |
| 7        | 369.8      | 372.1       | 367.8     | 350.0    | 327.2    | 367.3                   | 327.8                                     | 350.2   | 344.2   | 322.5      | 336.9   | 3      |  |
| 8        | 349.6      | 364.2       | 368.4     | 375.6    | 352.6    | 338.3                   | 349.1                                     | 320.7   | 342.6   | 336.7      | 315.5   | 3      |  |
| 9        | 437.2      | 383.9       | 407.2     | 419.6    | 415.1    | 406.8                   | 394.6                                     | 405.7   | 372.7   | 398.1      | 391.3   | 3      |  |
| 10       | 396.2      | 428.0       | 367.3     | 403.8    | 421.1    | 419.9                   | 419.9                                     | 404.6   | 416.0   | 382.1      | 408.2   | 4      |  |
| 11       | 343.0      | 397.8       | 421.5     | 358.6    | 399.8    | 435.8                   | 447.8                                     | 443.4   | 427.2   | 439.2      | 403.5   | 4      |  |
| 12       | 383.1      | 351.3       | 416.6     | 447.8    | 375.0    | 395.9                   | 434.3                                     | 445.3   | 440.9   | 424.8      | 436.8   | 4      |  |
| K-12     | 4,829.6    | 4,785.7     | 4,721.7   | 4,775.9  | 4,717.4  | 4,744.7                 | 4,667.2                                   | 4,578.4 | 4,500.2 | 4,427.0    | 4,346.0 | 4,2    |  |
| Pre K-12 | 4,943.2    | 4,883.0     | 4,815.5   | 4,879.6  | 4,826.0  | 4,866.7                 | 4,780.9                                   | 4,690.5 | 4,619.8 | 4,545.2    | 4,457.6 | 4,3    |  |
| % Cha    | ange K-12  | -0.91%      | -1.34%    | 1.15%    | -1.22%   | 0.58%                   | -1.63%                                    | -1.90%  | -1.71%  | -1.63%     | -1.83%  | -2.    |  |