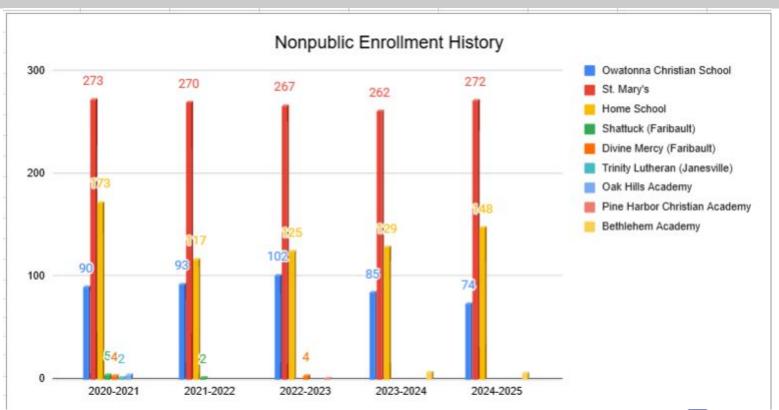

#### Nonpublic Enrollment

11/6/2024

| The sele | cted Histo | ory for Tab | les & Gra | phs was: | END OF Y | EAR A.D.                | М.                                        |         | with    | Wt Ratio 2 | Yrs     | (2)    |  |
|----------|------------|-------------|-----------|----------|----------|-------------------------|-------------------------------------------|---------|---------|------------|---------|--------|--|
|          |            | 100         | 130.75    | - END-OF |          | THE PARTICIPANT SERVICE | DATA Enrollment Projections - END-OF-YEAR |         |         |            |         |        |  |
|          | 2018-19    | 2019-20     | 2020-21   | 2021-22  | 2022-23  | 2023-24                 | 2024-25                                   | 2025-26 | 2026-27 | 2027-28    | 2028-29 | 2029-3 |  |
| EC       | 80.8       | 75.6        | 73.5      | 78.2     | 84.1     | 89.6                    | 80.5                                      | 78.9    | 86.3    | 84.9       | 78.4    | 7      |  |
| VPK      | 32.8       | 21.7        | 20.3      | 25.5     | 24.5     | 32.4                    | 33.2                                      | 33.2    | 33.2    | 33.2       | 33.2    |        |  |
| K        | 362.9      | 376.7       | 328.1     | 349.5    | 323.1    | 279.8                   | 285.8                                     | 280.3   | 306.5   | 301.6      | 278.4   | 27     |  |
| 1        | 326.5      | 353.5       | 365.6     | 344.8    | 345.3    | 337.1                   | 287.5                                     | 295.1   | 289.5   | 316.5      | 311.5   | 28     |  |
| 2        | 362.4      | 317.8       | 340.1     | 370.9    | 341.1    | 367.1                   | 328.2                                     | 288.5   | 296.2   | 290.5      | 317.6   | 3      |  |
| 3        | 333.8      | 358.6       | 315.7     | 357.1    | 370.4    | 338.2                   | 353.9                                     | 319.4   | 280.8   | 288.2      | 282.7   | 3      |  |
| 4        | 382.7      | 327.9       | 335.5     | 327.6    | 352.8    | 365.8                   | 335.6                                     | 350.7   | 316.5   | 278.2      | 285.6   | 2      |  |
| 5        | 396.7      | 368.9       | 329.1     | 351.9    | 331.7    | 358.8                   | 349.9                                     | 327.8   | 342.5   | 309.1      | 271.7   | 2      |  |
| 6        | 385.9      | 384.9       | 359.0     | 318.7    | 362.2    | 333.9                   | 352.8                                     | 346.8   | 324.9   | 339.5      | 306.4   | 2      |  |
| 7        | 369.8      | 372.1       | 367.8     | 350.0    | 327.2    | 367.3                   | 327.8                                     | 350.2   | 344.2   | 322.5      | 336.9   | 3      |  |
| 8        | 349.6      | 364.2       | 368.4     | 375.6    | 352.6    | 338.3                   | 349.1                                     | 320.7   | 342.6   | 336.7      | 315.5   | 3      |  |
| 9        | 437.2      | 383.9       | 407.2     | 419.6    | 415.1    | 406.8                   | 394.6                                     | 405.7   | 372.7   | 398.1      | 391.3   | 3      |  |
| 10       | 396.2      | 428.0       | 367.3     | 403.8    | 421.1    | 419.9                   | 419.9                                     | 404.6   | 416.0   | 382.1      | 408.2   | 4      |  |
| 11       | 343.0      | 397.8       | 421.5     | 358.6    | 399.8    | 435.8                   | 447.8                                     | 443.4   | 427.2   | 439.2      | 403.5   | 4      |  |
| 12       | 383.1      | 351.3       | 416.6     | 447.8    | 375.0    | 395.9                   | 434.3                                     | 445.3   | 440.9   | 424.8      | 436.8   | 4      |  |
| K-12     | 4,829.6    | 4,785.7     | 4,721.7   | 4,775.9  | 4,717.4  | 4,744.7                 | 4,667.2                                   | 4,578.4 | 4,500.2 | 4,427.0    | 4,346.0 | 4,2    |  |
| Pre K-12 | 4,943.2    | 4,883.0     | 4,815.5   | 4,879.6  | 4,826.0  | 4,866.7                 | 4,780.9                                   | 4,690.5 | 4,619.8 | 4,545.2    | 4,457.6 | 4,3    |  |
| % Cha    | ange K-12  | -0.91%      | -1.34%    | 1.15%    | -1.22%   | 0.58%                   | -1.63%                                    | -1.90%  | -1.71%  | -1.63%     | -1.83%  | -2.    |  |