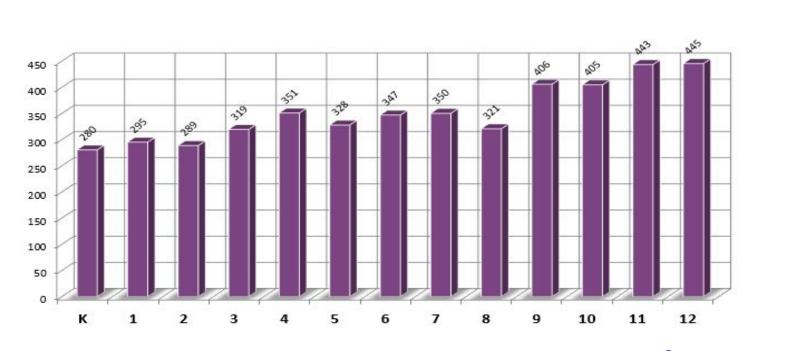

## Estimated Year End Average Daily Membership (ADM) Enrollment by Grade for 1st Projection Year 2025-26