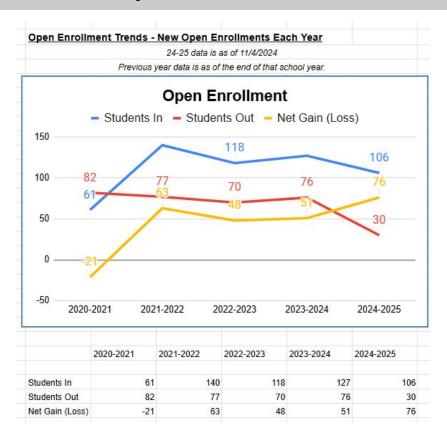

| 49      | 313   | 362    | 67.3 | 454                        | 38      | 224   | 262    | 57.7 |
| 909 Owatonna Online K-6             | 58                         | 3       | 46    | 49     | 84.5 | 14                         | 1       | 8     | 9      | 64.3 |
| 910 Owatonna Online 9-12            | 66                         | 8       | 26    | 34     | 51.5 | 136                        | 6       | 60    | 66     | 48.5 |
| 911 Owatonna Online 7-8             | 29                         | 4       | 13    | 17     | 58.6 | 22                         | 5       | 10    | 15     | 68.2 |
| 912 Out of State Care and Treatment | %.                         | 37      | 1     | - 2    | 34   | 0                          | 0       | 0     | 0      | 0.0  |



#### **Open Enrollment**





#### Nonpublic Enrollment





11/6/2024

| The sele | cted Histo | ory for Tab | les & Gra | phs was: | END OF Y | EAR A.D.                | М.                                        |         | with    | Wt Ratio 2 | Yrs     | (2)    |  |
|----------|------------|-------------|-----------|----------|----------|-------------------------|-------------------------------------------|---------|---------|------------|---------|--------|--|
|          |            | 100         | 130.75    | - END-OF |          | THE PARTICIPANT SERVICE | DATA Enrollment Projections - END-OF-YEAR |         |         |            |         |        |  |
|          | 2018-19    | 2019-20     | 2020-21   | 2021-22  | 2022-23  | 2023-24                 | 2024-25                                   | 2025-26 | 202