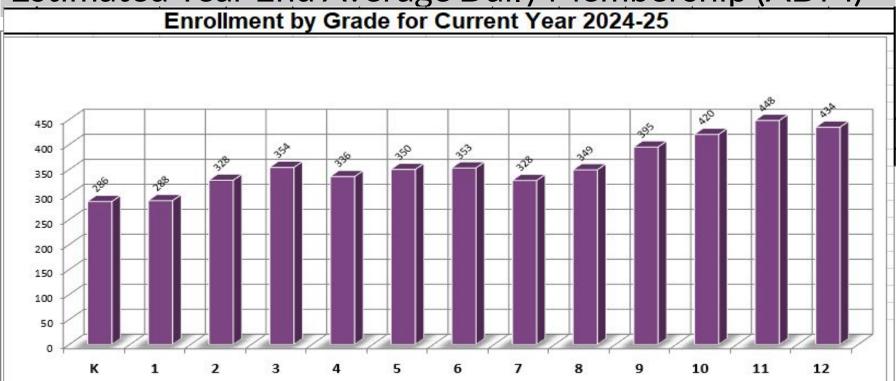

**Enrollment by Grade for Current Year 2024-25** 

#### Estimated Year End Average Daily Membership (ADM)