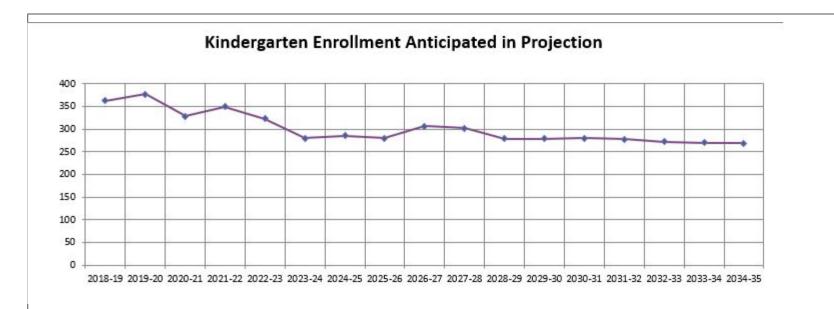

#### Kindergarten historical enrollment and future projection

#### Nonpublic Enrollment

11/6/2024

| The sele | cted Histo | ory for Tab | les & Gra | phs was: | END OF Y | EAR A.D.                | М.                                        |         | with    | Wt Ratio 2 | Yrs     | (2)    |  |
|----------|------------|-------------|-----------|----------|----------|-------------------------|-------------------------------------------|---------|---------|------------|---------|--------|--|
|          |            | 100         | 130.75    | - END-OF |          | THE PARTICIPANT SERVICE | DATA Enrollment Projections - END-OF-YEAR |         |         |            |         |        |  |
|          | 2018-19    | 2019-20     | 2020-21   | 2021-22  | 2022-23  | 2023-24                 | 2024-25                                   | 2025-26 | 2026-27 | 2027-28    | 2028-29 | 2029-3 |  |
| EC       | 80.8       | 75.6        | 73.5      | 78.2     | 84.1     | 89.6                    | 80.5                                      | 78.9    | 86.3    | 84.9       | 78.4    | 7      |  |
| VPK      | 32.8       | 21.7        | 20.3      | 25.5     | 24.5     | 32.4                    | 33.2                                      | 33.2    | 33.2    | 33.2       | 33.2    |        |  |
| K        | 362.9      | 376.7       | 328.1     | 349.5    | 323.1    | 279.8                   | 285.8                                     | 280.3   | 306.5   | 301.6      | 278.4   | 27     |  |
| 1        | 326.5      | 353.5       | 365.6     | 344.8    | 345.3    | 337.1                   | 287.5                                     | 295.1   | 289.5   | 316.5      | 311.5   | 28     |  |
| 2        | 362.4      | 317.8       | 340.1     | 370.9    | 341.1    | 367.1                   | 328.2                                     | 288.5   | 296.2   | 290.5      | 317.6   | 3      |  |
| 3        | 333.8      | 358.6       | 315.7     | 357.1    | 370.4    | 338.2                   | 353.9                                     | 319.4   | 280.8   | 288.2      | 282.7   | 3      |  |
| 4        | 382.7      | 327.9       | 335.5     | 327.6    | 352.8    | 365.8                   | 335.6                                     | 350.7   | 316.5   | 278.2      | 285.6   | 2      |  |
| 5        | 396.7      | 368.9       | 329.1     | 351.9    | 331.7    | 358.8                   | 349.9                                     | 327.8   | 342.5   | 309.1      | 271.7   | 2      |  |
| 6        | 385.9      | 384.9       | 359.0     | 318.7    | 362.2    | 333.9                   | 352.8                                     | 346.8   | 324.9   | 339.5      | 306.4   | 2      |  |
| 7        | 369.8      | 372.1       | 367.8     | 350.0    | 327.2    | 367.3                   | 327.8                                     | 350.2   | 344.2   | 322.5      | 336.9   | 3      |  |
| 8        | 349.6      | 364.2       | 368.4     | 375.6    | 352.6    | 338.3                   | 349.1                                     | 320.7   | 342.6   | 336.7      | 315.5   | 3      |  |
| 9        | 437.2      | 383.9       | 407.2     | 419.6    | 415.1    | 406.8                   | 394.6                                     | 405.7   | 372.7   | 398.1      | 391.3   | 3      |  |
| 10       | 396.2      | 428.0       | 367.3     | 403.8    | 421.1    | 419.9                   | 419.9                                     | 404.6   | 416.0   | 382.1      | 408.2   | 4      |  |
| 11       | 343.0      | 397.8       | 421.5     | 358.6    | 399.8    | 435.8                   | 447.8                                     | 443.4   | 427.2   | 439.2      | 403.5   | 4      |  |
| 12       | 383.1      | 351.3       | 416.6     | 447.8    | 375.0    | 395.9                   | 434.3                                     | 445.3   | 440.9   | 424.8      | 436.8   | 4      |  |
| K-12     | 4,829.6    | 4,785.7     | 4,721.7   | 4,775.9  | 4,717.4  | 4,744.7                 | 4,667.2                                   | 4,578.4 | 4,500.2 | 4,427.0    | 4,346.0 | 4,2    |  |
| Pre K-12 | 4,943.2    | 4,883.0     | 4,815.5   | 4,879.6  | 4,826.0  | 4,866.7                 | 4,780.9                                   | 4,690.5 | 4,619.8 | 4,545.2    | 4,457.6 | 4,3    |  |
| % Cha    | ange K-12  | -0.91%      | -1.34%    | 1.15%    | -1.22%   | 0.58%                   | -1.63%                                    | -1.90%  | -1.71%  | -1.63%     | -1.83%  | -2.    |  |