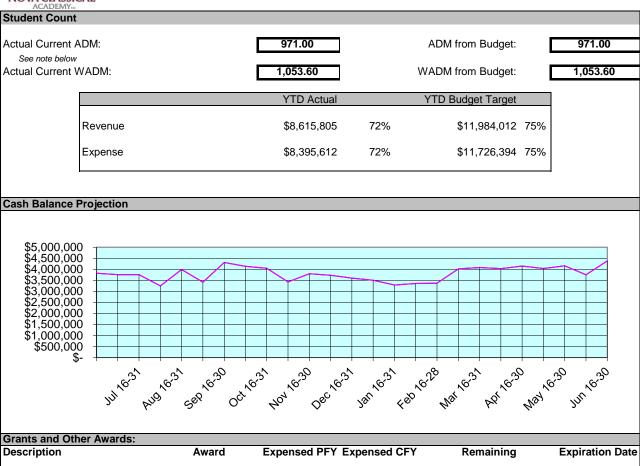

### Overview

Currently the school has a budget and enrollment of 971 ADM. The state is currently paying us off of 971 ADM and the appropriate state systems will be updated to reflect the current ADM.

### Balance Sheet

The school has a reconciled cash balance of \$3,568,695 at the end of March.

### Income Statement Summary

Currently we are 75% of the way through the budget year and have received 72% of our Revenue and have spent 72% of our Expenditure budget. This is in line with expectations given where we are at with spending our Federal Grants and how much has been reimbursed.

### Cash Flows

Currently the state has a 10% holdback for their budgeting purposes. The prior school year holdback payments will be paid in August, September, and October. The school has a strong cash balance which is reflective of a strong fund balance. Due to this, there is no anticipation of borrowing any funds during the school year.