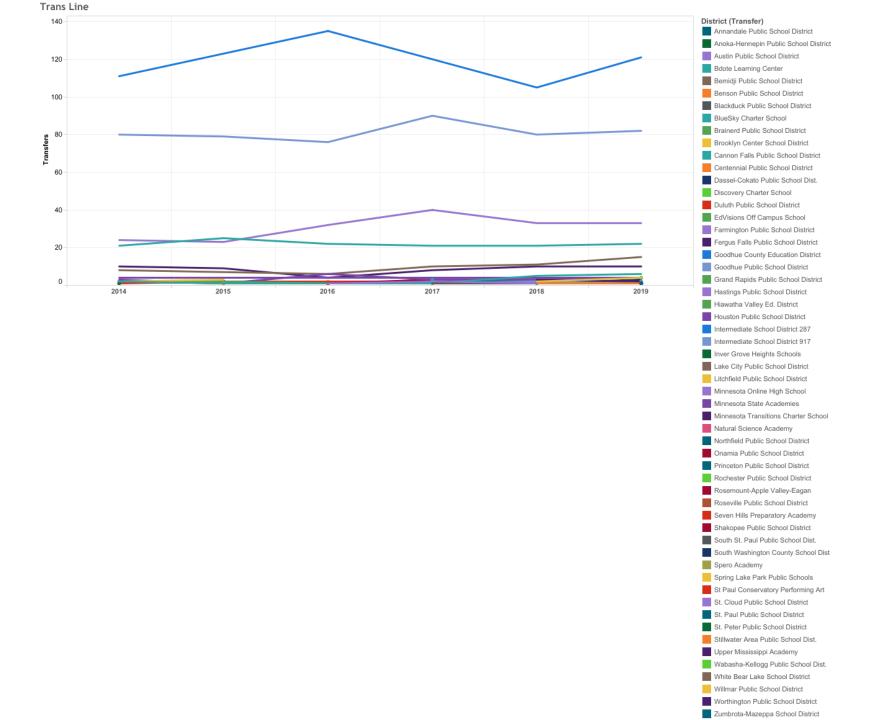

## Trans Grid

| District (Transfer)                   | 2014 | 2015 | 2016 | 2017 | 2018 | 2019 |
|---------------------------------------|------|------|------|------|------|------|
| Grand Total                           | 275  | 289  | 301  | 318  | 292  | 331  |
| Annandale Public School District      |      |      |      |      |      | 1    |
| Anoka-Hennepin Public School District |      |      |      |      |      | 1    |
| Austin Public School District         |      |      | 1    | 2    | 1    |      |
| Bdote Learning Center                 |      |      |      | 3    |      |      |
| Bemidji Public School District        |      |      |      |      |      | 1    |
| Benson Public School District         |      |      |      |      | 1    | 1    |
| Blackduck Public School District      |      |      |      | 1    | 1    |      |
| BlueSky Charter School                | 2    | 1    | 1    | 1    | 5    | 6    |
| Brainerd Public School District       |      |      |      |      |      | 1    |
| Brooklyn Center School District       | 2    | 3    |      |      | 2    | 4    |
| Cannon Falls Public School District   | 21   | 25   | 22   | 21   | 21   | 22   |
| Centennial Public School District     | 21   | 1    |      | 2.1  | 21   | 22   |
| Dassel-Cokato Public School Dist.     |      | '    |      |      |      | 1    |
| Discovery Charter School              |      |      |      |      | 1    | 1    |
| Duluth Public School District         |      | 1    | 1    |      |      | '    |
|                                       |      | 1    | 1    |      |      |      |
| EdVisions Off Campus School           |      |      |      |      |      | 1    |
| Farmington Public School District     |      |      |      |      |      | 2    |
| Fergus Falls Public School District   |      |      |      |      | 3    | 2    |
| Goodhue County Education District     | 111  | 123  | 135  | 120  | 105  | 121  |
| Goodhue Public School District        | 80   | 79   | 76   | 90   | 80   | 82   |
| Grand Rapids Public School District   |      |      |      |      | 1    |      |
| Hastings Public School District       | 24   | 23   | 32   | 40   | 33   | 33   |
| Hiawatha Valley Ed. District          | 2    | 2    | 1    |      |      |      |
| Houston Public School District        | 3    | 1    | 6    | 3    | 3    | 4    |
| Intermediate School District 287      |      | 2    |      | 2    |      |      |
| Intermediate School District 917      |      |      |      | 1    | 2    | 1    |
| Inver Grove Heights Schools           | 1    |      |      |      |      |      |
| Lake City Public School District      | 8    | 7    | 6    | 10   | 11   | 15   |
| Litchfield Public School District     | 1    |      |      |      |      |      |
| Minnesota Online High School          | 2    |      |      |      |      |      |
| Minnesota State Academies             | 4    | 4    | 4    | 4    | 4    | 4    |
| Minnesota Transitions Charter School  | 10   | 9    | 4    | 8    | 10   | 10   |
| Natural Science Academy               |      |      |      |      |      | 1    |
| Northfield Public School District     | 1    |      |      |      |      |      |
| Onamia Public School District         |      | 2    |      |      |      | 1    |
| Princeton Public School District      |      |      |      | 2    | 2    | 1    |
| Rochester Public School District      |      |      |      |      |      | 4    |
| Rosemount-Apple Valley-Eagan          | 2    | 1    | 1    | 3    |      |      |
| Roseville Public School District      |      |      | 1    |      |      |      |
| Seven Hills Preparatory Academy       | 1    | 2    | 2    | 2    |      |      |
| Shakopee Public School District       |      |      |      |      |      | 1    |
| South St. Paul Public School Dist.    |      |      |      |      |      | 1    |
| South Washington County School Dist   |      |      | 1    |      | 1    | 3    |
| Spero Academy                         |      |      | 1    |      |      | 1    |
| Spring Lake Park Public Schools       |      |      |      | 1    | 1    | '    |
| , ,                                   |      |      |      | 1    | 1    |      |
| St Paul Conservatory Performing Art   |      |      | 1    |      |      |      |
| St. Cloud Public School District      |      | 1    |      |      |      |      |
| St. Paul Public School District       |      |      |      |      | 1    | 1    |
| St. Peter Public School District      |      | 1    | 1    |      |      |      |
| Stillwater Area Public School Dist.   |      |      |      | 1    |      |      |
| Upper Mississippi Academy             |      | 1    | 1    |      |      |      |
| Wabasha-Kellogg Public School Dist.   |      |      |      | 1    |      |      |
| White Bear Lake School District       |      |      |      | 1    | 1    |      |
| Willmar Public School District        |      |      | 2    |      | 1    | 1    |
| Worthington Public School District    |      |      |      |      |      | 1    |
| Zumbrota-Mazeppa School District      |      |      | 2    | 1    | 1    | 1    |