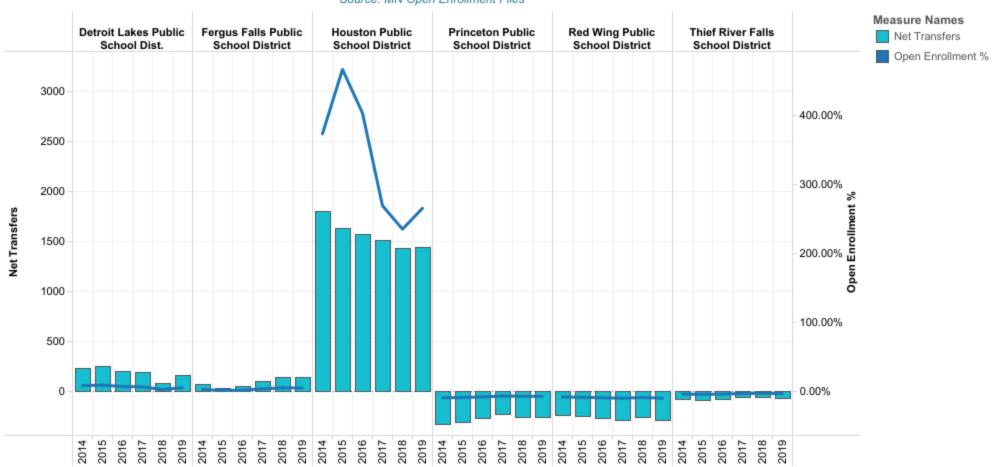

## MN K-12 Open Enrollment

File created on: 6/18/2020 5:29:32 PM

## **Open Enrollment Trends**

Source: MN Open Enrollment Files



## **Open Enrollment Trends**

Source: MN Open Enrollment Files



## Trans Grid

| District (Transfer)                   | 2014 | 2015 | 2016 | 2017 | 2018 | 2019 |
|---------------------------------------|------|------|------|------|------|------|
| Grand Total                           | 275  | 289  | 301  | 318  | 292  | 331  |
| Annandale Public School District      |      |      |      |      |      | 1    |
| Anoka-Hennepin Public School District |      |      |      |      |      | 1    |
| Austin Public School District         |      |      | 1    | 2    | 1    |      |
| Bdote Learning Center                 |      |      |      | 3    |      |      |
| Bemidji Public School District        |      |      |      |      |      | 1    |
| Benson Public School District         |