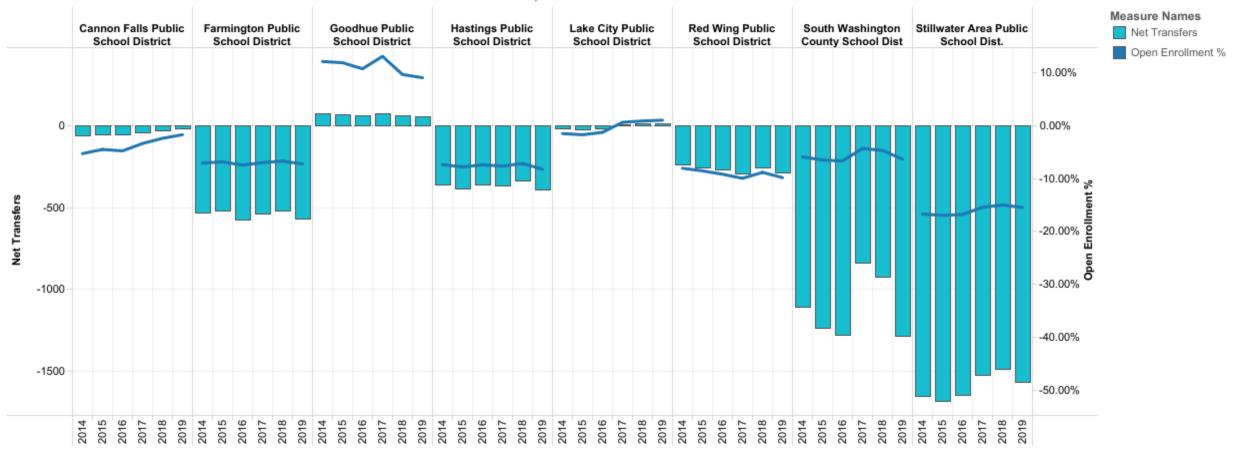

## MN K-12 Open Enrollment

File created on: 6/18/2020 5:29:32 PM

## **Open Enrollment Trends**

Source: MN Open Enrollment Files



## **Open Enrollment Trends**

Source: MN Open Enrollment Files



## Trans Grid

| District (Transfer)                   | 2014 | 2015 | 2016 | 2017 | 2018 | 2019 |
|---------------------------------------|------|------|------|------|------|------|
| Grand Total                           | 275  | 289  | 301  | 318  | 292  | 331  |
| Annandale Public School District      |      |      |      |      |      | 1    |
| Anoka-Hennepin Public School District |      |      |      |      |      | 1    |
| Austin Public School District         |      |      | 1    | 2    | 1    |      |
| Bdote Learning Center                 |      |      |      | 3    |      |      |
| Bemidji Public School District        |      |      |      |      |      | 1    |
| Benson Public School District         |      |      |      |      | 1    | 1    |
| Blackduck Public School D