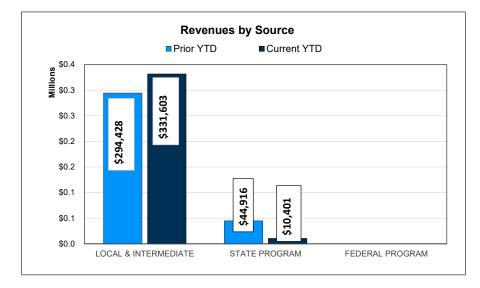

## Debt Service Fund | Financial Summary

For the Period Ending June 30, 2020

| FUND 599                               | Prior YTD  | Prior Year Actual | YTD % of PY<br>Actual | Current YTD | Annual Budget | YTD % c<br>Budget |
|----------------------------------------|------------|-------------------|-----------------------|-------------|---------------|-------------------|
| REVENUES                               |            |                   |                       |             |               |                   |
| Local & Intermediate                   | \$294,428  | \$294,428         | 100.00%               | \$331,603   | \$320,483     | 103.47%           |
| State Program                          | 44,916     | 44,916            | 100.00%               | 10,401      | 5,897         | 176.38%           |
| Federal Program                        | 0          | 0                 |                       | 0           | 0             |                   |
| TOTAL REVENUE                          | \$339,344  | \$339,344         | 100.00%               | \$342,004   | \$326,380     | 104.79%           |
| EXPENDITURES                           |            |                   |                       |             |               |                   |
| Debt Service                           | \$337,200  | \$337,200         | 100.00%               | \$335,000   | \$335,050     | 99.99%            |
| TOTAL EXPENDITURES                     | \$337,200  | \$337,200         | 100.00%               | \$335,000   | \$335,050     | 99.99%            |
| SURPLUS / (DEFICIT)                    | \$2,144    | \$2,144           |                       | \$7,004     | (\$8,670)     |                   |
| OTHER FINANCING SOURCES / (USES)       |            |                   |                       |             |               |                   |
| Other Financing Sources                | \$0        | \$0               |                       | \$10,812    | \$0           |                   |
| Other Financing Uses                   | (13,177)   | (13,177)          |                       | 0           | 0             |                   |
| TOTAL OTHER FINANCING SOURCES / (USES) | (\$13,177) | (\$13,177)        |                       | \$10,812    | \$0           |                   |
| NET CHANGE IN FUND BALANCE             | (\$11,033) | (\$11,033)        |                       | \$17,816    | (\$8,670)     |                   |
| ENDING FUND BALANCE                    | \$475,929  | \$475,929         |                       | \$493,745   | \$467,259     |                   |