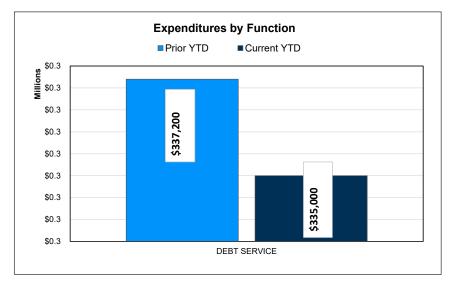

## Debt Service Fund | Financial Summary

For the Period Ending June 30, 2020

| FUND 599                               | Prior YTD  | Prior Year Actual | YTD % of PY<br>Actual | Current YTD | Annual Budget | YTD % c<br>Budget |
|----------------------------------------|------------|-------------------|-----------------------|-------------|---------------|-------------------|
| REVENUES                               |            |                   |                       |             |               |                   |
| Local & Intermediate                   | \$294,428  | \$294,428         | 100.00%               | \$331,603   | \$320,483     | 103.47%           |
| State Program                          | 44,916     | 44,916            | 100.00%               | 10,401      | 5,897         | 176.38%           |
| Federal Program                        | 0          | 0                 |                       | 0           | 0             |                   |
| TOTAL REVENUE                          | \$339,344  | \$339,344         | 100.00%               | \$342,004   | \$326,380     | 104.79%           |
| EXPENDITURES                           |            |                   |                       |             |               |                   |
| Debt Service                           | \$337,200  | \$337,200         | 100.00%               | \$335,000   | \$335,050     | 99.99%            |
| TOTAL EXPENDITURES                     | \$337,200  | \$337,200         | 100.00%               | \$335,000   | \$335,050     | 99.99%            |
| SURPLUS / (DEFICIT)                    | \$2,144    | \$2,144           |                       | \$7,004     | (\$8,670)     |                   |
| OTHER FINANCING SOURCES / (USES)       |            |                   |                       |             |               |                   |
| Other Financing Sources                | \$0        | \$0               |                       | \$10,812    | \$0           |                   |
| Other Financing Uses                   | (13,177)   | (13,177)          |                       | 0           | 0             |                   |
| TOTAL OTHER FINANCING SOURCES / (USES) | (\$13,177) | (\$13,177)        |                       | \$10,812    | \$0           |                   |
| NET CHANGE IN FUND BALANCE             | (\$11,033) | (\$11,033)        |                       | \$17,816    | (\$8,670)     |                   |
| ENDING FUND BALANCE                    | \$475,929  | \$475,929         |                       | \$493,745   | \$467,259     |                   |