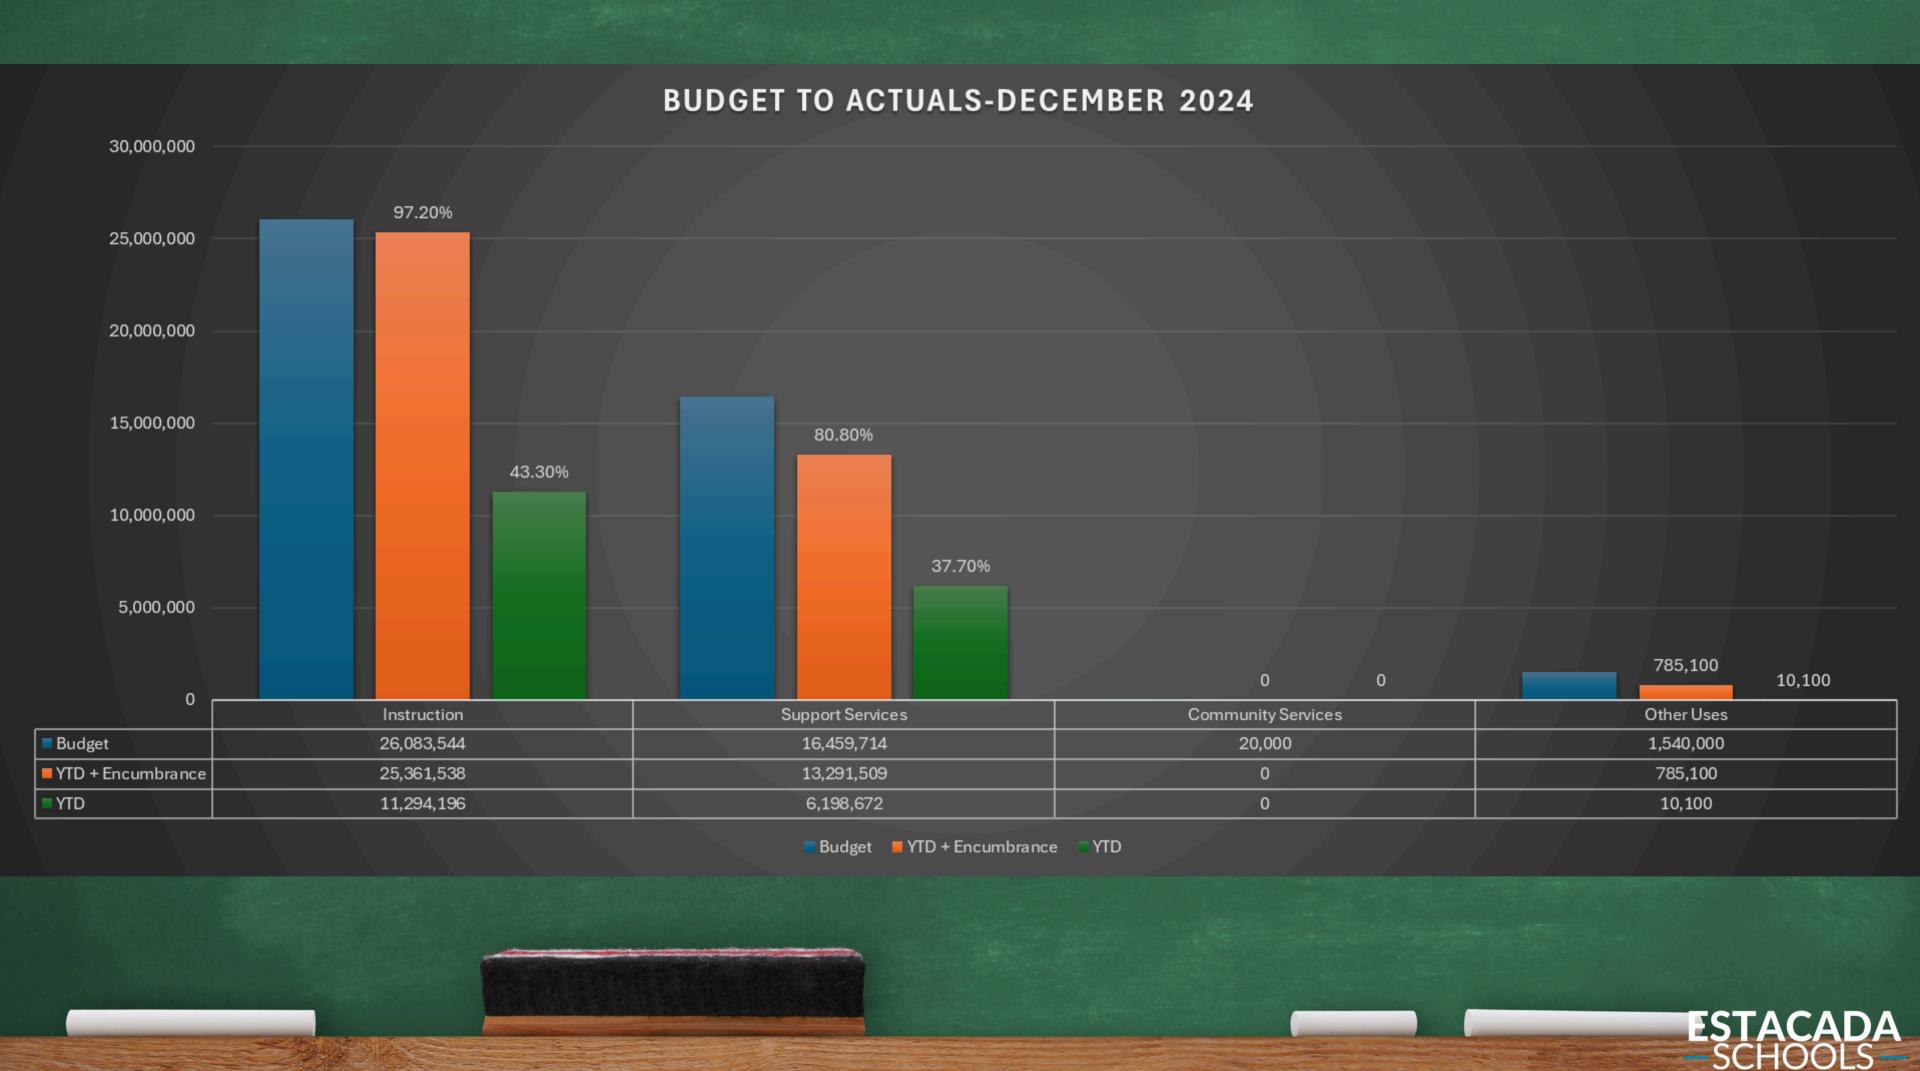

#### Fiscal Year 2024-25 December 2024 Board Report

#### **GENERAL FUND**

|                                                                                                     | Working<br>Budget             | 12/31/2024<br>MTD | Previous<br>Month<br>Adjustments | YTD                 | Encumbered | Fiscal Year<br>Projected*     | Budget<br>Versus<br>FY Projected |            | GENI<br>DEC | )<br>[기 | AL I       | FUN<br>R 31 | D        |
|-----------------------------------------------------------------------------------------------------|-------------------------------|-------------------|----------------------------------|---------------------|------------|-------------------------------|----------------------------------|------------|-------------|---------|------------|-------------|----------|
| RESOURCES                                                                                           |                               |                   |                                  |                     |            |                               | (Under) / Over                   |            |             |         |            |             | 7        |
| 1111 & 1112 - Local Property Taxes<br>1312 - Tuition 0th District In State<br>14XX - Transportation | 9,478,000<br>30,000<br>10,000 | 393,967           | 62,544<br>-<br>-                 | 8,573,317<br>-<br>- | -<br>-     | 9,478,000<br>30,000<br>10,000 | -                                |            |             | 4       | 024        |             |          |
| 5400 - Beginning Fu                                                                                 | ind Balance                   |                   | 5,800                            | 0,000               |            |                               | -                                | -          |             | -       | 5,790,614  | 1           | -        |
| Total Resources                                                                                     |                               |                   | 47,05                            | 1,713               | 2,900,233  | <b>.</b>                      | 125,956                          | 26,780,937 |             | · [     | 47,042,327 | ]           | <u>-</u> |
| 2101 - County School Fund 2102 - Education Service District Devenue                                 | 700.000                       | -                 | -                                | 220.260             | -          | 700.000                       | -                                |            |             |         |            |             |          |
| Total Expenditures                                                                                  |                               |                   | 47,051,7                         | 713                 | 3,419,081  | 4                             | 10,000                           | 17,502,968 | 21,935,179  | 40      | 213,047    | 6,838,666   |          |
| PERIOD NET ACTIVITY                                                                                 |                               |                   |                                  | _                   | (518,848)  |                               |                                  |            |             |         |            |             |          |
| PROJECTED ENDING F                                                                                  | UND BALA                      | NCE               |                                  |                     |            |                               |                                  |            |             | 6       | 829,280_   |             |          |
| (Total Resources min                                                                                | us Requirem                   | ents)             |                                  |                     |            |                               |                                  |            |             |         |            |             |          |
|                                                                                                     |                               |                   | N CASH RES                       | -<br>ERVE           |            |                               |                                  |            |             | 1,      | ,038,666   |             |          |

**Total Expenditures** 

PERIOD NET ACTIVITY

PROJECTED ENDING FUND BALANCE
(Total Resources minus Requirements)

21,935,179

17,502,968

PROJ ACTUAL (SPEND DOWN)/ ADD BACK IN CASH RESERVE

47,051,713

3,419,081

(518,848)

40,000

6,829,280

40,213,047

6,838,666

ESTACADA SCHOOLS