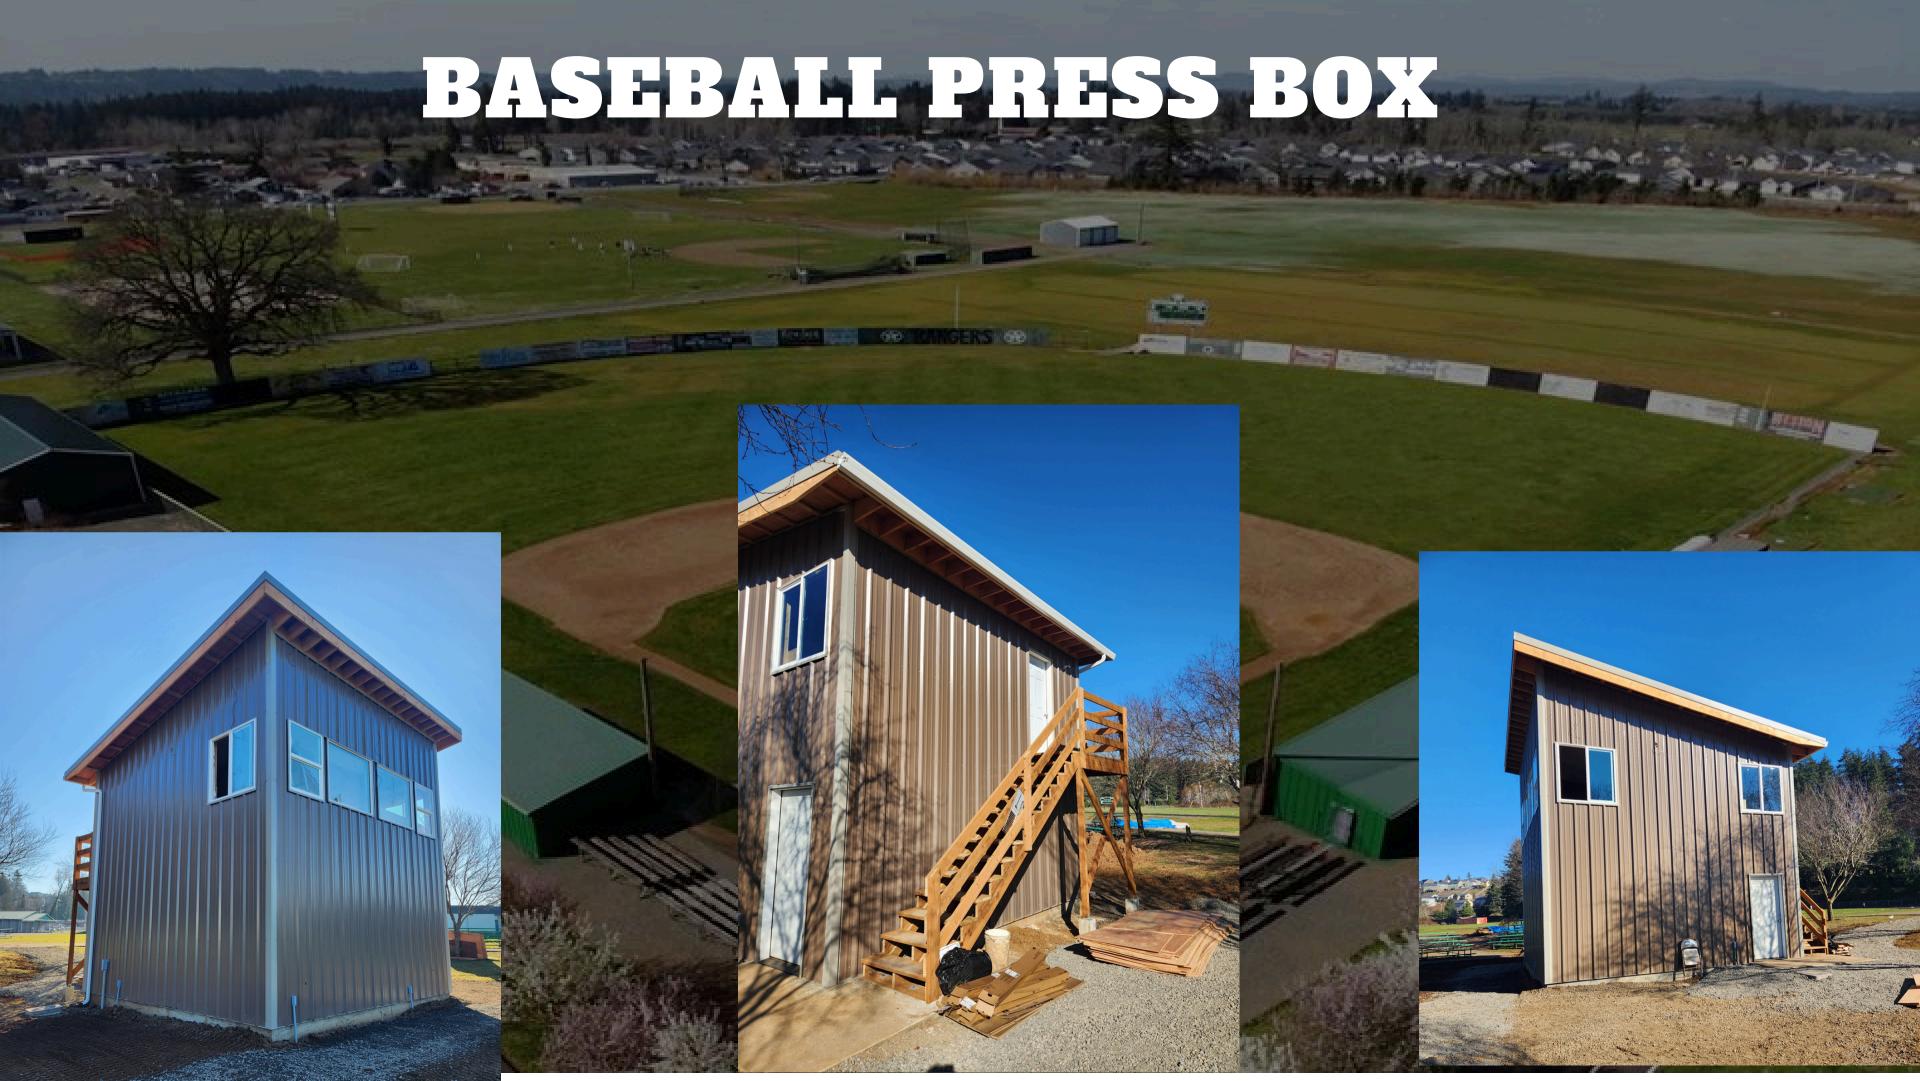

## ESTACADA -SCHOOLS

# February Communications Report

2024-2025 School Year









## CAPITAL IMPROVEMENT PROJECTS HIGH SCHOOL VARSITY SOFTBALL FIELD



### CAPITAL IMPROVEMENT PROJECTS INDOOR AIR QUALITY-CLACKAWAS RIVER HUMFNTARY **OUTDOOR UNITS** LINE SETS **INDOOR** CASSETTES **ELECTRICAL**

## CAPITAL IMPROVEMENTER OJECTS SEISMICERETABLETATION PROJECT: LESS CYM

#### **Construction Cost Estimates**













#### Fiscal Year 2024-25 December 2024 Board Report

#### **GENERAL FUND**

|                                                                                                     | Working<br>Budget             | 12/31/2024<br>MTD | Previous<br>Month<br>Adjustments | YTD                 | Encumbered | Fiscal Year<br>Projected*     | Budget<br>Versus<br>FY Projected |            | GENI<br>DEC | )<br>[기 | AL I       | FUN<br>R 31 | D        |
|-----------------------------------------------------------------------------------------------------|-------------------------------|-------------------|----------------------------------|---------------------|------------|-------------------------------|----------------------------------|------------|-------------|---------|------------|----