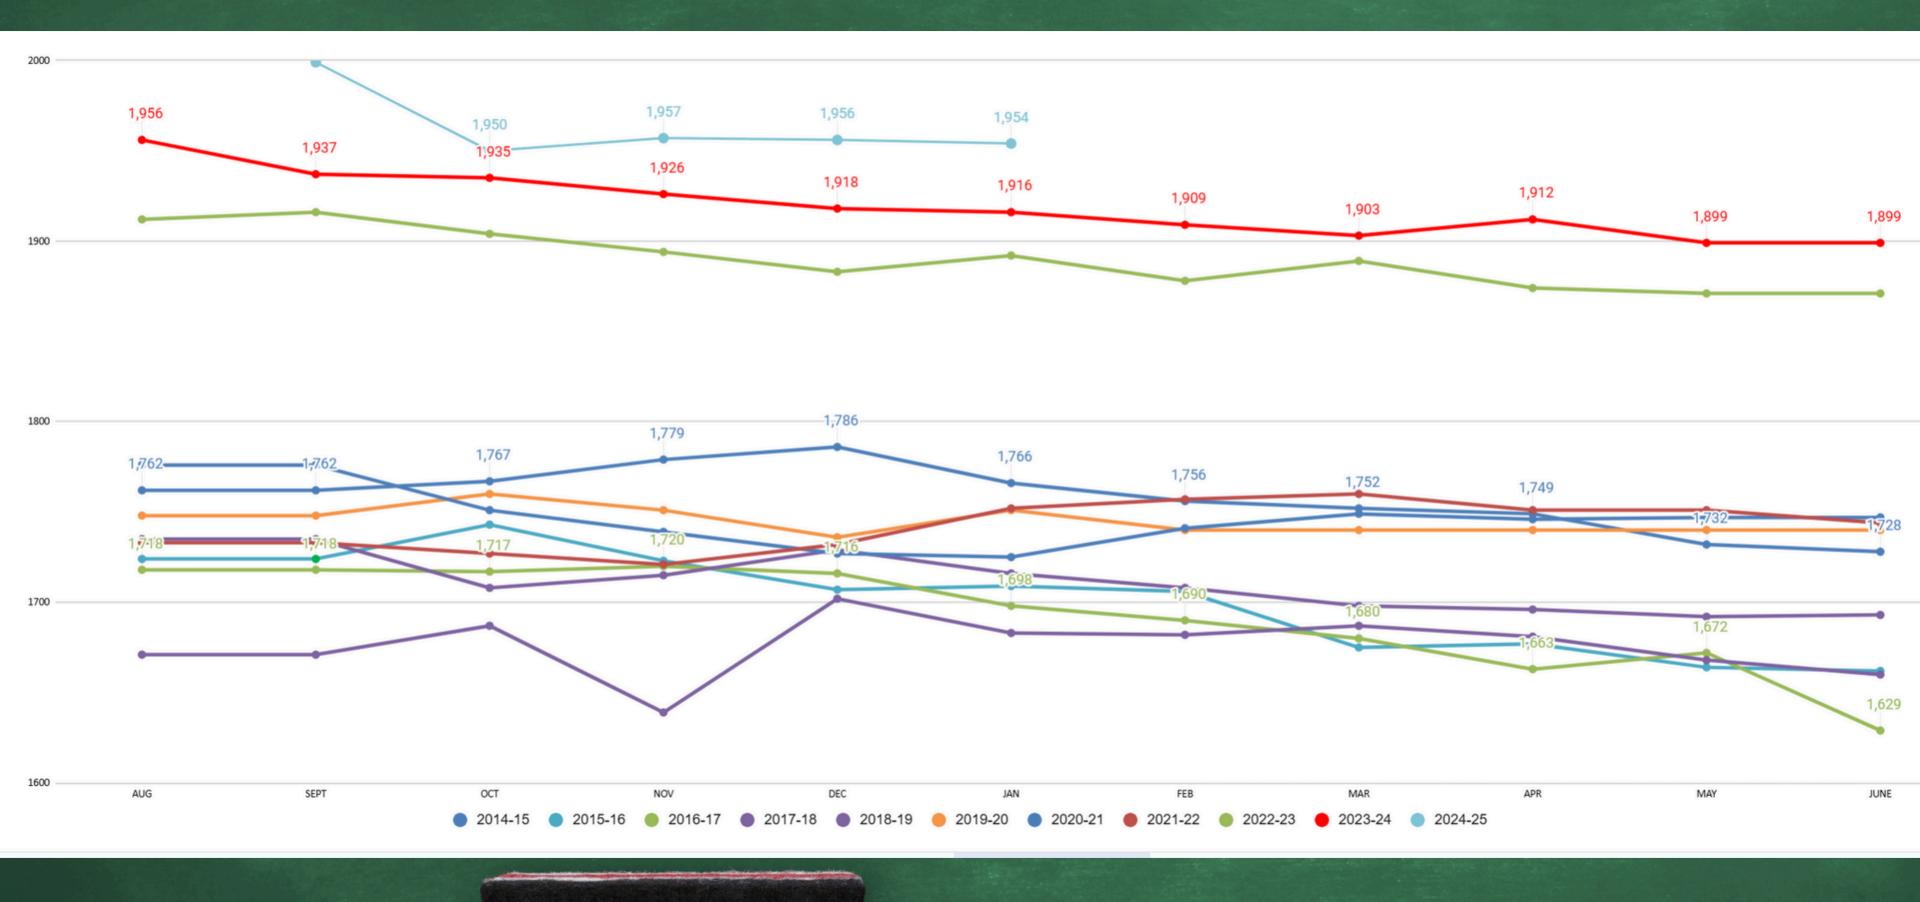

|     | DIST     | RICT TO   | TAL K-12 |       | .954  | (2) | 36  |
|                                    |                     |             |          |           |           | 80       | 65       |        | 99   | 111          | 194 | 217      | 183       | 1,411    | SLC 1 | TOTAL | 3   | 76  |
| Sumn                               | nit Learning Center |             | 79 74    | 80 73     |           |          |          |        |      |              |     |          |           |          |       |       |     |     |
|                                    |                     |             | 1924     |           |           |          | DIS      | STRIC  | TT   | TOTAL INCL   | UDI | NG CHART | ER SCHO   | OOL K-12 | ] 3   | 3,365 | 1   | 112 |

### ENROLLMENT REPORT



### SUMMIT LEARNING CHARTER SCHOOL

| FY 2023-2024 - State School Fund Revenue from Summit Learning Charter |
|-----------------------------------------------------------------------|
|-----------------------------------------------------------------------|

| _      | ADMw / School | \$ per State | Calculation | Funding Ratio Factor | SS | F Allotment / School |                       | _              |                                                   |
|--------|---------------|--------------|-------------|----------------------|----|----------------------|-----------------------|----------------|---------------------------------------------------|
| ESD    | 2335.8909     | \$           | 4,452.00    | 2.240886499934       | \$ | 23,303,844.34        | % of SSF for Estacada |