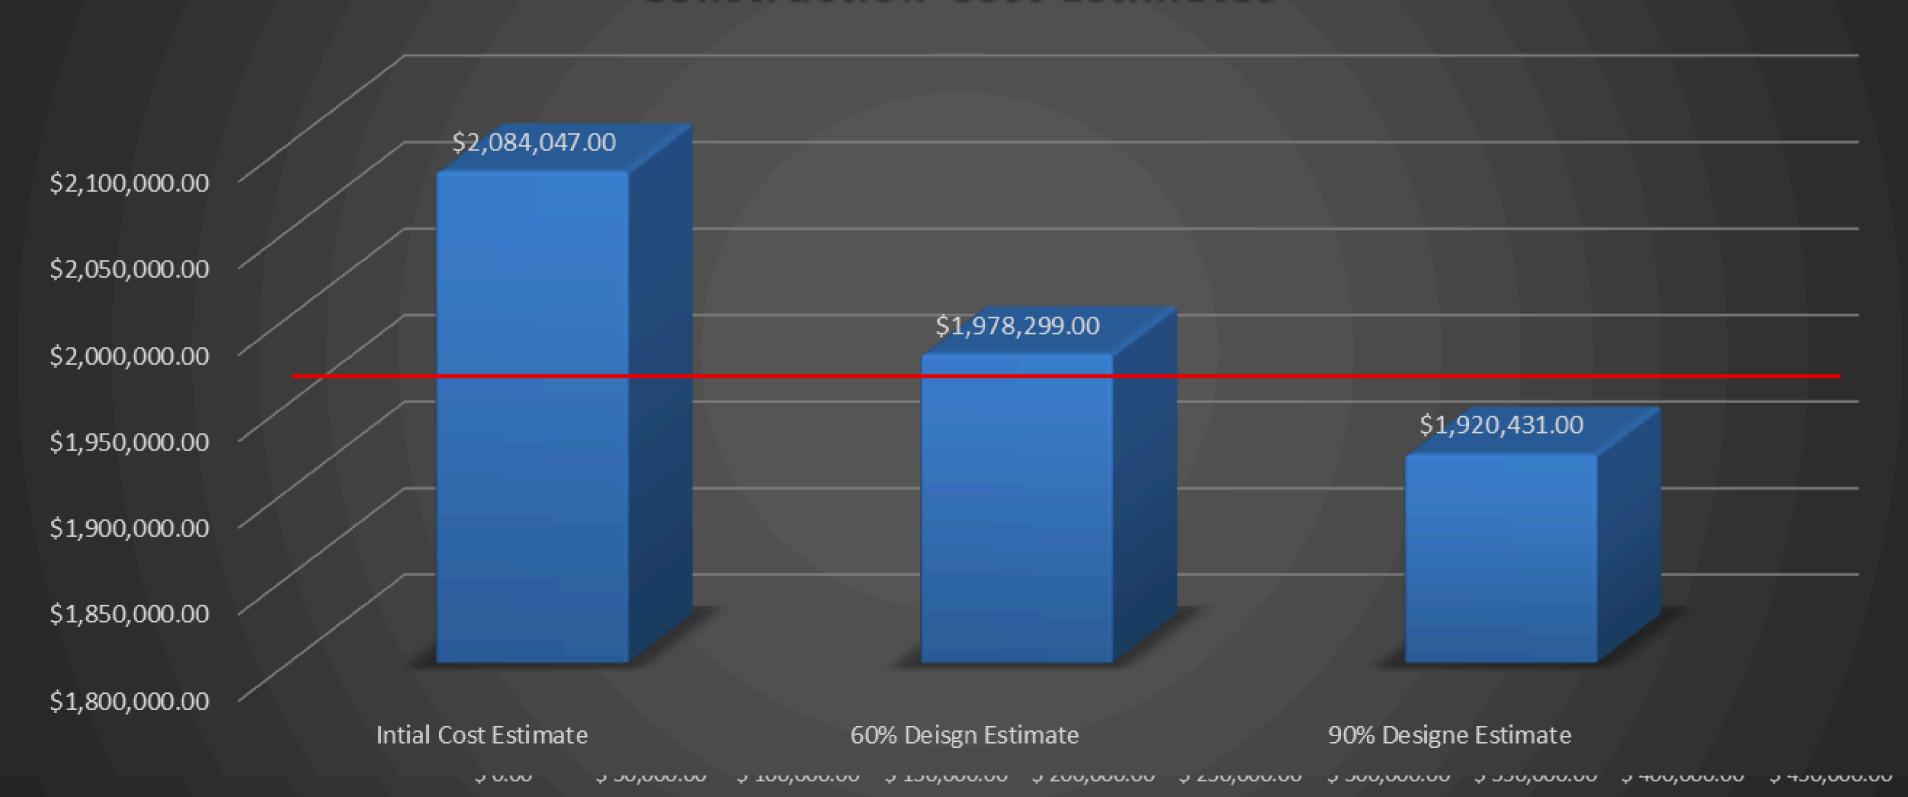

## ESTACADA -SCHOOLS

# February Communications Report

2024-2025 School Year









## CAPITAL IMPROVEMENT PROJECTS HIGH SCHOOL VARSITY SOFTBALL FIELD



### CAPITAL IMPROVEMENT PROJECTS INDOOR AIR QUALITY-CLACKAWAS RIVER HUMFNTARY **OUTDOOR UNITS** LINE SETS **INDOOR** CASSETTES **ELECTRICAL**

## CAPITAL IMPROVEMENTER OJECTS SEISMICERETABLETATION PROJECT: LESS CYM

#### **Construction Cost Estimates**













#### Fiscal Year 2024-25 December 2024 Board Report

#### **GENERAL FUND**

|                                                                                                     | Working<br>Budget             | 12/31/2024<br>MTD | Previous<br>Month<br>Adjustments | YTD                 | Encumbered | Fiscal Year<br>Projected*     | Budget<br>Versus<br>FY Projected |            | GENI<br>DEC | )<br>[기 | AL I       | FUN<br>R 31 | D        |
|-----------------------------------------------------------------------------------------------------|-------------------------------|-------------------|----------------------------------|---------------------|------------|-------------------------------|----------------------------------|------------|-------------|---------|------------|--