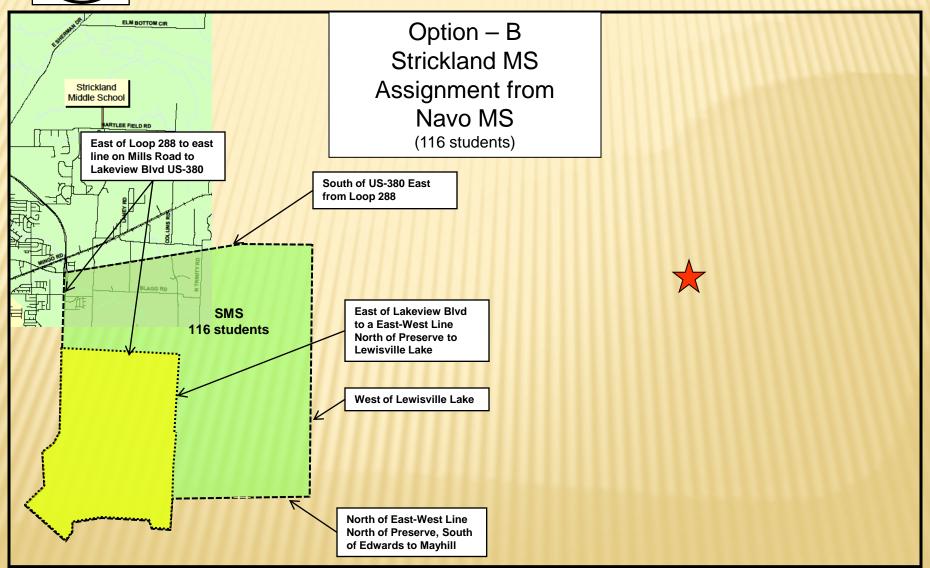

### Option – B

(Navo, Strickland, Calhoun, McMath)

### **Proposed 2011-12 Middle School Rezoning Plan**

116 students assigned to Striickland Middle School from Navo Middle School 209 students assigned to Calhoun Middle School from Navo Middle School 35 students assigned to McMath Middle School from Calhoun Middle School