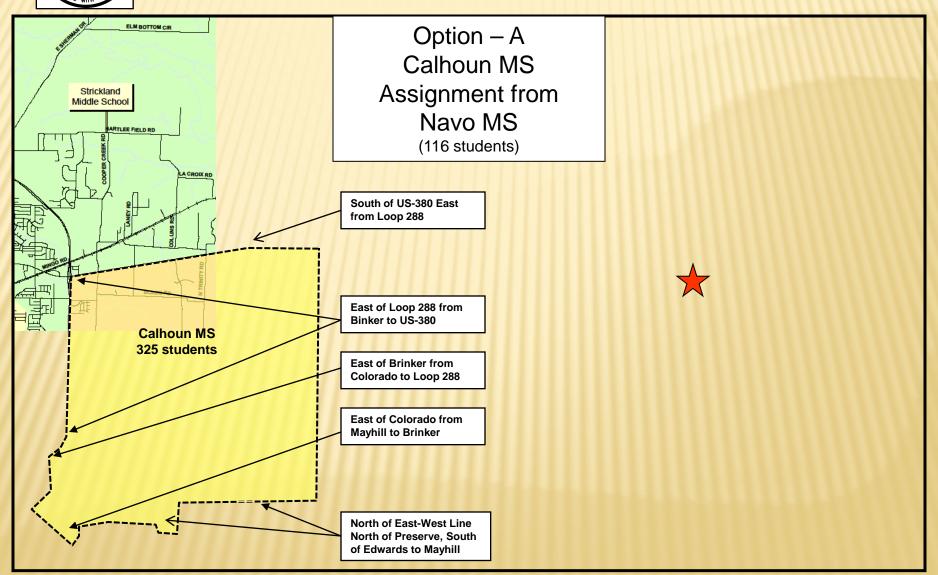

### **Proposed 2011-12 Middle School Rezoning Plan**

325 students assigned to Calhoun Middle School from Navo Middle School 35 students assigned to McMath Middle School from Calhoun Middle School

Option - A
(Navo, Calhoun, McMath)
Proposed
2011-12
Middle School
Rezoning
Plan