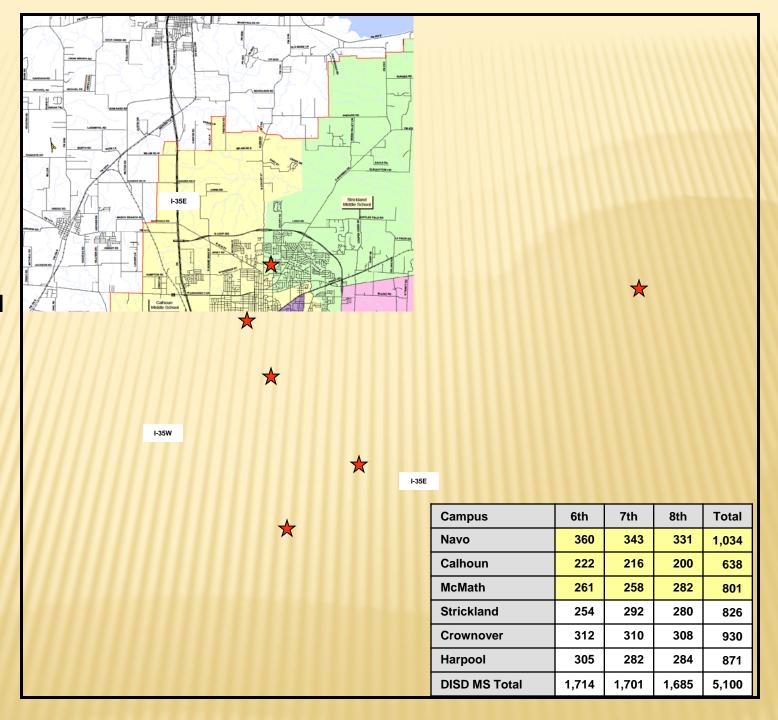

Delayed construction of middle school #7 due to the economy.

Balance student population to campus capacities at Navo, Calhoun & McMath Middle School.

Denton ISD 2010-11 Middle School Zones