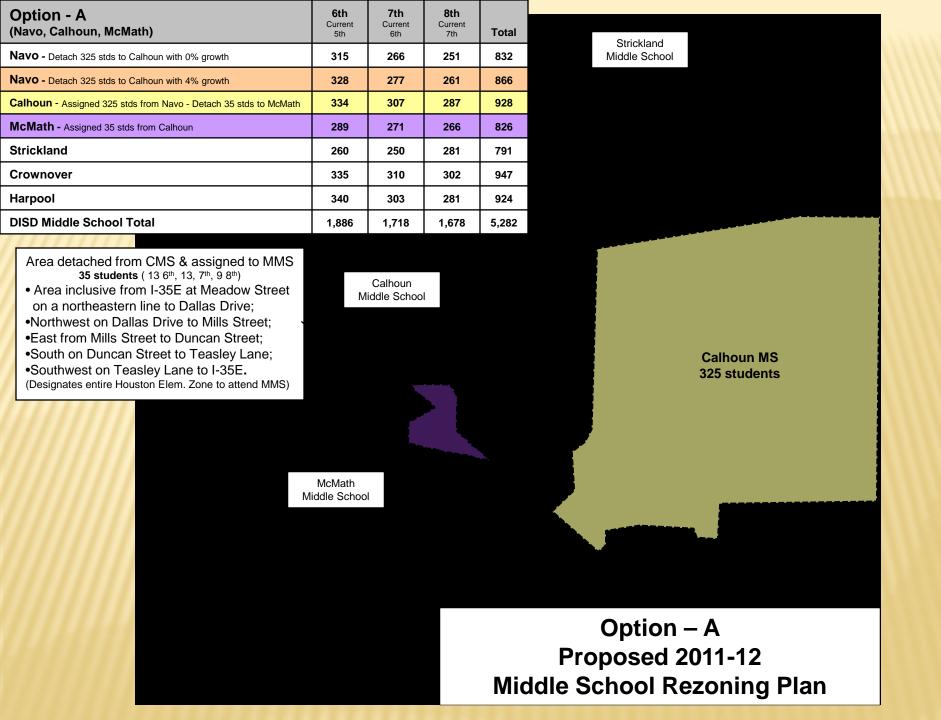

### **Option - A**

(Navo, Calhoun, McMath)

### **Proposed 2011-12 Middle School Rezoning Plan**

325 students assigned to Calhoun Middle School from Navo Middle School 35 students assigned to McMath Middle School from Calhoun Middle School

Option - A
(Navo, Calhoun, McMath)
Proposed
2011-12
Middle School
Rezoning
Plan