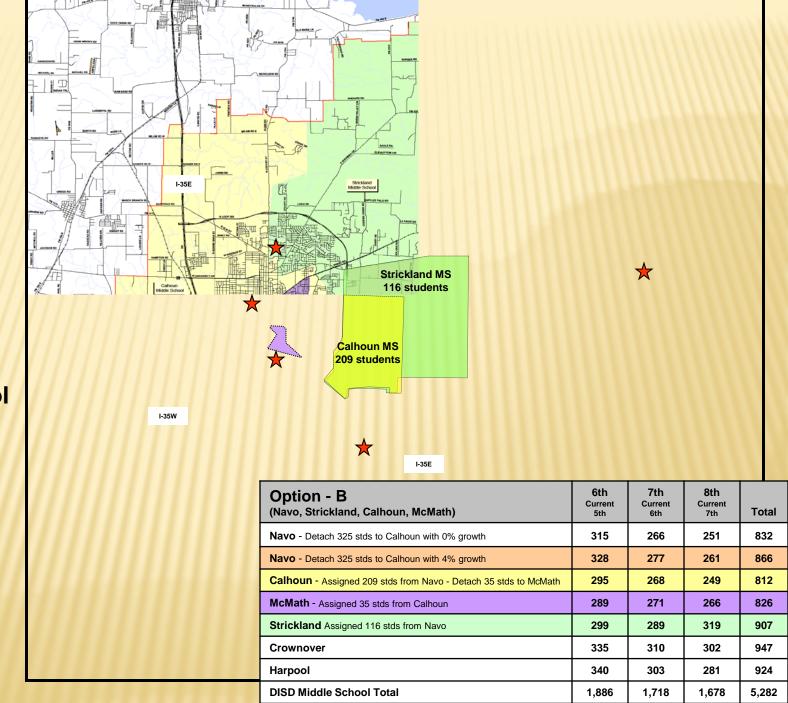

### Option – B

(Navo, Strickland, Calhoun, McMath)

### **Proposed 2011-12 Middle School Rezoning Plan**

116 students assigned to Striickland Middle School from Navo Middle School 209 students assigned to Calhoun Middle School from Navo Middle School 35 students assigned to McMath Middle School from Calhoun Middle School

### Option - B

(Navo, Strickland, Calhoun, McMath)

# Option - B (Navo, Strickland, Calhoun, McMath) Proposed 2011-12 Middle School Rezoning Plan