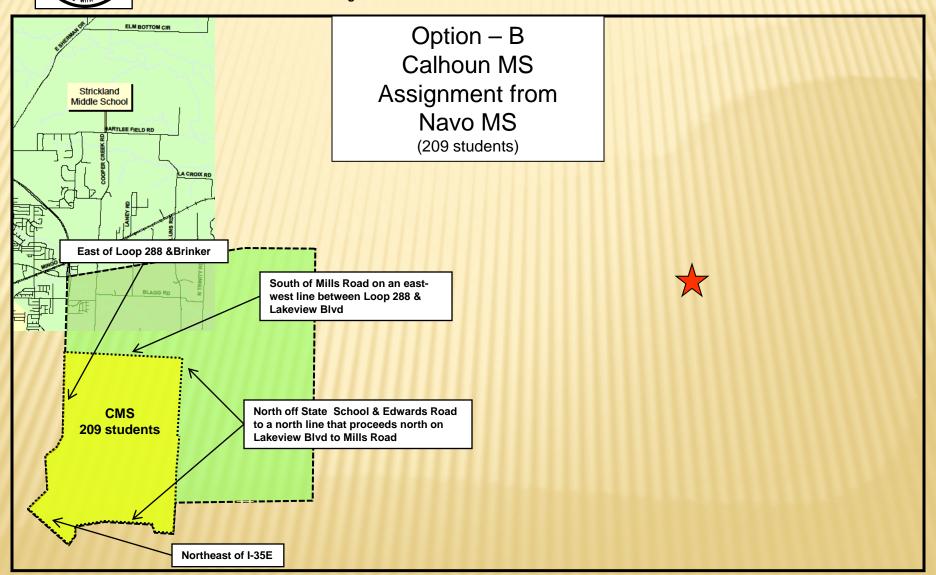

### Option – B

(Navo, Strickland, Calhoun, McMath)

### **Proposed 2011-12 Middle School Rezoning Plan**

116 students assigned to Striickland Middle School from Navo Middle School 209 students assigned to Calhoun Middle School from Navo Middle School 35 students assigned to McMath Middle School from Calhoun Middle School