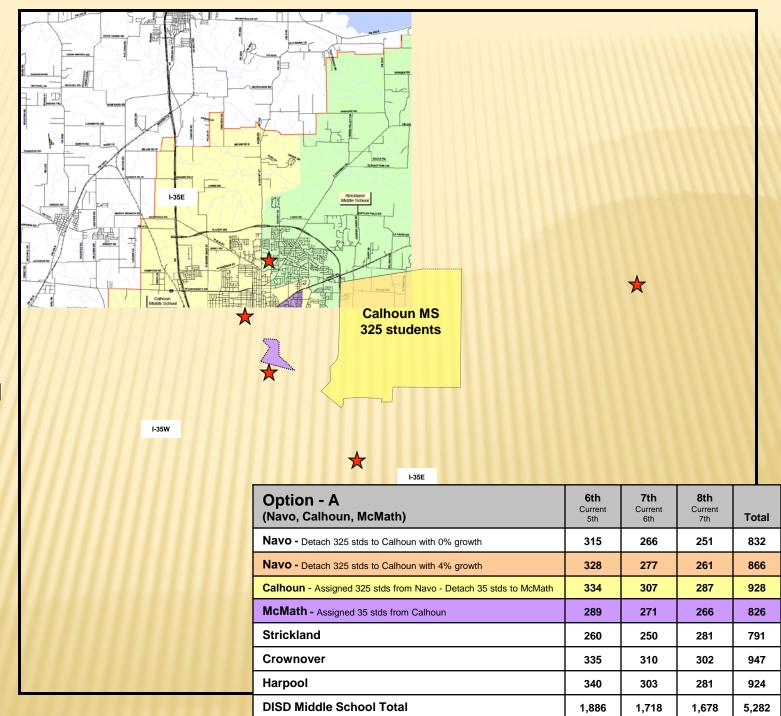

### **Option - A**

(Navo, Calhoun, McMath)

### **Proposed 2011-12 Middle School Rezoning Plan**

325 students assigned to Calhoun Middle School from Navo Middle School 35 students assigned to McMath Middle School from Calhoun Middle School

Option - A
(Navo, Calhoun, McMath)
Proposed
2011-12
Middle School
Rezoning
Plan