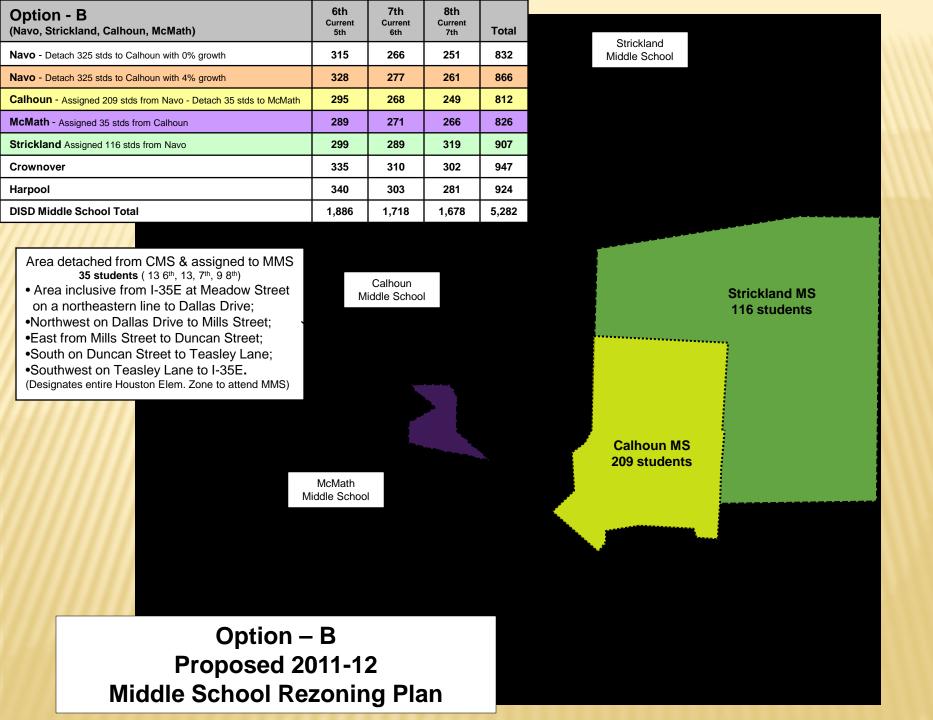

### Option - B

(Navo, Strickland, Calhoun, McMath)

### **Proposed 2011-12 Middle School Rezoning Plan**

116 students assigned to Striickland Middle School from Navo Middle School 209 students assigned to Calhoun Middle School from Navo Middle School 35 students assigned to McMath Middle School from Calhoun Middle School

# Option - B (Navo, Strickland, Calhoun, McMath) Proposed 2011-12 Middle School Rezoning Plan