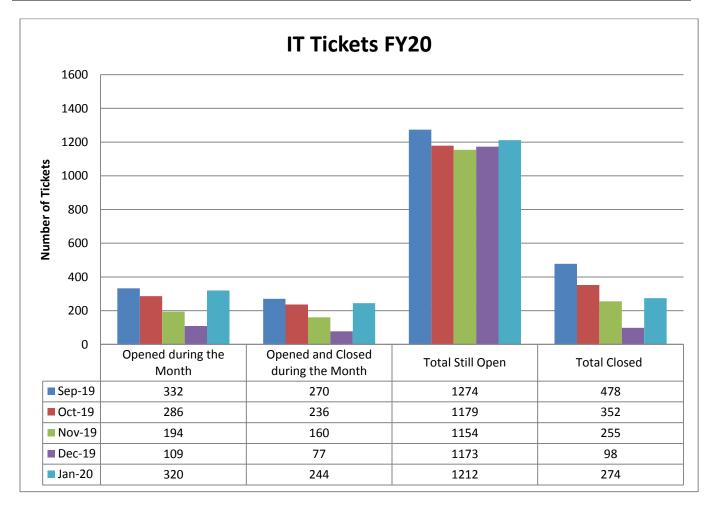

|          |
| Instructional Class Rooms                | 1 Projector<br>A209 |          | 1 Projector<br>SL352 |          |
| Office of Admissions and<br>Registration | 1 Scanner           |          |                      |          |
| Office of Financial Services             | 1 Printer           |          |                      |          |
| Office of Financial Aid                  | 1 Monitor           |          |                      |          |
| Office of Human Resources                | 1 Printer           |          |                      |          |
| Office of Institutional Research         | 1 CPU               |          |                      |          |
| Office of Information Technology         | 1 CPU               |          |                      |          |