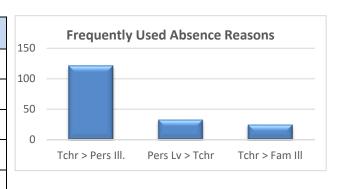

## **Client Manager Observations**

- 440 Absences: 93 Vacancies
- Vacancy requests continue to decrease
- Added 41 substitutes to your pool (YTD)