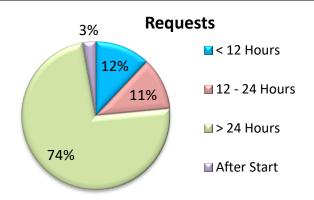

## Fill Rate Based on Lead Time

| Lead Time   | Fill Rate |  |  |
|-------------|-----------|--|--|
| >24 Hours   | 91%       |  |  |
| 12-24 Hours | 38%       |  |  |
| < 12 Hours  | 3%        |  |  |
| After Start | 27%       |  |  |