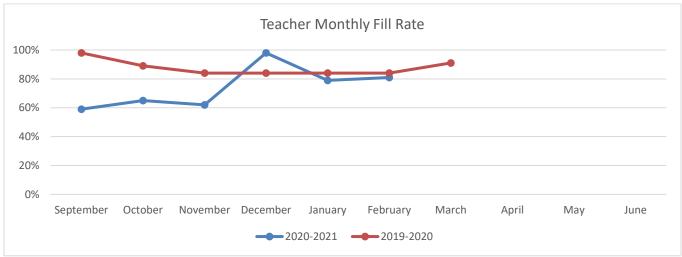

r to Date       |                              |                              |                   |                                  |  |  |  |
|-------------------------------|------------------------------|------------------------------|-------------------|----------------------------------|--|--|--|
| District Wide Year to<br>Date | Overall District<br>Requests | Prior Year Comparison<br>+/- | Substitutes Added | Substitute Participation<br>Rate |  |  |  |
| February - 2021               | 2,632                        | -297 Requests                | +41 Substitutes   | 47%                              |  |  |  |

## **Client Manager Observations**

- 440 Absences: 93 Vacancies
- Vacancy requests continue to decrease
- Added 41 substitutes to your pool (YTD)

## **Fill Rate Trends**