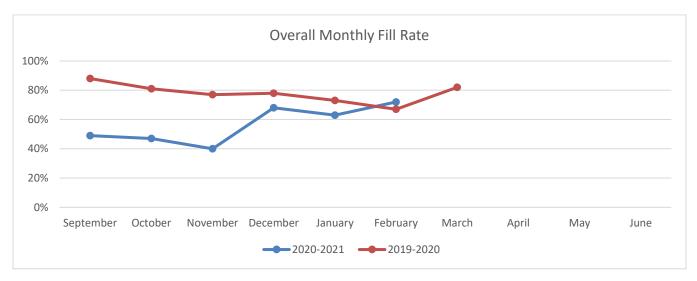

ear to Date       |                              |                              |                   |                                  |  |  |  |
|-------------------------------|------------------------------|------------------------------|-------------------|----------------------------------|--|--|--|
| District Wide Year to<br>Date | Overall District<br>Requests | Prior Year Comparison<br>+/- | Substitutes Added | Substitute Participation<br>Rate |  |  |  |
| February - 2021               | 2,632                        | -297 Requests                | +41 Substitutes   | 47%                              |  |  |  |

## **Client Manager Observations**

- 440 Absences: 93 Vacancies
- Vacancy requests continue to decrease
- Added 41 substitutes to your pool (YTD)

## **Fill Rate Trends**