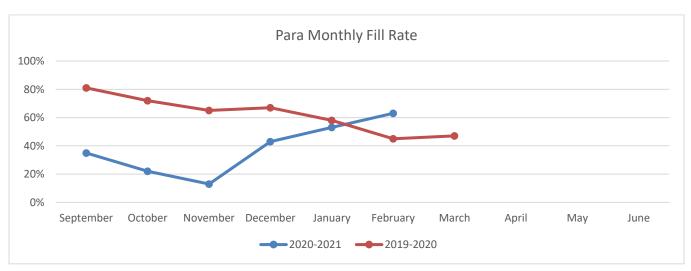

to Date       |                              |                              |                   |                                  |  |  |  |
|-------------------------------|------------------------------|------------------------------|-------------------|----------------------------------|--|--|--|
| District Wide Year to<br>Date | Overall District<br>Requests | Prior Year Comparison<br>+/- | Substitutes Added | Substitute Participation<br>Rate |  |  |  |
| February - 2021               | 2,632                        | -297 Requests                | +41 Substitutes   | 47%                              |  |  |  |

## **Client Manager Observations**

- 440 Absences: 93 Vacancies
- Vacancy requests continue to decrease
- Added 41 substitutes to your pool (YTD)

## **Fill Rate Trends**