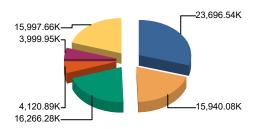

Chart 1: MTD, YTD, & Budget Expenses by Object

Table 4: Expenses by Object; Budget vs. Year to Date and Three Year History

| Annual                       |                     | Actual                    | Percent of         | Actual Year End |               |               |  |  |
|------------------------------|---------------------|---------------------------|--------------------|-----------------|---------------|---------------|--|--|
| Expense Summary<br>by Object | Budget<br>2024-2025 | Year to Date<br>2024-2025 | Budget<br>Expended | 2023-2024       | 2022-2023     | 2021-2022     |  |  |
| Salaries                     | 23,696,540.00       | 19,500,321.28             | 82.29%             | 22,215,815.41   | 21,016,995.85 | 19,915,521.64 |  |  |
| Employee Benefits            | 15,940,081.07       | 12,707,857.26             | 79.72%             | 13,964,760.33   | 13,104,479.53 | 11,484,313.56 |  |  |
| Purchased Services           | 16,266,279.20       | 15,649,348.80             | 96.21%             | 11,771,602.03   | 6,614,342.63  | 5,794,214.95  |  |  |
| Supplies And Materials       | 4,120,889.31        | 3,211,676.62              | 77.94%             | 3,537,799.29    | 3,627,844.83  | 2,977,283.97  |  |  |
| Capital Outlay               | 3,999,952.00        | 969,463.70                | 24.24%             | 1,642,952.89    | 6,982,731.12  | 2,946,524.65  |  |  |
| Other Objects                | 15,997,663.00       | 51,287,258.55             | 320.59%            | 15,486,015.45   | 45,546,655.14 | 25,632,133.79 |  |  |
| Total                        | 80,021,404.58       | 103,325,926.21            | 129.12%            | 68,618,945.40   | 96,893,049.10 | 68,749,992.56 |  |  |