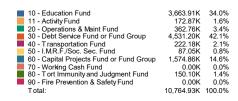

Chart 5: MTD, YTD, & Budget Expenses by Fund

Table 6: Expenses by Fund; Budget vs. Year to Date and Three Year History

| Annual                                   |                     | Actual                    | Percent of         |               | Actual Year End |               |
|------------------------------------------|---------------------|---------------------------|--------------------|---------------|-----------------|---------------|
| Expense Summary by Fund                  | Budget<br>2024-2025 | Year to Date<br>2024-2025 | Budget<br>Expended | 2023-2024     | 2022-2023       | 2021-2022     |
| 10 - Education Fund                      | 45,503,476.59       | 36,569,108.60             | 80.37%             | 42,048,200.98 | 50,174,254.48   | 37,713,360.55 |
| 11 - Activity Fund                       | 999,404.00          | 697,362.91                | 69.78%             | 922,668.93    | 1,264,037.01    | 881,125.62    |
| 20 - Operations & Maint Fund             | 6,342,157.00        | 4,339,458.17              | 68.42%             | 5,103,182.89  | 12,813,744.53   | 4,055,952.76  |
| 30 - Debt Service Fund or Fund Group     | 8,365,875.00        | 46,442,840.80             | 555.15%            | 8,545,100.00  | 8,366,029.83    | 18,201,125.50 |
| 40 - Transportation Fund                 | 3,871,046.20        | 2,982,028.26              | 77.03%             | 2,897,227.51  | 5,962,669.08    | 3,002,316.40  |
| 50 - I.M.R.F./Soc. Sec. Fund             | 1,150,636.00        | 874,025.95                | 75.96%             | 981,955.01    | 941,545.01      | 915,929.23    |
| 60 - Capital Projects Fund or Fund Group | 9,800,000.00        | 9,728,604.70              | 99.27%             | 6,530,146.30  | 7,259,668.39    | 2,684,069.74  |
| 70 - Working Cash Fund                   | 0.00                | 0.00                      | 0.00%              | 0.00          | 7,000,000.00    | 0.00          |
| 80 - Tort Immunity and Judgment Fund     | 1,728,809.79        | 1,614,216.82              | 93.37%             | 1,590,463.78  | 3,111,100.77    | 1,296,112.76  |
| 90 - Fire Prevention & Safety Fund       | 2,260,000.00        | 78,280.00                 | 3.46%              | 0.00          | 0.00            | 0.00          |
| Total                                    | 80,021,404.58       | 103,325,926.21            | 129.12%            | 68,618,945.40 | 96,893,049.10   | 68,749,992.56 |

Chart 6: Monthly Expense

Chart 7: Year to Date Expense

Chart 8: Budget

| 10 - Education Fund                      | 36,569.11K  | 35.4%  |
|------------------------------------------|-------------|--------|
| 11 - Activity Fund                       | 697.36K     | 0.7%   |
| 20 - Operations & Maint Fund             | 4,339.46K   | 4.2%   |
| 30 - Debt Service Fund or Fund Group     | 46,442.84K  | 44.9%  |
| 40 - Transportation Fund                 | 2,982.03K   | 2.9%   |
| 50 - I.M.R.F./Soc. Sec. Fund             | 874.03K     | 0.8%   |
| 60 - Capital Projects Fund or Fund Group | 9,728.60K   | 9.4%   |
| 70 - Working Cash Fund                   | 0.00K       | 0.0%   |
| 80 - Tort Immunity and Judgment Fund     | 1,614.22K   | 1.6%   |
| 90 - Fire Prevention & Safety Fund       | 78.28K      | 0.1%   |
| Total:                                   | 103,325.93K | 100.0% |
|                                          |             |        |