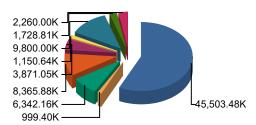

Chart 5: MTD, YTD, & Budget Expenses by Fund

Table 6: Expenses by Fund; Budget vs. Year to Date and Three Year History

| Annual                                   |                     | Actual                    | Percent of         |               | Actual Year End |               |
|------------------------------------------|---------------------|---------------------------|--------------------|---------------|-----------------|---------------|
| Expense Summary by Fund                  | Budget<br>2024-2025 | Year to Date<br>2024-2025 | Budget<br>Expended | 2023-2024     | 2022-2023       | 2021-2022     |
| 10 - Education Fund                      | 45,503,476.59       | 36,569,108.60             | 80.37%             | 42,048,200.98 | 50,174,254.48   | 37,713,360.55 |
| 11 - Activity Fund                       | 999,404.00          | 697,362.91                | 69.78%             | 922,668.93    | 1,264,037.01    | 881,125.62    |
| 20 - Operations & Maint Fund             | 6,342,157.00        | 4,339,458.17              | 68.42%             | 5,103,182.89  | 12,813,744.53   | 4,055,952.76  |
| 30 - Debt Service Fund or Fund Group     | 8,365,875.00        | 46,442,840.80             | 555.15%            | 8,545,100.00  | 8,366,029.83    | 18,201,125.50 |
| 40 - Transportation Fund                 | 3,871,046.20        | 2,982,028.26              | 77.03%             | 2,897,227.51  | 5,962,669.08    | 3,002,316.40  |
| 50 - I.M.R.F./Soc. Sec. Fund             | 1,150,636.00        | 874,025.95                | 75.96%             | 981,955.01    | 941,545.01      | 915,929.23    |
| 60 - Capital Projects Fund or Fund Group | 9,800,000.00        | 9,728,604.70              | 99.27%             | 6,530,146.30  | 7,259,668.39    | 2,684,069.74  |
| 70 - Working Cash Fund                   | 0.00                | 0.00                      | 0.00%              | 0.00          | 7,000,000.00    | 0.00          |
| 80 - Tort Immunity and Judgment Fund     | 1,728,809.79        | 1,614,216.82              | 93.37%             | 1,590,463.78  | 3,111,100.77    | 1,296,112.76  |
| 90 - Fire Prevention & Safety Fund       | 2,260,000.00        | 78,280.00                 | 3.46%              | 0.00          | 0.00            | 0.00          |
| Total                                    | 80,021,404.58       | 103,325,926.21            | 129.12%            | 68,618,945.40 | 96,893,049.10   | 68,749,992.56 |