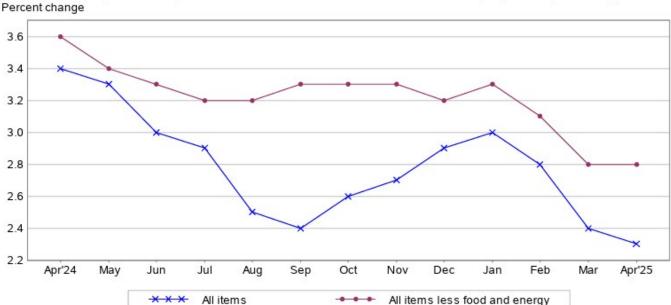

## CONSUMER PRICE INDEX - APRIL 2025

The Consumer Price Index for All Urban Consumers (CPI-U) increased 0.2 percent on a seasonally adjusted basis in April, after falling 0.1 percent in March, the U.S. Bureau of Labor Statistics reported today. Over the last 12 months, the all items index increased 2.3 percent before seasonal adjustment.

The all items index rose 2.3 percent for the 12 months ending April, after rising 2.4 percent over the 12 months ending March. The April change was the smallest 12-month increase in the all items index since February 2021. The all items less food and energy index rose 2.8 percent over the last 12 months. The energy index decreased 3.7 percent for the 12 months ending April. The food index increased 2.8 percent over the last year.

Chart 2. 12-month percent change in CPI for All Urban Consumers (CPI-U), not seasonally adjusted, Apr. 2024 - Apr. 2025 Percent change