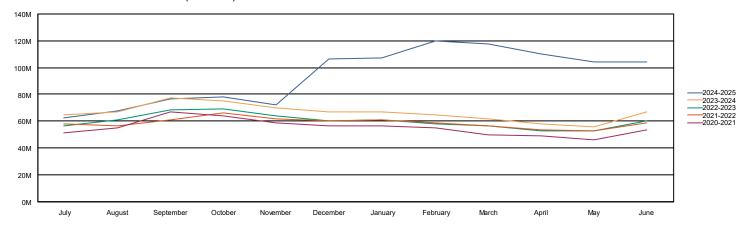

Table 11: Historical Fund Balance (all funds)

| Total Fund<br>Balance |            |            |            |            |            |             |             |             |             |             |            |            |
|-----------------------|------------|------------|------------|------------|------------|-------------|-------------|-------------|-------------|-------------|------------|------------|
|                       | Jul        | Aug        | Sep        | Oct        | Nov        | Dec         | Jan         | Feb         | Mar         | Apr         | May        | Jun        |
| FY<br>2024-2025       | 62,499,797 | 67,305,107 | 76,625,507 | 78,391,835 | 72,326,006 | 106,167,147 | 107,162,000 | 120,025,935 | 117,531,931 | 109,729,065 | -          | -          |
| FY<br>2023-2024       | 64,396,672 | 66,853,692 | 77,646,291 | 75,255,568 | 69,614,993 | 67,027,907  | 66,960,935  | 64,400,010  | 61,456,594  | 57,609,271  | 55,749,127 | 66,652,225 |
| FY<br>2022-2023       | 56,226,725 | 60,666,269 | 68,738,390 | 69,346,697 | 63,609,233 | 60,193,048  | 60,611,541  | 58,125,322  | 56,459,470  | 52,538,757  | 52,939,999 | 60,284,687 |
| FY<br>2021-2022       | 57,650,136 | 56,701,867 | 61,188,377 | 66,359,782 | 61,919,458 | 60,199,246  | 61,009,962  | 58,512,930  | 56,398,459  | 53,304,395  | 52,808,388 | 58,668,579 |
| FY<br>2020-2021       | 51,510,268 | 55,005,634 | 67,014,297 | 63,991,975 | 58,705,738 | 56,337,587  | 56,717,456  | 55,179,096  | 49,959,052  | 49,334,827  | 46,373,827 | 53,238,470 |

Chart 11: Historical Fund Balance (all funds)

Table 12: Education Fund Fund Balance

| Education<br>Fund<br>Balance | Jul        | Aug        | Sep        | Oct        | Nov        | Dec        | Jan        | Feb        | Mar        | Apr        | May        | Jun        |
|------------------------------|------------|------------|------------|------------|------------|------------|------------|------------|------------|------------|------------|------------|
| FY 2024-2025                 | 20,242,914 | 23,437,789 | 28,850,396 | 30,015,369 | 28,927,934 | 26,964,677 | 25,435,148 | 24,184,909 | 22,145,486 | 20,434,486 | •          | -          |
| FY 2023-2024                 | 18,610,948 | 19,840,972 | 25,469,674 | 25,112,777 | 23,502,089 | 21,794,940 | 22,444,424 | 21,069,136 | 19,115,855 | 17,621,532 | 16,316,651 | 21,888,889 |
| FY 2022-2023                 | 12,984,485 | 15,500,999 | 19,861,916 | 21,405,479 | 19,401,081 | 17,699,916 | 18,133,035 | 15,947,421 | 14,705,515 | 13,086,033 | 12,894,981 | 16,630,354 |
| FY 2021-2022                 | 13,545,310 | 12,519,104 | 14,479,427 | 18,539,351 | 17,520,842 | 16,169,386 | 17,582,562 | 15,737,544 | 14,256,451 | 12,692,753 | 12,042,247 | 13,671,673 |
| FY 2020-2021                 | 9,773,544  | 12,266,926 | 18,718,956 | 16,955,298 | 15,376,059 | 13,691,714 | 13,196,560 | 12,027,964 | 10,898,464 | 10,097,357 | 8,105,000  | 11,753,713 |