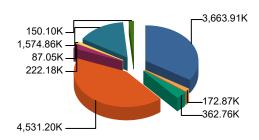

Table 2: Month Revenue, Expense & Fund Balances

| Apr     | * Education<br>Fund | * Operations<br>& Maint Fund | Debt Service<br>Fund or Fund<br>Group | * Trans-<br>portation<br>Fund | I.M.R.F./Soc<br>. Sec. Fund | Capital<br>Projects<br>Fund or Fund<br>Group | * Working<br>Cash Fund | Tort<br>Immunity<br>and<br>Judgment | Fire<br>Prevention &<br>Safety Fund | Activity<br>Fund | Total All<br>Funds | * Total<br>Operating<br>Funds |
|---------|---------------------|------------------------------|---------------------------------------|-------------------------------|-----------------------------|----------------------------------------------|------------------------|-------------------------------------|-------------------------------------|------------------|--------------------|-------------------------------|
| Revenue | 1,952,908           | 51,676                       | 50,772                                | 401,336                       | 14,165                      | 149,925                                      | 121,194                | 22,704                              | 32,862                              | 113,899          | 2,911,440          | 2,527,113                     |
| Expense | 3,663,908           | 362,761                      | 4,531,200                             | 222,179                       | 87,045                      | 1,574,858                                    | 0                      | 150,102                             | 0                                   | 172,872          | 10,764,926         | 4,248,848                     |
| Net     | (1,711,000)         | (311,085)                    | (4,480,428)                           | 179,156                       | (72,880)                    | (1,424,933)                                  | 121,194                | (127,399)                           | 32,862                              | (58,972)         | (7,853,486)        | (1,721,735)                   |