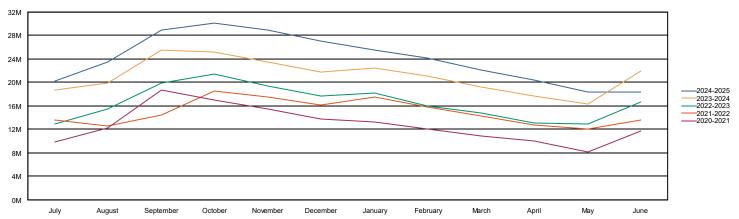

Chart 14: Transportation Fund Fund Balance

Table 15: Working Cash Fund Fund Balance

| Working<br>Cash Fund<br>Balance | Jul        | Aug        | Sep        | Oct        | Nov        | Dec        | Jan        | Feb        | Mar        | Apr        | May        | Jun        |
|---------------------------------|------------|------------|------------|------------|------------|------------|------------|------------|------------|------------|------------|------------|
| FY 2024-2025                    | 12,108,861 | 12,337,168 | 12,657,961 | 12,803,057 | 12,886,909 | 12,924,237 | 13,005,999 | 28,064,388 | 28,185,621 | 28,306,814 | •          | -          |
| FY<br>2023-2024                 | 10,738,024 | 10,868,823 | 11,212,468 | 11,288,916 | 11,347,954 | 11,391,599 | 11,432,756 | 11,472,507 | 11,530,063 | 11,581,365 | 11,669,014 | 12,021,501 |
| FY 2022-2023                    | 16,402,041 | 16,567,431 | 9,839,078  | 9,951,830  | 9,984,476  | 10,007,347 | 10,030,886 | 10,066,886 | 10,119,488 | 10,156,547 | 10,259,276 | 10,524,577 |
| FY 2021-2022                    | 15,594,578 | 15,631,321 | 15,763,868 | 15,983,343 | 16,011,675 | 16,033,009 | 16,035,262 | 16,035,464 | 16,036,253 | 16,038,551 | 16,085,435 | 16,340,895 |
| FY 2020-2021                    | 14,709,927 | 14,855,958 | 15,158,785 | 15,179,349 | 15,187,091 | 15,192,840 | 15,235,673 | 15,243,019 | 15,245,683 | 15,255,082 | 15,276,419 | 15,464,710 |