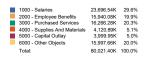

Chart 5: MTD, YTD, & Budget Expenses by Fund

Table 6: Expenses by Fund; Budget vs. Year to Date and Three Year History

| Annual                                   |                     | Actual                    | Percent of         |               | Actual Year End |               |
|------------------------------------------|---------------------|---------------------------|--------------------|---------------|-----------------|---------------|
| Expense Summary by Fund                  | Budget<br>2024-2025 | Year to Date<br>2024-2025 | Budget<br>Expended | 2023-2024     | 2022-2023       | 2021-2022     |
| 10 - Education Fund                      | 45,503,476.59       | 36,569,108.60             | 80.37%             | 42,048,200.98 | 50,174,254.48   | 37,713,360.55 |
| 11 - Activity Fund                       | 999,404.00          | 697,362.91                | 69.78%             | 922,668.93    | 1,264,037.01    | 881,125.62    |
| 20 - Operations & Maint Fund             | 6,342,157.00        | 4,339,458.17              | 68.42%             | 5,103,182.89  | 12,813,744.53   | 4,055,952.76  |
| 30 - Debt Service Fund or Fund Group     | 8,365,875.00        | 46,442,840.80             | 555.15%            | 8,545,100.00  | 8,366,029.83    | 18,201,125.50 |
| 40 - Transportation Fund                 | 3,871,046.20        | 2,982,028.26              | 77.03%             | 2,897,227.51  | 5,962,669.08    | 3,002,316.40  |
| 50 - I.M.R.F./Soc. Sec. Fund             | 1,150,636.00        | 874,025.95                | 75.96%             | 981,955.01    | 941,545.01      | 915,929.23    |
| 60 - Capital Projects Fund or Fund Group | 9,800,000.00        | 9,728,604.70              | 99.27%             | 6,530,146.30  | 7,259,668.39    | 2,684,069.74  |
| 70 - Working Cash Fund                   | 0.00                | 0.00                      | 0.00%              | 0.00          | 7,000,000.00    | 0.00          |
| 80 - Tort Immunity and Judgment Fund     | 1,728,809.79        | 1,614,216.82              | 93.37%             | 1,590,463.78  | 3,111,100.77    | 1,296,112.76  |
| 90 - Fire Prevention & Safety Fund       | 2,260,000.00        | 78,280.00                 | 3.46%              | 0.00          | 0.00            | 0.00          |
| Total                                    | 80,021,404.58       | 103,325,926.21            | 129.12%            | 68,618,945.40 | 96,893,049.10   | 68,749,992.56 |

Chart 6: Monthly Expense

Chart 7: Year to Date Expense

Chart 8: Budget

| 10 - Education Fund                      | 36,569.11K  | 35.4%  |
|------------------------------------------|-------------|--------|
| 11 - Activity Fund                       | 697.36K     | 0.7%   |
| 20 - Operations & Maint Fund             | 4,339.46K   | 4.2%   |
| 30 - Debt Service Fund or Fund Group     | 46,442.84K  | 44.9%  |
| 40 - Transportation Fund                 | 2,982.03K   | 2.9%   |
| 50 - I.M.R.F./Soc. Sec. Fund             | 874.03K     | 0.8%   |
| 60 - Capital Projects Fund or Fund Group | 9,728.60K   | 9.4%   |
| 70 - Working Cash Fund                   | 0.00K       | 0.0%   |
| 80 - Tort Immunity and Judgment Fund     | 1,614.22K   | 1.6%   |
| 90 - Fire Prevention & Safety Fund       | 78.28K      | 0.1%   |
| Total:                                   | 103,325.93K | 100.0% |
|                                          |             |        |