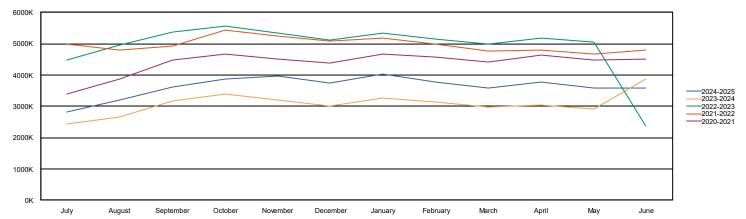

Chart 13: Operations & Maint Fund Fund Balance

Table 14: Transportation Fund Fund Balance

| Transportat<br>ion Fund<br>Balance | Jul       | Aug       | Sep       | Oct       | Nov       | Dec       | Jan       | Feb       | Mar       | Apr       | May       | Jun       |
|------------------------------------|-----------|-----------|-----------|-----------|-----------|-----------|-----------|-----------|-----------|-----------|-----------|-----------|
| FY 2024-2025                       | 2,823,457 | 3,182,785 | 3,606,928 | 3,866,888 | 3,974,152 | 3,752,669 | 4,019,413 | 3,776,068 | 3,579,619 | 3,758,887 | 1         | -         |
| FY<br>2023-2024                    | 2,426,041 | 2,649,225 | 3,164,731 | 3,404,112 | 3,198,921 | 3,014,615 | 3,265,199 | 3,139,521 | 2,969,393 | 3,048,746 | 2,924,597 | 3,855,938 |
| FY 2022-2023                       | 4,476,150 | 4,953,968 | 5,367,290 | 5,565,238 | 5,343,415 | 5,105,783 | 5,327,411 | 5,148,291 | 4,985,176 | 5,164,304 | 5,048,101 | 2,367,958 |
| FY 2021-2022                       | 4,986,229 | 4,794,301 | 4,909,083 | 5,419,930 | 5,251,598 | 5,086,340 | 5,178,897 | 4,973,216 | 4,754,917 | 4,789,435 | 4,679,735 | 4,783,863 |
| FY 2020-2021                       | 3,393,923 | 3,863,844 | 4,482,204 | 4,670,516 | 4,507,143 | 4,369,358 | 4,662,506 | 4,563,829 | 4,425,126 | 4,625,902 | 4,462,825 | 4,507,711 |