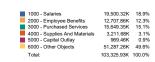

Chart 1: MTD, YTD, & Budget Expenses by Object

Table 4: Expenses by Object; Budget vs. Year to Date and Three Year History

| Annual                       |                     | Actual                    | Percent of         | Actual Year End |               |               |  |  |
|------------------------------|---------------------|---------------------------|--------------------|-----------------|---------------|---------------|--|--|
| Expense Summary<br>by Object | Budget<br>2024-2025 | Year to Date<br>2024-2025 | Budget<br>Expended | 2023-2024       | 2022-2023     | 2021-2022     |  |  |
| Salaries                     | 23,696,540.00       | 19,500,321.28             | 82.29%             | 22,215,815.41   | 21,016,995.85 | 19,915,521.64 |  |  |
| Employee Benefits            | 15,940,081.07       | 12,707,857.26             | 79.72%             | 13,964,760.33   | 13,104,479.53 | 11,484,313.56 |  |  |
| Purchased Services           | 16,266,279.20       | 15,649,348.80             | 96.21%             | 11,771,602.03   | 6,614,342.63  | 5,794,214.95  |  |  |
| Supplies And Materials       | 4,120,889.31        | 3,211,676.62              | 77.94%             | 3,537,799.29    | 3,627,844.83  | 2,977,283.97  |  |  |
| Capital Outlay               | 3,999,952.00        | 969,463.70                | 24.24%             | 1,642,952.89    | 6,982,731.12  | 2,946,524.65  |  |  |
| Other Objects                | 15,997,663.00       | 51,287,258.55             | 320.59%            | 15,486,015.45   | 45,546,655.14 | 25,632,133.79 |  |  |
| Total                        | 80,021,404.58       | 103,325,926.21            | 129.12%            | 68,618,945.40   | 96,893,049.10 | 68,749,992.56 |  |  |