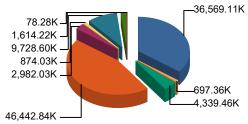

Chart 2: Monthly Expense

Chart 3: Year to Date Expense

Chart 4: Budget

Table 5: Expenses by Fund - Monthly

| Monthly<br>Expenses<br>by Fund | Education<br>Fund | Operations &<br>Maint Fund | Debt Service<br>Fund or Fund<br>Group | Transportation<br>Fund | I.M.R.F./Soc.<br>Sec. Fund | Capital<br>Projects Fund<br>or Fund | Working Cash<br>Fund | Tort Immunity<br>and<br>Judgment | Fire<br>Prevention &<br>Safety Fund | Total          |
|--------------------------------|-------------------|----------------------------|---------------------------------------|------------------------|----------------------------|-------------------------------------|----------------------|----------------------------------|-------------------------------------|----------------|
| July                           | 3,886,648.91      | 368,805.73                 | 0.00                                  | 1,167,100.48           | 79,283.83                  | 1,498,837.85                        | 0.00                 | 491,104.30                       | 0.00                                | 7,544,618.23   |
| August                         | 3,556,518.69      | 434,943.73                 | 0.00                                  | 109,763.96             | 83,747.21                  | 1,582,838.61                        | 0.00                 | 96,325.76                        | 68,699.25                           | 5,965,677.44   |
| September                      | 3,747,085.28      | 334,533.35                 | 318.00                                | 283,074.73             | 88,340.32                  | 1,246,693.18                        | 0.00                 | 104,249.02                       | 0.00                                | 5,915,545.25   |
| October                        | 3,784,587.52      | 530,670.19                 | 430,000.00                            | 316,083.58             | 90,483.66                  | 653,803.63                          | 0.00                 | 124,075.36                       | 2,880.00                            | 5,996,743.86   |
| November                       | 3,465,429.93      | 541,411.79                 | 3,283,000.00                          | (12,772.77)            | 85,903.69                  | 1,774,592.42                        | 0.00                 | 132,088.34                       | 1,750.00                            | 9,316,628.56   |
| December                       | 3,575,604.78      | 447,251.01                 | 175,602.80                            | 256,804.25             | 91,507.84                  | 594,730.95                          | 0.00                 | 122,530.17                       | 4,950.75                            | 5,324,641.55   |
| January                        | 3,543,125.30      | 435,538.03                 | 3,474.00                              | 139,687.82             | 81,173.81                  | 481,110.29                          | 0.00                 | 128,831.36                       | 0.00                                | 4,862,550.92   |
| February                       | 3,722,673.53      | 541,926.78                 | 38,021,159.83                         | 271,030.65             | 99,476.82                  | 187,372.02                          | 0.00                 | 139,706.84                       | 0.00                                | 43,057,580.53  |
| March                          | 3,623,526.95      | 341,616.65                 | (1,913.83)                            | 229,076.17             | 87,063.39                  | 133,767.37                          | 0.00                 | 125,203.35                       | 0.00                                | 4,577,013.92   |
| April                          | 3,663,907.71      | 362,760.91                 | 4,531,200.00                          | 222,179.39             | 87,045.38                  | 1,574,858.38                        | 0.00                 | 150,102.32                       | 0.00                                | 10,764,925.95  |
| May                            | 0.00              | 0.00                       | 0.00                                  | 0.00                   | 0.00                       | 0.00                                | 0.00                 | 0.00                             | 0.00                                | 0.00           |
| June                           | 0.00              | 0.00                       | 0.00                                  | 0.00                   | 0.00                       | 0.00                                | 0.00                 | 0.00                             | 0.00                                | 0.00           |
| YTD                            | 36,569,108.60     | 4,339,458.17               | 46,442,840.80                         | 2,982,028.26           | 874,025.95                 | 9,728,604.70                        | 0.00                 | 1,614,216.82                     | 78,280.00                           | 103,325,926.21 |

Chart 5: MTD, YTD, & Budget Expenses by Fund

Table 6: Expenses by Fund; Budget vs. Year to Date and Three Year History

| Annual                                   |                     | Actual                    | Percent of         |               | Actual Year End |               |
|------------------------------------------|---------------------|---------------------------|--------------------|---------------|-----------------|---------------|
| Expense Summary by Fund                  | Budget<br>2024-2025 | Year to Date<br>2024-2025 | Budget<br>Expended | 2023-2024     | 2022-2023       | 2021-2022     |
| 10 - Education Fund                      | 45,503,476.59       | 36,569,108.60             | 80.37%             | 42,048,200.98 | 50,174,254.48   | 37,713,360.55 |
| 11 - Activity Fund                       | 999,404.00          | 697,362.91                | 69.78%             | 922,668.93    | 1,264,037.01    | 881,125.62    |
| 20 - Operations & Maint Fund             | 6,342,157.00        | 4,339,458.17              | 68.42%             | 5,103,182.89  | 12,813,744.53   | 4,055,952.76  |
| 30 - Debt Service Fund or Fund Group     | 8,365,875.00        | 46,442,840.80             | 555.15%            | 8,545,100.00  | 8,366,029.83    | 18,201,125.50 |
| 40 - Transportation Fund                 | 3,871,046.20        | 2,982,028.26              | 77.03%             | 2,897,227.51  | 5,962,669.08    | 3,002,316.40  |
| 50 - I.M.R.F./Soc. Sec. Fund             | 1,150,636.00        | 874,025.95                | 75.96%             | 981,955.01    | 941,545.01      | 915,929.23    |
| 60 - Capital Projects Fund or Fund Group | 9,800,000.00        | 9,728,604.70              | 99.27%             | 6,530,146.30  | 7,259,668.39    | 2,684,069.74  |
| 70 - Working Cash Fund                   | 0.00                | 0.00                      | 0.00%              | 0.00          | 7,000,000.00    | 0.00          |
| 80 - Tort Immunity and Judgment Fund     | 1,728,809.79        | 1,614,216.82              | 93.37%             | 1,590,463.78  | 3,111,100.77    | 1,296,112.76  |
| 90 - Fire Prevention & Safety Fund       | 2,260,000.00        | 78,280.00                 | 3.46%              | 0.00          | 0.00            | 0.00          |
| Total                                    | 80,021,404.58       | 103,325,926.21            | 129.12%            | 68,618,945.40 | 96,893,049.10   | 68,749,992.56 |

Chart 6: Monthly Expense

Chart 7: Year to Date Expense

Chart 8: Budget

| 10 - Education Fund                      | 36,569.11K  | 35.4%  |
|------------------------------------------|-------------|--------|
| 11 - Activity Fund                       | 697.36K     | 0.7%   |
| 20 - Operations & Maint Fund             | 4,339.46K   | 4.2%   |
| 30 - Debt Service Fund or Fund Group     | 46,442.84K  | 44.9%  |
| 40 - Transportation Fund                 | 2,982.03K   | 2.9%   |
| 50 - I.M.R.F./Soc. Sec. Fund             | 874.03K     | 0.8%   |
| 60 - Capital Projects Fund or Fund Group | 9,728.60K   | 9.4%   |
| 70 - Working Cash Fund                   | 0.00K       | 0.0%   |
| 80 - Tort Immunity and Judgment Fund     | 1,614.22K   | 1.6%   |
| 90 - Fire Prevention & Safety Fund       | 78.28K      | 0.1%   |
| Total:                                   | 103,325.93K | 100.0% |
|                                          |             |        |