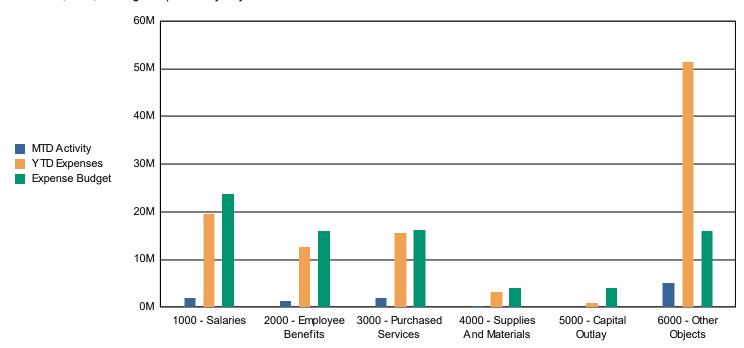

Chart 1: MTD, YTD, & Budget Expenses by Object

Table 4: Expenses by Object; Budget vs. Year to Date and Three Year History

| Annual                       |                     | Actual                    | Percent of         | Actual Year End |               |               |  |  |
|------------------------------|---------------------|---------------------------|--------------------|-----------------|---------------|---------------|--|--|
| Expense Summary<br>by Object | Budget<br>2024-2025 | Year to Date<br>2024-2025 | Budget<br>Expended | 2023-2024       | 2022-2023     | 2021-2022     |  |  |
| Salaries                     | 23,696,540.00       | 19,500,321.28             | 82.29%             | 22,215,815.41   | 21,016,995.85 | 19,915,521.64 |  |  |
| Employee Benefits            | 15,940,081.07       | 12,707,857.26             | 79.72%             | 13,964,760.33   | 13,104,479.53 | 11,484,313.56 |  |  |
| Purchased Services           | 16,266,279.20       | 15,649,348.80             | 96.21%             | 11,771,602.03   | 6,614,342.63  | 5,794,214.95  |  |  |
| Supplies And Materials       | 4,120,889.31        | 3,211,676.62              | 77.94%             | 3,537,799.29    | 3,627,844.83  | 2,977,283.97  |  |  |
| Capital Outlay               | 3,999,952.00        | 969,463.70                | 24.24%             | 1,642,952.89    | 6,982,731.12  | 2,946,524.65  |  |  |
| Other Objects                | 15,997,663.00       | 51,287,258.55             | 320.59%            | 15,486,015.45   | 45,546,655.14 | 25,632,133.79 |  |  |
| Total                        | 80,021,404.58       | 103,325,926.21            | 129.12%            | 68,618,945.40   | 96,893,049.10 | 68,749,992.56 |  |  |