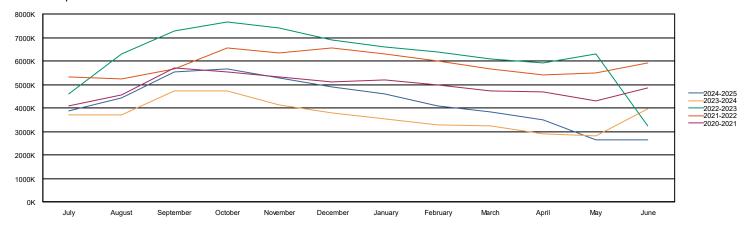

Chart 12: Education Fund Fund Balance

Table 13: Operations & Maint Fund Fund Balance

| Operations<br>& Maint<br>Fund<br>Balance | Jul       | Aug       | Sep       | Oct       | Nov       | Dec       | Jan       | Feb       | Mar       | Apr       | May       | Jun       |
|------------------------------------------|-----------|-----------|-----------|-----------|-----------|-----------|-----------|-----------|-----------|-----------|-----------|-----------|
| FY 2024-2025                             | 3,870,791 | 4,415,413 | 5,549,164 | 5,650,444 | 5,291,188 | 4,907,736 | 4,591,033 | 4,112,598 | 3,826,142 | 3,515,057 | •         | -         |
| FY 2023-2024                             | 3,711,337 | 3,717,183 | 4,751,877 | 4,722,234 | 4,130,083 | 3,815,236 | 3,544,591 | 3,281,422 | 3,253,983 | 2,909,451 | 2,797,144 | 3,951,540 |
| FY 2022-2023                             | 4,585,402 | 6,319,666 | 7,307,539 | 7,677,682 | 7,428,244 | 6,888,598 | 6,629,308 | 6,403,371 | 6,111,361 | 5,920,559 | 6,328,164 | 3,246,199 |
| FY 2021-2022                             | 5,310,410 | 5,245,008 | 5,670,229 | 6,546,693 | 6,344,108 | 6,569,792 | 6,299,224 | 5,999,020 | 5,679,385 | 5,425,342 | 5,510,661 | 5,915,245 |
| FY<br>2020-2021                          | 4,092,316 | 4,561,587 | 5,697,879 | 5,531,218 | 5,347,790 | 5,109,184 | 5,184,750 | 4,977,082 | 4,720,507 | 4,687,672 | 4,302,571 | 4,853,856 |