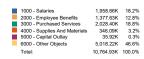

Table 3: Expenses by Object - Monthly

| Monthly<br>Expenses<br>by Object | Salaries      | Employee<br>Benefits | Purchased<br>Services | Supplies And<br>Materials | Capital Outlay | Other         | Total          |
|----------------------------------|---------------|----------------------|-----------------------|---------------------------|----------------|---------------|----------------|
| July                             | 1,841,523.50  | 1,157,552.95         | 3,205,603.20          | 463,748.54                | 347,799.49     | 528,390.55    | 7,544,618.23   |
| August                           | 1,895,484.26  | 1,217,458.21         | 1,799,354.03          | 359,557.74                | 279,311.51     | 414,511.69    | 5,965,677.44   |
| September                        | 1,928,289.19  | 1,286,963.01         | 1,682,421.59          | 314,782.94                | 68,484.23      | 634,604.29    | 5,915,545.25   |
| October                          | 2,004,517.09  | 1,196,185.95         | 1,185,673.79          | 408,261.55                | -23,954.64     | 1,226,060.12  | 5,996,743.86   |
| November                         | 1,938,972.20  | 1,207,964.36         | 2,000,371.61          | 323,874.88                | 121,034.89     | 3,724,410.62  | 9,316,628.56   |
| December                         | 2,026,992.65  | 1,291,184.67         | 1,094,287.21          | 256,480.08                | 30,528.80      | 625,168.14    | 5,324,641.55   |
| January                          | 1,887,996.41  | 1,321,406.37         | 746,415.83            | 242,815.92                | 37,944.30      | 625,972.09    | 4,862,550.92   |
| February                         | 2,067,925.83  | 1,342,964.40         | 1,329,455.82          | 299,168.11                | 52,699.17      | 525,610.95    | 43,057,580.53  |
| March                            | 1,949,957.36  | 1,308,545.02         | 577,367.50            | 196,894.29                | 19,691.78      | 524,557.97    | 4,577,013.92   |
| April                            | 1,958,662.79  | 1,377,632.32         | 2,028,398.22          | 346,092.57                | 35,924.17      | 5,018,215.88  | 10,764,925.95  |
| May                              | 0.00          | 0.00                 | 0.00                  | 0.00                      | 0.00           | 0.00          | 0.00           |
| June                             | 0.00          | 0.00                 | 0.00                  | 0.00                      | 0.00           | 0.00          | 0.00           |
| YTD                              | 19,500,321.28 | 12,707,857.26        | 15,649,348.80         | 3,211,676.62              | 969,463.70     | 13,847,502.30 | 103,325,926.21 |

Chart 1: MTD, YTD, & Budget Expenses by Object

Table 4: Expenses by Object; Budget vs. Year to Date and Three Year History

| Annual                       |                     | Actual                    | Percent of         | Actual Year End |               |               |  |  |
|------------------------------|---------------------|---------------------------|--------------------|-----------------|---------------|---------------|--|--|
| Expense Summary<br>by Object | Budget<br>2024-2025 | Year to Date<br>2024-2025 | Budget<br>Expended | 2023-2024       | 2022-2023     | 2021-2022     |  |  |
| Salaries                     | 23,696,540.00       | 19,500,321.28             | 82.29%             | 22,215,815.41   | 21,016,995.85 | 19,915,521.64 |  |  |
| Employee Benefits            | 15,940,081.07       | 12,707,857.26             | 79.72%             | 13,964,760.33   | 13,104,479.53 | 11,484,313.56 |  |  |
| Purchased Services           | 16,266,279.20       | 15,649,348.80             | 96.21%             | 11,771,602.03   | 6,614,342.63  | 5,794,214.95  |  |  |
| Supplies And Materials       | 4,120,889.31        | 3,211,676.62              | 77.94%             | 3,537,799.29    | 3,627,844.83  | 2,977,283.97  |  |  |
| Capital Outlay               | 3,999,952.00        | 969,463.70                | 24.24%             | 1,642,952.89    | 6,982,731.12  | 2,946,524.65  |  |  |
| Other Objects                | 15,997,663.00       | 51,287,258.55             | 320.59%            | 15,486,015.45   | 45,546,655.14 | 25,632,133.79 |  |  |
| Total                        | 80,021,404.58       | 103,325,926.21            | 129.12%            | 68,618,945.40   | 96,893,049.10 | 68,749,992.56 |  |  |