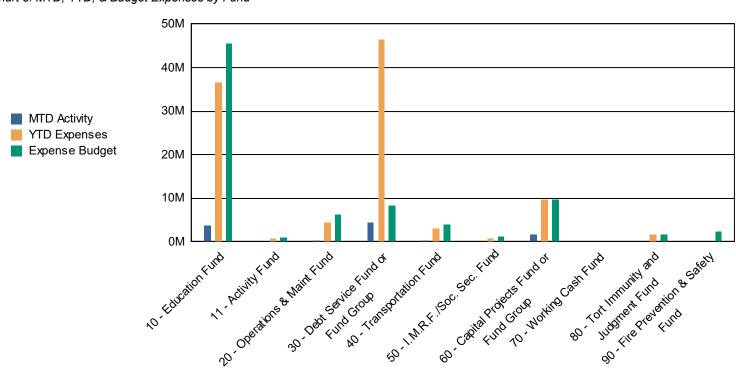

Chart 5: MTD, YTD, & Budget Expenses by Fund

Table 6: Expenses by Fund; Budget vs. Year to Date and Three Year History

| Annual                                   |                     | Actual                    | Percent of         |               | Actual Year End |               |
|------------------------------------------|---------------------|---------------------------|--------------------|---------------|-----------------|---------------|
| Expense Summary by Fund                  | Budget<br>2024-2025 | Year to Date<br>2024-2025 | Budget<br>Expended | 2023-2024     | 2022-2023       | 2021-2022     |
| 10 - Education Fund                      | 45,503,476.59       | 36,569,108.60             | 80.37%             | 42,048,200.98 | 50,174,254.48   | 37,713,360.55 |
| 11 - Activity Fund                       | 999,404.00          | 697,362.91                | 69.78%             | 922,668.93    | 1,264,037.01    | 881,125.62    |
| 20 - Operations & Maint Fund             | 6,342,157.00        | 4,339,458.17              | 68.42%             | 5,103,182.89  | 12,813,744.53   | 4,055,952.76  |
| 30 - Debt Service Fund or Fund Group     | 8,365,875.00        | 46,442,840.80             | 555.15%            | 8,545,100.00  | 8,366,029.83    | 18,201,125.50 |
| 40 - Transportation Fund                 | 3,871,046.20        | 2,982,028.26              | 77.03%             | 2,897,227.51  | 5,962,669.08    | 3,002,316.40  |
| 50 - I.M.R.F./Soc. Sec. Fund             | 1,150,636.00        | 874,025.95                | 75.96%             | 981,955.01    | 941,545.01      | 915,929.23    |
| 60 - Capital Projects Fund or Fund Group | 9,800,000.00        | 9,728,604.70              | 99.27%             | 6,530,146.30  | 7,259,668.39    | 2,684,069.74  |
| 70 - Working Cash Fund                   | 0.00                | 0.00                      | 0.00%              | 0.00          | 7,000,000.00    | 0.00          |
| 80 - Tort Immunity and Judgment Fund     | 1,728,809.79        | 1,614,216.82              | 93.37%             | 1,590,463.78  | 3,111,100.77    | 1,296,112.76  |
| 90 - Fire Prevention & Safety Fund       | 2,260,000.00        | 78,280.00                 | 3.46%              | 0.00          | 0.00            | 0.00          |
| Total                                    | 80,021,404.58       | 103,325,926.21            | 129.12%            | 68,618,945.40 | 96,893,049.10   | 68,749,992.56 |