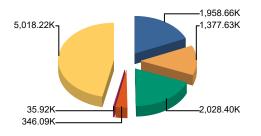

Table 3: Expenses by Object - Monthly

| Monthly<br>Expenses<br>by Object | Salaries      | Employee<br>Benefits | Purchased<br>Services | Supplies And<br>Materials | Capital Outlay | Other         | Total          |
|----------------------------------|---------------|----------------------|-----------------------|---------------------------|----------------|---------------|----------------|
| July                             | 1,841,523.50  | 1,157,552.95         | 3,205,603.20          | 463,748.54                | 347,799.49     | 528,390.55    | 7,544,618.23   |
| August                           | 1,895,484.26  | 1,217,458.21         | 1,799,354.03          | 359,557.74                | 279,311.51     | 414,511.69    | 5,965,677.44   |
| September                        | 1,928,289.19  | 1,286,963.01         | 1,682,421.59          | 314,782.94                | 68,484.23      | 634,604.29    | 5,915,545.25   |
| October                          | 2,004,517.09  | 1,196,185.95         | 1,185,673.79          | 408,261.55                | -23,954.64     | 1,226,060.12  | 5,996,743.86   |
| November                         | 1,938,972.20  | 1,207,964.36         | 2,000,371.61          | 323,874.88                | 121,034.89     | 3,724,410.62  | 9,316,628.56   |
| December                         | 2,026,992.65  | 1,291,184.67         | 1,094,287.21          | 256,480.08                | 30,528.80      | 625,168.14    | 5,324,641.55   |
| January                          | 1,887,996.41  | 1,321,406.37         | 746,415.83            | 242,815.92                | 37,944.30      | 625,972.09    | 4,862,550.92   |
| February                         | 2,067,925.83  | 1,342,964.40         | 1,329,455.82          | 299,168.11                | 52,699.17      | 525,610.95    | 43,057,580.53  |
| March                            | 1,949,957.36  | 1,308,545.02         | 577,367.50            | 196,894.29                | 19,691.78      | 524,557.97    | 4,577,013.92   |
| April                            | 1,958,662.79  | 1,377,632.32         | 2,028,398.22          | 346,092.57                | 35,924.17      | 5,018,215.88  | 10,764,925.95  |
| May                              | 0.00          | 0.00                 | 0.00                  | 0.00                      | 0.00           | 0.00          | 0.00           |
| June                             | 0.00          | 0.00                 | 0.00                  | 0.00                      | 0.00           | 0.00          | 0.00           |
| YTD                              | 19,500,321.28 | 12,707,857.26        | 15,649,348.80         | 3,211,676.62              | 969,463.70     | 13,847,502.30 | 103,325,926.21 |