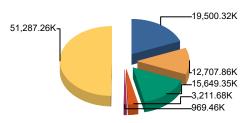

Table 3: Expenses by Object - Monthly

| Monthly<br>Expenses<br>by Object | Salaries      | Employee<br>Benefits | Purchased<br>Services | Supplies And<br>Materials | Capital Outlay | Other         | Total          |
|----------------------------------|---------------|----------------------|-----------------------|---------------------------|----------------|---------------|----------------|
| July                             | 1,841,523.50  | 1,157,552.95         | 3,205,603.20          | 463,748.54                | 347,799.49     | 528,390.55    | 7,544,618.23   |
| August                           | 1,895,484.26  | 1,217,458.21         | 1,799,354.03          | 359,557.74                | 279,311.51     | 414,511.69    | 5,965,677.44   |
| September                        | 1,928,289.19  | 1,286,963.01         | 1,682,421.59          | 314,782.94                | 68,484.23      | 634,604.29    | 5,915,545.25   |
| October                          | 2,004,517.09  | 1,196,185.95         | 1,185,673.79          | 408,261.55                | -23,954.64     | 1,226,060.12  | 5,996,743.86   |
| November                         | 1,938,972.20  | 1,207,964.36         | 2,000,371.61          | 323,874.88                | 121,034.89     | 3,724,410.62  | 9,316,628.56   |
| December                         | 2,026,992.65  | 1,291,184.67         | 1,094,287.21          | 256,480.08                | 30,528.80      | 625,168.14    | 5,324,641.55   |
| January                          | 1,887,996.41  | 1,321,406.37         | 746,415.83            | 242,815.92                | 37,944.30      | 625,972.09    | 4,862,550.92   |
| February                         | 2,067,925.83  | 1,342,964.40         | 1,329,455.82          | 299,168.11                | 52,699.17      | 525,610.95    | 43,057,580.53  |
| March                            | 1,949,957.36  | 1,308,545.02         | 577,367.50            | 196,894.29                | 19,691.78      | 524,557.97    | 4,577,013.92   |
| April                            | 1,958,662.79  | 1,377,632.32         | 2,028,398.22          | 346,092.57                | 35,924.17      | 5,018,215.88  | 10,764,925.95  |
| May                              | 0.00          | 0.00                 | 0.00                  | 0.00                      | 0.00           | 0.00          | 0.00           |
| June                             | 0.00          | 0.00                 | 0.00                  | 0.00                      | 0.00           | 0.00          | 0.00           |
| YTD                              | 19,500,321.28 | 12,707,857.26        | 15,649,348.80         | 3,211,676.62              | 969,463.70     | 13,847,502.30 | 103,325,926.21 |