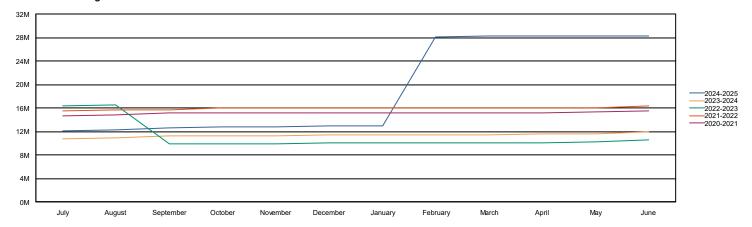

Table 11: Historical Fund Balance (all funds)

| Total Fund<br>Balance |            |            |            |            |            |             |             |             |             |             |            |            |
|-----------------------|------------|------------|------------|------------|------------|-------------|-------------|-------------|-------------|-------------|------------|------------|
|                       | Jul        | Aug        | Sep        | Oct        | Nov        | Dec         | Jan         | Feb         | Mar         | Apr         | May        | Jun        |
| FY<br>2024-2025       | 62,499,797 | 67,305,107 | 76,625,507 | 78,391,835 | 72,326,006 | 106,167,147 | 107,162,000 | 120,025,935 | 117,531,931 | 109,729,065 | -          | -          |
| FY<br>2023-2024       | 64,396,672 | 66,853,692 | 77,646,291 | 75,255,568 | 69,614,993 | 67,027,907  | 66,960,935  | 64,400,010  | 61,456,594  | 57,609,271  | 55,749,127 | 66,652,225 |
| FY<br>2022-2023       | 56,226,725 | 60,666,269 | 68,738,390 | 69,346,697 | 63,609,233 | 60,193,048  | 60,611,541  | 58,125,322  | 56,459,470  | 52,538,757  | 52,939,999 | 60,284,687 |
| FY<br>2021-2022       | 57,650,136 | 56,701,867 | 61,188,377 | 66,359,782 | 61,919,458 | 60,199,246  | 61,009,962  | 58,512,930  | 56,398,459  | 53,304,395  | 52,808,388 | 58,668,579 |
| FY<br>2020-2021       | 51,510,268 | 55,005,634 | 67,014,297 | 63,991,975 | 58,705,738 | 56,337,587  | 56,717,456  | 55,179,096  | 49,959,052  | 49,334,827  | 46,373,827 | 53,238,470 |