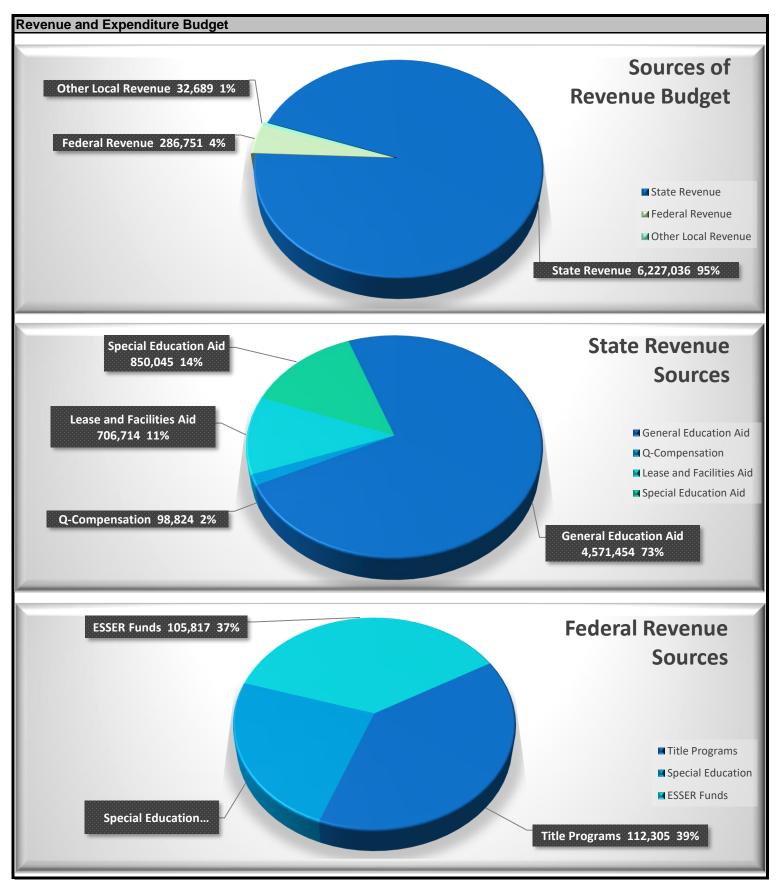

### Grants

The School will be utilizing the remaining CRRSA Act Grant and the ARP Act Grant over the school year. These Federal grants were approved in prior years to help school with learning loss and other effects of COVID.