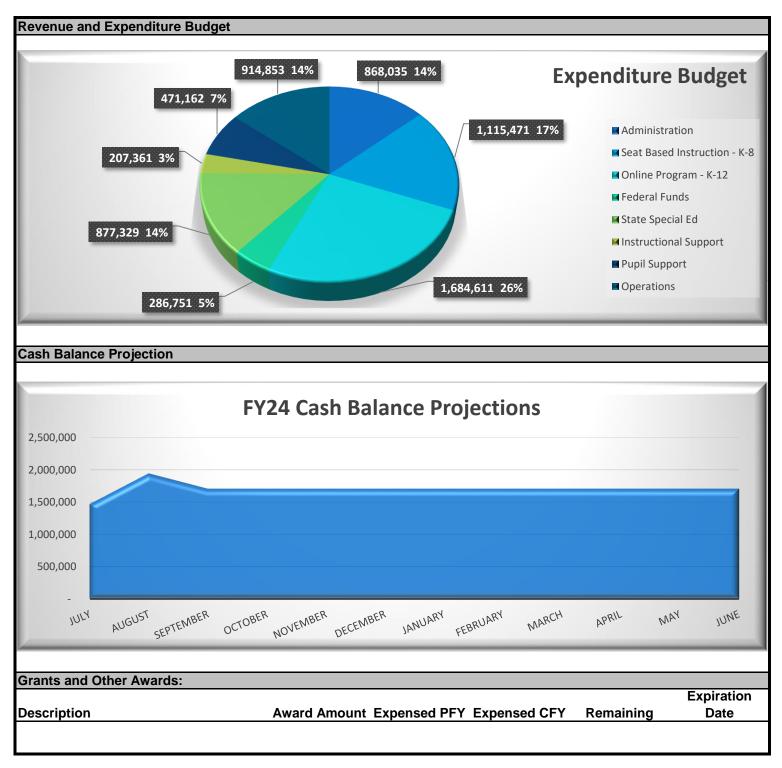

### **Cash Flows**

Currently the State has a 10% holdback for their budgeting purposes. This amounts to \$157,003 being held back from the School, which will get paid back during the holdback payments in August, September, and October of 2024. The School has a strong cash balance which is reflective of a strong fund balance. Due to this, there is no anticipation of borrowing any funds during the school year.