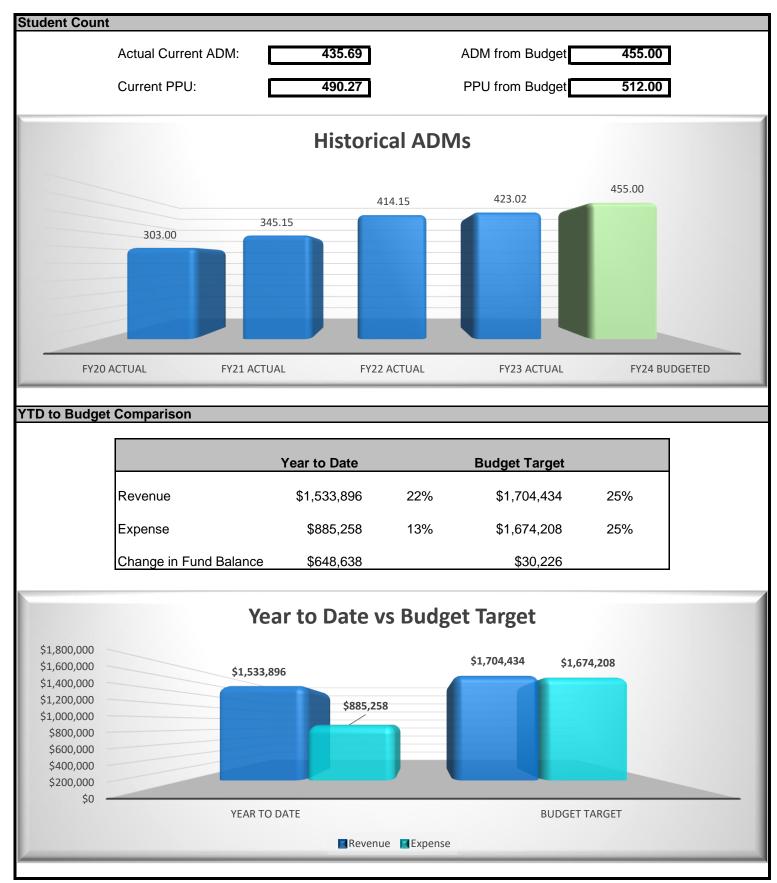

### Overview

Currently, the School has enrollment of approximately 452 students, with 9 of these students participating in the PSEO program. This is number is lower than the budgeted ADMs of 455 and this number will be adjusted in the Revised Budget, along with any other changes that have occurred since the approval of the Original Budget. The State is paying the School off of 455 ADMs and this number will be updated with the budget revision to reflect the current enrollment to ensure the School is being paid accurately throughout the year.

### Income Statement Summary

September is the third month of the fiscal year and it is considered to be 25% of the way through the budget year. There has been 22% of the Revenue budget received and 13% of the Expenditure budget has been spent.