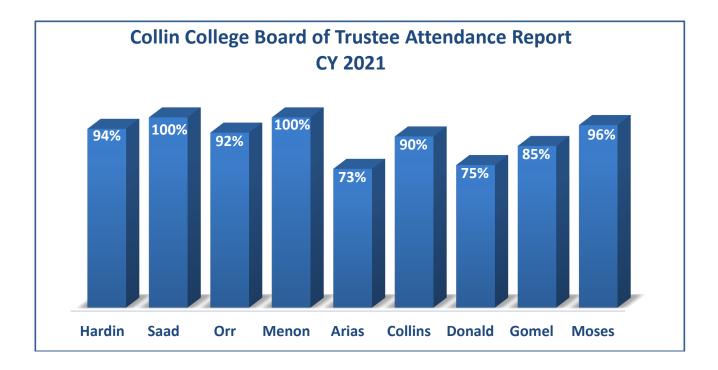

The meeting attendance for each Trustee is depicted below as a percentage. This information is supported by the attached spreadsheet.

| Trustee                 | Board Meetings | Committee<br>Meetings | Overall<br>Attendance<br>(Not Rounded) |
|-------------------------|----------------|-----------------------|----------------------------------------|
| Chair Andy Hardin       | 91.3%          | 100%                  | 94%                                    |
| Vice-Chair Jay Saad     | 100%           | 100%                  | 100%                                   |
| Secretary Jim Orr       | 91.3%          | 94.1%                 | 92%                                    |
| Treasurer Dr. Raj Menon | 100%           | 100%                  | 100%                                   |
| Stacy Arias             | 65.2%          | 90.9%                 | 73%                                    |
| Dr. Bob Collins         | 95.7%          | 71.4%                 | 90%                                    |
| Dr. Stacey Donald       | 78.3%          | 70%                   | 75%                                    |
| Greg Gomel              | 78.3%          | 100%                  | 85%                                    |
| Fred Moses              | 95.7%          | 100%                  | 96%                                    |