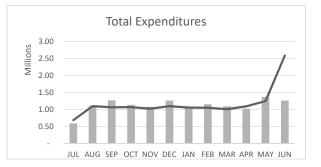

## Year-to-Year General Fund Revenues and Expenditures by Month

Shows prior year and current year-to-date revenues and expenditures in more detail, by major category and month, for the General Fund.