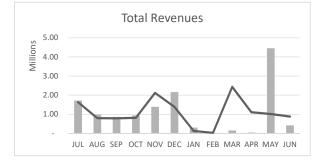

## Year-to-Year General Fund Revenues and Expenditures by Month

Shows prior year and current year-to-date revenues and expenditures in more detail, by major category and month, for the General Fund.