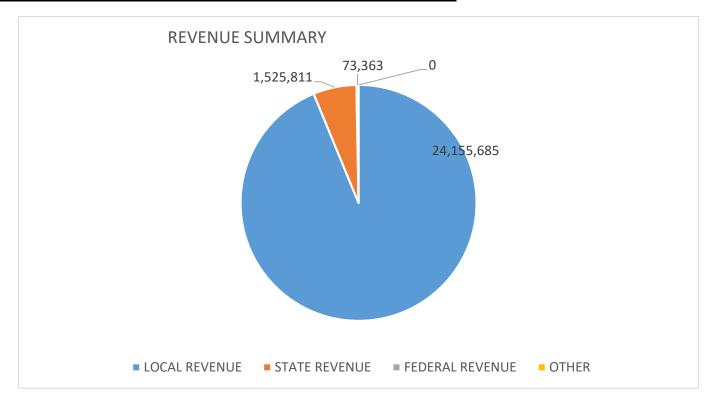

# GALVESTON ISD GENERAL FUND REVENUES BY MAJOR OBJECT AS OF 12-31-2020

|    |                 | 2020-2021 Revised<br>Budget | Monthly Receipts<br>12/31/2020 | FYTD Receipts<br>12/31/2020 | 2020-2021 FYTD<br>(Under)/Over Budget |
|----|-----------------|-----------------------------|--------------------------------|-----------------------------|---------------------------------------|
| 57 | LOCAL REVENUE   | 80,736,321                  | 16,158,345                     | 24,155,685                  | (56,580,636)                          |
| 58 | STATE REVENUE   | 10,941,421                  | 426,943                        | 1,525,811                   | (9,415,610)                           |
| 59 | FEDERAL REVENUE | 875,000                     | 45,824                         | 73,363                      | (801,637)                             |
| 79 | OTHER           | 0                           | 0                              | 0                           | -                                     |
|    |                 | 92,552,742                  | 16,631,112                     | 25,754,859                  | (66,797,883)                          |
|    |                 | % COLLECTED                 | 27.8%                          |                             |                                       |