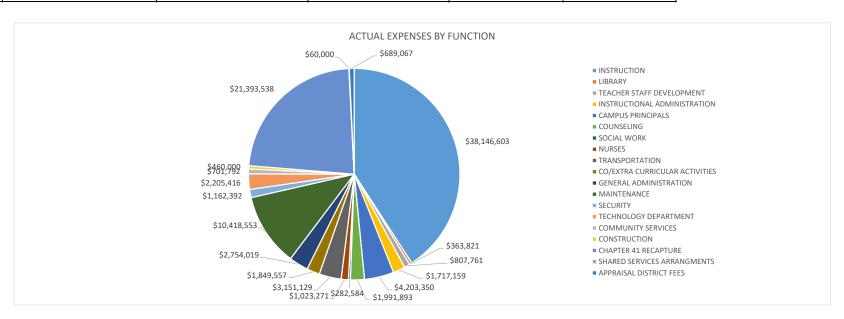

# GALVESTON ISD GENERAL FUND EXPENDITURES BY FUNCTION AS OF 12/31/2020

|          |                                |                                 |                                | Encumbered       |                      |                                   |
|----------|--------------------------------|---------------------------------|--------------------------------|------------------|----------------------|-----------------------------------|
| Function | Function                       | Revised Budget DECEMBER 2020-21 | FYTD Activity DECEMBER 2020-21 | DECEMBER 2020-21 | Expense + Encumbered | Unencumbered Bal DECEMBER 2020-21 |
| 11       | INSTRUCTION                    | \$ 38,146,603                   | \$ 12,068,548                  | \$ 301,310       | \$ 12,369,858        | \$ (25,776,745)                   |
| 12       | LIBRARY                        | \$ 363,821                      | \$ 96,322                      | \$ 21,967        | \$ 118,289           | \$ (245,532)                      |
| 13       | TEACHER STAFF DEVELOPMENT      | \$ 807,761                      | \$ 237,531                     | \$ 7,827         | \$ 245,358           | \$ (562,403)                      |
| 21       | INSTRUCTIONAL ADMINISTRATION   | \$ 1,717,159                    | \$ 482,589                     | \$ 12,309        | \$ 494,898           | \$ (1,222,261)                    |
| 23       | CAMPUS PRINCIPALS              | \$ 4,203,350                    | \$ 1,307,661                   | \$ 351           | \$ 1,308,012         | \$ (2,895,338)                    |
| 31       | COUNSELING                     | \$ 1,991,893                    | \$ 579,846                     | \$ 17,376        | \$ 597,222           | \$ (1,394,671)                    |
| 32       | SOCIAL WORK                    | \$ 282,584                      | \$ 85,464                      | \$ -             | \$ 85,464            | \$ (197,120)                      |
| 33       | NURSES                         | \$ 1,023,271                    | \$ 270,875                     | \$ 42,961        | \$ 313,836           | \$ (709,435)                      |
| 34       | TRANSPORTATION                 | \$ 3,151,129                    | \$ 872,002                     | \$ 54,552        | \$ 926,554           | \$ (2,224,575)                    |
| 36       | CO/EXTRA CURRICULAR ACTIVITIES | \$ 1,849,557                    | \$ 554,256                     | \$ 80,817        | \$ 635,073           | \$ (1,214,484)                    |
| 41       | GENERAL ADMINISTRATION         | \$ 2,754,019                    | \$ 1,067,891                   | \$ 195,491       | \$ 1,263,382         | \$ (1,490,637)                    |
| 51       | MAINTENANCE                    | \$ 10,418,553                   | \$ 2,204,150                   | \$ 900,321       | \$ 3,104,471         | \$ (7,314,082)                    |
| 52       | SECURITY                       | \$ 1,162,392                    | \$ 413,210                     | \$ 26,692        | \$ 439,902           | \$ (722,490)                      |
| 53       | TECHNOLOGY DEPARTMENT          | \$ 2,205,416                    | \$ 651,800                     | \$ 55,103        | \$ 706,903           | \$ (1,498,513)                    |
| 61       | COMMUNITY SERVICES             | \$ 701,792                      | \$ 180,048                     | \$ 306,404       | \$ 486,452           | \$ (215,340)                      |
| 81       | CONSTRUCTION                   | \$ 460,000                      | \$ (6,752)                     | \$ 8,448         | \$ 1,696             | \$ (458,304)                      |
| 91       | CHAPTER 41 RECAPTURE           | \$ 21,393,538                   | \$ -                           | \$ -             | \$ -                 | \$ (21,393,538)                   |
| 93       | SHARED SERVICES ARRANGMENTS    | \$ 60,000                       | \$ -                           |                  | \$ -                 | \$ (60,000)                       |
| 99       | APPRAISAL DISTRICT FEES        | \$ 689,067                      | \$ 172,267                     | \$ 516,800       | \$ 689,067           | \$ -                              |
|          |                                | \$ -                            | \$ -                           | \$ -             | \$ -                 |                                   |
|          |                                |                                 | _                              | _                | \$ -                 |                                   |
|          | COLUMN TOTALS                  | \$ 93,381,905                   | \$ 21,237,708                  | \$ 2,548,729     | \$ 23,786,437        | \$ (69,595,468)                   |
|          | EXPENDITURES AS A % OF BUDGET  |                                 | 22.7%                          |                  | 25.5%                |                                   |