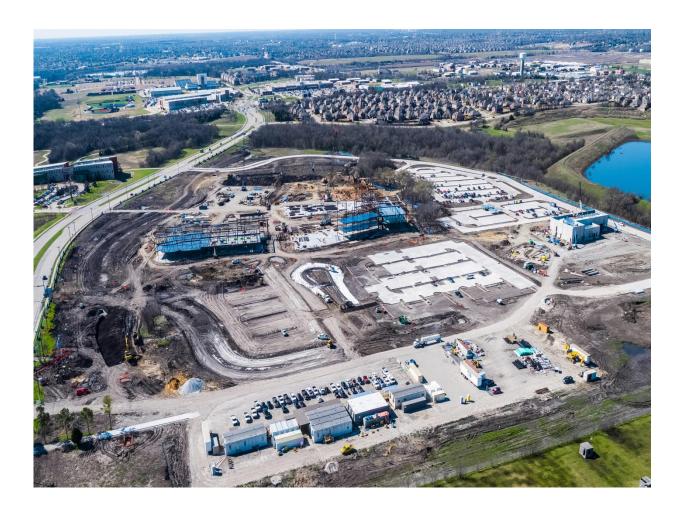

Development for co-shared infrastructure at Celina Campus

#### 8.4 Pre-Construction

• Coordination with the City of Celina and City of Farmersville for the permitting/zoning requirements for the Celina Campus and Farmersville Campus

#### 8.5 Construction

- Site work, underground utility, building foundation, building slab and garage foundation installations at the Technical Campus are on-going
- Site work, underground utility, building foundation, steel erection, and building slab installations at the Wylie Campus are on-going

See Appendix A for Construction Progress Photos

#### 8.6 Acceptance and Close-Out

No Acceptance and Close-Out activities are underway at this time

## **Appendix A – Construction Progress Photos**

## **Technical Campus**

















## **Wylie Campus**