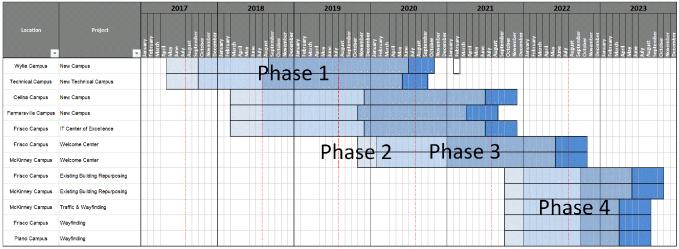

#### 1. Introduction

On May 6, 2017, voters approved Collin College's \$600 million bond proposal to facilitate a long-range plan to accommodate the projected population growth in Collin County over the next two decades. The program consists of 4 new campuses, 3 new facilities, 2 repurposed existing spaces, and 3 wayfinding projects (on existing sites). The program is scheduled to be completed in 4 phases over 7 years with projects opening in 2020.

#### 3.1 Phase 1

- Wylie Campus
  - Construction of a campus on a new approximately 97-acre site
  - The campus is planned to include:
    - Campus Commons
    - Learning Resource Center / Library
    - Student Center
- Technical Campus
  - Construction of a Technical Campus on a new 32-acre site in Allen, Texas
  - Programs planned for inclusion include:

#### 3.2 Phase 2

- Celina Campus
  - Construction of a campus on a new approximately 75-acre site
  - The campus is planned to include:
    - Student Union / Workforce / Instructional Building
- Farmersville Campus
  - Construction of a campus on a new approximately 76-acre site
  - The campus is planned to include:
    - Student Union / Workforce / Instructional Building
- Frisco Campus
  - Construction of a new facility on an existing campus
  - The campus is planned to include:
    - IT Center of Excellence

#### 3.3 Phase 3

- Frisco Campus
  - Construction of a new facility on an existing campus
  - The campus is planned to include:
    - Welcome Center
- McKinney Campus
  - Construction of a new facility on an existing campus
  - The campus is planned to include:
    - Welcome Center

#### 3.4 Phase 4

- Frisco Campus
  - Renovations / Repurposing of Existing Buildings
  - Traffic Infrastructure & Wayfinding
- McKinney Campus
  - Renovations / Repurposing of Existing Buildings
  - Wayfinding
- Plano Campus
  - Wayfinding