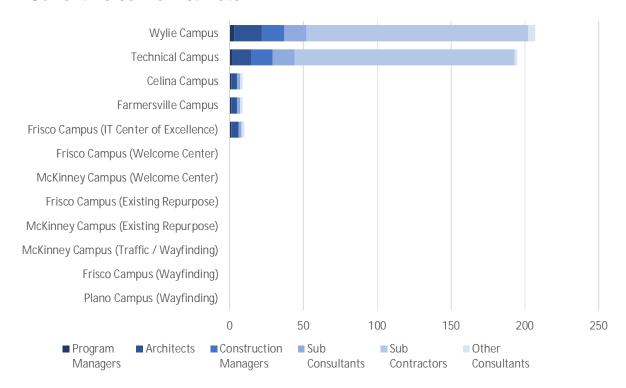

#### 4.2 Current Personnel Estimate

It is estimated that the Program Managers, Architects, Construction Managers, Sub-Consultants, and Sub-Contractors, under contract with Collin College for the 2017 Capital Improvement Program, have 430 employees contributing to the program's progress.