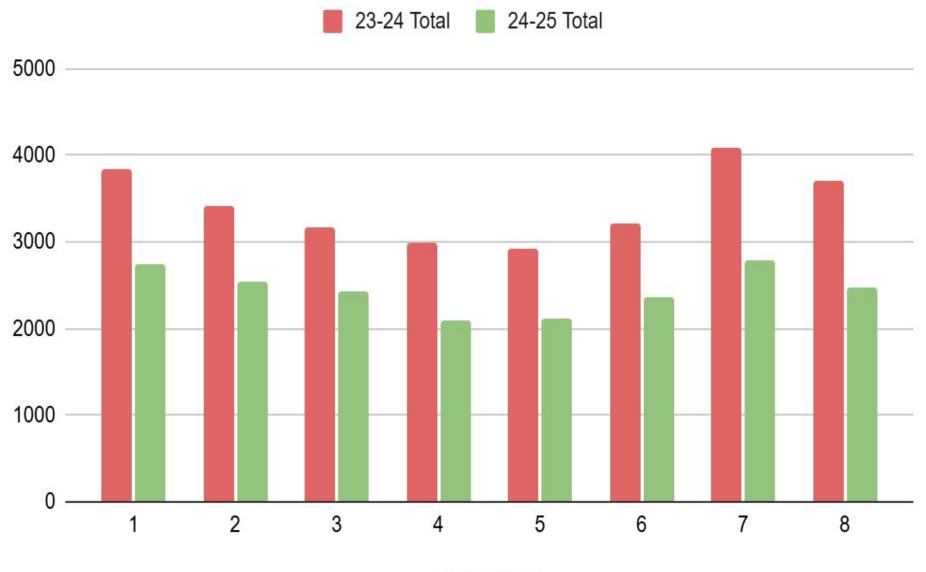

| 23-24 | 24-25 |
|------------------|----------------------------------------------------------------------------------------------------------------------------------------|-------|-------|
| Truancy          | Percentage of students who<br>miss more than 1 percent but<br>less than 5 percent of school<br>days per year without a valid<br>excuse | 28.2% | 21.4% |
| Chronic Truant   | Percentage of students who<br>miss 5 percent or more of<br>school days per year without<br>a valid excuse                              | 27.8% | 13.6% |
| Chronic Absences | Percent of of students who<br>miss 10 percent or more of<br>school days per year, either<br>with or without a valid<br>excuse          | 38.8% | 20.3% |

# August Comparison by Period



August

# September Comparison by Period



September

# October Comparison by Period



October

# November Comparison by Period



November

### December Comparison by Period



December

#### January Comparison by Period 23-24 Total 24-25 Total

January

# February Comparison by Period



February

# March Comparison by Period



March

# April Comparison by Period





April

# May Comparison by Period