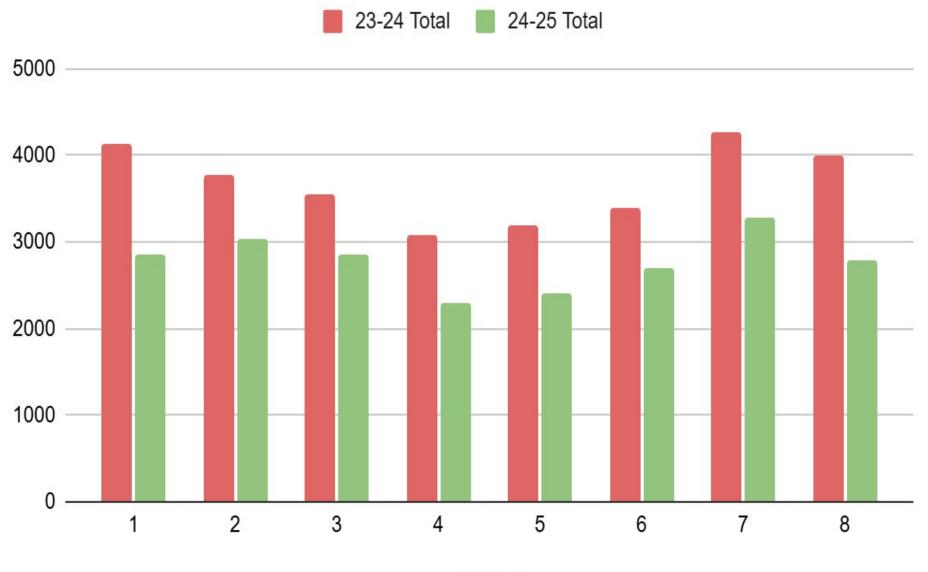

<br>miss more than 1 percent but<br>less than 5 percent of school<br>days per year without a valid<br>excuse | 28.2% | 21.4% |
| Chronic Truant   | Percentage of students who<br>miss 5 percent or more of<br>school days per year without<br>a valid excuse                              | 27.8% | 13.6% |
| Chronic Absences | Percent of of students who<br>miss 10 percent or more of<br>school days per year, either<br>with or without a valid<br>excuse          | 38.8% | 20.3% |

# August Comparison by Period



August

# September Comparison by Period



September

# October Comparison by Period



October

# November Comparison by Period



November

### December Comparison by Period



December

#### January Comparison by Period 23-24 Total 24-25 Total

January

# February Comparison by Period



February

# March Comparison by Period



March

# April Comparison by Period





April

# May Comparison by Period