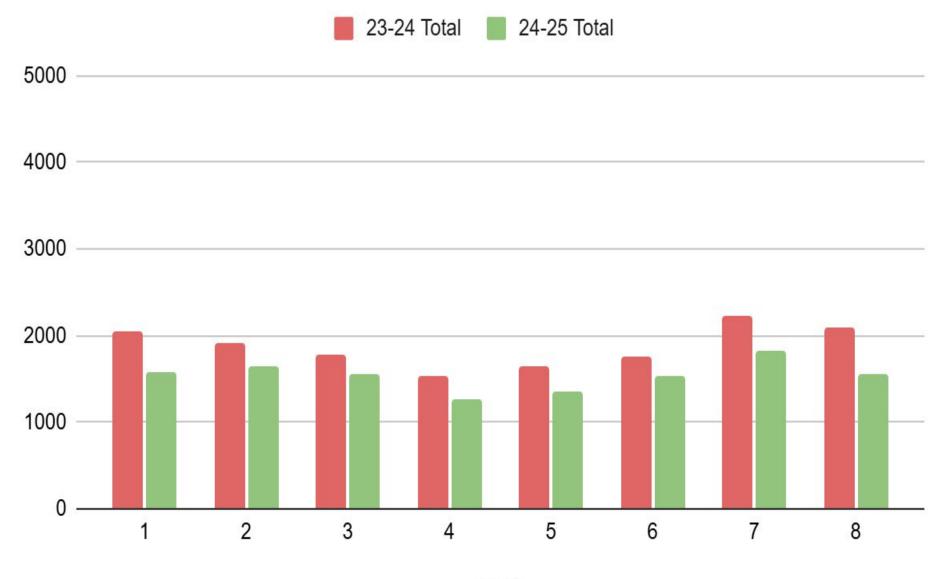

han 5 percent of school<br>days per year without a valid<br>excuse | 28.2% | 21.4% |
| Chronic Truant   | Percentage of students who<br>miss 5 percent or more of<br>school days per year without<br>a valid excuse                              | 27.8% | 13.6% |
| Chronic Absences | Percent of of students who<br>miss 10 percent or more of<br>school days per year, either<br>with or without a valid<br>excuse          | 38.8% | 20.3% |

# August Comparison by Period



August

# September Comparison by Period



September

# October Comparison by Period



October

# November Comparison by Period



November

### December Comparison by Period



December

#### January Comparison by Period 23-24 Total 24-25 Total

January

# February Comparison by Period



February

# March Comparison by Period



March

# April Comparison by Period





April

# May Comparison by Period