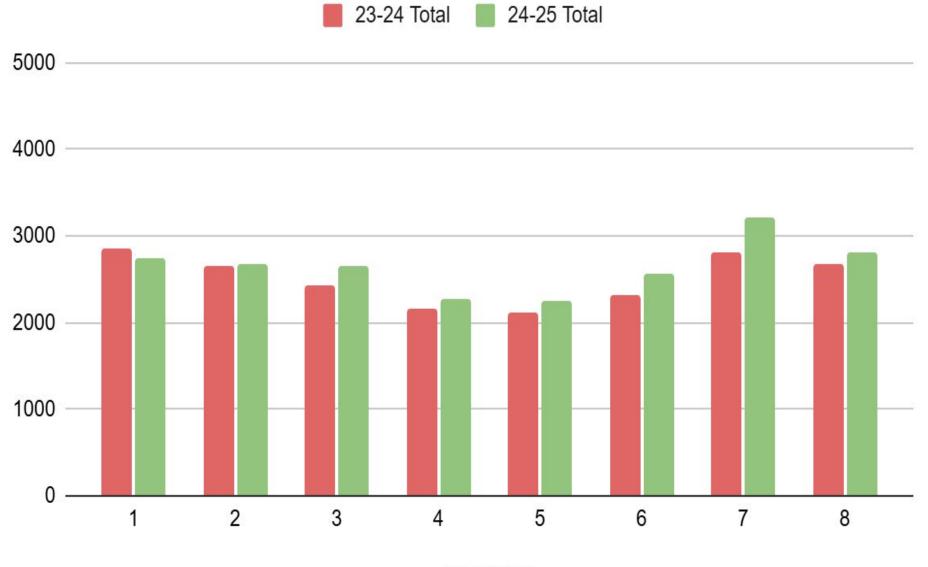

------------------------------------------------|-------|-------|
| Truancy          | Percentage of students who<br>miss more than 1 percent but<br>less than 5 percent of school<br>days per year without a valid<br>excuse | 28.2% | 21.4% |
| Chronic Truant   | Percentage of students who<br>miss 5 percent or more of<br>school days per year without<br>a valid excuse                              | 27.8% | 13.6% |
| Chronic Absences | Percent of of students who<br>miss 10 percent or more of<br>school days per year, either<br>with or without a valid<br>excuse          | 38.8% | 20.3% |

# August Comparison by Period



August

# September Comparison by Period



September

# October Comparison by Period



October

# November Comparison by Period



November

### December Comparison by Period



December

#### January Comparison by Period 23-24 Total 24-25 Total

January

# February Comparison by Period



February

# March Comparison by Period



March

# April Comparison by Period





April

# May Comparison by Period