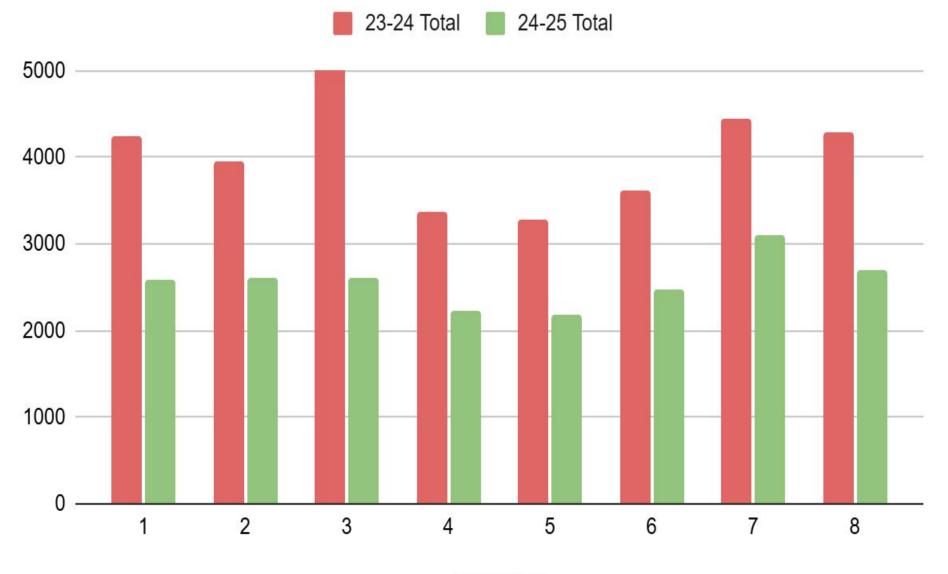

-----------------------------------------------------------------------------------------------|-------|-------|
| Truancy          | Percentage of students who<br>miss more than 1 percent but<br>less than 5 percent of school<br>days per year without a valid<br>excuse | 28.2% | 21.4% |
| Chronic Truant   | Percentage of students who<br>miss 5 percent or more of<br>school days per year without<br>a valid excuse                              | 27.8% | 13.6% |
| Chronic Absences | Percent of of students who<br>miss 10 percent or more of<br>school days per year, either<br>with or without a valid<br>excuse          | 38.8% | 20.3% |

# August Comparison by Period



August

# September Comparison by Period



September

# October Comparison by Period



October

# November Comparison by Period



November

### December Comparison by Period



December

#### January Comparison by Period 23-24 Total 24-25 Total

January

# February Comparison by Period



February

# March Comparison by Period



March

# April Comparison by Period





April

# May Comparison by Period