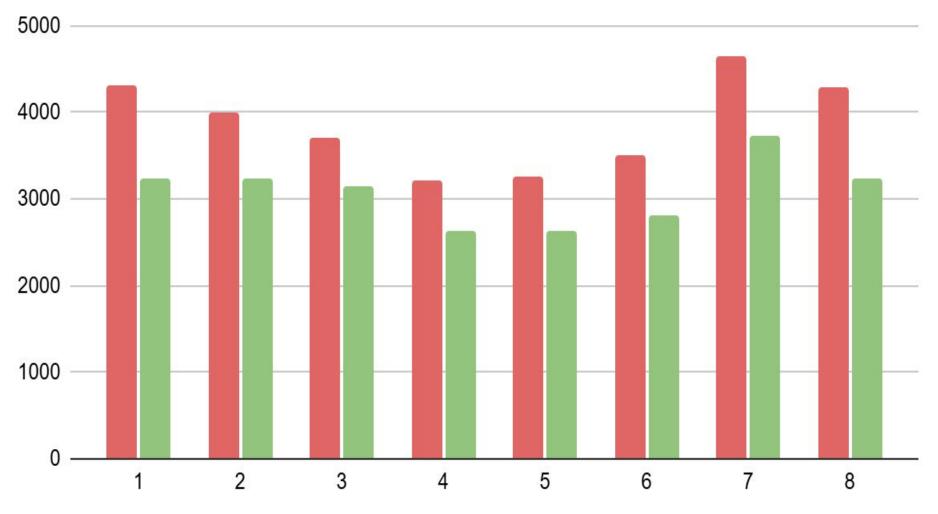

without a valid<br>excuse | 28.2% | 21.4% |
| Chronic Truant   | Percentage of students who<br>miss 5 percent or more of<br>school days per year without<br>a valid excuse                              | 27.8% | 13.6% |
| Chronic Absences | Percent of of students who<br>miss 10 percent or more of<br>school days per year, either<br>with or without a valid<br>excuse          | 38.8% | 20.3% |

# August Comparison by Period



August

# September Comparison by Period



September

# October Comparison by Period



October

# November Comparison by Period



November

### December Comparison by Period



December

#### January Comparison by Period 23-24 Total 24-25 Total

January

# February Comparison by Period



February

# March Comparison by Period



March

# April Comparison by Period





April

# May Comparison by Period