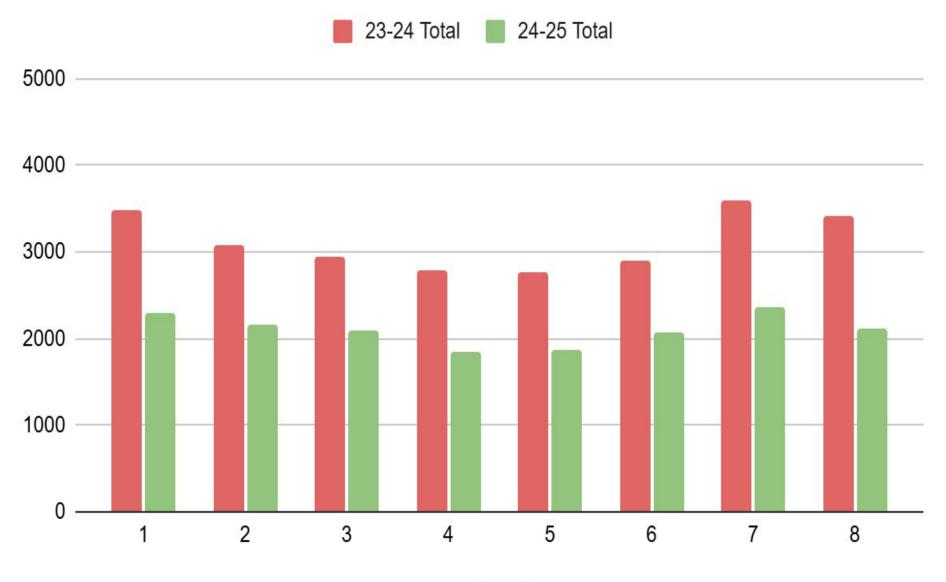

| 23-24 | 24-25 |
|------------------|----------------------------------------------------------------------------------------------------------------------------------------|-------|-------|
| Truancy          | Percentage of students who<br>miss more than 1 percent but<br>less than 5 percent of school<br>days per year without a valid<br>excuse | 28.2% | 21.4% |
| Chronic Truant   | Percentage of students who<br>miss 5 percent or more of<br>school days per year without<br>a valid excuse                              | 27.8% | 13.6% |
| Chronic Absences | Percent of of students who<br>miss 10 percent or more of<br>school days per year, either<br>with or without a valid<br>excuse          | 38.8% | 20.3% |

# August Comparison by Period



August

# September Comparison by Period



September

# October Comparison by Period



October

# November Comparison by Period



November

### December Comparison by Period



December

#### January Comparison by Period 23-24 Total 24-25 Total

January

# February Comparison by Period



February

# March Comparison by Period



March

# April Comparison by Period





April

# May Comparison by Period