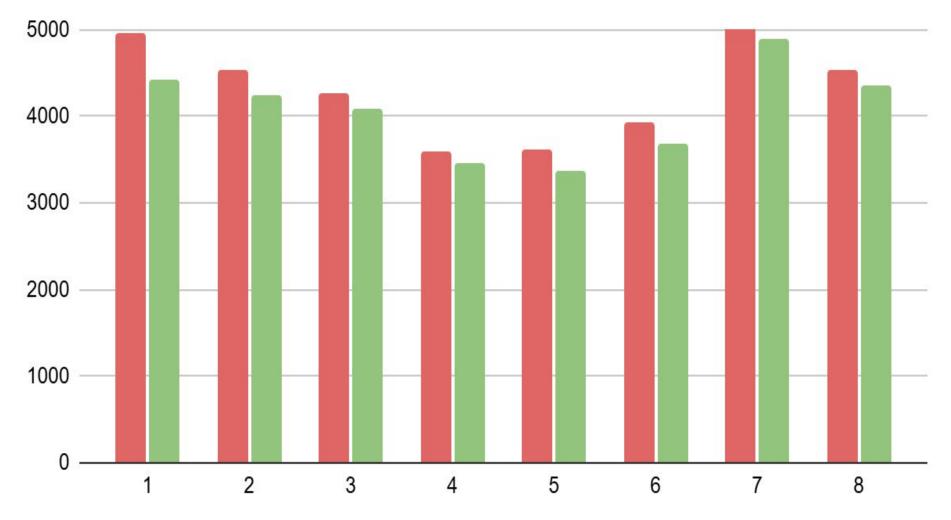

4% |
| Chronic Truant   | Percentage of students who<br>miss 5 percent or more of<br>school days per year without<br>a valid excuse                              | 27.8% | 13.6% |
| Chronic Absences | Percent of of students who<br>miss 10 percent or more of<br>school days per year, either<br>with or without a valid<br>excuse          | 38.8% | 20.3% |

# August Comparison by Period



August

# September Comparison by Period



September

# October Comparison by Period



October

# November Comparison by Period



November

### December Comparison by Period



December

#### January Comparison by Period 23-24 Total 24-25 Total

January

# February Comparison by Period



February

# March Comparison by Period



March

# April Comparison by Period





April

# May Comparison by Period