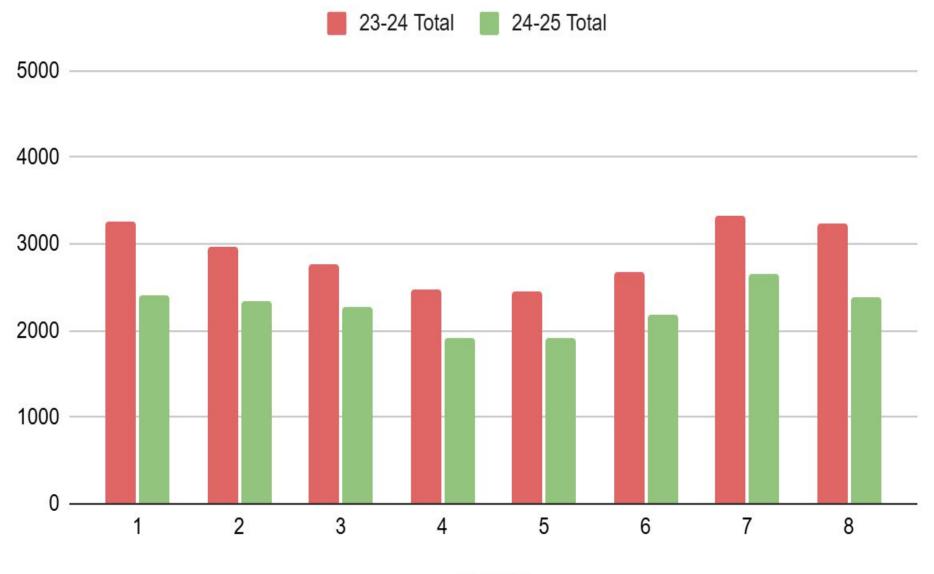

--|----------------------------------------------------------------------------------------------------------------------------------------|-------|-------|
| Truancy          | Percentage of students who<br>miss more than 1 percent but<br>less than 5 percent of school<br>days per year without a valid<br>excuse | 28.2% | 21.4% |
| Chronic Truant   | Percentage of students who<br>miss 5 percent or more of<br>school days per year without<br>a valid excuse                              | 27.8% | 13.6% |
| Chronic Absences | Percent of of students who<br>miss 10 percent or more of<br>school days per year, either<br>with or without a valid<br>excuse          | 38.8% | 20.3% |

# August Comparison by Period



August

# September Comparison by Period



September

# October Comparison by Period



October

# November Comparison by Period



November

### December Comparison by Period



December

#### January Comparison by Period 23-24 Total 24-25 Total

January

# February Comparison by Period



February

# March Comparison by Period



March

# April Comparison by Period





April

# May Comparison by Period