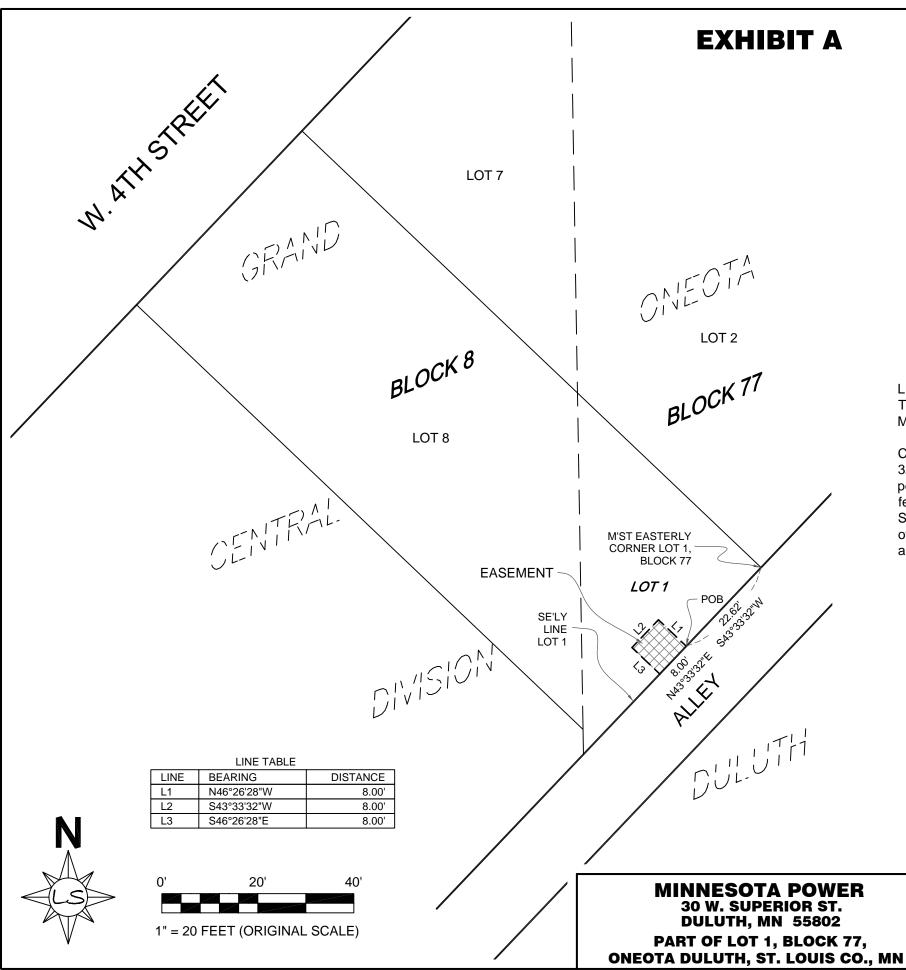

## LEGAL DESCRIPTION: Minnesota, described as follows:

Commencing at the most easterly corner of said Lot 1: thence South 43 degrees 33 minutes 32 seconds West, along the southeasterly line of said Lot 1 a distance of 22.62 feet to the point of beginning; thence North 46 degrees 26 minutes 28 seconds West a distance of 8.00 feet; thence South 43 degrees 33 minutes 32 seconds West a distance of 8.00 feet; thence South 46 degrees 26 minutes 28 seconds East a distance of 8.00 feet to the southeasterly line of said Lot 1; thence North 43 degrees 33 minutes 32 seconds East, along said southeast line a distance of 8.00 feet to the point of beginning.

Norman B. Livgard Registered Land Surveyor 6115 Wilderness Ridge Saginaw, MN 55779 Tele: 218-729-6785 Cell: 218-390-6787

That part of Lot 1, Block 77, Recorded Subdivision of Oneota Duluth, Saint Louis County,