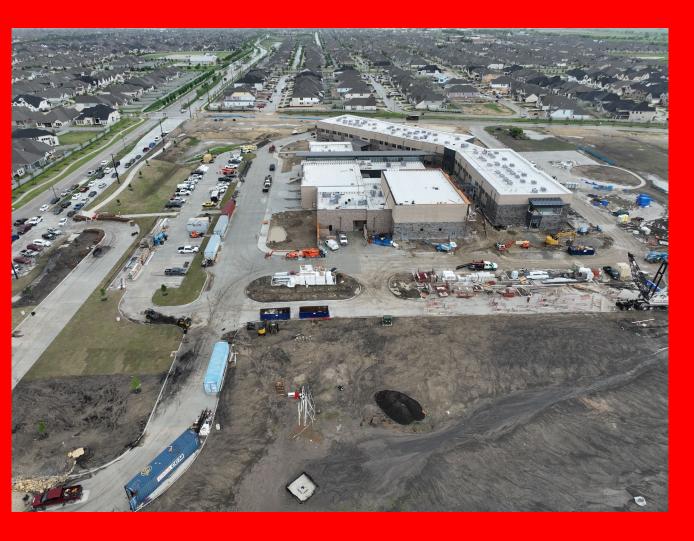

# Jane Ruestmann Elementary April 2024 Update



## Side-by-Side Comparison

#### **Argyle South Elementary**



#### **Jane Ruestmann Elementary**



# **Aerial Photos**







## **Building Construction**



#### **MAJOR ACTIVITIES**

- MEP Trim out
- Tile in hallways/bathrooms
- Final paint
- Kitchen Equipment
- Begin Millwork install



## Site Construction



#### **MAJOR ACTIVITIES**

- Sidewalks
- Landscape and Irrigation
- Install Playground Shade
- Grading for Pond
- Begin Concrete in Courtyard



# Interior Photos







## Schedule & Deliveries

| KEY MILESTONE TRACKING   |                              |
|--------------------------|------------------------------|
| Permanent Power          | Mid April 2024               |
| RTU Startup              | End April 2024               |
| Elevator Install         | April 2024                   |
| Furniture Delivery       | 1 <sup>st</sup> Week in July |
| Certificate of Occupancy | July 2024