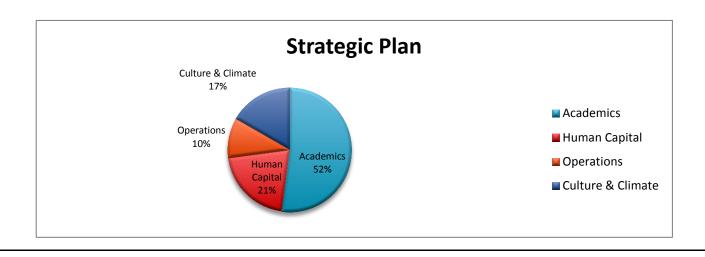

|
|   |                                                                   | • 0                                                                                                                                                                                                                                                                                                                                                                                                                              |

# **Monthly Statistics Report**











| Indicator | 1.1 | 1.2  | 1.3  | 1.4  | Date Completed                                                               | Academics                                                                                                  |
|-----------|-----|------|------|------|------------------------------------------------------------------------------|------------------------------------------------------------------------------------------------------------|
|           | ~   | ~    | ~    | ~    | ongoin                                                                       | Walkthroughs - Classroom Observations                                                                      |
|           |     |      | ~    | ~    | bi weekly