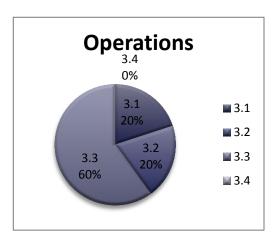

| ndicator    | 3.1 | 3.2         | 3.3      | 3.4 | Date Completed                                                       | Operations                                                                                                                                                                                                                                                                                                                                                                                                                                                                                                                                                                                                                                                                                                                                                                                                                                                                                                                                                                                                                                                                                                                                                                                                                                                                                                                                                                                                                                                                                                                                                                                                                                                                                                                                                                                                                                                                                                                                                                                                                                                                                                                     |
|-------------|-----|-------------|----------|-----|----------------------------------------------------------------------|--------------------------------------------------------------------------------------------------------------------------------------------------------------------------------------------------------------------------------------------------------------------------------------------------------------------------------------------------------------------------------------------------------------------------------------------------------------------------------------------------------------------------------------------------------------------------------------------------------------------------------------------------------------------------------------------------------------------------------------------------------------------------------------------------------------------------------------------------------------------------------------------------------------------------------------------------------------------------------------------------------------------------------------------------------------------------------------------------------------------------------------------------------------------------------------------------------------------------------------------------------------------------------------------------------------------------------------------------------------------------------------------------------------------------------------------------------------------------------------------------------------------------------------------------------------------------------------------------------------------------------------------------------------------------------------------------------------------------------------------------------------------------------------------------------------------------------------------------------------------------------------------------------------------------------------------------------------------------------------------------------------------------------------------------------------------------------------------------------------------------------|
|             |     | ~           | ~        |     | Every Tuesday                                                        | Weekly Open forum                                                                                                                                                                                                                                                                                                                                                                                                                                                                                                                                                                                                                                                                                                                                                                                                                                                                                                                                                                                                                                                                                                                                                                                                                                                                                                                                                                                                                                                                                                                                                                                                                                                                                                                                                                                                                                                                                                                                                                                                                                                                                                              |
|             |     |             |          |     | First Monday                                                         | Monthly Parent Meetings                                                                                                                                                                                                                                                                                                                                                                                                                                                                                                                                                                                                                                                                                                                                                                                                                                                                                                                                                                                                                                                                                                                                                                                                                                                                                                                                                                                                                                                                                                                                                                                                                                                                                                                                                                                                                                                                                                                                                                                                                                                                                                        |
| ns          |     |             |          |     | 10/3/2014                                                            | Picture day                                                                                                                                                                                                                                                                                                                                                                                                                                                                                                                                                                                                                                                                                                                                                                                                                                                                                                                                                                                                                                                                                                                                                                                                                                                                                                                                                                                                                                                                                                                                                                                                                                                                                                                                                                                                                                                                                                                                                                                                                                                                                                                    |
| Operations  | ~   |             |          |     | 10/3/2014                                                            | Ring Dance                                                                                                                                                                                                                                                                                                                                                                                                                                                                                                                                                                                                                                                                                                                                                                                                                                                                                                                                                                                                                                                                                                                                                                                                                                                                                                                                                                                                                                                                                                                                                                                                                                                                                                                                                                                                                                                                                                                                                                                                                                                                                                                     |
| rat         |     |             |          |     | 10/6/2014                                                            | PTO Monthly Meeting                                                                                                                                                                                                                                                                                                                                                                                                                                                                                                                                                                                                                                                                                                                                                                                                                                                                                                                                                                                                                                                                                                                                                                                                                                                                                                                                                                                                                                                                                                                                                                                                                                                                                                                                                                                                                                                                                                                                                                                                                                                                                                            |
| pe          |     |             | ~        |     | 10/7/2014                                                            | COW meeting                                                                                                                                                                                                                                                                                                                                                                                                                                                                                                                                                                                                                                                                                                                                                                                                                                                                                                                                                                                                                                                                                                                                                                                                                                                                                                                                                                                                                                                                                                                                                                                                                                                                                                                                                                                                                                                                                                                                                                                                                                                                                                                    |
| O           |     |             |          |     | 10/15/2014                                                           | Fitenss Center Ribbon Cutting Ceremony                                                                                                                                                                                                                                                                                                                                                                                                                                                                                                                                                                                                                                                                                                                                                                                                                                                                                                                                                                                                                                                                                                                                                                                                                                                                                                                                                                                                                                                                                                                                                                                                                                                                                                                                                                                                                                                                                                                                                                                                                                                                                         |
|             |     |             | <b>\</b> |     |                                                                      | ee all a common and a common an |
|             |     |             |          |     | ongoing                                                              | Monthly sporting events                                                                                                                                                                                                                                                                                                                                                                                                                                                                                                                                                                                                                                                                                                                                                                                                                                                                                                                                                                                                                                                                                                                                                                                                                                                                                                                                                                                                                                                                                                                                                                                                                                                                                                                                                                                                                                                                                                                                                                                                                                                                                                        |
|             |     | ļ           |          |     | 22-Oct                                                               | New furniture in Freshmen Academy                                                                                                                                                                                                                                                                                                                                                                                                                                                                                                                                                                                                                                                                                                                                                                                                                                                                                                                                                                                                                                                                                                                                                                                                                                                                                                                                                                                                                                                                                                                                                                                                                                                                                                                                                                                                                                                                                                                                                                                                                                                                                              |
|             |     | <u> </u>    | <u> </u> | ļ   |                                                                      |                                                                                                                                                                                                                                                                                                                                                                                                                                                                                                                                                                                                                                                                                                                                                                                                                                                                                                                                                                                                                                                                                                                                                                                                                                                                                                                                                                                                                                                                                                                                                                                                                                                                                                                                                                                                                                                                                                                                                                                                                                                                                                                                |
| ndicator    |     |             | 4.3      |     |                                                                      |                                                                                                                                                                                                                                                                                                                                                                                                                                                                                                                                                                                                                                                                                                                                                                                                                                                                                                                                                                                                                                                                                                                                                                                                                                                                                                                                                                                                                                                                                                                                                                                                                                                                                                                                                                                                                                                                                                                                                                                                                                                                                                                                |
|             | 4.1 | 4.2         | 4.3      |     | 22-Oct                                                               | New furniture in Freshmen Academy                                                                                                                                                                                                                                                                                                                                                                                                                                                                                                                                                                                                                                                                                                                                                                                                                                                                                                                                                                                                                                                                                                                                                                                                                                                                                                                                                                                                                                                                                                                                                                                                                                                                                                                                                                                                                                                                                                                                                                                                                                                                                              |
|             |     |             | 4.3      | 4.4 | 22-Oct  Date Completed                                               | New furniture in Freshmen Academy  Culture and Climate                                                                                                                                                                                                                                                                                                                                                                                                                                                                                                                                                                                                                                                                                                                                                                                                                                                                                                                                                                                                                                                                                                                                                                                                                                                                                                                                                                                                                                                                                                                                                                                                                                                                                                                                                                                                                                                                                                                                                                                                                                                                         |
|             | ~   | ~           | 4.3      | 4.4 | 22-Oct  Date Completed  10/1/2014                                    | New furniture in Freshmen Academy  Culture and Climate  HRC event at Ansonia                                                                                                                                                                                                                                                                                                                                                                                                                                                                                                                                                                                                                                                                                                                                                                                                                                                                                                                                                                                                                                                                                                                                                                                                                                                                                                                                                                                                                                                                                                                                                                                                                                                                                                                                                                                                                                                                                                                                                                                                                                                   |
| Climate     | ~   | ~           | 4.3      | 4.4 | 22-Oct  Date Completed  10/1/2014  10/1/2014                         | New furniture in Freshmen Academy  Culture and Climate HRC event at Ansonia Internet Saftey Presentation                                                                                                                                                                                                                                                                                                                                                                                                                                                                                                                                                                                                                                                                                                                                                                                                                                                                                                                                                                                                                                                                                                                                                                                                                                                                                                                                                                                                                                                                                                                                                                                                                                                                                                                                                                                                                                                                                                                                                                                                                       |
| Climate     | ~   | > >         | 4.3      | 4.4 | 22-Oct  Date Completed  10/1/2014  10/1/2014  10/14/2014             | New furniture in Freshmen Academy  Culture and Climate  HRC event at Ansonia Internet Saftey Presentation  HRC event                                                                                                                                                                                                                                                                                                                                                                                                                                                                                                                                                                                                                                                                                                                                                                                                                                                                                                                                                                                                                                                                                                                                                                                                                                                                                                                                                                                                                                                                                                                                                                                                                                                                                                                                                                                                                                                                                                                                                                                                           |
| and Climate | ~   | ><br>><br>> | 4.3      | 4.4 | Date Completed<br>10/1/2014<br>10/1/2014<br>10/14/2014<br>10/14/2014 | New furniture in Freshmen Academy  Culture and Climate HRC event at Ansonia Internet Saftey Presentation HRC event Saftey review with Police department                                                                                                                                                                                                                                                                                                                                                                                                                                                                                                                                                                                                                                                                                                                                                                                                                                                                                                                                                                                                                                                                                                                                                                                                                                                                                                                                                                                                                                                                                                                                                                                                                                                                                                                                                                                                                                                                                                                                                                        |
| Climate     | ~   | ><br>><br>> | 4.3      | 4.4 | Date Completed<br>10/1/2014<br>10/1/2014<br>10/14/2014<br>10/14/2014 | New furniture in Freshmen Academy  Culture and Climate HRC event at Ansonia Internet Saftey Presentation HRC event Saftey review with Police department                                                                                                                                                                                                                                                                                                                                                                                                                                                                                                                                                                                                                                                                                                                                                                                                                                                                                                                                                                                                                                                                                                                                                                                                                                                                                                                                                                                                                                                                                                                                                                                                                                                                                                                                                                                                                                                                                                                                                                        |