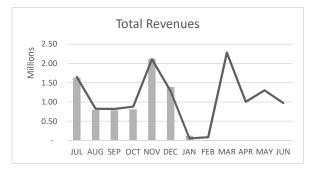

#### Year-to-Year General Fund Revenues and Expenditures by Month

Shows prior year and current year-to-date revenues and expenditures in more detail, by major category and month, for the General Fund.