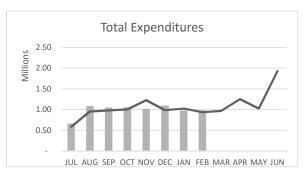

#### Year-to-Year General Fund Revenues and Expenditures by Month

Shows prior year and current year-to-date revenues and expenditures in more detail, by major category and month, for the General Fund.