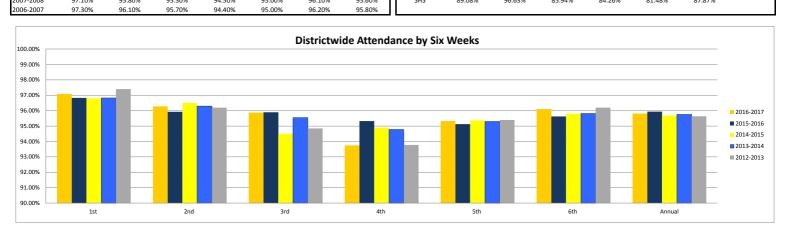

SISD Attendance Percentages for 2016-2017

| County And Only Only Only Only Only Only Only Only                                                                                                                                                                                                                                                                                                                                                                                                                                                                                                                                                                                                                                                                                                                                                                                                                                                                                                                                                                                                                                                                                                                                                                                                                                                                                                                                                                                                                                                                                                                                                                                                                                                                                                                                                                                                                                                                                                                                                                                                                                                                             | 44b 511                                                                                                                                                                                                                                                 | Cal.                                                                                                                                                                                                                         |
|--------------------------------------------------------------------------------------------------------------------------------------------------------------------------------------------------------------------------------------------------------------------------------------------------------------------------------------------------------------------------------------------------------------------------------------------------------------------------------------------------------------------------------------------------------------------------------------------------------------------------------------------------------------------------------------------------------------------------------------------------------------------------------------------------------------------------------------------------------------------------------------------------------------------------------------------------------------------------------------------------------------------------------------------------------------------------------------------------------------------------------------------------------------------------------------------------------------------------------------------------------------------------------------------------------------------------------------------------------------------------------------------------------------------------------------------------------------------------------------------------------------------------------------------------------------------------------------------------------------------------------------------------------------------------------------------------------------------------------------------------------------------------------------------------------------------------------------------------------------------------------------------------------------------------------------------------------------------------------------------------------------------------------------------------------------------------------------------------------------------------------|---------------------------------------------------------------------------------------------------------------------------------------------------------------------------------------------------------------------------------------------------------|------------------------------------------------------------------------------------------------------------------------------------------------------------------------------------------------------------------------------|
| Central 1st 2nd 3rd 4th 5th 6th Annual Chamberlin 1st 2nd 3rd                                                                                                                                                                                                                                                                                                                                                                                                                                                                                                                                                                                                                                                                                                                                                                                                                                                                                                                                                                                                                                                                                                                                                                                                                                                                                                                                                                                                                                                                                                                                                                                                                                                                                                                                                                                                                                                                                                                                                                                                                                                                  | 4th 5th                                                                                                                                                                                                                                                 | 6th Annual                                                                                                                                                                                                                   |
| 2016-2017 96.00% 94.40% 93.60% 91.90% 94.40% 95.10% 94.23% 2016-2017 97.70% 96.60% 96.30%                                                                                                                                                                                                                                                                                                                                                                                                                                                                                                                                                                                                                                                                                                                                                                                                                                                                                                                                                                                                                                                                                                                                                                                                                                                                                                                                                                                                                                                                                                                                                                                                                                                                                                                                                                                                                                                                                                                                                                                                                                      | 94.50% 95.50%                                                                                                                                                                                                                                           | 96.10% 96.00%                                                                                                                                                                                                                |
| 2015-2016 95.40% 95.70% 94.50% 93.80% 93.30% 94.70% 94.55% 2015-2016 97.30% 96.00% 96.40%                                                                                                                                                                                                                                                                                                                                                                                                                                                                                                                                                                                                                                                                                                                                                                                                                                                                                                                                                                                                                                                                                                                                                                                                                                                                                                                                                                                                                                                                                                                                                                                                                                                                                                                                                                                                                                                                                                                                                                                                                                      | 95.80% 95.50%                                                                                                                                                                                                                                           | 94.80% 96.00%                                                                                                                                                                                                                |
| 2014-2015 95.90% 95.10% 91.70% 93.70% 93.70% 95.30% 94.23% 2014-2015 96.90% 97.00% 94.60%                                                                                                                                                                                                                                                                                                                                                                                                                                                                                                                                                                                                                                                                                                                                                                                                                                                                                                                                                                                                                                                                                                                                                                                                                                                                                                                                                                                                                                                                                                                                                                                                                                                                                                                                                                                                                                                                                                                                                                                                                                      | 95.00% 95.60%                                                                                                                                                                                                                                           | 95.80% 95.82%                                                                                                                                                                                                                |
| 2013-2014 96.00% 95.60% 94.60% 94.00% 94.10% 94.60% 94.82% 2013-2014 97.10% 96.90% 96.10%                                                                                                                                                                                                                                                                                                                                                                                                                                                                                                                                                                                                                                                                                                                                                                                                                                                                                                                                                                                                                                                                                                                                                                                                                                                                                                                                                                                                                                                                                                                                                                                                                                                                                                                                                                                                                                                                                                                                                                                                                                      | 95.50% 95.80%                                                                                                                                                                                                                                           | 95.80% 96.20%                                                                                                                                                                                                                |
| 2012-2013 96.70% 95.20% 92.70% 92.40% 94.30% 95.30% <u>94.43%</u> 2012-2013 97.90% 96.40% 94.90%                                                                                                                                                                                                                                                                                                                                                                                                                                                                                                                                                                                                                                                                                                                                                                                                                                                                                                                                                                                                                                                                                                                                                                                                                                                                                                                                                                                                                                                                                                                                                                                                                                                                                                                                                                                                                                                                                                                                                                                                                               | 92.80% 95.40%                                                                                                                                                                                                                                           | 96.00% 95.57%                                                                                                                                                                                                                |
| 2011-2012 96.80% 95.40% 94.80% 93.40% 94.60% 95.10% 95.02% 2011-2012 98.00% 96.10% 96.30%                                                                                                                                                                                                                                                                                                                                                                                                                                                                                                                                                                                                                                                                                                                                                                                                                                                                                                                                                                                                                                                                                                                                                                                                                                                                                                                                                                                                                                                                                                                                                                                                                                                                                                                                                                                                                                                                                                                                                                                                                                      | 95.90% 96.20%                                                                                                                                                                                                                                           | 96.40% 96.49%                                                                                                                                                                                                                |
| 2010-2011 95.10% 95.10% 94.52% 91.12% 94.29% 95.60% 94.28% 2010-2011 96.40% 96.40% 96.20%                                                                                                                                                                                                                                                                                                                                                                                                                                                                                                                                                                                                                                                                                                                                                                                                                                                                                                                                                                                                                                                                                                                                                                                                                                                                                                                                                                                                                                                                                                                                                                                                                                                                                                                                                                                                                                                                                                                                                                                                                                      | 94.80% 95.60%                                                                                                                                                                                                                                           | 97.00% 96.07%                                                                                                                                                                                                                |
| 2009-2010 95.00% 92.60% 94.10% 93.80% 94.60% 96.10% 94.60% 2009-2010 96.00% 94.10% 95.70%                                                                                                                                                                                                                                                                                                                                                                                                                                                                                                                                                                                                                                                                                                                                                                                                                                                                                                                                                                                                                                                                                                                                                                                                                                                                                                                                                                                                                                                                                                                                                                                                                                                                                                                                                                                                                                                                                                                                                                                                                                      | 95.30% 95.80%                                                                                                                                                                                                                                           | 96.80% 95.70%                                                                                                                                                                                                                |
| 2008-2009 96.20% 95.20% 94.60% 93.80% 93.30% 95.40% 94.80% 2008-2009 97.40% 97.00% 95.40%                                                                                                                                                                                                                                                                                                                                                                                                                                                                                                                                                                                                                                                                                                                                                                                                                                                                                                                                                                                                                                                                                                                                                                                                                                                                                                                                                                                                                                                                                                                                                                                                                                                                                                                                                                                                                                                                                                                                                                                                                                      | 94.40% 95.00%                                                                                                                                                                                                                                           | 96.10% 95.90%                                                                                                                                                                                                                |
| <u>2007-2008</u> <u>96.20%</u> <u>94.50%</u> <u>92.30%</u> <u>92.60%</u> <u>93.00%</u> <u>94.60%</u> <u>93.80%</u> <u>2007-2008</u> <u>97.40%</u> <u>95.80%</u> <u>95.50%</u>                                                                                                                                                                                                                                                                                                                                                                                                                                                                                                                                                                                                                                                                                                                                                                                                                                                                                                                                                                                                                                                                                                                                                                                                                                                                                                                                                                                                                                                                                                                                                                                                                                                                                                                                                                                                                                                                                                                                                  | 94.70% 95.00%                                                                                                                                                                                                                                           | 96.30% 95.80%                                                                                                                                                                                                                |
| 2006-2007 96.10% 94.90% 93.00% 92.20% 93.60% 94.30% 94.10% 2006-2007 97.70% 96.30% 96.30%                                                                                                                                                                                                                                                                                                                                                                                                                                                                                                                                                                                                                                                                                                                                                                                                                                                                                                                                                                                                                                                                                                                                                                                                                                                                                                                                                                                                                                                                                                                                                                                                                                                                                                                                                                                                                                                                                                                                                                                                                                      | 95.00% 94.70%                                                                                                                                                                                                                                           | 96.20% 96.00%                                                                                                                                                                                                                |
|                                                                                                                                                                                                                                                                                                                                                                                                                                                                                                                                                                                                                                                                                                                                                                                                                                                                                                                                                                                                                                                                                                                                                                                                                                                                                                                                                                                                                                                                                                                                                                                                                                                                                                                                                                                                                                                                                                                                                                                                                                                                                                                                |                                                                                                                                                                                                                                                         |                                                                                                                                                                                                                              |
| Hook 1st 2nd 3rd 4th 5th 6th Annual Gilbert 1st 2nd 3rd                                                                                                                                                                                                                                                                                                                                                                                                                                                                                                                                                                                                                                                                                                                                                                                                                                                                                                                                                                                                                                                                                                                                                                                                                                                                                                                                                                                                                                                                                                                                                                                                                                                                                                                                                                                                                                                                                                                                                                                                                                                                        | 4th 5th                                                                                                                                                                                                                                                 | 6th Annual                                                                                                                                                                                                                   |
| 2016-2017 97.30% 96.90% 96.40% 94.70% 95.80% <b>96.60%</b> 96.28% 2016-2017 <b>97.80% 97.30% 96.90%</b>                                                                                                                                                                                                                                                                                                                                                                                                                                                                                                                                                                                                                                                                                                                                                                                                                                                                                                                                                                                                                                                                                                                                                                                                                                                                                                                                                                                                                                                                                                                                                                                                                                                                                                                                                                                                                                                                                                                                                                                                                        | 95.10% 96.60%                                                                                                                                                                                                                                           | 96.40% 96.68%                                                                                                                                                                                                                |
| 2015-2016 97.80% 96.40% 96.40% 96.30% 95.80% 96.30% 96.50% 2015-2016 97.20% 96.40% 96.30%                                                                                                                                                                                                                                                                                                                                                                                                                                                                                                                                                                                                                                                                                                                                                                                                                                                                                                                                                                                                                                                                                                                                                                                                                                                                                                                                                                                                                                                                                                                                                                                                                                                                                                                                                                                                                                                                                                                                                                                                                                      | 96.50% 96.20%                                                                                                                                                                                                                                           | 96.60% 96.75%                                                                                                                                                                                                                |
| 2014-2015 97.20% 97.40% 95.00% 95.90% 96.20% 96.50% 96.37% 2014-2015 97.20% 97.10% 94.90%                                                                                                                                                                                                                                                                                                                                                                                                                                                                                                                                                                                                                                                                                                                                                                                                                                                                                                                                                                                                                                                                                                                                                                                                                                                                                                                                                                                                                                                                                                                                                                                                                                                                                                                                                                                                                                                                                                                                                                                                                                      | 95.70% 96.10%                                                                                                                                                                                                                                           | 96.00% 96.17%                                                                                                                                                                                                                |
| 2013-2014 97.20% 97.00% 95.90% 95.40% 96.30% 95.90% 96.28% 2013-2014 97.40% 96.90% 96.10%                                                                                                                                                                                                                                                                                                                                                                                                                                                                                                                                                                                                                                                                                                                                                                                                                                                                                                                                                                                                                                                                                                                                                                                                                                                                                                                                                                                                                                                                                                                                                                                                                                                                                                                                                                                                                                                                                                                                                                                                                                      | 95.90% 95.90%                                                                                                                                                                                                                                           | 95.90% 96.35%                                                                                                                                                                                                                |
| 2012-2013 98.20% 97.20% 95.70% 94.20% 95.90% 96.80% 96.33% 2012-2013 97.80% 96.60% 95.70%                                                                                                                                                                                                                                                                                                                                                                                                                                                                                                                                                                                                                                                                                                                                                                                                                                                                                                                                                                                                                                                                                                                                                                                                                                                                                                                                                                                                                                                                                                                                                                                                                                                                                                                                                                                                                                                                                                                                                                                                                                      | 94.50% 95.90%                                                                                                                                                                                                                                           | 96.30% 96.13%                                                                                                                                                                                                                |
| 2011-2012 97.60% 96.70% 96.00% 95.90% 96.40% 96.60% 95.56% 2011-2012 97.80% 96.50% 95.90%                                                                                                                                                                                                                                                                                                                                                                                                                                                                                                                                                                                                                                                                                                                                                                                                                                                                                                                                                                                                                                                                                                                                                                                                                                                                                                                                                                                                                                                                                                                                                                                                                                                                                                                                                                                                                                                                                                                                                                                                                                      | 95.70% 96.20%                                                                                                                                                                                                                                           | 95.90% 96.35%                                                                                                                                                                                                                |
| 2010-2011 96.10% 96.10% 96.00% 94.92% 96.11% 97.00% 96.04% 2010-2011 96.10% 96.80% 95.74%                                                                                                                                                                                                                                                                                                                                                                                                                                                                                                                                                                                                                                                                                                                                                                                                                                                                                                                                                                                                                                                                                                                                                                                                                                                                                                                                                                                                                                                                                                                                                                                                                                                                                                                                                                                                                                                                                                                                                                                                                                      | 95.14% 96.44%                                                                                                                                                                                                                                           | 96.80% 96.17%                                                                                                                                                                                                                |
| 2009-2010 95.40% 95.30% 96.20% 95.30% 96.20% 97.20% <u>96.00%</u> 2009-2010 96.40% 94.40% 96.10%                                                                                                                                                                                                                                                                                                                                                                                                                                                                                                                                                                                                                                                                                                                                                                                                                                                                                                                                                                                                                                                                                                                                                                                                                                                                                                                                                                                                                                                                                                                                                                                                                                                                                                                                                                                                                                                                                                                                                                                                                               | 95.50% 96.30%                                                                                                                                                                                                                                           | 96.90% 96.00%                                                                                                                                                                                                                |
| 2008-2009 97.50% 97.30% 96.20% 95.40% 95.80% 97.20% 96.60 <b>%</b> 2008-2009 97.70% 96.90% 95.60%                                                                                                                                                                                                                                                                                                                                                                                                                                                                                                                                                                                                                                                                                                                                                                                                                                                                                                                                                                                                                                                                                                                                                                                                                                                                                                                                                                                                                                                                                                                                                                                                                                                                                                                                                                                                                                                                                                                                                                                                                              | 95.00% 95.80%                                                                                                                                                                                                                                           | 96.90% 96.40%                                                                                                                                                                                                                |
| 2007-2008 97.90% 96.80% 95.70% 95.10% 95.80% 96.90% 96.30% 2007-2008 97.80% 96.70% 95.50%                                                                                                                                                                                                                                                                                                                                                                                                                                                                                                                                                                                                                                                                                                                                                                                                                                                                                                                                                                                                                                                                                                                                                                                                                                                                                                                                                                                                                                                                                                                                                                                                                                                                                                                                                                                                                                                                                                                                                                                                                                      | 96.00% 96.00%                                                                                                                                                                                                                                           | 96.60% 96.40%                                                                                                                                                                                                                |
|                                                                                                                                                                                                                                                                                                                                                                                                                                                                                                                                                                                                                                                                                                                                                                                                                                                                                                                                                                                                                                                                                                                                                                                                                                                                                                                                                                                                                                                                                                                                                                                                                                                                                                                                                                                                                                                                                                                                                                                                                                                                                                                                |                                                                                                                                                                                                                                                         |                                                                                                                                                                                                                              |
| 2006-2007 97.70% 96.90% 96.60% 95.30% 96.00% 96.70% 96.50% 2006-2007 98.10% 97.20% 96.40%                                                                                                                                                                                                                                                                                                                                                                                                                                                                                                                                                                                                                                                                                                                                                                                                                                                                                                                                                                                                                                                                                                                                                                                                                                                                                                                                                                                                                                                                                                                                                                                                                                                                                                                                                                                                                                                                                                                                                                                                                                      | 95.50% 96.10%                                                                                                                                                                                                                                           | 97.10% 96.80%                                                                                                                                                                                                                |
|                                                                                                                                                                                                                                                                                                                                                                                                                                                                                                                                                                                                                                                                                                                                                                                                                                                                                                                                                                                                                                                                                                                                                                                                                                                                                                                                                                                                                                                                                                                                                                                                                                                                                                                                                                                                                                                                                                                                                                                                                                                                                                                                |                                                                                                                                                                                                                                                         | •                                                                                                                                                                                                                            |
| Henderson 1st 2nd 3rd 4th 5th 6th Annual SHS 1st 2nd 3rd                                                                                                                                                                                                                                                                                                                                                                                                                                                                                                                                                                                                                                                                                                                                                                                                                                                                                                                                                                                                                                                                                                                                                                                                                                                                                                                                                                                                                                                                                                                                                                                                                                                                                                                                                                                                                                                                                                                                                                                                                                                                       | 4th 5th                                                                                                                                                                                                                                                 | 6th Annual                                                                                                                                                                                                                   |
| Henderson         1st         2nd         3rd         4th         5th         6th         Annual         SHS         1st         2nd         3rd           2016-2017         96.80%         96.30%         95.90%         92.70%         95.10%         96.60%         95.57%         2016-2017         96.90%         96.20%         96.20%                                                                                                                                                                                                                                                                                                                                                                                                                                                                                                                                                                                                                                                                                                                                                                                                                                                                                                                                                                                                                                                                                                                                                                                                                                                                                                                                                                                                                                                                                                                                                                                                                                                                                                                                                                                   | 4th 5th<br>93.60% 94.60%                                                                                                                                                                                                                                | 6th Annual<br>95.80% 96.10%                                                                                                                                                                                                  |
| Henderson         1st         2nd         3rd         4th         5th         6th         Annual         SHS         1st         2nd         3rd         3rd         2016-2017         96.80%         96.30%         95.90%         92.70%         95.10%         96.60%         95.57%         2016-2017         96.90%         96.20%         96.20%           2015-2016         96.80%         95.60%         96.00%         94.90%         95.30%         95.80%         95.73%         2015-2016         96.50%         95.50%         95.80%                                                                                                                                                                                                                                                                                                                                                                                                                                                                                                                                                                                                                                                                                                                                                                                                                                                                                                                                                                                                                                                                                                                                                                                                                                                                                                                                                                                                                                                                                                                                                                             | 4th 5th<br>93.60% 94.60%<br>94.70% 94.70%                                                                                                                                                                                                               | 6th Annual<br>95.80% 96.10%<br>95.60% 96.10%                                                                                                                                                                                 |
| Henderson         1st         2nd         3rd         4th         5th         6th         Annual         SHS         1st         2nd         3rd         3rd         2016-2017         96.80%         96.30%         95.90%         92.70%         95.10%         96.60%         95.57%         2016-2017         96.90%         96.20%         96.20%         96.20%         96.20%         96.20%         96.20%         96.20%         96.80%         96.00%         94.70%         95.80%         95.80%         95.73%         2015-2016         96.50%         95.50%         95.80%           2014-2015         96.80%         96.30%         94.70%         94.70%         95.10%         95.10%         95.48%         2014-2015         96.80%         96.10%         96.10%                                                                                                                                                                                                                                                                                                                                                                                                                                                                                                                                                                                                                                                                                                                                                                                                                                                                                                                                                                                                                                                                                                                                                                                                                                                                                                                                         | 4th 5th<br>93.60% 94.60%<br>94.70% 94.70%<br>94.40% 95.50%                                                                                                                                                                                              | 6th Annual<br>95.80% 96.10%<br>95.60% 96.10%<br>96.10% 96.10%                                                                                                                                                                |
| Henderson   1st   2nd   3rd   4th   5th   6th   Annual   2016-2017   96.80%   96.30%   95.90%   92.70%   95.10%   96.60%   95.57%   2016-2017   96.90%   96.20%   96.20%   96.20%   2015-2016   96.80%   95.60%   96.00%   94.90%   95.30%   95.80%   95.73%   2015-2016   96.50%   95.50%   95.80%   2014-2015   96.80%   96.30%   94.70%   94.70%   95.10%   95.10%   95.48%   2014-2015   96.80%   96.10%   96.10%   2013-2014   96.30%   95.00%   94.40%   93.20%   95.00%   96.30%   95.03%   2013-2014   97.00%   96.40%   96.20%                                                                                                                                                                                                                                                                                                                                                                                                                                                                                                                                                                                                                                                                                                                                                                                                                                                                                                                                                                                                                                                                                                                                                                                                                                                                                                                                                                                                                                                                                                                                                                                        | 4th 5th<br>93.60% 94.60%<br>94.70% 94.70%<br>94.40% 95.50%<br>94.70% 94.70%                                                                                                                                                                             | 6th Annual<br>95.80% 96.10%<br>95.60% 96.10%<br>96.10% 96.10%<br>96.40% 95.90%                                                                                                                                               |
| Henderson 1st 2nd 3rd 4th 5th 6th Annual 2016-2017 96.80% 96.30% 95.90% 92.70% 95.10% 96.60% 95.57% 2015-2016 96.80% 95.60% 96.00% 94.90% 95.30% 95.80% 95.73% 2014-2015 96.80% 96.30% 94.70% 94.70% 95.10% 95.10% 95.80% 95.40% 2014-2015 96.80% 95.00% 94.40% 93.20% 95.00% 96.30% 95.80% 2014-2015 96.80% 95.00% 96.00% 95.00% 96.20% 2014-2015 96.80% 96.00% 96.00% 96.00% 95.00% 96.00% 96.00% 96.00% 96.00% 96.00% 96.00% 96.00% 96.00% 96.00% 96.00% 96.00% 96.00% 96.00% 96.00% 96.00% 96.00% 96.00% 96.00% 96.00% 96.00% 96.00% 96.00% 96.00% 96.00% 96.00% 96.00% 96.00% 96.00% 96.00% 96.00% 96.00% 96.00% 96.00% 96.00% 96.00% 96.00% 96.00% 96.00% 96.00% 96.00% 96.00% 96.00% 96.00% 96.00% 96.00% 96.00% 96.00% 96.00% 96.00% 96.00% 96.00% 96.00% 96.00% 96.00% 96.00% 96.00% 96.00% 96.00% 96.00% 96.00% 96.00% 96.00% 96.00% 96.00% 96.00% 96.00% 96.00% 96.00% 96.00% 96.00% 96.00% 96.00% 96.00% 96.00% 96.00% 96.00% 96.00% 96.00% 96.00% 96.00% 96.00% 96.00% 96.00% 96.00% 96.00% 96.00% 96.00% 96.00% 96.00% 96.00% 96.00% 96.00% 96.00% 96.00% 96.00% 96.00% 96.00% 96.00% 96.00% 96.00% 96.00% 96.00% 96.00% 96.00% 96.00% 96.00% 96.00% 96.00% 96.00% 96.00% 96.00% 96.00% 96.00% 96.00% 96.00% 96.00% 96.00% 96.00% 96.00% 96.00% 96.00% 96.00% 96.00% 96.00% 96.00% 96.00% 96.00% 96.00% 96.00% 96.00% 96.00% 96.00% 96.00% 96.00% 96.00% 96.00% 96.00% 96.00% 96.00% 96.00% 96.00% 96.00% 96.00% 96.00% 96.00% 96.00% 96.00% 96.00% 96.00% 96.00% 96.00% 96.00% 96.00% 96.00% 96.00% 96.00% 96.00% 96.00% 96.00% 96.00% 96.00% 96.00% 96.00% 96.00% 96.00% 96.00% 96.00% 96.00% 96.00% 96.00% 96.00% 96.00% 96.00% 96.00% 96.00% 96.00% 96.00% 96.00% 96.00% 96.00% 96.00% 96.00% 96.00% 96.00% 96.00% 96.00% 96.00% 96.00% 96.00% 96.00% 96.00% 96.00% 96.00% 96.00% 96.00% 96.00% 96.00% 96.00% 96.00% 96.00% 96.00% 96.00% 96.00% 96.00% 96.00% 96.00% 96.00% 96.00% 96.00% 96.00% 96.00% 96.00% 96.00% 96.00% 96.00% 96.00% 96.00% 96.00% 96.00% 96.00% 96.00% 96.00% 96.00% 96.00% 96.00% 96.00% 96.00% 96.00% 96.00% 96.00% 96.00% 96.00% 96.00% 96.00% 96.00% 96.00% 96.00% 96.00% 96.00% | 4th 5th<br>93.60% 94.60%<br>94.70% 94.70%<br>94.40% 95.50%<br>94.70% 94.70%<br>94.40% 95.80%                                                                                                                                                            | 6th Annual<br>95.80% 96.10%<br>95.60% 96.10%<br>96.10% 96.10%<br>96.40% 95.90%<br>96.80% 95.82%                                                                                                                              |
| Henderson 1st 2nd 3rd 4th 5th 6th Annual 2016-2017 96.80% 96.30% 95.90% 92.70% 95.10% 96.60% 95.57% 2016-2017 96.80% 96.80% 96.80% 96.00% 94.90% 95.30% 95.80% 95.73% 2015-2016 96.80% 96.80% 94.70% 94.70% 95.10% 95.10% 95.80% 2014-2015 96.80% 96.30% 94.70% 95.10% 95.10% 95.80% 2014-2015 96.80% 96.00% 94.00% 95.00% 96.10% 96.10% 2013-2014 96.30% 95.90% 94.40% 93.20% 95.00% 96.80% 95.55% 2012-2013 96.90% 95.90% 96.10% 95.10% 96.00% 96.55% 2012-2013 96.90% 96.90% 96.10% 96.10% 96.00% 96.00% 2011-2012 97.40% 96.20% 96.10% 95.50% 96.10% 96.00% 96.00% 96.00% 96.00% 96.00% 96.00% 96.00% 96.00% 96.00% 96.00% 96.00% 96.00% 96.00% 96.00% 96.00% 96.00% 96.00% 96.00% 96.00% 96.00% 96.00% 96.00% 96.00% 96.00% 96.00% 96.00% 96.00%                                                                                                                                                                                                                                                                                                                                                                                                                                                                                                                                                                                                                                                                                                                                                                                                                                                                                                                                                                                                                                                                                                                                                                                                                                                                                                                                                                          | 4th 5th<br>93.60% 94.60%<br>94.70% 94.70%<br>94.40% 95.50%<br>94.70% 94.70%<br>94.40% 95.80%<br>95.80% 95.80%                                                                                                                                           | 6th Annual<br>95.80% 96.10%<br>95.60% 96.10%<br>96.10% 96.10%<br>96.40% 95.90%<br>96.80% 95.82%<br>96.60% 96.39%                                                                                                             |
| Henderson   1st   2nd   3rd   4th   5th   6th   Annual   2016-2017   96.80%   96.30%   95.90%   92.70%   95.10%   96.80%   95.57%   2016-2017   96.90%   96.20%   96.20%   96.20%   96.20%   96.20%   96.20%   96.20%   96.20%   96.20%   96.20%   96.20%   96.20%   96.20%   96.20%   96.20%   96.20%   96.20%   96.20%   96.20%   96.20%   96.20%   96.20%   96.20%   96.20%   96.20%   96.20%   96.20%   96.20%   96.20%   96.20%   96.20%   96.20%   96.20%   96.20%   96.20%   96.20%   96.20%   96.20%   96.20%   96.20%   96.20%   96.20%   96.20%   96.20%   96.20%   96.20%   96.20%   96.20%   96.20%   96.20%   96.20%   96.20%   96.20%   96.20%   96.20%   96.20%   96.20%   96.20%   96.20%   96.20%   96.20%   96.20%   96.20%   96.20%   96.20%   96.20%   96.20%   96.20%   96.20%   96.20%   96.20%   96.20%   96.20%   96.20%   96.20%   96.20%   96.20%   96.20%   96.20%   96.20%   96.20%   96.20%   96.20%   96.20%   96.20%   96.20%   96.20%   96.20%   96.20%   96.20%   96.20%   96.20%   96.20%   96.20%   96.20%   96.20%   96.20%   96.20%   96.20%   96.20%   96.20%   96.20%   96.20%   96.20%   96.20%   96.20%   96.20%   96.20%   96.20%   96.20%   96.20%   96.20%   96.20%   96.20%   96.20%   96.20%   96.20%   96.20%   96.20%   96.20%   96.20%   96.20%   96.20%   96.20%   96.20%   96.20%   96.20%   96.20%   96.20%   96.20%   96.20%   96.20%   96.20%   96.20%   96.20%   96.20%   96.20%   96.20%   96.20%   96.20%   96.20%   96.20%   96.20%   96.20%   96.20%   96.20%   96.20%   96.20%   96.20%   96.20%   96.20%   96.20%   96.20%   96.20%   96.20%   96.20%   96.20%   96.20%   96.20%   96.20%   96.20%   96.20%   96.20%   96.20%   96.20%   96.20%   96.20%   96.20%   96.20%   96.20%   96.20%   96.20%   96.20%   96.20%   96.20%   96.20%   96.20%   96.20%   96.20%   96.20%   96.20%   96.20%   96.20%   96.20%   96.20%   96.20%   96.20%   96.20%   96.20%   96.20%   96.20%   96.20%   96.20%   96.20%   96.20%   96.20%   96.20%   96.20%   96.20%   96.20%   96.20%   96.20%   96.20%   96.20%   96.20%   96.20%   96.20%   96.20%   96.20%   96.20%   9   | 4th 5th<br>93.60% 94.60%<br>94.70% 94.70%<br>94.40% 95.50%<br>94.70% 94.70%<br>94.40% 95.80%<br>95.80% 95.80%<br>94.42% 95.25%                                                                                                                          | 6th Annual 95.80% 96.10% 95.60% 96.10% 96.10% 96.10% 96.40% 95.90% 96.80% 95.82% 96.60% 96.33%                                                                                                                               |
| Henderson   1st   2nd   3rd   4th   5th   6th   Annual   2016-2017   96.80%   96.30%   95.90%   92.70%   95.10%   96.80%   95.57%   2016-2017   96.90%   96.20%   96.20%   96.20%   2015-2016   96.80%   95.60%   96.00%   94.90%   95.30%   95.80%   95.73%   2015-2016   96.50%   95.50%   95.80%   2013-2014   96.30%   95.00%   94.70%   95.10%   95.10%   95.48%   2014-2015   96.80%   96.10%   96.10%   2012-2013   96.90%   95.90%   94.40%   93.20%   95.00%   96.30%   95.30%   95.33%   2013-2014   97.00%   96.40%   96.20%   2012-2013   96.90%   95.90%   95.90%   95.10%   96.20%   2012-2013   96.90%   95.90%   95.90%   95.10%   96.00%   95.55%   2012-2013   96.90%   95.90%   95.10%   2012-2013   96.90%   95.90%   95.90%   95.90%   96.00%   2011-2011   96.80%   96.10%   96.20%   96.20%   2011-2011   96.10%   95.90%   95.90%   96.90%   96.20%   2010-2011   96.10%   95.90%   95.90%   95.90%   95.90%   95.90%   95.90%   95.90%   95.90%   95.90%   95.90%   95.90%   95.90%   95.90%   95.90%   95.90%   95.90%   95.90%   95.90%   95.90%   95.90%   95.90%   95.90%   95.90%   95.90%   95.90%   95.90%   95.90%   95.90%   95.90%   95.90%   95.90%   95.90%   95.90%   95.90%   95.90%   95.90%   95.90%   95.90%   95.90%   95.90%   95.90%   95.90%   95.90%   95.90%   95.90%   95.90%   95.90%   95.90%   95.90%   95.90%   95.90%   95.90%   95.90%   95.90%   95.90%   95.90%   95.90%   95.90%   95.90%   95.90%   95.90%   95.90%   95.90%   95.90%   95.90%   95.90%   95.90%   95.90%   95.90%   95.90%   95.90%   95.90%   95.90%   95.90%   95.90%   95.90%   95.90%   95.90%   95.90%   95.90%   95.90%   95.90%   95.90%   95.90%   95.90%   95.90%   95.90%   95.90%   95.90%   95.90%   95.90%   95.90%   95.90%   95.90%   95.90%   95.90%   95.90%   95.90%   95.90%   95.90%   95.90%   95.90%   95.90%   95.90%   95.90%   95.90%   95.90%   95.90%   95.90%   95.90%   95.90%   95.90%   95.90%   95.90%   95.90%   95.90%   95.90%   95.90%   95.90%   95.90%   95.90%   95.90%   95.90%   95.90%   95.90%   95.90%   95.90%   95.90%   95.90%   95.90%   95.90%    | 4th 5th<br>93.60% 94.60%<br>94.70% 94.70%<br>94.40% 95.50%<br>94.70% 94.70%<br>94.40% 95.80%<br>95.80% 95.80%<br>94.42% 95.25%<br>94.20% 95.30%                                                                                                         | 6th Annual<br>95.80% 96.10%<br>95.60% 96.10%<br>96.10% 96.10%<br>96.40% 95.90%<br>96.80% 95.82%<br>96.60% 96.39%<br>96.20% 95.64%<br>96.30% 95.30%                                                                           |
| Henderson 1st 2nd 3rd 4th 5th 6th Annual 2016-2017 96.80% 96.30% 95.90% 92.70% 95.10% 96.60% 95.57% 2016-2017 96.90% 96.20% 96.20% 96.20% 96.20% 96.20% 96.80% 96.80% 95.60% 94.90% 95.10% 95.10% 95.10% 95.40% 95.20% 2013-2014 96.80% 96.30% 94.70% 94.70% 95.10% 95.10% 95.40% 95.40% 2014-2015 96.80% 96.30% 94.40% 93.20% 95.00% 96.30% 95.03% 2014-2015 96.80% 96.10% 96.10% 96.10% 2012-2013 96.90% 95.90% 95.00% 94.40% 95.10% 96.00% 95.55% 2012-2013 96.90% 96.20% 96.20% 2011-2012 97.40% 96.20% 96.10% 95.50% 95.30% 96.10% 96.80% 96.10% 96.20% 2011-2012 97.40% 96.20% 96.20% 95.50% 95.30% 96.10% 96.80% 96.20% 2011-2012 97.10% 96.50% 96.60% 2011-2011 96.80% 96.10% 96.50% 95.90% 96.20% 2011-2011 96.80% 96.10% 95.90% 95.90% 96.20% 2011-2011 96.10% 95.90% 95.90% 95.90% 2011-2011 96.10% 95.90% 95.90% 96.90% 96.20% 2010-2011 96.10% 95.90% 95.90% 95.90% 2010-2011 96.10% 95.90% 95.90% 2010-2011 96.10% 95.90% 95.90% 95.90% 2008-2009 96.80% 96.80% 96.60% 94.40% 94.40% 94.40% 96.00% 95.60% 2008-2009 95.90% 95.90% 95.90% 95.00% 95.00% 95.00% 95.00% 95.00% 95.00% 95.00% 95.00% 95.00% 95.00% 95.00% 95.00% 95.00% 95.00% 95.00% 95.00% 95.00% 95.00% 95.00% 95.00% 95.00% 95.00% 95.00% 95.00% 95.00% 95.00% 95.00% 95.00% 95.00% 95.00% 95.00% 95.00% 95.00% 95.00% 95.00% 95.00% 95.00% 95.00% 95.00% 95.00% 95.00% 95.00% 95.00% 95.00% 95.00% 95.00% 95.00% 95.00% 95.00% 95.00% 95.00% 95.00% 95.00% 95.00% 95.00% 95.00% 95.00% 95.00% 95.00% 95.00% 95.00% 95.00% 95.00% 95.00% 95.00% 95.00% 95.00% 95.00% 95.00% 95.00% 95.00% 95.00% 95.00% 95.00% 95.00% 95.00% 95.00% 95.00% 95.00% 95.00% 95.00% 95.00% 95.00% 95.00% 95.00% 95.00% 95.00% 95.00% 95.00% 95.00% 95.00% 95.00% 95.00% 95.00% 95.00% 95.00% 95.00% 95.00% 95.00% 95.00% 95.00% 95.00% 95.00% 95.00% 95.00% 95.00% 95.00% 95.00% 95.00% 95.00%                                                                                                                                                                                                                                                                       | 4th 5th<br>93.60% 94.60%<br>94.70% 94.70%<br>94.40% 95.50%<br>94.70% 94.70%<br>94.40% 95.80%<br>95.80% 95.80%<br>94.42% 95.25%<br>94.20% 95.30%<br>93.20% 94.40%                                                                                        | 6th Annual 95.80% 96.10% 95.60% 96.10% 96.10% 96.10% 96.80% 95.82% 96.60% 95.82% 96.20% 95.64% 96.30% 95.30% 95.90% 95.20%                                                                                                   |
| Henderson   1st   2nd   3rd   4th   5th   6th   Annual   2016-2017   96.80%   96.30%   95.90%   92.70%   95.10%   96.80%   95.57%   2016-2017   96.80%   96.80%   95.60%   96.00%   94.90%   95.30%   95.80%   95.30%   95.30%   95.30%   95.30%   2015-2016   96.80%   96.50%   95.50%   95.80%   2013-2014   96.30%   96.30%   94.70%   94.70%   95.10%   95.10%   95.48%   2014-2015   96.80%   96.80%   96.00%   94.40%   95.10%   96.30%   95.33%   2013-2014   97.00%   96.40%   96.20%   2012-2013   96.90%   95.90%   95.00%   94.40%   95.10%   96.00%   95.55%   2012-2013   96.90%   95.90%   95.10%   2012-2011   96.80%   96.10%   95.50%   95.50%   95.30%   96.10%   96.00%   95.50%   2012-2011   96.80%   96.10%   96.50%   96.60%   2012-2011   96.80%   96.10%   96.50%   96.50%   96.50%   96.50%   2012-2012   97.10%   96.50%   96.50%   2012-2013   96.90%   95.90%   95.90%   95.90%   95.90%   95.90%   95.90%   95.90%   95.90%   95.90%   95.90%   95.90%   95.90%   95.90%   95.90%   95.90%   95.90%   95.90%   95.90%   95.90%   95.90%   95.90%   95.90%   95.90%   95.90%   95.90%   95.90%   95.90%   95.90%   95.90%   95.90%   95.90%   95.90%   95.90%   95.90%   95.90%   95.90%   95.90%   95.90%   95.90%   95.90%   95.90%   95.90%   95.90%   95.90%   95.90%   95.90%   95.90%   95.90%   95.90%   95.90%   95.90%   95.90%   95.90%   95.90%   95.90%   95.90%   95.90%   95.90%   95.90%   95.90%   95.90%   95.90%   95.90%   95.90%   95.90%   95.90%   95.90%   95.90%   95.90%   95.90%   95.90%   95.90%   95.90%   95.90%   95.90%   95.90%   95.90%   95.90%   95.90%   95.90%   95.90%   95.90%   95.90%   95.90%   95.90%   95.90%   95.90%   95.90%   95.90%   95.90%   95.90%   95.90%   95.90%   95.90%   95.90%   95.90%   95.90%   95.90%   95.90%   95.90%   95.90%   95.90%   95.90%   95.90%   95.90%   95.90%   95.90%   95.90%   95.90%   95.90%   95.90%   95.90%   95.90%   95.90%   95.90%   95.90%   95.90%   95.90%   95.90%   95.90%   95.90%   95.90%   95.90%   95.90%   95.90%   95.90%   95.90%   95.90%   95.90%   95.90%   95.90%   95.90%   95.9   | 4th 5th<br>93.60% 94.60%<br>94.70% 94.70%<br>94.40% 95.50%<br>94.70% 94.70%<br>94.40% 95.80%<br>95.80% 95.80%<br>94.42% 95.25%<br>94.20% 95.30%<br>93.20% 94.40%<br>94.00% 94.70%                                                                       | 6th Annual 95.80% 96.10% 95.60% 96.10% 96.10% 96.10% 96.40% 95.90% 96.80% 95.82% 96.60% 96.39% 96.20% 95.64% 96.30% 95.30% 95.90% 95.20%                                                                                     |
| Henderson 1st 2nd 3rd 4th 5th 6th Annual 2016-2017 96.80% 96.30% 95.90% 92.70% 95.10% 96.60% 95.57% 2015-2016 96.80% 95.60% 96.00% 94.90% 95.30% 95.30% 95.80% 95.73% 2013-2014 96.80% 96.80% 94.70% 94.70% 95.10% 95.10% 95.80% 95.80% 2014-2015 96.80% 96.00% 94.40% 93.20% 95.00% 96.30% 95.03% 2013-2014 96.30% 95.90% 95.90% 95.00% 96.00% 95.50% 95.80% 2012-2013 96.90% 95.90% 95.00% 94.40% 93.20% 95.00% 96.00% 95.55% 2012-2013 96.90% 96.20% 96.00% 95.50% 95.30% 96.00% 96.00% 2010-2011 96.80% 96.10% 96.20% 2010-2011 96.80% 96.10% 96.20% 2010-2011 96.80% 96.10% 96.20% 2010-2011 96.80% 96.10% 96.20% 96.00% 95.50% 95.00% 96.00% 95.50% 96.00% 96.00% 2010-2011 96.80% 96.10% 96.20% 96.00% 95.50% 96.00% 95.00% 96.00% 96.00% 96.00% 96.00% 96.00% 96.00% 96.00% 96.00% 96.00% 96.00% 96.00% 96.00% 96.00% 96.00% 96.00% 96.00% 96.00% 96.00% 96.00% 96.00% 96.00% 96.00% 96.00% 96.00% 96.00% 96.00% 96.00% 96.00% 96.00% 96.00% 96.00% 96.00% 96.00% 96.00% 96.00% 96.00% 96.00% 96.00% 96.00% 96.00% 96.00% 96.00% 96.00% 96.00% 96.00% 96.00% 96.00% 96.00% 96.00% 96.00% 96.00% 96.00% 96.00% 96.00% 96.00% 96.00% 96.00% 96.00% 96.00% 96.00% 96.00% 96.00% 96.00% 96.00% 96.00% 96.00% 96.00% 96.00% 96.00% 96.00% 96.00% 96.00% 96.00% 96.00% 96.00% 96.00% 96.00% 96.00% 96.00% 96.00% 96.00% 96.00% 96.00% 96.00% 96.00% 96.00% 96.00% 96.00% 96.00% 96.00% 96.00% 96.00% 96.00% 96.00% 96.00% 96.00% 96.00% 96.00% 96.00% 96.00% 96.00% 96.00% 96.00% 96.00% 96.00% 96.00% 96.00% 96.00% 96.00% 96.00% 96.00% 96.00% 96.00% 96.00% 96.00% 96.00% 96.00% 96.00% 96.00% 96.00% 96.00% 96.00% 96.00% 96.00% 96.00% 96.00% 96.00% 96.00% 96.00% 96.00% 96.00% 96.00% 96.00% 96.00% 96.00% 96.00% 96.00% 96.00% 96.00% 96.00% 96.00% 96.00% 96.00% 96.00% 96.00% 96.00% 96.00% 96.00% 96.00% 96.00% 96.00% 96.00% 96.00% 96.00% 96.00% 96.00% 96.00% 96.00% 96.00% 96.00% 96.00% 96.00% 96.00% 96.00% 96.00% 96.00% 96.00% 96.00% 96.00% 96.00% 96.00% 96.00% 96.00% 96.00% 96.00% 96.00% 96.00% 96.00% 96.00% 96.00% 96.00% 96.00% 96.00% 96.00% 96.00% 96.00% 96.00% 96.00% 96.00% 96.00% 96.00% 96 | 4th 5th<br>93.60% 94.60%<br>94.70% 94.70%<br>94.40% 95.50%<br>94.70% 94.70%<br>94.40% 95.80%<br>95.80% 95.80%<br>94.42% 95.25%<br>94.20% 95.30%<br>93.20% 94.40%                                                                                        | 6th Annual 95.80% 96.10% 95.60% 96.10% 96.10% 96.10% 96.80% 95.82% 96.60% 95.82% 96.20% 95.64% 96.30% 95.30% 95.90% 95.20%                                                                                                   |
| Henderson 1st 2nd 3rd 4th 5th 6th Annual 2016-2017 96.80% 96.30% 95.90% 92.70% 95.10% 96.60% 95.57% 2015-2016 96.80% 95.60% 96.00% 94.90% 95.30% 95.80% 95.10% 2013-2014 96.30% 95.80% 94.70% 94.70% 95.10% 95.10% 95.80% 95.80% 2014-2015 96.80% 96.30% 95.00% 94.40% 93.20% 95.00% 96.30% 95.03% 2014-2015 96.80% 96.10% 96.10% 96.10% 96.10% 2012-2013 96.90% 95.90% 95.00% 94.40% 93.20% 95.00% 96.10% 95.55% 2011-2012 97.40% 96.20% 96.10% 95.50% 95.30% 96.10% 96.20% 2012-2013 96.90% 96.20% 96.10% 95.50% 95.30% 96.10% 96.20% 2011-2012 97.40% 96.20% 96.10% 95.50% 95.30% 96.10% 96.20% 2011-2012 97.40% 96.20% 96.10% 95.50% 95.30% 96.10% 96.20% 2011-2012 97.10% 96.50% 96.50% 96.00% 2011-2012 97.10% 96.50% 96.00% 95.50% 96.00% 96.10% 96.00% 96.00% 96.00% 96.00% 96.00% 96.00% 96.00% 96.00% 96.00% 96.00% 96.00% 96.00% 96.00% 96.00% 96.00% 96.00% 96.00% 96.00% 96.00% 96.00% 96.00% 96.00% 96.00% 96.00% 96.00% 96.00% 96.00% 96.00% 96.00% 96.00% 96.00% 96.00% 96.00% 96.00% 96.00% 96.00% 96.00% 96.00% 96.00% 96.00% 96.00% 96.00% 96.00% 96.00% 96.00% 96.00% 96.00% 96.00% 96.00% 96.00% 96.00% 96.00% 96.00% 96.00% 96.00% 96.00% 96.00% 96.00% 96.00% 96.00% 96.00% 96.00% 96.00% 96.00% 96.00% 96.00% 96.00% 96.00% 96.00% 96.00% 96.00% 96.00% 96.00% 96.00% 96.00% 96.00% 96.00% 96.00% 96.00% 96.00% 96.00% 96.00% 96.00% 96.00% 96.00% 96.00% 96.00% 96.00% 96.00% 96.00% 96.00% 96.00% 96.00% 96.00% 96.00% 96.00% 96.00% 96.00% 96.00% 96.00% 96.00% 96.00% 96.00% 96.00% 96.00% 96.00% 96.00% 96.00% 96.00% 96.00% 96.00% 96.00% 96.00% 96.00% 96.00% 96.00% 96.00% 96.00% 96.00% 96.00% 96.00% 96.00% 96.00% 96.00% 96.00% 96.00% 96.00% 96.00% 96.00% 96.00% 96.00% 96.00% 96.00% 96.00% 96.00% 96.00% 96.00% 96.00% 96.00% 96.00% 96.00% 96.00% 96.00% 96.00% 96.00% 96.00% 96.00% 96.00% 96.00% 96.00% 96.00% 96.00% 96.00% 96.00% 96.00% 96.00% 96.00% 96.00% 96.00% 96.00% 96.00% 96.00% 96.00% 96.00% 96.00% 96.00% 96.00% 96.00% 96.00% 96.00% 96.00% 96.00% 96.00% 96.00% 96.00% 96.00% 96.00% 96.00% 96.00% 96.00% 96.00% 96.00% 96.00% 96.00% 96.00% 96.00% 96.00% 96.00% 96 | 4th 5th<br>93.60% 94.60%<br>94.70% 94.70%<br>94.40% 95.50%<br>94.40% 95.80%<br>95.80% 95.80%<br>94.42% 95.25%<br>94.20% 95.30%<br>93.20% 94.40%<br>94.00% 94.70%<br>93.86% 94.50%                                                                       | 6th Annual 95.80% 96.10% 95.60% 96.10% 96.10% 96.20% 96.80% 95.82% 96.60% 95.82% 96.30% 95.30% 95.90% 95.20% 95.90% 95.30% 96.30% 95.50%                                                                                     |
| Henderson 1st 2nd 3rd 4th 5th 6th Annual 2016-2017 96.80% 96.30% 95.90% 92.70% 95.10% 96.60% 95.57% 2016-2017 96.80% 96.80% 96.00% 94.90% 95.30% 95.30% 95.30% 95.30% 95.30% 2013-2014 96.80% 96.80% 96.00% 94.70% 95.10% 95.10% 95.10% 95.80% 2014-2015 96.80% 96.00% 94.70% 95.10% 95.10% 95.00% 96.80% 96.80% 96.10% 96.10% 96.10% 2012-2013 96.90% 95.90% 95.00% 96.10% 96.10% 96.10% 96.00% 95.55% 2012-2013 96.90% 96.20% 96.10% 95.50% 95.80% 96.10% 96.20% 2011-2012 97.40% 96.20% 96.10% 95.50% 95.80% 96.10% 96.20% 2011-2012 97.40% 96.20% 96.20% 96.50% 95.50% 96.80% 96.10% 2011-2012 97.40% 96.20% 96.20% 96.20% 96.20% 96.20% 96.20% 96.20% 2011-2011 96.80% 96.20% 96.20% 96.20% 96.20% 96.20% 96.20% 96.20% 96.20% 96.20% 96.20% 96.20% 96.20% 96.20% 96.20% 96.20% 96.20% 96.20% 96.20% 96.20% 96.20% 96.20% 96.20% 96.20% 96.20% 96.20% 96.20% 96.20% 96.20% 96.20% 96.20% 96.20% 96.20% 96.20% 96.20% 96.20% 96.20% 96.20% 96.20% 96.20% 96.20% 96.20% 96.20% 96.20% 96.20% 96.20% 96.20% 96.20% 96.20% 96.20% 96.20% 96.20% 96.20% 96.20% 96.20% 96.20% 96.20% 96.20% 96.20% 96.20% 96.20% 96.20% 96.20% 96.20% 96.20% 96.20% 96.20% 96.20% 96.20% 96.20% 96.20% 96.20% 96.20% 96.20% 96.20% 96.20% 96.20% 96.20% 96.20% 96.20% 96.20% 96.20% 96.20% 96.20% 96.20% 96.20% 96.20% 96.20% 96.20% 96.20% 96.20% 96.20% 96.20% 96.20% 96.20% 96.20% 96.20% 96.20% 96.20% 96.20% 96.20% 96.20% 96.20% 96.20% 96.20% 96.20% 96.20% 96.20% 96.20% 96.20% 96.20% 96.20% 96.20% 96.20% 96.20% 96.20% 96.20% 96.20% 96.20% 96.20% 96.20% 96.20% 96.20% 96.20% 96.20% 96.20% 96.20% 96.20% 96.20% 96.20% 96.20% 96.20% 96.20% 96.20% 96.20% 96.20% 96.20% 96.20% 96.20% 96.20% 96.20% 96.20% 96.20% 96.20% 96.20% 96.20% 96.20% 96.20% 96.20% 96.20% 96.20% 96.20% 96.20% 96.20% 96.20% 96.20% 96.20% 96.20% 96.20% 96.20% 96.20% 96.20% 96.20% 96.20% 96.20% 96.20% 96.20% 96.20% 96.20% 96.20% 96.20% 96.20% 96.20% 96.20% 96.20% 96.20% 96.20% 96.20% 96.20% 96.20% 96.20% 96.20% 96.20% 96.20% 96.20% 96.20% 96.20% 96.20% 96.20% 96.20% 96.20% 96.20% 96.20% 96.20% 96.20% 96.20% 96.20% 96.20% 96.20% 96.20% 9 | 4th 5th 93.60% 94.60% 94.70% 94.70% 94.40% 95.50% 94.70% 94.70% 94.40% 95.80% 95.80% 95.80% 94.42% 95.25% 94.20% 95.30% 93.20% 94.40% 94.00% 94.70% 93.86% 94.50%                                                                                       | 6th Annual 95.80% 96.10% 95.60% 96.10% 96.10% 96.10% 96.80% 95.82% 96.60% 95.82% 96.20% 95.64% 96.30% 95.30% 95.90% 95.30% 95.90% 95.30% 96.30% 95.50%                                                                       |
| Henderson   1st   2nd   3rd   4th   5th   6th   Annual   2016-2017   96.80%   96.30%   95.90%   92.70%   95.10%   96.80%   95.57%   2016-2017   96.80%   96.80%   95.60%   96.00%   94.90%   95.30%   95.80%   95.80%   95.73%   2015-2016   96.80%   96.30%   94.70%   94.70%   95.10%   95.10%   95.48%   2014-2015   96.80%   95.80%   95.80%   95.80%   95.80%   2012-2013   96.90%   95.90%   94.40%   95.10%   96.00%   95.55%   2013-2014   97.00%   96.40%   96.20%   2012-2013   96.90%   95.90%   95.00%   94.40%   95.10%   96.00%   95.55%   2012-2013   96.90%   95.90%   95.10%   2012-2011   97.40%   96.20%   95.50%   95.50%   95.30%   96.10%   96.80%   2012-2013   96.90%   95.90%   95.90%   95.90%   95.90%   96.60%   2012-2011   96.80%   96.10%   96.50%   96.50%   96.60%   2012-2011   96.80%   96.80%   95.90%   94.90%   96.10%   96.90%   96.20%   2012-2011   96.10%   95.90%   95.90%   95.90%   2008-2009   96.80%   96.60%   95.80%   94.10%   94.40%   96.00%   95.60%   2008-2009   96.80%   96.60%   95.80%   94.30%   94.30%   95.00%   95.90%   95.30%   2008-2009   95.90%   95.60%   95.70%   2008-2009   95.80%   95.80%   94.30%   94.30%   95.00%   95.90%   95.30%   2008-2009   95.90%   95.60%   95.70%   2008-2009   95.80%   95.80%   95.80%   94.10%   94.40%   96.00%   95.60%   2008-2009   95.90%   95.60%   95.70%   2008-2009   95.90%   95.60%   95.70%   2008-2009   95.90%   95.60%   95.70%   2008-2009   95.90%   95.60%   95.70%   95.80%   95.80%   95.80%   94.80%   95.80%   95.80%   95.80%   94.80%   95.80%   95.80%   95.80%   95.80%   95.80%   95.80%   95.80%   95.80%   95.80%   95.80%   95.80%   95.80%   95.80%   95.80%   95.80%   95.80%   95.80%   95.80%   95.80%   95.80%   95.80%   95.80%   95.80%   95.80%   95.80%   95.80%   95.80%   95.80%   95.80%   95.80%   95.80%   95.80%   95.80%   95.80%   95.80%   95.80%   95.80%   95.80%   95.80%   95.80%   95.80%   95.80%   95.80%   95.80%   95.80%   95.80%   95.80%   95.80%   95.80%   95.80%   95.80%   95.80%   95.80%   95.80%   95.80%   95.80%   95.80%   95.80%   95.80%   9   | 4th 5th 93.60% 94.60% 94.70% 94.70% 94.40% 95.50% 94.70% 94.70% 94.40% 95.80% 95.80% 95.80% 95.80% 95.30% 94.42% 95.25% 94.20% 95.30% 93.20% 94.40% 94.00% 94.70% 93.86% 94.50%  4th 5th 93.24% 94.09%                                                  | 6th Annual 95.80% 96.10% 95.60% 96.10% 96.10% 96.10% 96.40% 95.90% 96.80% 95.82% 96.60% 96.39% 96.20% 95.64% 96.30% 95.30% 95.90% 95.20% 95.90% 95.50%                                                                       |
| Henderson   1st   2nd   3rd   4th   5th   6th   Annual   2016-2017   96.80%   96.30%   95.90%   92.70%   95.10%   96.60%   95.57%   2016-2016   96.80%   96.30%   95.60%   94.90%   95.30%   95.80%   95.73%   2014-2015   96.80%   96.30%   94.70%   94.70%   95.10%   95.10%   95.40%   95.20%   2014-2015   96.80%   95.90%   94.40%   93.20%   95.00%   96.30%   95.03%   2014-2015   96.80%   96.10%   96.10%   96.20%   2012-2013   96.90%   95.90%   95.00%   94.40%   95.10%   96.00%   95.55%   2013-2014   97.00%   96.40%   96.20%   2011-2012   97.40%   96.20%   96.10%   95.50%   95.30%   96.10%   96.80%   2012-2013   96.90%   95.90%   95.10%   2011-2012   97.40%   96.20%   96.10%   96.10%   96.80%   96.80%   96.80%   96.80%   96.80%   96.80%   96.80%   96.80%   96.80%   96.80%   96.80%   96.80%   96.80%   96.80%   96.80%   96.80%   96.80%   96.80%   96.80%   96.80%   96.80%   96.80%   96.80%   96.80%   96.80%   96.80%   96.80%   96.80%   96.80%   96.80%   96.80%   96.80%   96.80%   96.80%   96.80%   96.80%   96.80%   96.80%   96.80%   96.80%   96.80%   96.80%   96.80%   96.80%   96.80%   96.80%   96.80%   96.80%   96.80%   96.80%   96.80%   96.80%   96.80%   96.80%   96.80%   96.80%   96.80%   96.80%   96.80%   96.80%   96.80%   96.80%   96.80%   96.80%   96.80%   96.80%   96.80%   96.80%   96.80%   96.80%   96.80%   96.80%   96.80%   96.80%   96.80%   96.80%   96.80%   96.80%   96.80%   96.80%   96.80%   96.80%   96.80%   96.80%   96.80%   96.80%   96.80%   96.80%   96.80%   96.80%   96.80%   96.80%   96.80%   96.80%   96.80%   96.80%   96.80%   96.80%   96.80%   96.80%   96.80%   96.80%   96.80%   96.80%   96.80%   96.80%   96.80%   96.80%   96.80%   96.80%   96.80%   96.80%   96.80%   96.80%   96.80%   96.80%   96.80%   96.80%   96.80%   96.80%   96.80%   96.80%   96.80%   96.80%   96.80%   96.80%   96.80%   96.80%   96.80%   96.80%   96.80%   96.80%   96.80%   96.80%   96.80%   96.80%   96.80%   96.80%   96.80%   96.80%   96.80%   96.80%   96.80%   96.80%   96.80%   96.80%   96.80%   96.80%   96.80%   96.80%   96.8   | 4th 5th 93.60% 94.60% 94.70% 94.70% 94.40% 95.50% 94.70% 94.70% 94.40% 95.80% 95.80% 95.80% 94.42% 95.25% 94.20% 95.30% 93.20% 94.40% 94.00% 94.70% 93.86% 94.50%                                                                                       | 6th Annual 95.80% 96.10% 95.60% 96.10% 96.10% 96.20% 96.80% 95.82% 96.60% 95.82% 96.30% 95.30% 95.90% 95.20% 95.90% 95.30% 96.30% 95.30% 96.30% 95.30%                                                                       |
| Henderson   1st   2nd   3rd   4th   5th   6th   Annual   2016-2017   96.80%   96.30%   95.90%   92.70%   95.10%   96.60%   95.57%   2016-2017   96.80%   96.20%   96.20%   96.20%   96.20%   2014-2015   96.80%   96.30%   94.90%   95.30%   95.10%   95.80%   95.20%   95.20%   2015-2016   96.80%   96.30%   94.70%   94.70%   95.10%   95.10%   95.80%   95.20%   2014-2015   96.80%   96.30%   95.90%   94.40%   93.20%   95.00%   96.30%   95.03%   95.03%   2013-2014   96.30%   95.90%   95.90%   94.40%   93.20%   95.00%   96.00%   95.55%   2012-2013   96.90%   95.90%   95.00%   94.40%   95.10%   96.00%   95.55%   2012-2013   96.90%   95.90%   95.10%   2011-2012   97.40%   96.20%   96.10%   95.50%   95.30%   96.10%   96.80%   2012-2013   96.90%   95.90%   95.10%   2012-2013   96.90%   95.90%   95.90%   95.90%   95.10%   2012-2013   96.90%   95.90%   95.90%   95.90%   95.90%   95.90%   96.00%   2012-2013   96.90%   95.90%   95.90%   95.90%   96.00%   2002-2010   95.50%   96.60%   96.60%   96.00%   96.00%   96.00%   96.00%   2002-2010   95.50%   96.00%   95.90%   96.00%   96.00%   96.00%   96.00%   96.00%   96.00%   96.00%   96.00%   96.00%   96.00%   96.00%   96.00%   96.00%   96.00%   96.00%   96.00%   96.00%   96.00%   96.00%   96.00%   96.00%   96.00%   96.00%   96.00%   96.00%   96.00%   96.00%   96.00%   96.00%   96.00%   96.00%   96.00%   96.00%   96.00%   96.00%   96.00%   96.00%   96.00%   96.00%   96.00%   96.00%   96.00%   96.00%   96.00%   96.00%   96.00%   96.00%   96.00%   96.00%   96.00%   96.00%   96.00%   96.00%   96.00%   96.00%   96.00%   96.00%   96.00%   96.00%   96.00%   96.00%   96.00%   96.00%   96.00%   96.00%   96.00%   96.00%   96.00%   96.00%   96.00%   96.00%   96.00%   96.00%   96.00%   96.00%   96.00%   96.00%   96.00%   96.00%   96.00%   96.00%   96.00%   96.00%   96.00%   96.00%   96.00%   96.00%   96.00%   96.00%   96.00%   96.00%   96.00%   96.00%   96.00%   96.00%   96.00%   96.00%   96.00%   96.00%   96.00%   96.00%   96.00%   96.00%   96.00%   96.00%   96.00%   96.00%   96.00%   96.00%    | 4th 5th 93.60% 94.60% 94.70% 94.70% 94.40% 95.50% 94.70% 94.70% 94.40% 95.80% 95.80% 95.80% 95.80% 95.30% 94.42% 95.25% 94.20% 95.30% 93.20% 94.40% 94.00% 94.70% 93.86% 94.50%  4th 5th 93.24% 94.09%                                                  | 6th Annual 95.80% 96.10% 95.60% 96.10% 96.10% 96.10% 96.40% 95.90% 96.80% 95.82% 96.60% 96.39% 96.20% 95.64% 96.30% 95.30% 95.90% 95.20% 95.90% 95.50%                                                                       |
| Henderson   1st   2nd   3rd   4th   5th   6th   Annual   2016-2017   96.80%   96.30%   95.90%   92.70%   95.10%   96.80%   95.57%   2016-2017   96.80%   96.80%   95.60%   96.00%   94.90%   95.30%   95.80%   95.80%   95.80%   95.80%   95.80%   95.80%   2014-2015   96.80%   96.30%   94.70%   94.70%   95.10%   95.10%   95.80%   95.80%   2014-2015   96.80%   96.00%   95.90%   95.00%   94.40%   93.20%   95.00%   96.00%   95.55%   2012-2013   96.90%   95.90%   95.00%   95.00%   95.00%   95.00%   95.00%   95.00%   96.00%   95.55%   2012-2013   96.90%   96.20%   96.10%   95.50%   95.30%   96.10%   2011-2012   97.40%   96.20%   96.10%   95.50%   95.30%   96.10%   96.80%   2012-2013   96.80%   96.10%   95.50%   95.30%   96.10%   96.80%   2012-2013   96.80%   96.50%   95.50%   95.80%   96.00%   95.50%   2012-2013   96.80%   96.50%   95.90%   95.10%   2011-2012   97.40%   96.20%   96.10%   95.50%   95.30%   96.10%   96.80%   2012-2013   96.80%   96.50%   95.90%   95.90%   95.00%   2010-2011   96.80%   96.60%   95.50%   94.90%   95.50%   96.90%   96.80%   2011-2012   97.10%   96.50%   95.90%   95.90%   2009-2010   95.50%   95.80%   94.10%   94.40%   96.00%   95.80%   2009-2010   95.70%   94.60%   95.80%   2009-2010   95.70%   95.60%   95.70%   2008-2009   96.80%   96.60%   95.80%   94.10%   94.40%   96.00%   95.60%   2008-2009   95.90%   95.60%   95.70%   2008-2009   95.90%   95.80%   95.80%   94.10%   95.20%   96.00%   95.80%   2008-2009   95.90%   95.60%   95.70%   2008-2009   95.90%   95.80%   95.80%   95.80%   95.80%   95.80%   95.80%   95.80%   95.80%   95.80%   95.80%   95.80%   94.80%   95.30%   95.80%   95.80%   95.80%   95.80%   95.80%   95.80%   95.80%   95.80%   95.80%   95.80%   95.80%   95.80%   95.80%   95.80%   95.80%   95.80%   95.80%   95.80%   95.80%   95.80%   95.80%   95.80%   95.80%   95.80%   95.80%   95.80%   95.80%   95.80%   95.80%   95.80%   95.80%   95.80%   95.80%   95.80%   95.80%   95.80%   95.80%   95.80%   95.80%   95.80%   95.80%   95.80%   95.80%   95.80%   95.80%   95.80%   95.80%   95.8   | 4th 5th 93.60% 94.60% 94.70% 94.70% 94.40% 95.50% 94.70% 94.70% 94.40% 95.80% 95.80% 95.80% 94.42% 95.25% 94.20% 95.30% 94.40% 94.70% 93.26% 94.40% 93.26% 94.50%  4th 5th 93.24% 94.09% 95.57% 95.01% 94.86% 94.44%                                    | 6th Annual 95.80% 96.10% 95.60% 96.10% 96.10% 96.10% 96.40% 95.90% 96.80% 95.82% 96.60% 95.82% 96.30% 95.50% 95.90% 95.30% 95.90% 95.30% 96.30% 95.50% 6th Annual 94.09% 94.61% 95.82% 96.13% 94.61% 95.84%                  |
| Henderson   1st   2nd   3rd   4th   5th   6th   Annual   2016-2017   96.80%   96.30%   95.90%   92.70%   95.10%   96.60%   95.57%   2016-2016   96.80%   96.80%   96.00%   94.90%   95.30%   95.80%   95.73%   2016-2017   96.80%   96.80%   96.30%   94.70%   94.70%   95.10%   95.10%   95.80%   95.33%   2014-2015   96.80%   96.30%   95.90%   94.70%   95.00%   96.30%   95.00%   96.30%   2013-2014   96.30%   95.90%   95.00%   94.40%   93.20%   95.00%   96.30%   95.55%   2013-2013   96.90%   96.80%   96.10%   96.10%   96.10%   95.55%   2011-2012   97.40%   96.20%   96.10%   95.50%   95.30%   96.10%   96.80%   96.80%   96.80%   96.80%   96.80%   96.80%   96.80%   96.80%   96.80%   96.80%   96.80%   96.80%   96.80%   96.80%   96.80%   96.80%   96.80%   96.80%   96.80%   96.80%   96.80%   96.80%   96.80%   96.80%   96.80%   96.80%   96.80%   96.80%   96.80%   96.80%   96.80%   96.80%   96.80%   96.80%   96.80%   96.80%   96.80%   96.80%   96.80%   96.80%   96.80%   96.80%   96.80%   96.80%   96.80%   96.80%   96.80%   96.80%   96.80%   96.80%   96.80%   96.80%   96.80%   96.80%   96.80%   96.80%   96.80%   96.80%   96.80%   96.80%   96.80%   96.80%   96.80%   96.80%   96.80%   96.80%   96.80%   96.80%   96.80%   96.80%   96.80%   96.80%   96.80%   96.80%   96.80%   96.80%   96.80%   96.80%   96.80%   96.80%   96.80%   96.80%   96.80%   96.80%   96.80%   96.80%   96.80%   96.80%   96.80%   96.80%   96.80%   96.80%   96.80%   96.80%   96.80%   96.80%   96.80%   96.80%   96.80%   96.80%   96.80%   96.80%   96.80%   96.80%   96.80%   96.80%   96.80%   96.80%   96.80%   96.80%   96.80%   96.80%   96.80%   96.80%   96.80%   96.80%   96.80%   96.80%   96.80%   96.80%   96.80%   96.80%   96.80%   96.80%   96.80%   96.80%   96.80%   96.80%   96.80%   96.80%   96.80%   96.80%   96.80%   96.80%   96.80%   96.80%   96.80%   96.80%   96.80%   96.80%   96.80%   96.80%   96.80%   96.80%   96.80%   96.80%   96.80%   96.80%   96.80%   96.80%   96.80%   96.80%   96.80%   96.80%   96.80%   96.80%   96.80%   96.80%   96.80%   96.80%   96.8   | 4th 5th 93.60% 94.60% 94.70% 94.70% 94.40% 95.50% 94.70% 94.70% 94.40% 95.80% 95.80% 95.80% 95.80% 95.80% 94.42% 95.25% 94.20% 95.30% 94.40% 94.70% 93.20% 94.40% 94.50% 95.57% 95.01% 94.86% 94.48%                                                    | 6th Annual 95.80% 96.10% 95.60% 96.10% 96.10% 96.10% 96.40% 95.90% 96.80% 95.82% 96.60% 95.82% 96.60% 95.39% 96.30% 95.20% 95.90% 95.30% 96.30% 95.50% 6th Annual 94.09% 94.61% 95.82% 96.13% 94.61% 95.84%                  |
| Henderson   1st   2nd   3rd   4th   5th   6th   Annual   2016-2017   96.80%   96.30%   95.90%   92.70%   95.10%   96.60%   95.57%   2016-2017   96.90%   96.20%   96.20%   96.20%   2014-2015   96.80%   96.30%   94.70%   94.70%   95.10%   95.80%   95.30%   95.30%   95.30%   2014-2015   96.80%   95.90%   94.40%   93.20%   95.00%   96.30%   95.55%   95.80%   2014-2013   96.90%   95.90%   95.00%   94.40%   93.20%   95.00%   96.00%   95.55%   2012-2013   96.90%   96.20%   96.10%   96.10%   96.10%   96.10%   96.20%   2012-2013   96.90%   96.20%   96.10%   95.50%   95.30%   96.10%   96.08%   2012-2013   96.90%   95.50%   95.50%   95.30%   96.10%   96.08%   2012-2013   96.90%   95.90%   95.10%   2012-2013   96.90%   95.90%   96.60%   2009-2010   95.50%   95.40%   95.90%   94.40%   96.10%   96.90%   96.80%   2012-2013   96.90%   95.90%   96.60%   2008-2009   96.80%   96.60%   95.80%   94.10%   94.40%   96.00%   95.60%   2009-2010   95.50%   95.80%   94.10%   94.40%   96.00%   95.60%   2008-2009   96.80%   96.60%   95.80%   94.30%   95.00%   95.90%   95.90%   95.90%   2008-2009   95.90%   95.80%   95.80%   94.10%   95.20%   96.00%   95.50%   2008-2009   95.90%   95.60%   95.80%   95.80%   95.80%   95.80%   95.80%   95.80%   95.80%   95.80%   95.80%   95.80%   95.80%   95.80%   95.80%   95.80%   95.80%   95.80%   95.80%   95.80%   95.80%   95.80%   95.80%   95.80%   95.80%   95.80%   95.80%   95.80%   95.80%   95.80%   95.80%   95.80%   95.80%   95.80%   95.80%   95.80%   95.80%   95.80%   95.80%   95.80%   95.80%   95.80%   95.80%   95.80%   95.80%   95.80%   95.80%   95.80%   95.80%   95.80%   95.80%   95.80%   95.80%   95.80%   95.80%   95.80%   95.80%   95.80%   95.80%   95.80%   95.80%   95.80%   95.80%   95.80%   95.80%   95.80%   95.80%   95.80%   95.80%   95.80%   95.80%   95.80%   95.80%   95.80%   95.80%   95.80%   95.80%   95.80%   95.80%   95.80%   95.80%   95.80%   95.80%   95.80%   95.80%   95.80%   95.80%   95.80%   95.80%   95.80%   95.80%   95.80%   95.80%   95.80%   95.80%   95.80%   95.80%   95.80%   9   | 4th 5th 93.60% 94.60% 94.70% 94.70% 94.40% 95.50% 94.70% 94.70% 94.40% 95.80% 95.80% 95.80% 94.42% 95.25% 94.20% 94.40% 94.00% 94.70% 93.86% 94.50%  4th 5th 93.24% 94.09% 94.86% 94.44%  92.57% 96.65% 96.65%                                          | 6th Annual 95.80% 96.10% 95.60% 96.10% 96.10% 96.10% 96.40% 95.90% 96.80% 95.82% 96.60% 95.64% 96.30% 95.30% 95.90% 95.20% 95.90% 95.20% 95.90% 95.30% 95.90% 95.30% 95.40% 95.30% 95.90% 95.30% 95.90% 95.30% 95.90% 95.30% |
| Henderson 1st 2nd 3rd 4th 5th 6th Annual 2016-2017 96.80% 96.30% 99.90% 92.70% 95.10% 96.60% 95.57% 2015-2016 96.80% 96.30% 96.00% 94.90% 95.30% 95.80% 95.73% 2014-2015 96.80% 96.30% 96.00% 94.70% 95.10% 95.10% 95.10% 95.40% 2014-2015 96.80% 96.30% 95.00% 94.70% 95.10% 95.10% 96.00% 95.30% 2014-2015 96.80% 96.00% 94.00% 93.20% 95.00% 96.30% 95.03% 2014-2015 96.80% 96.10% 96.00% 95.55% 2014-2013 96.90% 95.90% 95.00% 94.40% 95.10% 96.00% 95.55% 2014-2013 96.90% 96.00% 95.50% 95.00% 94.40% 95.50% 95.30% 96.10% 96.00% 95.55% 2014-2013 96.80% 96.10% 96.50% 95.50% 95.30% 96.10% 96.00% 95.55% 2014-2013 96.80% 96.10% 96.50% 95.50% 95.30% 96.10% 96.00% 95.50% 96.00% 95.50% 96.00% 96.00% 96.00% 96.00% 96.00% 96.00% 96.00% 96.00% 96.00% 96.00% 96.00% 96.00% 96.00% 96.00% 96.00% 96.00% 96.00% 96.00% 96.00% 96.00% 96.00% 96.00% 96.00% 96.00% 96.00% 96.00% 96.00% 96.00% 96.00% 96.00% 96.00% 96.00% 96.00% 96.00% 96.00% 96.00% 96.00% 96.00% 96.00% 96.00% 96.00% 96.00% 96.00% 96.00% 96.00% 96.00% 96.00% 96.00% 96.00% 96.00% 96.00% 96.00% 96.00% 96.00% 96.00% 96.00% 96.00% 96.00% 96.00% 96.00% 96.00% 96.00% 96.00% 96.00% 96.00% 96.00% 96.00% 96.00% 96.00% 96.00% 96.00% 96.00% 96.00% 96.00% 96.00% 96.00% 96.00% 96.00% 96.00% 96.00% 96.00% 96.00% 96.00% 96.00% 96.00% 96.00% 96.00% 96.00% 96.00% 96.00% 96.00% 96.00% 96.00% 96.00% 96.00% 96.00% 96.00% 96.00% 96.00% 96.00% 96.00% 96.00% 96.00% 96.00% 96.00% 96.00% 96.00% 96.00% 96.00% 96.00% 96.00% 96.00% 96.00% 96.00% 96.00% 96.00% 96.00% 96.00% 96.00% 96.00% 96.00% 96.00% 96.00% 96.00% 96.00% 96.00% 96.00% 96.00% 96.00% 96.00% 96.00% 96.00% 96.00% 96.00% 96.00% 96.00% 96.00% 96.00% 96.00% 96.00% 96.00% 96.00% 96.00% 96.00% 96.00% 96.00% 96.00% 96.00% 96.00% 96.00% 96.00% 96.00% 96.00% 96.00% 96.00% 96.00% 96.00% 96.00% 96.00% 96.00% 96.00% 96.00% 96.00% 96.00% 96.00% 96.00% 96.00% 96.00% 96.00% 96.00% 96.00% 96.00% 96.00% 96.00% 96.00% 96.00% 96.00% 96.00% 96.00% 96.00% 96.00% 96.00% 96.00% 96.00% 96.00% 96.00% 96.00% 96.00% 96.00% 96.00% 96.00% 96.00% 96.00% 96.00% 96.00% 96.00% 9 | 4th 5th 93.60% 94.60% 94.70% 94.70% 94.40% 95.50% 94.70% 94.70% 94.40% 95.80% 95.80% 95.80% 95.80% 95.80% 94.42% 95.25% 94.20% 95.30% 94.40% 94.70% 93.20% 94.40% 94.50% 95.57% 95.01% 94.86% 94.48%                                                    | 6th Annual 95.80% 96.10% 95.60% 96.10% 96.10% 96.10% 96.40% 95.90% 96.80% 95.82% 96.60% 95.82% 96.60% 95.39% 96.30% 95.20% 95.90% 95.30% 96.30% 95.50% 6th Annual 94.09% 94.61% 95.82% 96.13% 94.61% 95.84%                  |
| Henderson 1st 2nd 3rd 4th 5th 6th Annual 2016-2017 96.80% 96.30% 95.90% 92.70% 95.10% 96.60% 95.57% 2015-2016 96.80% 96.30% 95.60% 94.90% 95.30% 95.80% 95.73% 2015-2016 96.80% 96.30% 94.70% 94.70% 95.10% 95.10% 95.40% 95.30% 2013-2014 96.30% 95.00% 94.40% 93.20% 95.00% 96.00% 95.55% 2013-2013 96.90% 96.20% 96.40% 93.50% 95.00% 96.00% 95.55% 2013-2013 96.90% 96.00% 94.40% 93.20% 95.00% 96.00% 95.55% 2013-2013 96.90% 96.00% 95.50% 95.00% 94.40% 95.50% 95.30% 96.10% 96.00% 95.55% 2012-2013 96.90% 96.00% 96.00% 95.50% 96.00% 95.50% 96.00% 95.50% 96.00% 96.00% 95.50% 2013-2014 97.00% 96.60% 96.00% 95.50% 2013-2014 97.00% 96.40% 96.00% 95.50% 2013-2014 97.00% 96.40% 96.00% 2013-2011 96.80% 96.00% 95.50% 96.10% 96.10% 96.00% 96.00% 2009-2010 95.50% 96.40% 95.90% 96.10% 96.10% 96.90% 96.80% 2009-2010 95.50% 96.60% 2009-2010 95.50% 96.60% 94.40% 96.40% 96.00% 95.80% 2009-2010 95.50% 96.60% 95.80% 94.10% 94.40% 96.00% 95.60% 2009-2010 95.70% 94.60% 95.90% 95.90% 95.90% 2008-2009 96.80% 96.60% 95.80% 94.30% 94.30% 95.00% 95.90% 95.90% 95.30% 2008-2009 95.90% 95.80% 95.80% 94.10% 95.20% 96.00% 95.70% 2008-2009 95.90% 95.80% 95.80% 95.80% 94.10% 95.20% 96.00% 95.70% 2008-2009 95.90% 95.80% 95.80% 95.80% 95.80% 95.80% 95.80% 95.80% 95.80% 95.80% 95.80% 95.80% 95.80% 95.80% 95.80% 95.80% 95.80% 95.80% 95.80% 95.80% 95.80% 95.80% 95.80% 95.80% 95.80% 95.80% 95.80% 95.80% 95.80% 95.80% 95.80% 95.80% 95.80% 95.80% 95.80% 95.80% 95.80% 95.80% 95.80% 95.80% 95.80% 95.80% 95.80% 95.80% 95.80% 95.80% 95.80% 95.80% 95.80% 95.80% 95.80% 95.80% 95.80% 95.80% 95.80% 95.80% 95.80% 95.80% 95.80% 95.80% 95.80% 95.80% 95.80% 95.80% 95.80% 95.80% 95.80% 95.80% 95.80% 95.80% 95.80% 95.80% 95.80% 95.80% 95.80% 95.80% 95.80% 95.80% 95.80% 95.80% 95.80% 95.80% 95.80% 95.80% 95.80% 95.80% 95.80% 95.80% 95.80% 95.80% 95.80% 95.80% 95.80% 95.80% 95.80% 95.80% 95.80% 95.80% 95.80% 95.80% 95.80% 95.80% 95.80% 95.80% 95.80% 95.80% 95.80% 95.80% 95.80% 95.80% 95.80% 95.80% 95.80% 95.80% 95.80% 95.80% 95.80% 95.80% 95.80% 95.80% 95.80% 95.80% 95.80% 95. | 4th 5th 93.60% 94.60% 94.70% 94.70% 94.40% 95.50% 94.70% 94.70% 94.40% 95.80% 95.80% 95.80% 94.42% 95.25% 94.20% 94.40% 94.00% 94.70% 93.86% 94.50%  4th 5th 93.24% 94.09% 94.86% 94.44%  92.57% 96.65% 96.65%                                          | 6th Annual 95.80% 96.10% 95.60% 96.10% 96.10% 96.10% 96.40% 95.90% 96.80% 95.82% 96.60% 95.64% 96.30% 95.30% 95.90% 95.20% 95.90% 95.20% 95.90% 95.30% 95.90% 95.30% 95.40% 95.30% 95.90% 95.30% 95.90% 95.30% 95.90% 95.30% |
| Henderson 1st 2nd 3rd 4th 5th 6th Annual 2016-2017 96.80% 96.30% 95.90% 92.70% 95.10% 96.60% 95.57% 2016-2017 96.80% 96.30% 95.60% 94.90% 95.30% 95.80% 95.73% 2015-2016 96.80% 96.30% 94.70% 94.70% 95.10% 95.10% 95.80% 95.80% 2014-2015 96.80% 96.30% 94.70% 94.70% 95.10% 95.10% 95.10% 95.10% 2014-2015 96.80% 96.00% 94.70% 94.70% 95.10% 95.10% 95.00% 90.30% 2014-2015 96.80% 96.00% 95.90% 95.00% 94.40% 99.510% 96.00% 95.55% 2012-2013 96.90% 95.90% 95.00% 94.40% 99.510% 96.00% 95.55% 2012-2013 96.90% 95.90% 95.00% 94.40% 95.50% 95.30% 96.10% 96.80% 2012-2013 96.90% 95.90% 95.00% 94.56% 95.50% 95.80% 96.00% 96.80% 2012-2013 96.90% 95.90% 95.90% 95.00% 96.00% 2009-2010 95.50% 95.40% 95.90% 94.40% 96.10% 96.00% 96.00% 2008-2009 96.80% 96.60% 94.10% 94.40% 96.00% 95.80% 2009-2010 95.70% 94.60% 95.90% 95.90% 95.00% 2008-2009 96.80% 96.60% 94.10% 94.40% 96.00% 95.80% 2009-2010 95.70% 94.60% 95.80% 2009-2010 95.70% 94.60% 95.80% 96.00% 95.80% 2009-2010 95.70% 94.60% 95.90% 95.00% 95.00% 95.00% 95.00% 95.00% 95.00% 95.00% 2008-2009 95.90% 95.80% 94.10% 94.40% 95.00% 95.80% 2009-2010 95.70% 94.60% 95.90% 2008-2009 97.20% 96.60% 95.80% 96.00% 95.80% 96.00% 95.80% 96.00% 95.80% 96.00% 95.80% 2009-2010 95.70% 94.60% 95.90% 95.80% 2008-2009 95.90% 95.60% 95.70% 2008-2009 95.90% 95.80% 96.00% 95.80% 96.00% 95.80% 96.00% 95.70% 2008-2009 95.90% 95.80% 96.00% 95.80% 96.00% 95.70% 2008-2009 95.90% 95.80% 96.00% 95.80% 96.00% 95.70% 2008-2009 95.90% 95.80% 96.00% 95.80% 96.00% 95.70% 2008-2009 95.90% 95.80% 96.60% 96.00% 95.80% 96.00% 95.80% 96.00% 95.80% 96.00% 95.80% 96.00% 95.80% 96.00% 95.80% 96.00% 95.80% 96.00% 95.80% 96.00% 95.80% 96.00% 95.80% 96.00% 95.80% 96.00% 95.80% 96.00% 95.80% 96.00% 95.80% 96.00% 95.80% 96.00% 95.80% 96.00% 95.80% 96.00% 95.80% 96.00% 95.80% 96.00% 95.80% 96.00% 95.80% 96.00% 95.80% 96.00% 96.00% 95.80% 96.00% 96.00% 96.00% 95.80% 96.00% 96.00% 96.00% 96.00% 96.00% 96.00% 96.00% 96.00% 96.00% 96.00% 96.00% 96.00% 96.00% 96.00% 96.00% 96.00% 96.00% 96.00% 96.00% 96.00% 96.00% 96.00% 96.00% 96.00% 96.0 | 4th 5th 93.60% 94.60% 94.70% 94.70% 94.40% 95.50% 94.70% 94.70% 94.40% 95.80% 95.80% 95.80% 95.80% 95.25% 94.42% 95.25% 94.20% 94.40% 94.00% 94.70% 93.86% 94.50%  4th 5th 93.24% 94.09% 95.57% 95.01% 94.86% 94.44% 92.57% 96.65% 94.48% 94.98% 95.82% | 6th Annual 95.80% 96.10% 95.60% 96.10% 96.10% 96.10% 96.40% 95.90% 96.80% 95.82% 96.60% 95.82% 96.60% 95.50% 96.30% 95.30% 95.90% 95.30% 95.90% 95.50% 6th Annual 94.09% 94.61% 95.82% 96.13% 94.61% 95.84%                  |