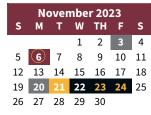

# November 2023

- 2 End of Q1
- 3 No School (Staff Work Day)
- 6 Start of O2
- 16 Evening Conferences K-12
- 20 No School (Conferences K-12)
- 21 No School (Professional Development)
- 22 Building Closed
- 22-24 Building Closed (Observed Holidays)