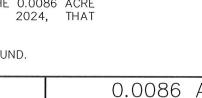

## DOMESTIC WATER METER EASEMENT

0.0046 ACRE 200 SQUARE FEET J.M. SWISHER SURVEY ABSTRACT NO. 1279 CITY OF HOUSTON HARRIS COUNTY, TEXAS

FIELD NOTE DESCRIPTION of a 0.0046 acre (200 square foot) tract of land located in the J.M. Swisher Survey, Abstract Number 1279, City of Houston, Harris County, Texas and said 0.0046 acre tract of land being out of and a part of Restricted Reserve "A", Spring Branch ISD Guthrie Center, a subdivision recorded under Film Code Number (F.C. No.) 707595 Harris County Map Records (H.C.M.R.) and out of and a part of the remainder of a called 272.50 acre tract described in the deed to Spring Branch Independent School District, recorded under Harris County Clerk's File Number (H.C.C.F. No.) B450114, said 0.0046 acre tract being more particularly described by metes and bounds as follows: (The bearings described herein are oriented to the Texas Coordinate System, South Central Zone, NAD 1983. The coordinates shown herein are Texas South Central Zone No. 4204, State Plane Grid Coordinates [NAD 83] and may be converted to surface by dividing the depicted coordinates by the following combined scale factor of 0.99989797759 [X÷S.F.=surface value])

COMMENCING at a 5/8-inch iron rod with orange plastic cap stamped "West Belt Surveying Inc" found (X=3,058,518.57 Y=13,859,120.27) in the north Right-of-Way (R.O.W.) line of Hammerly Boulevard (based on a variable width) recorded under Volume 3246, Page 309 of the Harris County Deed Records and H.C.C.F. Nos. D165723 and M503315 marking the southeast corner of Reserve "A", Hammerly Beltway Place, a subdivision recorded under F.C. No. 355109, H.C.M.R. and the southwest corner of said Restricted Reserve "A";

THENCE, South 76 degrees 27 minutes 20 seconds East, along the north R.O.W. line of said Hammerly Boulevard, a distance of 84.38 feet, to an angle in the said north R.O.W. line, from which a brass disc stamped "TXDOT" found bears, South 39 degrees 28 minutes East, 1.40 feet;

THENCE, North 88 degrees 18 minutes 41 seconds East, continuing along the north R.O.W. line of said Hammerly Boulevard, a distance of 17.16 feet, to the POINT OF BEGINNING (X=3,058,617.74 Y=13,859,101.02) and the southwest corner of the herein described tract;

THENCE, North 01 degrees 41 minutes 19 seconds West, departing the north R.O.W. line of said Hammerly Boulevard and over and across aforesaid Restricted Reserve "A", a distance of 20.00 feet, to the northwest corner of the herein described tract;

THENCE, North 88 degrees 18 minutes 41 seconds East, continuing over and across said Restricted Reserve "A", a distance of 10.00 feet, to the northeast corner of the herein described tract;

THENCE, South 01 degrees 41 minutes 19 seconds East, continuing over and across said Restricted Reserve "A", a distance of 20.00 feet, to the north R.O.W. line of aforesaid Hammerly Boulevard and being the southeast corner of the herein described tract;

THENCE, South 88 degrees 18 minutes 41 seconds West, along the north R.O.W. line of said Hammerly Boulevard, a distance of 10.00 feet, to the POINT OF BEGINNING and containing a computed area of 0.0046 acre (200 square feet) of land as depicted on the Domestic Water Meter Easement Exhibit dated: December 6, 2024, prepared by West Belt Surveying, Inc., Project No. S725-0127C.

West Belt Surveying, Inc. Certified Firm No. 10073800 21020 Park Row Katy, Texas 77449 (281) 599-8288

Date: 12/6/24

Joel D. Walker Date: 12/6 Texas Registration No. 5189

|   | LINE TABLE  |        |  |  |  |
|---|-------------|--------|--|--|--|
| - | BEARING     | LENGTH |  |  |  |
|   | S76°27'20"E | 84.38' |  |  |  |
|   | N88°18'41"E | 17.16' |  |  |  |
|   | N01°41'19"W | 20.00' |  |  |  |
|   | N88°18'41"E | 10.00' |  |  |  |
|   | S01°41'19"E | 20.00' |  |  |  |
|   | S88°18'41"W | 10.00' |  |  |  |
|   |             |        |  |  |  |