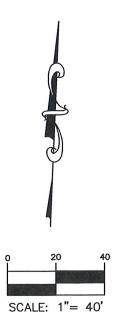

### IRRIGATION WATER METER EASEMENT

0.0046 ACRE 200 SQUARE FEET J.M. SWISHER SURVEY ABSTRACT NO. 1279 CITY OF HOUSTON HARRIS COUNTY, TEXAS

FIELD NOTE DESCRIPTION of a 0.0046 acre (200 square foot) tract of land located in the J.M. Swisher Survey, Abstract Number 1279, City of Houston, Harris County, Texas and said 0.0046 acre tract of land being out of and a part of Restricted Reserve "A", Spring Branch ISD Guthrie Center, a subdivision recorded under Film Code Number (F.C. No.) 707595 Harris County Map Records (H.C.M.R.) and out of and a part of the remainder of a called 272.50 acre tract described in the deed to Spring Branch Independent School District, recorded under Harris County Clerk's File Number (H.C.C.F. No.) B450114, said 0.0046 acre tract being more particularly described by metes and bounds as follows: (The bearings described herein are oriented to the Texas Coordinate System, South Central Zone, NAD 1983. The coordinates shown herein are Texas South Central Zone No. 4204, State Plane Grid Coordinates [NAD 83] and may be converted to surface by dividing the depicted coordinates by the following combined scale factor of 0.99989797759 [X÷S.F.=surface value])

COMMENCING at a 5/8-inch iron rod with orange plastic cap stamped "West Belt Surveying Inc" found (X=3,058,518.57 Y=13,859,120.27) in the north Right-of-Way (R.O.W.) line of Hammerly Boulevard (based on a variable width) recorded under Volume 3246, Page 309 of the Harris County Deed Records and H.C.C.F. Nos. D165723 and M503315 marking the southeast corner of Reserve "A", Hammerly Beltway Place, a subdivision recorded under F.C. No. 355109, H.C.M.R. and the southwest corner of said Restricted Reserve "A";

THENCE, South 76 degrees 27 minutes 20 seconds East, along the north R.O.W. line of said Hammerly Boulevard, a distance of 84.38 feet, to an angle in the said north R.O.W. line, from which a brass disc stamped "TXDOT" found bears, South 39 degrees 28 minutes East, 1.40 feet;

THENCE, North 88 degrees 18 minutes 41 seconds East, continuing along the north R.O.W. line of said Hammerly Boulevard, a distance of 7.16 feet, to the POINT OF BEGINNING (X=3,058,607.75 Y=13,859,100.72) and the southwest corner of the herein described tract;

THENCE, North 01 degrees 41 minutes 19 seconds West, departing the north R.O.W. line of said Hammerly Boulevard and over and across aforesaid Restricted Reserve "A", a distance of 20.00 feet, to the northwest corner of the herein described tract;

THENCE, North 88 degrees 18 minutes 41 seconds East, continuing over and across said Restricted Reserve "A", a distance of 10.00 feet, to the northeast corner of the herein described tract;

THENCE, South 01 degrees 41 minutes 19 seconds East, continuing over and across said Restricted Reserve "A", a distance of 20.00 feet, to the north R.O.W. line of aforesaid Hammerly Boulevard and being the southeast corner of the herein described tract;

THENCE, South 88 degrees 18 minutes 41 seconds West, along the north R.O.W. line of said Hammerly Boulevard, a distance of 10.00 feet, to the POINT OF BEGINNING and containing a computed area of 0.0046 acre (200 square feet) of land as depicted on the Irrigation Water Meter Easement Exhibit dated: December 6, 2024, prepared by West Belt Surveying, Inc., Project No. S725-0127C.

West Belt Surveying, Inc. Certified Firm No. 10073800 21020 Park Row Katy, Texas 77449 (281) 599-8288

Joel D. Walker Date: 12/6/24 Texas Registration No. 5189

|   | LINE TABLE  |        |  |  |  |
|---|-------------|--------|--|--|--|
| - | BEARING     | LENGTH |  |  |  |
|   | S76°27'20"E | 84.38' |  |  |  |
|   | N88°18'41"E | 7.16'  |  |  |  |
|   | N01°41'19"W | 20.00' |  |  |  |
|   | N88°18'41"E | 10.00' |  |  |  |
|   | S01°41'19"E | 20.00' |  |  |  |
|   | S88°18'41"W | 10.00' |  |  |  |
|   |             |        |  |  |  |