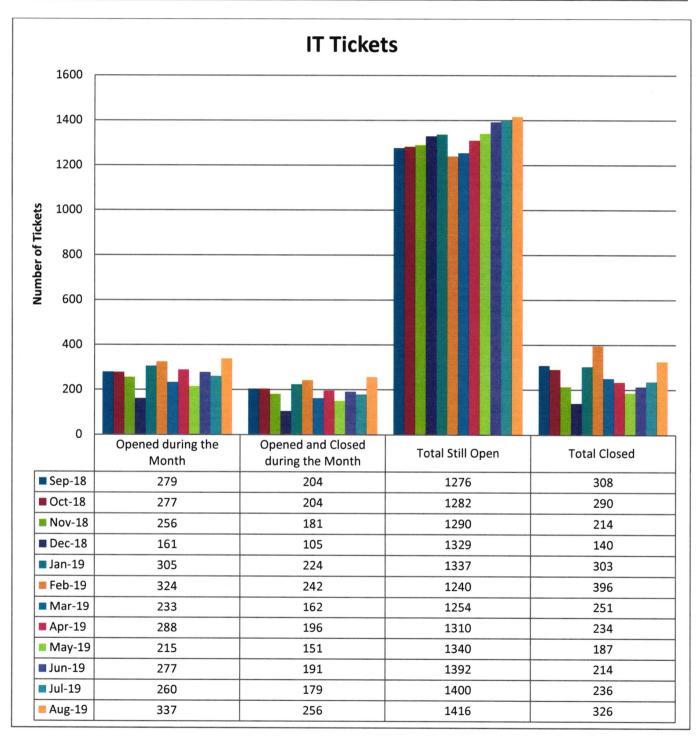

IT Help Desk support tickets and calls for the month of August 2019.

| Communication<br>Type  | Portal | Blackboard | Online<br>Services | Admissions<br>PIN reset | Misc | Total |
|------------------------|--------|------------|--------------------|-------------------------|------|-------|
| <b>Support Tickets</b> | 582    | 47         | 411                | 20                      | 221  | 1281  |
| Telephone Calls        | 1192   | 70         | 53                 | 6                       | 693  | 2014  |
| Totals                 | 1774   | 117        | 464                | 26                      | 914  | 3295  |