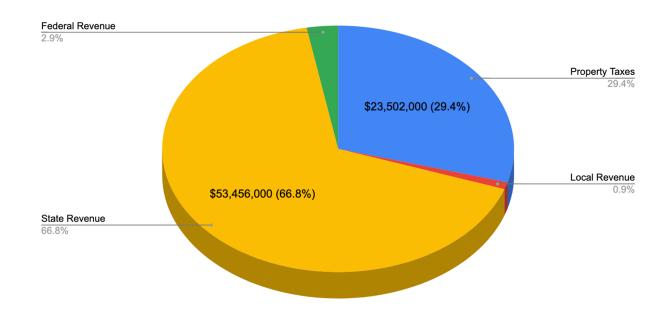

## **Major Fund Budget Overview**

|                             | FY2024 * Forecasted Ending Fund Balance | FY2025 Budgeted<br>Revenue | FY2025 Budgeted<br>Expenditures | FY2025 Budgeted<br>Ending Fund<br>Balance |
|-----------------------------|-----------------------------------------|----------------------------|---------------------------------|-------------------------------------------|
| General Fund                | \$9,493,968                             | \$79,995,000               | \$81,816,650                    | \$7,672,318                               |
| Unreserved (included above) | \$4,830,391<br>7.62%                    | \$65,864,000               | \$65,724,750                    | \$4,969,641<br>7.56%                      |
| School Nutrition Fund       | \$1,209,838                             | \$2,501,000                | \$2,794,000                     | \$916,838                                 |
| Community Service Fund      | \$1,094,105                             | \$7,557,800                | \$7,465,500                     | \$1,186,405                               |
| Debt Service Fund           | \$3,824,104                             | \$19,171,000               | \$18,783,000                    | \$4,212,104                               |