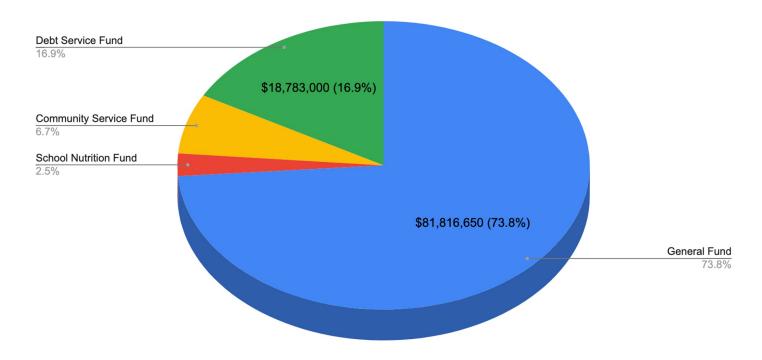

## **Major Fund Budget Overview**

|                             | FY2024 * Forecasted Ending Fund Balance | FY2025 Budgeted<br>Revenue | FY2025 Budgeted<br>Expenditures | FY2025 Budgeted<br>Ending Fund<br>Balance |
|-----------------------------|-----------------------------------------|----------------------------|---------------------------------|-------------------------------------------|
| General Fund                | \$9,493,968                             | \$79,995,000               | \$81,816,650                    | \$7,672,318                               |
| Unreserved (included above) | \$4,830,391<br>7.62%                    | \$65,864,000               | \$65,724,750                    | \$4,969,641<br>7.56%                      |
| School Nutrition Fund       | \$1,209,838                             | \$2,501,000                | \$2,794,000                     | \$916,838                                 |
| Community Service Fund      | \$1,094,105                             | \$7,557,800                | \$7,465,500                     | \$1,186,405                               |
| Debt Service Fund           | \$3,824,104                             | \$19,171,000               | \$18,783,000                    | \$4,212,104                               |