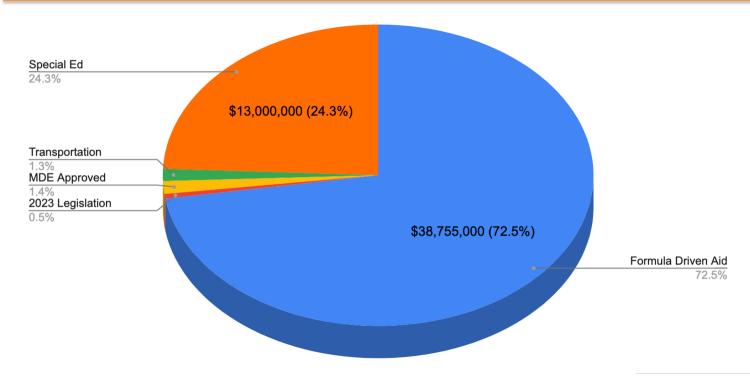

## **FY2025 Other Budget Assumptions**

- 1. Special Education revenue increased to reflect FY2024 expenditures
- 2. Employee contract settlements reflect historical patterns
- 3. Market-based increase in operating costs (transportation, utilities, property/liability insurance)
- 4. General Fund Contingency
  - a. Set aside \$200,000 to address class size or other unforeseen needs