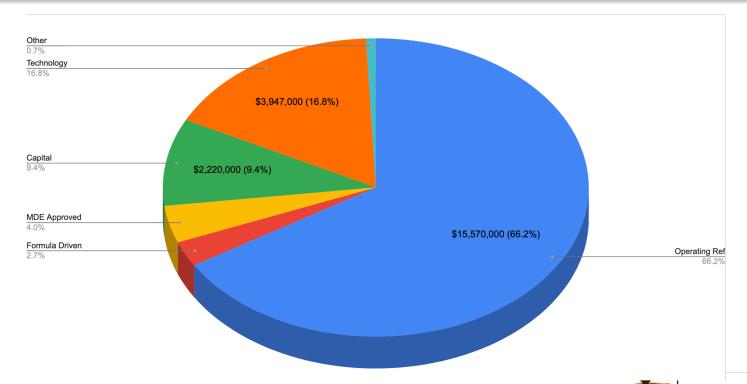

rty Taxes               | \$23,502,000 | \$22,200,000        | \$1,302,000 | 5.86%   | \$21,615,813 |
| Local Revenue                |              |                     |             |         |              |
| (fees, admissions, interest) | \$740,000    | \$1,287,000         | -\$547,000  | -42.50% | \$1,802,698  |
| State Revenue                | \$53,456,000 | \$50,508,000        | \$2,948,000 | 5.84%   | \$47,149,378 |
| Federal Revenue              | \$2,297,000  | \$2,352,000         | -\$55,000   | -2.34%  | \$3,223,301  |
| Total Revenue                | \$79,995,000 | \$76,347,000        | \$3,648,000 | 4.78%   | \$73,791,189 |



#### **General Fund Revenue Detail (\$79,995,000)**





#### **State Aid Detail (\$53,456,000)**





#### **Property Taxes Detail (\$23,502,000)**





## **Expenditures by Major Fund**

|                        |              | Budget          |             |        |              |  |  |
|------------------------|--------------|-----------------|-------------|--------|--------------|--|--|
|                        | FY2025       | FY2024 Mid-Year | Change      |        | FY2023       |  |  |
| General Fund           | \$81,816,650 | \$79,918,550    | \$1,898,100 | 2.38%  | \$76,852,975 |  |  |
| School Nutrition Fund  | \$2,794,000  | \$2,222,000     | \$572,000   | 25.74% | \$2,305,475  |  |  |
| Community Service Fund | \$7,465,500  | \$6,679,000     | \$786,500   | 11.78% | \$7,568,413  |  |  |
| Debt Service Fund      | \$18,783,000 | \$18,017,000    | \$766,000   | 4.25%  | \$12,367,534 |  |  |



## **Expenditures by Major Fun