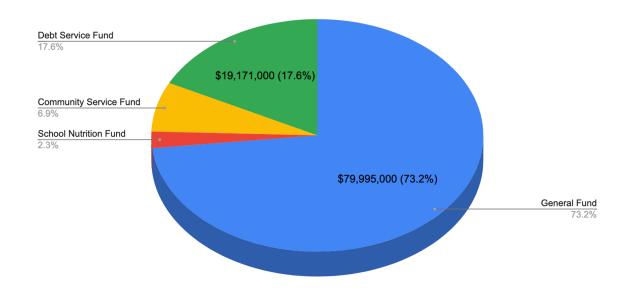

## **Major Fund Budget Overview**

|                             | FY2024 * Forecasted Ending Fund Balance | FY2025 Budgeted<br>Revenue | FY2025 Budgeted<br>Expenditures | FY2025 Budgeted<br>Ending Fund<br>Balance |
|-----------------------------|-----------------------------------------|----------------------------|---------------------------------|-------------------------------------------|
| General Fund                | \$9,493,968                             | \$79,995,000               | \$81,816,650                    | \$7,672,318                               |
| Unreserved (included above) | \$4,830,391<br>7.62%                    | \$65,864,000               | \$65,724,750                    | \$4,969,641<br>7.56%                      |
| School Nutrition Fund       | \$1,209,838                             | \$2,501,000                | \$2,794,000                     | \$916,838                                 |
| Community Service Fund      | \$1,094,105                             | \$7,557,800                | \$7,465,500                     | \$1,186,405                               |
| Debt Service Fund           | \$3,824,104                             | \$19,171,000               | \$18,783,000                    | \$4,212,104                               |