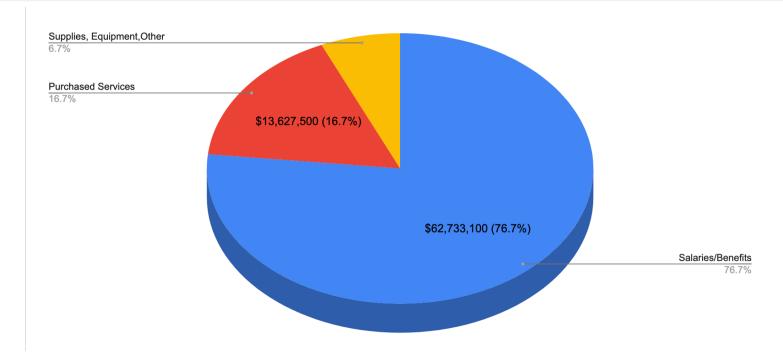

## **Major Fund Budget Overview**

|                             | FY2024 * Forecasted Ending Fund Balance | FY2025 Budgeted<br>Revenue | FY2025 Budgeted<br>Expenditures | FY2025 Budgeted<br>Ending Fund<br>Balance |
|-----------------------------|-----------------------------------------|----------------------------|---------------------------------|-------------------------------------------|
| General Fund                | \$9,493,968                             | \$79,995,000               | \$81,816,650                    | \$7,672,318                               |
| Unreserved (included above) | \$4,830,391<br>7.62%                    | \$65,864,000               | \$65,724,750                    | \$4,969,641<br>7.56%                      |
| School Nutrition Fund       | \$1,209,838                             | \$2,501,000                | \$2,794,000                     | \$916,838                                 |
| Community Service Fund      | \$1,094,105                             | \$7,557,800                | \$7,465,500                     | \$1,186,405                               |
| Debt Service Fund           | \$3,824,104                             | \$19,171,000               | \$18,783,000                    | \$4,212,104                               |