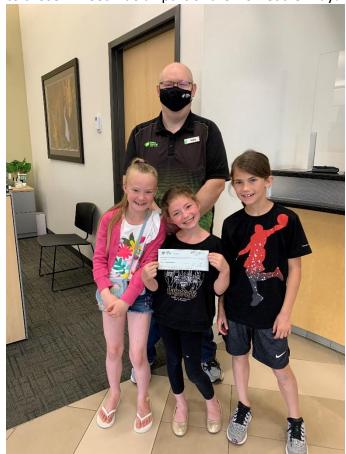

Kindergarten: 1

1<sup>st</sup> Grade: 1

2<sup>nd</sup> Grade: 7

3<sup>rd</sup> Grade: 1

4<sup>th</sup> Grade: 1

Special Day: 1

Total: 12

RONALD MCDONALD FUNDRAISER: Recently a small team of our students, Bretlee Endicott, Emilia McGuire, and Roenne Roberts, worked together to raise money to donate to the Ronald McDonald House. As a school, we raised \$615.53, which was then matched by Idaho Central Credit Union, totaling \$1,231.06 for Idaho Gives! We are so proud of these students and are grateful for their efforts to donate to those in need. It's all part of the Homedale Way!