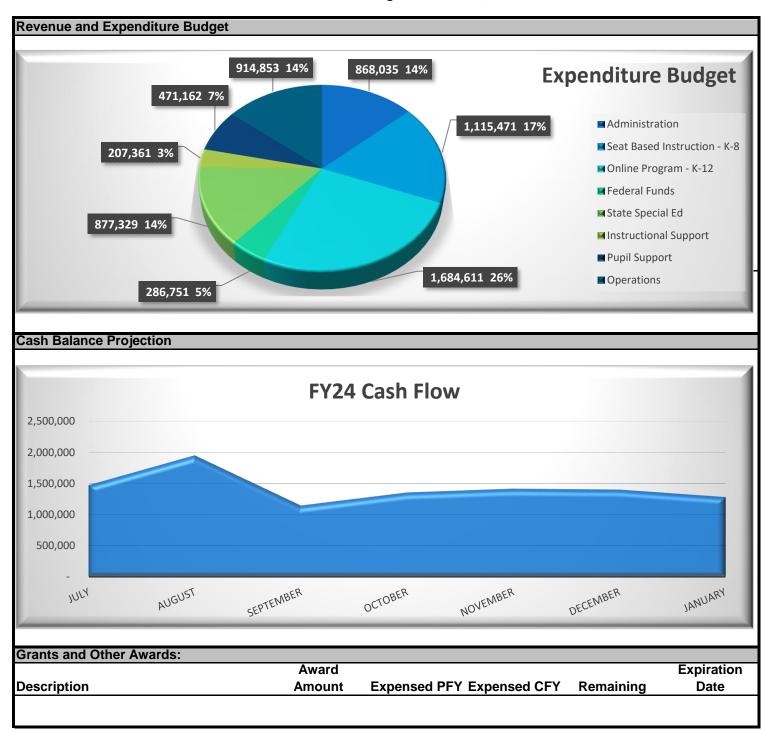

### Income Statement Summary

November is the fifth month of the fiscal year and it is considered to be 42% of the way through the budget year. There have been 37% of the Revenue budget received and 29% of the Expenditure budget has been spent.

### Cash Flows

Currently the State has a 10% holdback for their budgeting purposes. This amounts to an estimated amount of \$261,671 being held back from the School through November. These funds will be paid back after the fiscal year ends in August, September, and October of 2024. The School has a strong cash balance which is reflective of a strong fund balance. With having in excess of \$1,000,000 of liquid reserves, it is recommended that that School invest additional cash to capitalize on the higher interest rates on certificates of deposit.