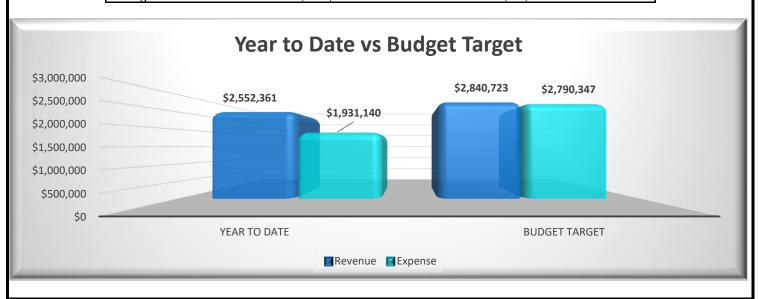

### Income Statement Summary

November is the fifth month of the fiscal year and it is considered to be 42% of the way through the budget year. There have been 37% of the Revenue budget received and 29% of the Expenditure budget has been spent.

## YTD to Budget Comparison

|                        | Year to Date |     | Budget Target |     |
|------------------------|--------------|-----|---------------|-----|
| Revenue                | \$2,552,361  | 37% | \$2,840,723   | 42% |
| Expense                | \$1,931,140  | 29% | \$2,790,347   | 42% |
| Change in Fund Balance | \$621,221    |     | \$50,376      |     |