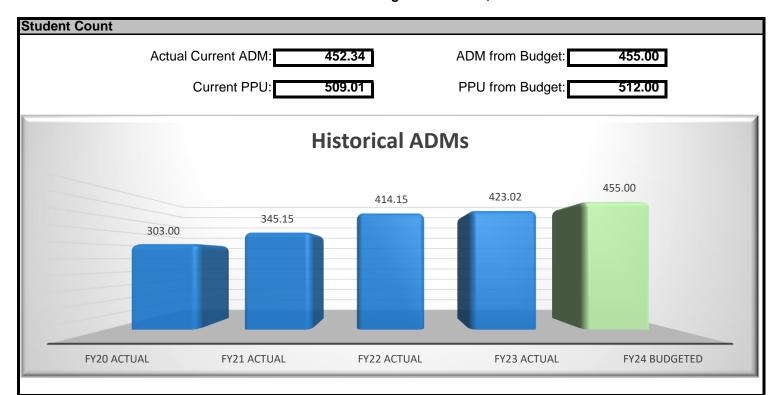

### Overview

Currently, the School has enrollment of approximately 470bstudents, with 11 of these students participating in the PSEO program. The average enrollment for the year is lower than the budgeted ADMs of 455. However, the enrollment has historically grown during the year and there are no concerns with meeting the budgeted number. The State is paying the School off of 455 ADMs and in line with where the School anticipates to end the year.