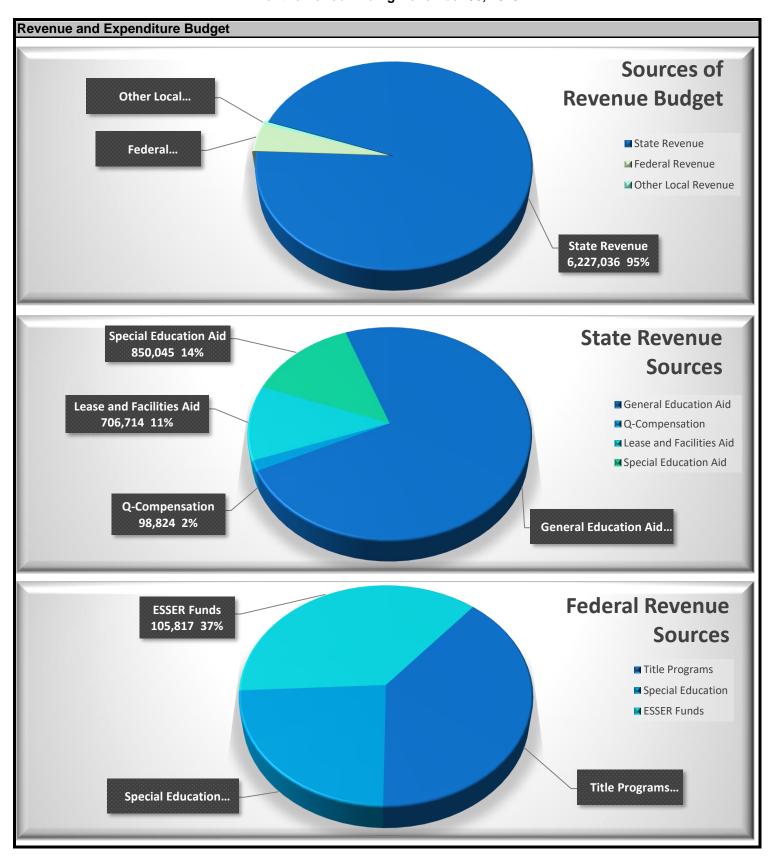

| Description                            | Month<br>Activity | Year to Date<br>Activity | FY24 Original<br>Budget | % of<br>Budget |
|----------------------------------------|-------------------|--------------------------|-------------------------|----------------|
| 2000                                   |                   | ADM                      | 455.0                   |                |
|                                        |                   | PPU                      | 512.0                   |                |
| GENERAL EDUCATION FUND                 |                   |                          |                         |                |
| REVENUE                                |                   | 7                        | Tawas (and Dawas and    | 400/           |
| State Revenue                          |                   | ı                        | argeted Percent         | 42%            |
| School Trust Endowment                 | -                 | 12,209                   | 19,889                  | 61%            |
| General Education Aid                  | 390,575           | 1,801,377                | 4,491,204               | 40%            |
| Library Aid                            | -                 | -                        | 20,000                  | 0%             |
| Student Support Aid                    | -                 | -                        | 20,000                  | 0%             |
| Q-Comp Revenue                         | 1,556             | 1,556                    | 98,824                  | 2%             |
| Literacy Incentive                     | 4,131             | 4,131                    | 17,050                  | 24%            |
| Hourly Summer Unemployment             | 5,249             | 5,249                    | -                       | N/A            |
| State Grant                            | -                 | 2,312                    | 2,819                   | 82%            |
| English Learner Cross Subsidy          | -                 | -                        | 492                     | 0%             |
| Facility Maintenance                   | -                 | -                        | 67,584                  | 0%             |
| Charter School Lease Aid               | -                 | -                        | 639,130                 | 0%             |
| State Special Ed Aid                   | 15,005            | 145,327                  | 850,045                 | 17%            |
| Estimated Audit Accrual - State Aid    |                   | -                        | -                       | N/A            |
| Total State Revenue                    | 416,517           | 1,972,161                | 6,227,036               | 32%            |
| Federal Revenue                        |                   |                          |                         |                |
| Title I A - CY Academic Achievement    | -                 | -                        | 74,219                  | 0%             |
| Title II - Professional Development    | -                 | -                        | 10,450                  | 0%             |
| Title V - REAP                         | -                 | -                        | 27,636                  | 0%             |
| Federal Special Education              | -                 | -                        | 57,106                  | 0%             |
| Coordinated Early Intervening Services | -                 | -                        | 11,524                  | 0%             |
| ESSER II Funding                       | -                 | 157,516                  | 41,514                  | 379%           |
| ESSER III Funding                      | -                 | -                        | 64,303                  | 0%             |
| P-EBT Local Costs                      | -                 | 653                      | -                       | N/A            |
| Total Federal Revenue                  | -                 | 158,169                  | 286,751                 | 55%            |
| Other Local Revenue                    |                   |                          |                         |                |
| Third Party Billing                    | -                 | 1,762                    | 6,405                   | 28%            |
| Field Trip Revenue - Secondary         | -                 | -                        | 150                     | 0%             |
| Interest Earned                        | 48                | 279                      | 500                     | 56%            |
| Rent                                   | 160               | 1,560                    | 3,000                   | 52%            |
| Donations                              | -                 | 1,300                    | 4,482                   | 29%            |
| Supplemental Revenue                   | -                 | -                        | 5,094                   | 0%             |
| E-Rate                                 | -                 | -                        | 5,659                   | 0%             |
| Miscellaneous                          | -                 | 38,681                   | 4,000                   | 967%           |
| Employee Retention Credit              | -                 | 303,851                  | -                       | N/A            |
| Supplemental Revenue - Online Billings |                   | -                        | 3,400                   | 0%             |
| Total Local Revenue                    | 208               | 347,433                  | 32,689                  | 1063%          |