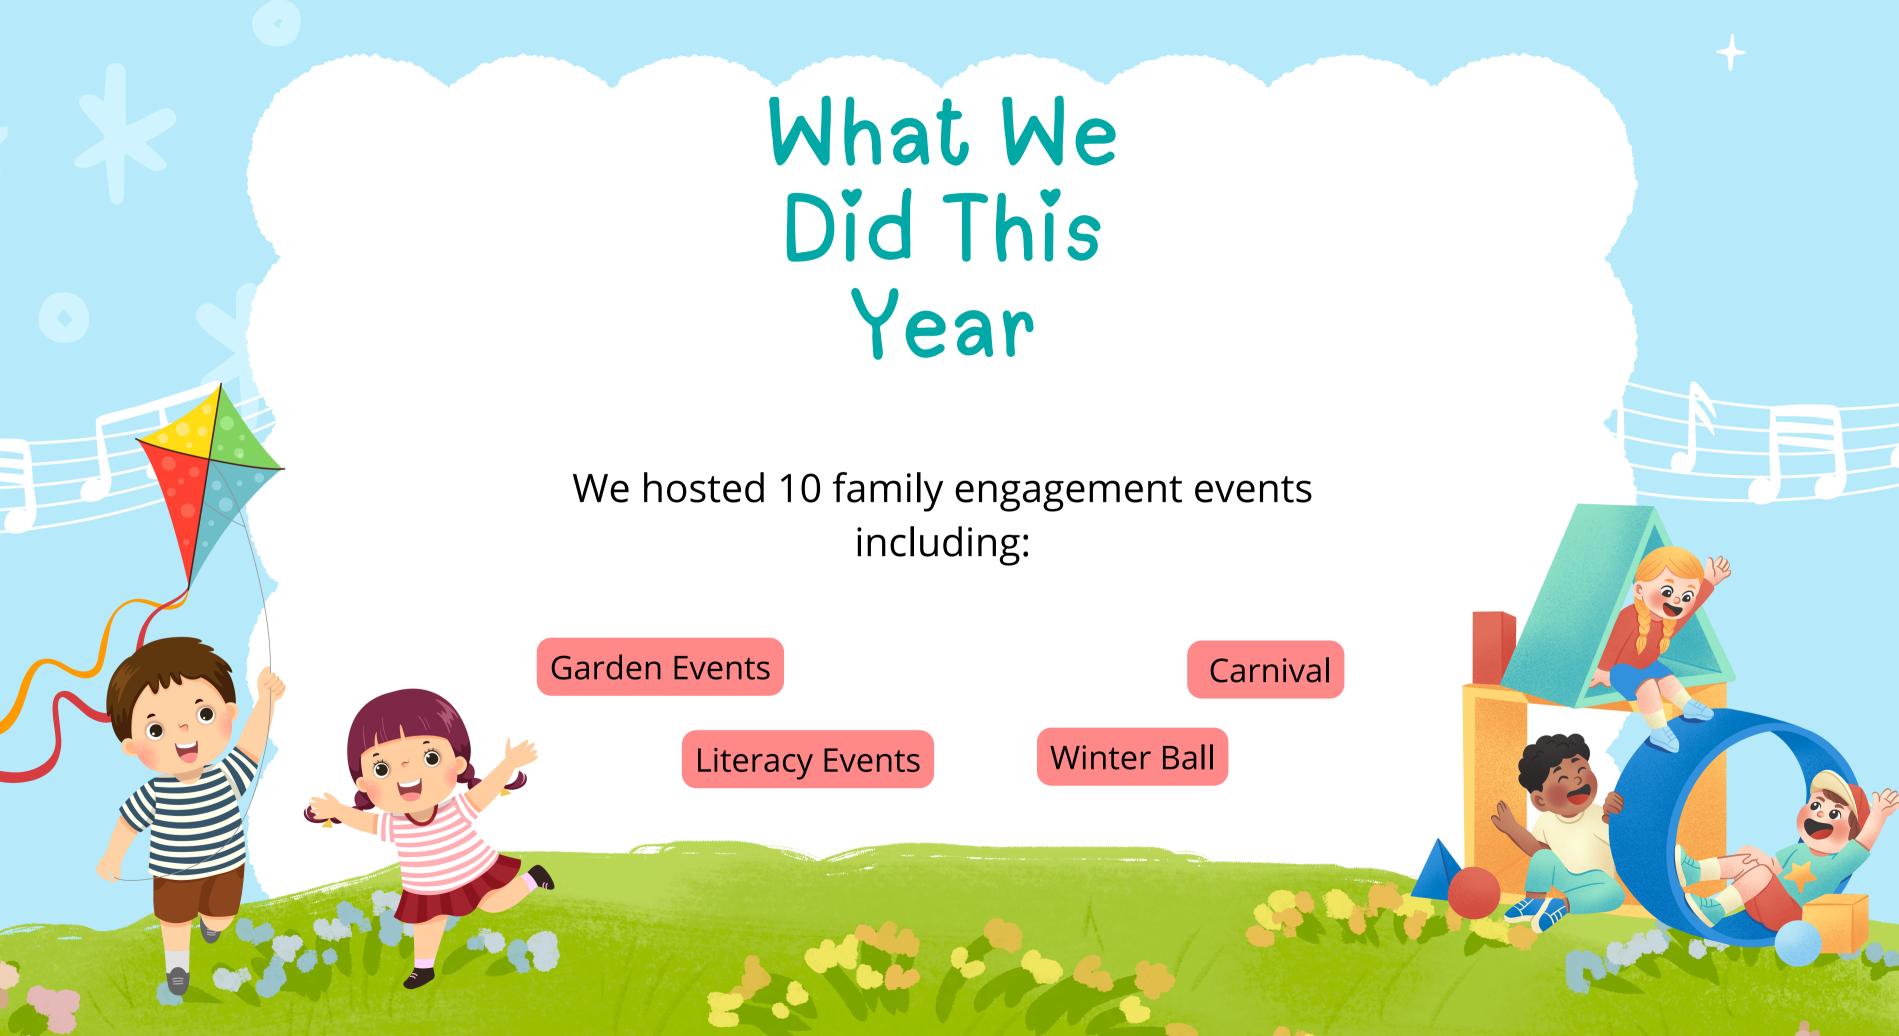

#### Board Goal

Culture: "Promoting ongoing family and community engagement in pursuit of our vision"

including:

### Other Highlights

Enrollment is currently at 269: Higher than it has been since 2019.

Over 100 threeyear-olds expected to return next year.

9