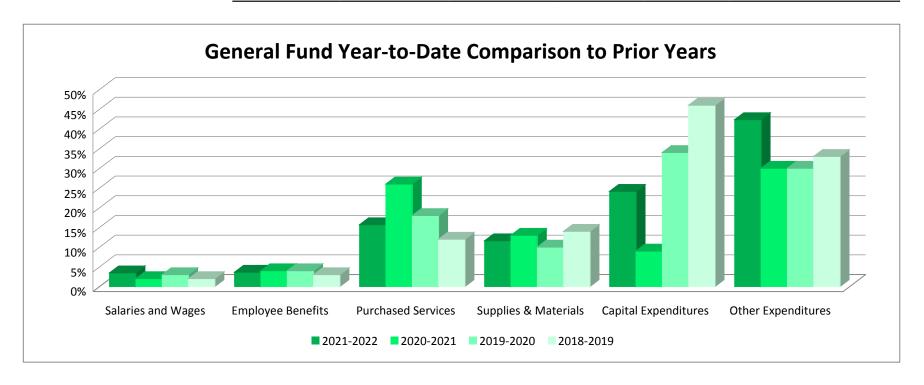

#### **General Fund**

Salaries and Wages Employee Benefits Purchased Services Supplies & Materials Capital Expenditures Other Expenditures Total General Fund

Food Service Fund Community Education Fund Construction Fund Debt Service Fund Custodial Fund Total All Funds

|               | 2021-2022    |               | Year      | -to-Date Compa | ared to Total Bu | ıdget     |
|---------------|--------------|---------------|-----------|----------------|------------------|-----------|
| Current Month | Year-to-Date | Budget        | 2021-2022 | 2020-2021      | 2019-2020        | 2018-2019 |
| 109,233.40    | 190,151.77   | 5,506,856.00  | 3%        | 2%             | 3%               | 2%        |
| 44,625.90     | 88,524.25    | 2,442,882.00  | 4%        | 4%             | 4%               | 3%        |
| 28,337.52     | 236,570.93   | 1,508,764.00  | 16%       | 26%            | 18%              | 12%       |
| 52,608.36     | 65,145.12    | 561,345.00    | 12%       | 13%            | 10%              | 14%       |
| 25,519.37     | 31,146.24    | 128,996.00    | 24%       | 9%             | 34%              | 46%       |
| 3,414.62      | 18,188.15    | 42,961.00     | 42%       | 30%            | 30%              | 33%       |
| 263,739.17    | 629,726.46   | 10,191,804.00 | 6%        | 7%             | 7%               | 6%        |
|               |              |               |           |                |                  |           |
| 5,587.17      | 13,900.24    | 491,381.00    | 3%        | 8%             | 8%               | 6%        |
| 26,377.92     | 44,867.39    | 310,989.00    | 14%       | 13%            | 10%              | 11%       |
| 741,740.13    | 794,221.35   | 5,103,238.00  | 16%       | 4%             | 0%               | 0%        |
| -             | 319,311.25   | 1,325,754.00  | 24%       | 25%            | 23%              | 0%        |
| 1,500.00      | 1,500.00     | 11,000.00     | 14%       | 0%             | 6%               | 0%        |
| 1,038,944.39  | 1,803,526.69 | 17,434,166.00 | 10%       | 7%             | 5%               | 6%        |