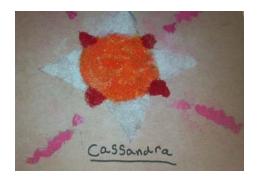

The students of Ms. Ryan's class studied Standing Bear and civil rights. In conjunction with the study, they designed suns using glue and colored sand to create sand art.

Help grow your child's school library! We can earn up to 20 FREE Scholastic books by participating in the *Labels for Education* Book Bonanza! Submit Campbell's Soup Labels to Evergreen Elementary between 2/1/13 and 3/20/13 and we could earn up to 20 FREE Scholastic books!