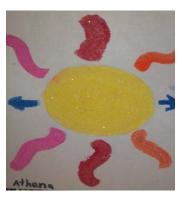

The students of Ms. Ryan's class studied Standing Bear and civil rights. In conjunction with the study, they designed suns using glue and colored sand to create sand art.

Help grow your child's school library! We can earn up to 20 FREE Scholastic books by participating in the *Labels for Education* Book Bonanza! Submit Campbell's Soup Labels to Evergreen Elementary between 2/1/13 and 3/20/13 and we could earn up to 20 FREE Scholastic books!