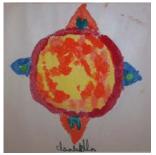

The students of Ms. Ryan's class studied Standing Bear and civil rights. In conjunction with the study, they designed suns using glue and colored sand to create sand art.

Help grow your child's school library! We can earn up to 20 FREE Scholastic books by participating in the *Labels for Education* Book Bonanza! Submit Campbell's Soup Labels to Evergreen Elementary between 2/1/13 and 3/20/13 and we could earn up to 20 FREE Scholastic books!