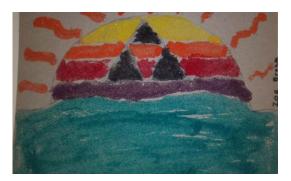

The students of Ms. Ryan's class studied Standing Bear and civil rights. In conjunction with the study, they designed suns using glue and colored sand to create sand art.

Help grow your child's school library! We can earn up to 20 FREE Scholastic books by participating in the *Labels for Education* Book Bonanza! Submit Campbell's Soup Labels to Evergreen Elementary between 2/1/13 and 3/20/13 and we could earn up to 20 FREE Scholastic books!