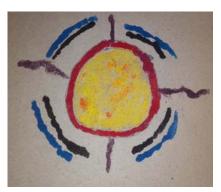

The students of Ms. Ryan's class studied Standing Bear and civil rights. In conjunction with the study, they designed suns using glue and colored sand to create sand art.

Help grow your child's school library! We can earn up to 20 FREE Scholastic books by participating in the *Labels for Education* Book Bonanza! Submit Campbell's Soup Labels to Evergreen Elementary between 2/1/13 and 3/20/13 and we could earn up to 20 FREE Scholastic books!