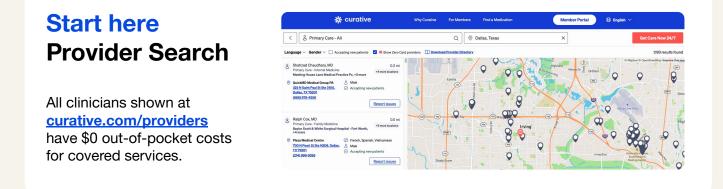

#### Curative Guide to \$0 Care\*

# Two cards. One goal. Zero dollars.

We guarantee \$0 copays and deductibles for any doctor in our search\*.

- There are two options to provide payment covered by Curative:
- 1) insurance billing using the Curative Member ID Card and
- 2) cash pay using our unique Curative Zero Card.

#### **Member ID Card**

Use the Curative Member ID Card first if the provider shows in our search. **Option 2** 

#### **Curative Zero Card**

Use the Curative Zero Card for any provider that shows as Zero Card in our search. Tell the front desk you will pay the cash price and hand over your Zero Card. Think of it as a payment card with no impact on credit.