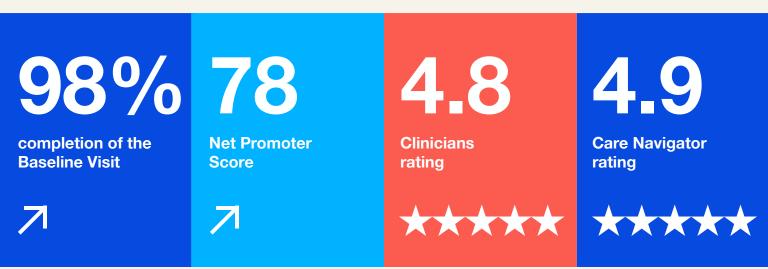

## **Engaging.**

Member experience with guidance at every stage of their health journey

- Baseline Visit
- Proactive care management
- Differentiated Curative
   Pharmacy

#### Enhanced relationship with our members based on value and trust

- Care Navigator
- Partnership in health
- Engagement from day 1