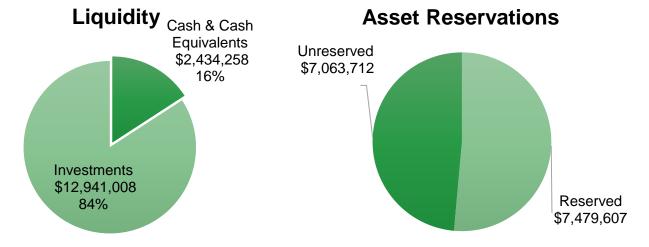

|
| MN TRUST INVESTMENT CD         | 229,250.00            | 229,250.00            |              |
| MN TRUST INVESTMENT CD         | 228,650.00            | 228,650.00            |              |
| FIRST UNITED BANK CD           | 150,000.00            | 150,000.00            | -            |
| PREMIER BANK CD                | 150,000.00            | 150,000.00            | -            |
| RELIANCE BANK CD               | 150,000.00            | 150,000.00            | -            |
| STATE BANK OF FARIBAULT CD     | 150,000.00            | 150,000.00            | -            |
| PETTY CASH                     | 3,610.00              | 3,610.00              | \$ -         |
| TOTAL CASH AND INVESTMENTS     | \$ 13,376,208.85      | \$ 15,375,266.53      | \$ 48,749.48 |