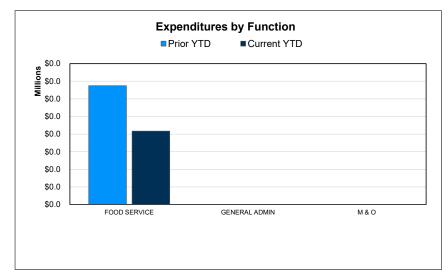

## For the Period Ending July 31, 2020

| FU | N | D | 240 |
|----|---|---|-----|
|----|---|---|-----|

| D                                                                        | 240                  | Prior YTD | Prior Year Actual                       | YTD % of PY<br>Actual |
|--------------------------------------------------------------------------|----------------------|-----------|-----------------------------------------|-----------------------|
|                                                                          | REVENUES             | 1110.112  | 7 7 7 7 7 7 7 7 7 7 7 7 7 7 7 7 7 7 7 7 | 7101001               |
|                                                                          | Local & Intermediate | \$0       | \$101,140                               | 0.00%                 |
|                                                                          | State Program        | 0         | 1,118                                   | 0.00%                 |
|                                                                          | Federal Program      | 0         | 120,028                                 | 0.00%                 |
| TOTAL REVENUE EXPENDITURES                                               |                      | \$0       | \$222,286                               | 0.00%                 |
|                                                                          |                      |           |                                         |                       |
|                                                                          | Food Services        | \$6,748   | \$252,176                               | 2.68%                 |
| General Administration Plant Maintenance & Operations TOTAL EXPENDITURES |                      | 0         | 0                                       |                       |
|                                                                          |                      | 0         | 0                                       |                       |
|                                                                          |                      | \$6,748   | \$252,176                               | 2.68%                 |
|                                                                          | SURPLUS / (DEFICIT)  | (\$6,748) | (\$29,890)                              |                       |
| OTHER FINANCING SOURCES / (USES)                                         |                      |           |                                         |                       |
| Other Financing Sources                                                  |                      | \$0       | \$23,288                                |                       |
|                                                                          | Other Financing Uses | 0         | 0                                       |                       |
| TOTAL OTHER FINANCING SOURCES / (USES)                                   |                      | \$0       | \$23,288                                |                       |
| NET CHANGE IN FUND BALANCE                                               |                      | (\$6,748) | (\$6,602)                               |                       |
|                                                                          | ENDING FUND BALANCE  | (\$147)   | \$0                                     |                       |
|                                                                          | ENDING FUND BALANCE  | (\$147)   | \$0                                     |                       |

| Current YTD              | Annual Budget            | YTD % of<br>Budget |
|--------------------------|--------------------------|--------------------|
| (\$42)                   | \$125,707                | (0.03%)            |
| 0                        | 1,500                    | 0.00%              |
| 0                        | 134,867                  | 0.00%              |
| (\$42)                   | \$262,074                | (0.02%)            |
|                          |                          |                    |
| \$4,172                  | \$269,702                | 1.55%              |
| 0                        | 0                        |                    |
| 0                        | 0                        |                    |
| \$4,172                  | \$269,702                | 1.55%              |
| (\$4,214)                | (\$7,628)                |                    |
| \$0<br>0                 | \$7,628                  |                    |
| \$0                      | 0<br>\$7, <b>628</b>     |                    |
| Ψ0                       | ψ1,020                   |                    |
| (\$4,214)                | \$0                      |                    |
| (\$4,214)                | \$0                      |                    |
| Still under audit review | Still under audit review | /                  |