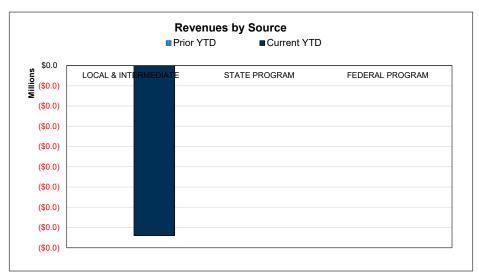

## For the Period Ending July 31, 2020

| FU | N | D | 240 |
|----|---|---|-----|
|----|---|---|-----|

| D                                                                        | 240                  | Prior YTD | Prior Year Actual                       | YTD % of PY<br>Actual |
|--------------------------------------------------------------------------|----------------------|-----------|-----------------------------------------|-----------------------|
|                                                                          | REVENUES             | 1110.112  | 7 7 7 7 7 7 7 7 7 7 7 7 7 7 7 7 7 7 7 7 | 7101001               |
|                                                                          | Local & Intermediate | \$0       | \$101,140                               | 0.00%                 |
|                                                                          | State Program        | 0         | 1,118                                   | 0.00%                 |
|                                                                          | Federal Program      | 0         | 120,028                                 | 0.00%                 |
| TOTAL REVENUE EXPENDITURES                                               |                      | \$0       | \$222,286                               | 0.00%                 |
|                                                                          |                      |           |                                         |                       |
|                                                                          | Food Services        | \$6,748   | \$252,176                               | 2.68%                 |
| General Administration Plant Maintenance & Operations TOTAL EXPENDITURES |                      | 0         | 0                                       |                       |
|                                                                          |                      | 0         | 0                                       |                       |
|                                                                          |                      | \$6,748   | \$252,176                               | 2.68%                 |
|                                                                          | SURPLUS / (DEFICIT)  | (\$6,748) | (\$29,890)                              |                       |
| OTHER FINANCING SOURCES / (USES)                                         |                      |           |                                         |                       |
| Other Financing Sources                                                  |                      | \$0       | \$23,288                                |                       |
|                                                                          | Other Financing Uses | 0         | 0                                       |                       |
| TOTAL OTHER FINANCING SOURCES / (USES)                                   |                      | \$0       | \$23,288                                |                       |
| NET CHANGE IN FUND BALANCE                                               |                      | (\$6,748) | (\$6,602)                               |                       |
|                                                                          | ENDING FUND BALANCE  | (\$147)   | \$0                                     |                       |
|                                                                          | ENDING FUND BALANCE  | (\$147)   | \$0                                     |                       |

| Current YTD              | Annual Budget            | YTD % of<br>Budget |
|--------------------------|--------------------------|--------------------|
| (\$42)                   | \$125,707                | (0.03%)            |
| 0                        | 1,500                    | 0.00%              |
| 0                        | 134,867                  | 0.00%              |
| (\$42)                   | \$262,074                | (0.02%)            |
|                          |                          |                    |
| \$4,172                  | \$269,702                | 1.55%              |
| 0                        | 0                        |                    |
| 0                        | 0                        |                    |
| \$4,172                  | \$269,702                | 1.55%              |
| (\$4,214)                | (\$7,628)                |                    |
| \$0<br>0                 | \$7,628                  |                    |
| \$0                      | 0<br>\$7, <b>628</b>     |                    |
| Ψ0                       | ψ1,020                   |                    |
| (\$4,214)                | \$0                      |                    |
| (\$4,214)                | \$0                      |                    |
| Still under audit review | Still under audit review | /                  |